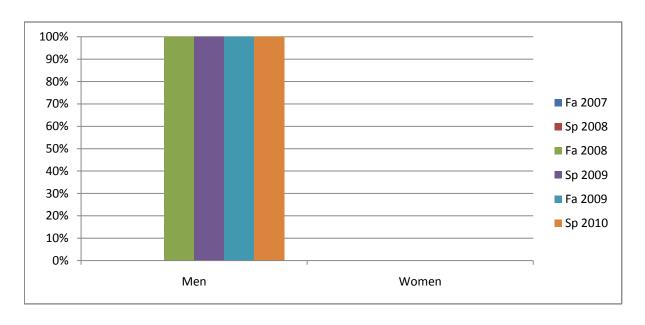

Chabot Success Rates By Gender and Semester Course: MUSP 16B

|                | Fa 2007 | Sp 2008 | Fa 2008 | Sp 2009 | Fa 2009 | Sp 2010 |
|----------------|---------|---------|---------|---------|---------|---------|
| Men            |         | •       |         |         |         | •       |
| Success        | 0%      | 0%      | 100%    | 100%    | 100%    | 100%    |
| Non-Success    | 0%      | 0%      | 0%      | 0%      | 0%      | 0%      |
| Withdrawal     | 0%      | 0%      | 0%      | 0%      | 0%      | 0%      |
| Total Percent  | 0%      | 0%      | 100%    | 100%    | 100%    | 100%    |
| Total Enrolled | 0       | 0       | 8       | 8       | 7       | 6       |
| Women          |         |         |         |         |         |         |
| Success        | 0%      | 0%      | 0%      | 0%      | 0%      | 0%      |
| Non-Success    | 0%      | 0%      | 0%      | 0%      | 0%      | 0%      |
| Withdrawal     | 0%      | 0%      | 0%      | 0%      | 0%      | 0%      |
| Total Percent  | 0%      | 0%      | 0%      | 0%      | 0%      | 0%      |
| Total Enrolled | 0       | 0       | 0       | 0       | 0       | 0       |