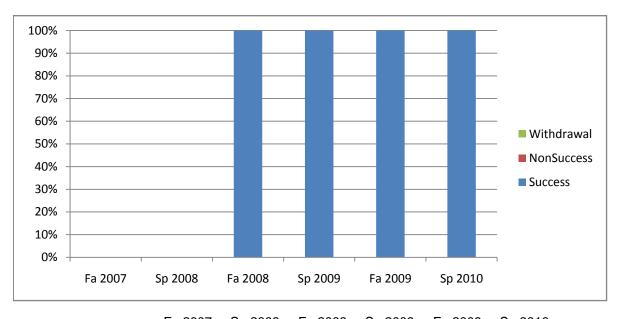

Chabot Success, Non-Success, and Withdrawal Rates By Semester Course: MUSP 16B

|                | Fa 2007 | Sp 2008 | Fa 2008 | Sp 2009 | Fa 2009 | Sp 2010 |
|----------------|---------|---------|---------|---------|---------|---------|
| Success        | 0%      | 0%      | 100%    | 100%    | 100%    | 100%    |
| Non-Success    | 0%      | 0%      | 0%      | 0%      | 0%      | 0%      |
| Withdrawal     | 0%      | 0%      | 0%      | 0%      | 0%      | 0%      |
| Total Percent  | 0%      | 0%      | 100%    | 100%    | 100%    | 100%    |
| Total Enrolled | 0       | 0       | 9       | 8       | 7       | 6       |