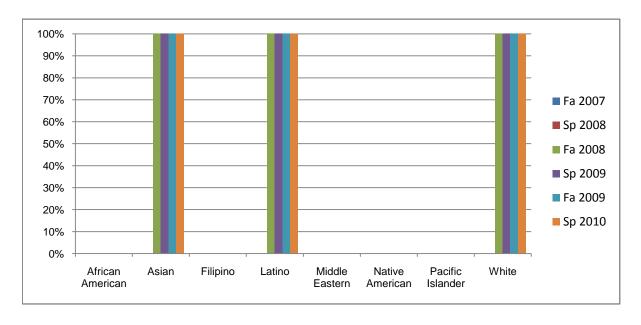

Chabot Success Rates By Ethnicity and Semester Course: MUSP 16B

|           |                | Fa 2007 | Sp 2008 | Fa 2008 | Sp 2009 | Fa 2009 | Sp 2010 |
|-----------|----------------|---------|---------|---------|---------|---------|---------|
| African A | merican        |         |         |         |         |         |         |
|           | Success        | 0%      | 0%      | 0%      | 0%      | 0%      | 0%      |
|           | Non-Success    | 0%      | 0%      | 0%      | 0%      | 0%      | 0%      |
|           | Withdrawal     | 0%      | 0%      | 0%      | 0%      | 0%      | 0%      |
|           | Total Percent  | 0%      | 0%      | 0%      | 0%      | 0%      | 0%      |
|           | Total Enrolled | 0       | 0       | 0       | 0       | 0       | 0       |
| Asian     |                |         |         |         |         |         |         |
|           | Success        | 0%      | 0%      | 100%    | 100%    | 100%    | 100%    |
|           | Non-Success    | 0%      | 0%      | 0%      | 0%      | 0%      | 0%      |
|           | Withdrawal     | 0%      | 0%      | 0%      | 0%      | 0%      | 0%      |
|           | Total Percent  | 0%      | 0%      | 100%    | 100%    | 100%    | 100%    |
|           | Total Enrolled | 0       | 0       | 2       | 2       | 1       | 1       |
| Filipino  |                |         |         |         |         |         |         |
|           | Success        | 0%      | 0%      | 0%      | 0%      | 0%      | 0%      |
|           | Non-Success    | 0%      | 0%      | 0%      | 0%      | 0%      | 0%      |
|           | Withdrawal     | 0%      | 0%      | 0%      | 0%      | 0%      | 0%      |
|           | Total Percent  | 0%      | 0%      | 0%      | 0%      | 0%      | 0%      |
|           | Total Enrolled | 0       | 0       | 0       | 0       | 0       | 0       |
| Latino    |                |         |         |         |         |         |         |
|           | Success        | 0%      | 0%      | 100%    | 100%    | 100%    | 100%    |
|           | Non-Success    | 0%      | 0%      | 0%      | 0%      | 0%      | 0%      |
|           | Withdrawal     | 0%      | 0%      | 0%      | 0%      | 0%      | 0%      |
|           | Total Percent  | 0%      | 0%      | 100%    | 100%    | 100%    | 100%    |
|           | Total Enrolled | 0       | 0       | 2       | 2       | 2       | 1       |
| Middle Ea | astern         |         |         |         |         |         |         |
|           | Success        | 0%      | 0%      | 0%      | 0%      | 0%      | 0%      |
|           | Non-Success    | 0%      | 0%      | 0%      | 0%      | 0%      | 0%      |
|           | Withdrawal     | 0%      | 0%      | 0%      | 0%      | 0%      | 0%      |

|                  | Total Percent  | 0% | 0% | 0%   | 0%   | 0%   | 0%   |  |
|------------------|----------------|----|----|------|------|------|------|--|
|                  | Total Enrolled | 0  | 0  | 0    | 0    | 0    | 0    |  |
| Native Ar        | nerican        |    |    |      |      |      |      |  |
|                  | Success        | 0% | 0% | 0%   | 0%   | 0%   | 0%   |  |
|                  | Non-Success    | 0% | 0% | 0%   | 0%   | 0%   | 0%   |  |
|                  | Withdrawal     | 0% | 0% | 0%   | 0%   | 0%   | 0%   |  |
|                  | Total Percent  | 0% | 0% | 0%   | 0%   | 0%   | 0%   |  |
|                  | Total Enrolled | 0  | 0  | 0    | 0    | 0    | 0    |  |
| Pacific Islander |                |    |    |      |      |      |      |  |
|                  | Success        | 0% | 0% | 0%   | 0%   | 0%   | 0%   |  |
|                  | Non-Success    | 0% | 0% | 0%   | 0%   | 0%   | 0%   |  |
|                  | Withdrawal     | 0% | 0% | 0%   | 0%   | 0%   | 0%   |  |
|                  | Total Percent  | 0% | 0% | 0%   | 0%   | 0%   | 0%   |  |
|                  | Total Enrolled | 0  | 0  | 0    | 0    | 0    | 0    |  |
| White            |                |    |    |      |      |      |      |  |
|                  | Success        | 0% | 0% | 100% | 100% | 100% | 100% |  |
|                  | Non-Success    | 0% | 0% | 0%   | 0%   | 0%   | 0%   |  |
|                  | Withdrawal     | 0% | 0% | 0%   | 0%   | 0%   | 0%   |  |
|                  | Total Percent  | 0% | 0% | 100% | 100% | 100% | 100% |  |
|                  | Total Enrolled | 0  | 0  | 4    | 3    | 3    | 3    |  |