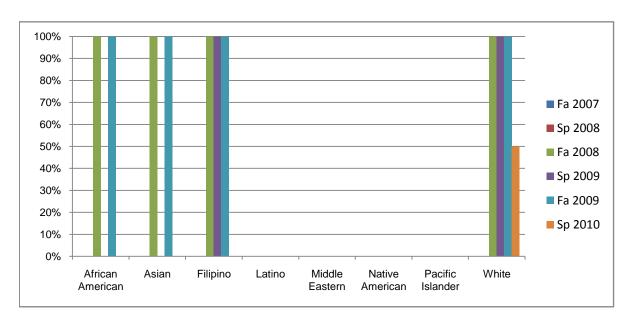

Chabot Success Rates By Ethnicity and Semester Course: MUSP 18

|           |                | Fa 2007 | Sp 2008 | Fa 2008 | Sp 2009 | Fa 2009 | Sp 2010 |
|-----------|----------------|---------|---------|---------|---------|---------|---------|
| African A | merican        |         |         |         |         |         |         |
|           | Success        | 0%      | 0%      | 100%    | 0%      | 100%    | 0%      |
|           | Non-Success    | 0%      | 0%      | 0%      | 100%    | 0%      | 100%    |
|           | Withdrawal     | 0%      | 0%      | 0%      | 0%      | 0%      | 0%      |
|           | Total Percent  | 0%      | 0%      | 100%    | 100%    | 100%    | 100%    |
|           | Total Enrolled | 0       | 0       | 1       | 1       | 1       | 1       |
| Asian     |                |         |         |         |         |         |         |
|           | Success        | 0%      | 0%      | 100%    | 0%      | 100%    | 0%      |
|           | Non-Success    | 0%      | 0%      | 0%      | 0%      | 0%      | 0%      |
|           | Withdrawal     | 0%      | 0%      | 0%      | 0%      | 0%      | 0%      |
|           | Total Percent  | 0%      | 0%      | 100%    | 0%      | 100%    | 0%      |
|           | Total Enrolled | 0       | 0       | 3       | 0       | 1       | 0       |
| Filipino  |                |         |         |         |         |         |         |
| _         | Success        | 0%      | 0%      | 100%    | 100%    | 100%    | 0%      |
|           | Non-Success    | 0%      | 0%      | 0%      | 0%      | 0%      | 0%      |
|           | Withdrawal     | 0%      | 0%      | 0%      | 0%      | 0%      | 0%      |
|           | Total Percent  | 0%      | 0%      | 100%    | 100%    | 100%    | 0%      |
|           | Total Enrolled | 0       | 0       | 1       | 1       | 1       | 0       |
| Latino    |                |         |         |         |         |         |         |
|           | Success        | 0%      | 0%      | 0%      | 0%      | 0%      | 0%      |
|           | Non-Success    | 0%      | 0%      | 0%      | 0%      | 0%      | 100%    |
|           | Withdrawal     | 0%      | 0%      | 0%      | 0%      | 0%      | 0%      |
|           | Total Percent  | 0%      | 0%      | 0%      | 0%      | 0%      | 100%    |
|           | Total Enrolled | 0       | 0       | 0       | 0       | 0       | 1       |
| Middle Ea | astern         |         |         |         |         |         |         |
|           | Success        | 0%      | 0%      | 0%      | 0%      | 0%      | 0%      |
|           | Non-Success    | 0%      | 0%      | 0%      | 0%      | 0%      | 0%      |
|           | Withdrawal     | 0%      | 0%      | 0%      | 0%      | 0%      | 0%      |

|            | Total Percent  | 0% | 0% | 0%   | 0%   | 0%   | 0%   |
|------------|----------------|----|----|------|------|------|------|
|            | Total Enrolled | 0  | 0  | 0    | 0    | 0    | 0    |
| Native A   | merican        |    |    |      |      |      |      |
|            | Success        | 0% | 0% | 0%   | 0%   | 0%   | 0%   |
|            | Non-Success    | 0% | 0% | 0%   | 0%   | 0%   | 0%   |
|            | Withdrawal     | 0% | 0% | 0%   | 0%   | 0%   | 0%   |
|            | Total Percent  | 0% | 0% | 0%   | 0%   | 0%   | 0%   |
|            | Total Enrolled | 0  | 0  | 0    | 0    | 0    | 0    |
| Pacific Is | slander        |    |    |      |      |      |      |
|            | Success        | 0% | 0% | 0%   | 0%   | 0%   | 0%   |
|            | Non-Success    | 0% | 0% | 0%   | 0%   | 0%   | 0%   |
|            | Withdrawal     | 0% | 0% | 0%   | 0%   | 0%   | 0%   |
|            | Total Percent  | 0% | 0% | 0%   | 0%   | 0%   | 0%   |
|            | Total Enrolled | 0  | 0  | 0    | 0    | 0    | 0    |
| White      |                |    |    |      |      |      |      |
|            | Success        | 0% | 0% | 100% | 100% | 100% | 50%  |
|            | Non-Success    | 0% | 0% | 0%   | 0%   | 0%   | 50%  |
|            | Withdrawal     | 0% | 0% | 0%   | 0%   | 0%   | 0%   |
|            | Total Percent  | 0% | 0% | 100% | 100% | 100% | 100% |
|            | Total Enrolled | 0  | 0  | 2    | 2    | 1    | 2    |