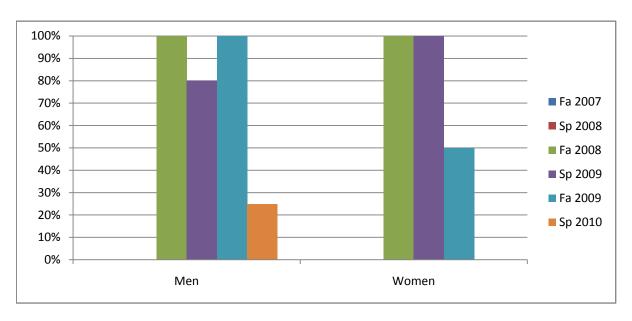

Chabot Success Rates By Gender and Semester Course: MUSP 18

|                | Fa 2007 | Sp 2008 | Fa 2008 | Sp 2009 | Fa 2009 | Sp 2010 |
|----------------|---------|---------|---------|---------|---------|---------|
| Men            |         |         |         | -       |         | -       |
| Success        | 0%      | 0%      | 100%    | 80%     | 100%    | 25%     |
| Non-Success    | 0%      | 0%      | 0%      | 20%     | 0%      | 75%     |
| Withdrawal     | 0%      | 0%      | 0%      | 0%      | 0%      | 0%      |
| Total Percent  | 0%      | 0%      | 100%    | 100%    | 100%    | 100%    |
| Total Enrolled | 0       | 0       | 5       | 5       | 4       | 4       |
| Women          |         |         |         |         |         |         |
| Success        | 0%      | 0%      | 100%    | 100%    | 50%     | 0%      |
| Non-Success    | 0%      | 0%      | 0%      | 0%      | 50%     | 0%      |
| Withdrawal     | 0%      | 0%      | 0%      | 0%      | 0%      | 0%      |
| Total Percent  | 0%      | 0%      | 100%    | 100%    | 100%    | 0%      |
| Total Enrolled | 0       | 0       | 4       | 2       | 2       | 0       |