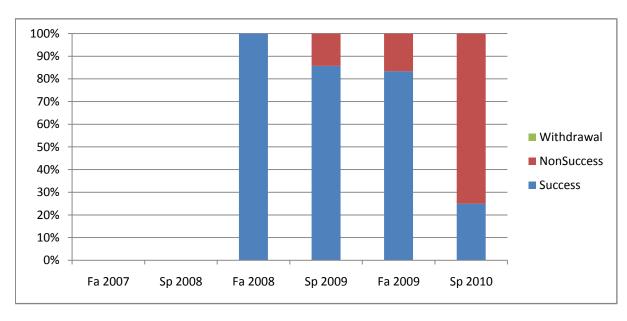

Chabot Success, Non-Success, and Withdrawal Rates By Semester Course: MUSP 18

|                | Fa 2007 | Sp 2008 | Fa 2008 | Sp 2009 | Fa 2009 | Sp 2010 |
|----------------|---------|---------|---------|---------|---------|---------|
| Success        | 0%      | 0%      | 100%    | 86%     | 83%     | 25%     |
| Non-Success    | 0%      | 0%      | 0%      | 14%     | 17%     | 75%     |
| Withdrawal     | 0%      | 0%      | 0%      | 0%      | 0%      | 0%      |
| Total Percent  | 0%      | 0%      | 100%    | 100%    | 100%    | 100%    |
| Total Enrolled | 0       | 0       | 9       | 7       | 6       | 4       |