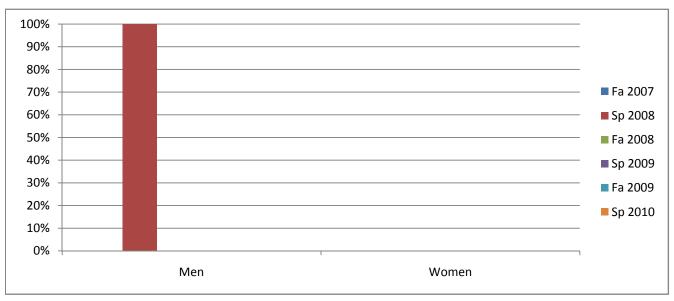

## Chabot Success Rates By Gender and Semester Course: MUSP 29

|                | Fa 2007 | Sp 2008 | Fa 2008 | Sp 2009 | Fa 2009 | Sp 2010 |
|----------------|---------|---------|---------|---------|---------|---------|
| Men            |         |         |         |         |         |         |
| Success        | 0%      | 100%    | 0%      | 0%      | 0%      | 0%      |
| Non-Success    | 0%      | 0%      | 0%      | 0%      | 0%      | 0%      |
| Withdrawal     | 0%      | 0%      | 0%      | 0%      | 0%      | 0%      |
| Total Percent  | 0%      | 100%    | 0%      | 0%      | 0%      | 0%      |
| Total Enrolled | 0       | 1       | 0       | 0       | 0       | 0       |
| Women          |         |         |         |         |         |         |
| Success        | 0%      | 0%      | 0%      | 0%      | 0%      | 0%      |
| Non-Success    | 0%      | 0%      | 0%      | 0%      | 0%      | 0%      |
| Withdrawal     | 0%      | 0%      | 0%      | 0%      | 0%      | 0%      |
| Total Percent  | 0%      | 0%      | 0%      | 0%      | 0%      | 0%      |
| Total Enrolled | 0       | 0       | 0       | 0       | 0       | 0       |