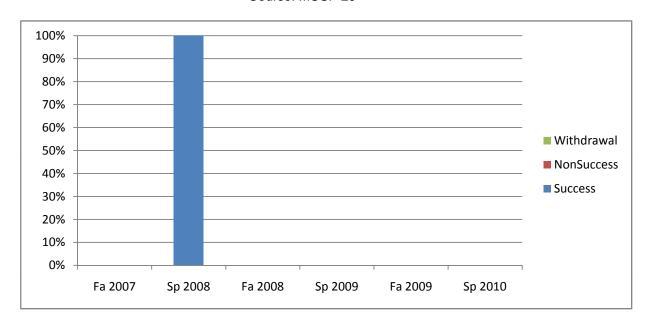

Chabot Success, Non-Success, and Withdrawal Rates By Semester Course: MUSP 29

|                | Fa 2007 | Sp 2008 | Fa 2008 | Sp 2009 | Fa 2009 | Sp 2010 |
|----------------|---------|---------|---------|---------|---------|---------|
| Success        | 0%      | 100%    | 0%      | 0%      | 0%      | 0%      |
| Non-Success    | 0%      | 0%      | 0%      | 0%      | 0%      | 0%      |
| Withdrawal     | 0%      | 0%      | 0%      | 0%      | 0%      | 0%      |
| Total Percent  | 0%      | 100%    | 0%      | 0%      | 0%      | 0%      |
| Total Enrolled | 0       | 1       | 0       | 0       | 0       | 0       |