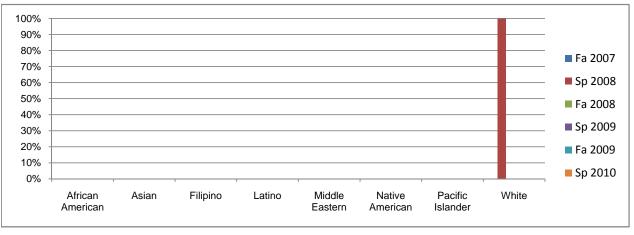

## Chabot Success Rates By Ethnicity and Semester Course: MUSP 29

|            |                | Fa 2007 | Sp 2008 | Fa 2008 | Sp 2009 | Fa 2009 | Sp 2010 |
|------------|----------------|---------|---------|---------|---------|---------|---------|
| African A  |                |         |         |         |         |         |         |
|            | Success        | 0%      | 0%      | 0%      | 0%      | 0%      | 0%      |
|            | Non-Success    | 0%      | 0%      | 0%      | 0%      | 0%      | 0%      |
|            | Withdrawal     | 0%      | 0%      | 0%      | 0%      | 0%      | 0%      |
|            | Total Percent  | 0%      | 0%      | 0%      | 0%      | 0%      | 0%      |
|            | Total Enrolled | 0       | 0       | 0       | 0       | 0       | 0       |
| Asian      |                |         |         |         |         |         |         |
|            | Success        | 0%      | 0%      | 0%      | 0%      | 0%      | 0%      |
|            | Non-Success    | 0%      | 0%      | 0%      | 0%      | 0%      | 0%      |
|            | Withdrawal     | 0%      | 0%      | 0%      | 0%      | 0%      | 0%      |
|            | Total Percent  | 0%      | 0%      | 0%      | 0%      | 0%      | 0%      |
|            | Total Enrolled | 0       | 0       | 0       | 0       | 0       | 0       |
| Filipino   |                | -       |         |         |         |         | _       |
| •          | Success        | 0%      | 0%      | 0%      | 0%      | 0%      | 0%      |
|            | Non-Success    | 0%      | 0%      | 0%      | 0%      | 0%      | 0%      |
|            | Withdrawal     | 0%      | 0%      | 0%      | 0%      | 0%      | 0%      |
|            | Total Percent  | 0%      | 0%      | 0%      | 0%      | 0%      | 0%      |
|            | Total Enrolled | 0       | 0       | 0       | 0       | 0       | 0       |
| Latino     | rotal Efficied | · ·     | Ū       | Ū       | Ū       | Ū       | Ū       |
| Latino     | Success        | 0%      | 0%      | 0%      | 0%      | 0%      | 0%      |
|            | Non-Success    | 0%      | 0%      | 0%      | 0%      | 0%      | 0%      |
|            | Withdrawal     | 0%      | 0%      | 0%      | 0%      | 0%      | 0%      |
|            |                |         |         |         |         |         |         |
|            | Total Percent  | 0%      | 0%      | 0%      | 0%      | 0%      | 0%      |
|            | Total Enrolled | 0       | 0       | 0       | 0       | 0       | 0       |
| Middle Ea  |                | 201     | 201     | 201     | 201     | 201     | 201     |
|            | Success        | 0%      | 0%      | 0%      | 0%      | 0%      | 0%      |
|            | Non-Success    | 0%      | 0%      | 0%      | 0%      | 0%      | 0%      |
|            | Withdrawal     | 0%      | 0%      | 0%      | 0%      | 0%      | 0%      |
|            | Total Percent  | 0%      | 0%      | 0%      | 0%      | 0%      | 0%      |
|            | Total Enrolled | 0       | 0       | 0       | 0       | 0       | 0       |
| Native Ar  | merican        |         |         |         |         |         |         |
|            | Success        | 0%      | 0%      | 0%      | 0%      | 0%      | 0%      |
|            | Non-Success    | 0%      | 0%      | 0%      | 0%      | 0%      | 0%      |
|            | Withdrawal     | 0%      | 0%      | 0%      | 0%      | 0%      | 0%      |
|            | Total Percent  | 0%      | 0%      | 0%      | 0%      | 0%      | 0%      |
|            | Total Enrolled | 0       | 0       | 0       | 0       | 0       | 0       |
| Pacific Is | lander         |         |         |         |         |         |         |
|            | Success        | 0%      | 0%      | 0%      | 0%      | 0%      | 0%      |
|            | Non-Success    | 0%      | 0%      | 0%      | 0%      | 0%      | 0%      |
|            | Withdrawal     | 0%      | 0%      | 0%      | 0%      | 0%      | 0%      |
|            | Total Percent  | 0%      | 0%      | 0%      | 0%      | 0%      | 0%      |
|            | Total Enrolled | 0       | 0       | 0       | 0       | 0       | 0       |
| White      |                | · ·     | ŭ       | ŭ       | ŭ       | ŭ       | J       |
|            | Success        | 0%      | 100%    | 0%      | 0%      | 0%      | 0%      |
|            | Non-Success    | 0%      | 0%      | 0%      | 0%      | 0%      | 0%      |
|            | Withdrawal     | 0%      | 0%      | 0%      | 0%      | 0%      | 0%      |
|            | Total Percent  | 0%      | 100%    | 0%      | 0%      | 0%      | 0%      |
|            |                |         |         |         |         |         |         |
|            | Total Enrolled | 0       | 1       | 0       | 0       | 0       | 0       |