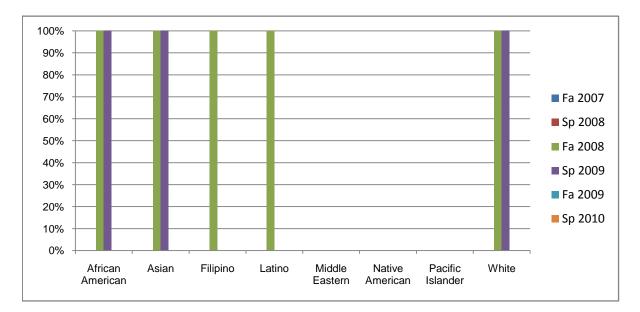

## Ethnicity\_Totals\_Course

Chabot Success Rates By Ethnicity and Semester Course: MUSP 41

|                  |                | Fa 2007 | Sp 2008 | Fa 2008 | Sp 2009 | Fa 2009 | Sp 2010 |
|------------------|----------------|---------|---------|---------|---------|---------|---------|
| African American |                |         |         |         |         |         |         |
|                  | Success        | 0%      | 0%      | 100%    | 100%    | 0%      | 0%      |
|                  | Non-Success    | 0%      | 0%      | 0%      | 0%      | 0%      | 0%      |
|                  | Withdrawal     | 0%      | 0%      | 0%      | 0%      | 0%      | 0%      |
|                  | Total Percent  | 0%      | 0%      | 100%    | 100%    | 0%      | 0%      |
|                  | Total Enrolled | 0       | 0       | 1       | 2       | 0       | 0       |
| Asian            |                |         |         |         |         |         |         |
|                  | Success        | 0%      | 0%      | 100%    | 100%    | 0%      | 0%      |
|                  | Non-Success    | 0%      | 0%      | 0%      | 0%      | 0%      | 0%      |
|                  | Withdrawal     | 0%      | 0%      | 0%      | 0%      | 0%      | 0%      |
|                  | Total Percent  | 0%      | 0%      | 100%    | 100%    | 0%      | 0%      |
|                  | Total Enrolled | 0       | 0       | 1       | 1       | 0       | 0       |
| Filipino         |                |         |         |         |         |         |         |
| •                | Success        | 0%      | 0%      | 100%    | 0%      | 0%      | 0%      |
|                  | Non-Success    | 0%      | 0%      | 0%      | 0%      | 0%      | 0%      |
|                  | Withdrawal     | 0%      | 0%      | 0%      | 0%      | 0%      | 0%      |
|                  | Total Percent  | 0%      | 0%      | 100%    | 0%      | 0%      | 0%      |
|                  | Total Enrolled | 0       | 0       | 1       | 0       | 0       | 0       |
| Latino           |                |         |         |         |         |         |         |
|                  | Success        | 0%      | 0%      | 100%    | 0%      | 0%      | 0%      |
|                  | Non-Success    | 0%      | 0%      | 0%      | 100%    | 0%      | 0%      |
|                  | Withdrawal     | 0%      | 0%      | 0%      | 0%      | 0%      | 0%      |
|                  | Total Percent  | 0%      | 0%      | 100%    | 100%    | 0%      | 0%      |
|                  | Total Enrolled | 0       | 0       | 2       | 1       | 0       | 0       |
| Middle E         | astern         |         |         |         |         |         |         |
|                  | Success        | 0%      | 0%      | 0%      | 0%      | 0%      | 0%      |
|                  | Non-Success    | 0%      | 0%      | 0%      | 0%      | 0%      | 0%      |
|                  | Withdrawal     | 0%      | 0%      | 0%      | 0%      | 0%      | 0%      |
|                  |                |         |         |         |         |         |         |

|                 | Total Percent  | 0% | 0% | 0%   | 0%   | 0% | 0% |  |
|-----------------|----------------|----|----|------|------|----|----|--|
|                 | Total Enrolled | 0  | 0  | 0    | 0    | 0  | 0  |  |
| Native American |                |    |    |      |      |    |    |  |
|                 | Success        | 0% | 0% | 0%   | 0%   | 0% | 0% |  |
|                 | Non-Success    | 0% | 0% | 0%   | 0%   | 0% | 0% |  |
|                 | Withdrawal     | 0% | 0% | 0%   | 0%   | 0% | 0% |  |
|                 | Total Percent  | 0% | 0% | 0%   | 0%   | 0% | 0% |  |
|                 | Total Enrolled | 0  | 0  | 0    | 0    | 0  | 0  |  |
| Pacific Is      | slander        |    |    |      |      |    |    |  |
|                 | Success        | 0% | 0% | 0%   | 0%   | 0% | 0% |  |
|                 | Non-Success    | 0% | 0% | 0%   | 0%   | 0% | 0% |  |
|                 | Withdrawal     | 0% | 0% | 0%   | 0%   | 0% | 0% |  |
|                 | Total Percent  | 0% | 0% | 0%   | 0%   | 0% | 0% |  |
|                 | Total Enrolled | 0  | 0  | 0    | 0    | 0  | 0  |  |
| White           |                |    |    |      |      |    |    |  |
|                 | Success        | 0% | 0% | 100% | 100% | 0% | 0% |  |
|                 | Non-Success    | 0% | 0% | 0%   | 0%   | 0% | 0% |  |
|                 | Withdrawal     | 0% | 0% | 0%   | 0%   | 0% | 0% |  |
|                 | Total Percent  | 0% | 0% | 100% | 100% | 0% | 0% |  |
|                 | Total Enrolled | 0  | 0  | 1    | 2    | 0  | 0  |  |