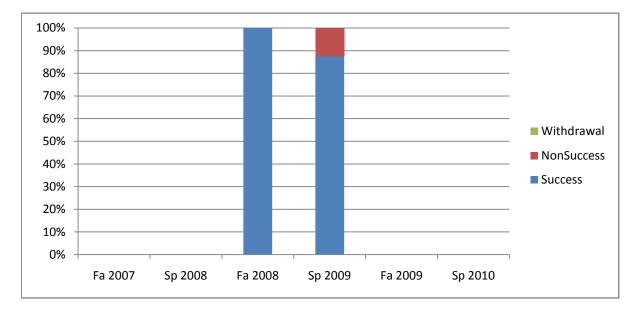

Chabot Success, Non-Success, and Withdrawal Rates By Semester Course: MUSP 41

|                | Fa 2007 | Sp 2008 | Fa 2008 | Sp 2009 | Fa 2009 | Sp 2010 |
|----------------|---------|---------|---------|---------|---------|---------|
| Success        | 0%      | 0%      | 100%    | 88%     | 0%      | 0%      |
| Non-Success    | 0%      | 0%      | 0%      | 13%     | 0%      | 0%      |
| Withdrawal     | 0%      | 0%      | 0%      | 0%      | 0%      | 0%      |
| Total Percent  | 0%      | 0%      | 100%    | 100%    | 0%      | 0%      |
| Total Enrolled | 0       | 0       | 8       | 8       | 0       | 0       |