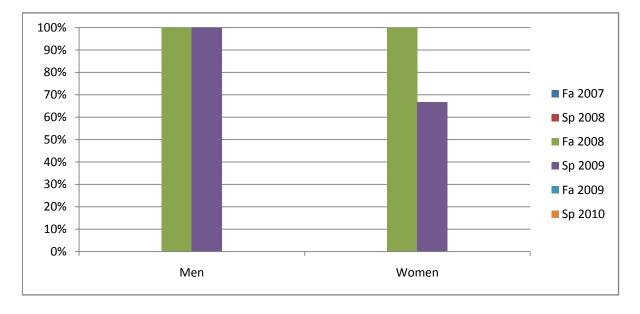

Chabot Success Rates By Gender and Semester Course: MUSP 41

|                | Fa 2007 | Sp 2008 | Fa 2008 | Sp 2009 | Fa 2009 | Sp 2010 |
|----------------|---------|---------|---------|---------|---------|---------|
| Men            |         |         |         |         |         |         |
| Success        | 0%      | 0%      | 100%    | 100%    | 0%      | 0%      |
| Non-Success    | 0%      | 0%      | 0%      | 0%      | 0%      | 0%      |
| Withdrawal     | 0%      | 0%      | 0%      | 0%      | 0%      | 0%      |
| Total Percent  | 0%      | 0%      | 100%    | 100%    | 0%      | 0%      |
| Total Enrolled | 0       | 0       | 5       | 4       | 0       | 0       |
| Women          |         |         |         |         |         |         |
| Success        | 0%      | 0%      | 100%    | 67%     | 0%      | 0%      |
| Non-Success    | 0%      | 0%      | 0%      | 33%     | 0%      | 0%      |
| Withdrawal     | 0%      | 0%      | 0%      | 0%      | 0%      | 0%      |
| Total Percent  | 0%      | 0%      | 100%    | 100%    | 0%      | 0%      |
| Total Enrolled | 0       | 0       | 3       | 3       | 0       | 0       |