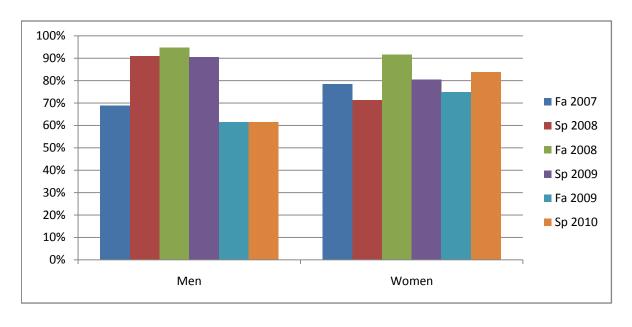

Chabot Success Rates By Gender and Semester Course: MUSP 44

|                | Fa 2007 | Sp 2008 | Fa 2008 | Sp 2009 | Fa 2009 | Sp 2010 |
|----------------|---------|---------|---------|---------|---------|---------|
| Men            |         |         |         |         |         |         |
| Success        | 69%     | 91%     | 95%     | 90%     | 62%     | 62%     |
| Non-Success    | 25%     | 0%      | 0%      | 10%     | 23%     | 23%     |
| Withdrawal     | 6%      | 9%      | 5%      | 0%      | 15%     | 15%     |
| Total Percent  | 100%    | 100%    | 100%    | 100%    | 100%    | 100%    |
| Total Enrolled | 16      | 11      | 19      | 21      | 13      | 13      |
| Women          |         |         |         |         |         |         |
| Success        | 79%     | 71%     | 92%     | 81%     | 75%     | 84%     |
| Non-Success    | 7%      | 10%     | 6%      | 11%     | 5%      | 6%      |
| Withdrawal     | 14%     | 19%     | 3%      | 8%      | 20%     | 10%     |
| Total Percent  | 100%    | 100%    | 100%    | 100%    | 100%    | 100%    |
| Total Enrolled | 14      | 21      | 36      | 36      | 44      | 31      |