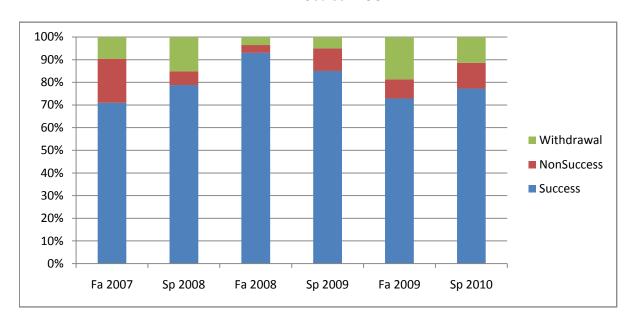

Chabot Success, Non-Success, and Withdrawal Rates By Semester Course: MUSP 44

|                | Fa 2007 | Sp 2008 | Fa 2008 | Sp 2009 | Fa 2009 | Sp 2010 |
|----------------|---------|---------|---------|---------|---------|---------|
| Success        | 71%     | 79%     | 93%     | 85%     | 73%     | 77%     |
| Non-Success    | 19%     | 6%      | 4%      | 10%     | 8%      | 11%     |
| Withdrawal     | 10%     | 15%     | 4%      | 5%      | 19%     | 11%     |
| Total Percent  | 100%    | 100%    | 100%    | 100%    | 100%    | 100%    |
| Total Enrolled | 31      | 33      | 57      | 60      | 59      | 44      |