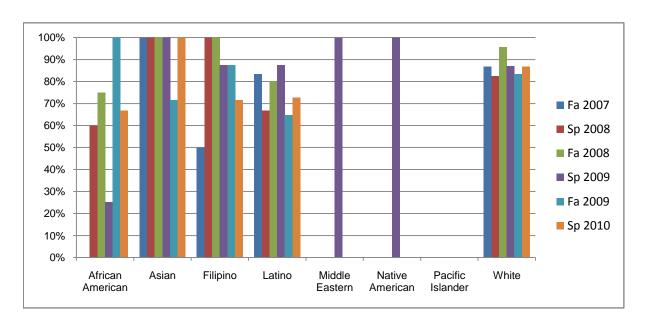

Chabot Success Rates By Ethnicity and Semester Course: MUSP 44

|           |                | Fa 2007 | Sp 2008 | Fa 2008 | Sp 2009 | Fa 2009 | Sp 2010 |
|-----------|----------------|---------|---------|---------|---------|---------|---------|
| African A | merican        |         |         |         |         |         |         |
|           | Success        | 0%      | 60%     | 75%     | 25%     | 100%    | 67%     |
|           | Non-Success    | 0%      | 20%     | 25%     | 25%     | 0%      | 0%      |
|           | Withdrawal     | 100%    | 20%     | 0%      | 50%     | 0%      | 33%     |
|           | Total Percent  | 100%    | 100%    | 100%    | 100%    | 100%    | 100%    |
|           | Total Enrolled | 1       | 5       | 4       | 4       | 2       | 3       |
| Asian     |                |         |         |         |         |         |         |
|           | Success        | 100%    | 100%    | 100%    | 100%    | 71%     | 100%    |
|           | Non-Success    | 0%      | 0%      | 0%      | 0%      | 0%      | 0%      |
|           | Withdrawal     | 0%      | 0%      | 0%      | 0%      | 29%     | 0%      |
|           | Total Percent  | 100%    | 100%    | 100%    | 100%    | 100%    | 100%    |
|           | Total Enrolled | 1       | 1       | 6       | 6       | 7       | 5       |
| Filipino  |                |         |         |         |         |         |         |
| -         | Success        | 50%     | 100%    | 100%    | 88%     | 88%     | 71%     |
|           | Non-Success    | 0%      | 0%      | 0%      | 13%     | 13%     | 29%     |
|           | Withdrawal     | 50%     | 0%      | 0%      | 0%      | 0%      | 0%      |
|           | Total Percent  | 100%    | 100%    | 100%    | 100%    | 100%    | 100%    |
|           | Total Enrolled | 2       | 1       | 6       | 8       | 8       | 7       |
| Latino    |                |         |         |         |         |         |         |
|           | Success        | 83%     | 67%     | 80%     | 88%     | 65%     | 73%     |
|           | Non-Success    | 17%     | 0%      | 0%      | 13%     | 12%     | 9%      |
|           | Withdrawal     | 0%      | 33%     | 20%     | 0%      | 24%     | 18%     |
|           | Total Percent  | 100%    | 100%    | 100%    | 100%    | 100%    | 100%    |
|           | Total Enrolled | 6       | 6       | 10      | 8       | 17      | 11      |
| Middle Ea | astern         |         |         |         |         |         |         |
|           | Success        | 0%      | 0%      | 0%      | 100%    | 0%      | 0%      |
|           | Non-Success    | 0%      |         |         |         |         |         |
|           | Withdrawal     | 0%      | 0%      |         | 0%      |         | 0%      |

|            | Total Percent  | 0%   | 0%   | 0%   | 100% | 0%   | 0%   |
|------------|----------------|------|------|------|------|------|------|
|            | Total Enrolled | 0    | 0    | 0    | 1    | 0    | 0    |
| Native A   | merican        |      |      |      |      |      |      |
|            | Success        | 0%   | 0%   | 0%   | 100% | 0%   | 0%   |
|            | Non-Success    | 0%   | 0%   | 0%   | 0%   | 0%   | 0%   |
|            | Withdrawal     | 0%   | 0%   | 0%   | 0%   | 0%   | 0%   |
|            | Total Percent  | 0%   | 0%   | 0%   | 100% | 0%   | 0%   |
|            | Total Enrolled | 0    | 0    | 0    | 1    | 0    | 0    |
| Pacific Is | slander        |      |      |      |      |      |      |
|            | Success        | 0%   | 0%   | 0%   | 0%   | 0%   | 0%   |
|            | Non-Success    | 100% | 0%   | 0%   | 0%   | 0%   | 100% |
|            | Withdrawal     | 0%   | 0%   | 0%   | 0%   | 0%   | 0%   |
|            | Total Percent  | 100% | 0%   | 0%   | 0%   | 0%   | 100% |
|            | Total Enrolled | 2    | 0    | 0    | 0    | 0    | 1    |
| White      |                |      |      |      |      |      |      |
|            | Success        | 87%  | 82%  | 96%  | 87%  | 83%  | 87%  |
|            | Non-Success    | 13%  | 6%   | 4%   | 13%  | 6%   | 0%   |
|            | Withdrawal     | 0%   | 12%  | 0%   | 0%   | 11%  | 13%  |
|            | Total Percent  | 100% | 100% | 100% | 100% | 100% | 100% |
|            | Total Enrolled | 15   | 17   | 23   | 23   | 18   | 15   |