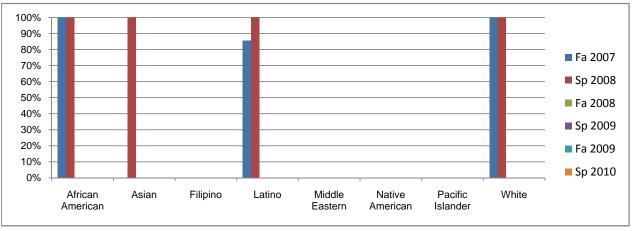

## Chabot Success Rates By Ethnicity and Semester Course: MUSP 4915

|               |                | Fa 2007        | Sp 2008        | Fa 2008        | Sp 2009        | Fa 2009 | Sp 2010        |
|---------------|----------------|----------------|----------------|----------------|----------------|---------|----------------|
| African Am    | erican         |                |                |                |                |         |                |
|               | Success        | 100%           | 100%           | 0%             | 0%             | 0%      | 0%             |
|               | Non-Success    | 0%             | 0%             | 0%             | 0%             | 0%      | 0%             |
|               | Withdrawal     | 0%             | 0%             | 0%             | 0%             | 0%      | 0%             |
|               | Total Percent  | 100%           | 100%           | 0%             | 0%             | 0%      | 0%             |
|               | Total Enrolled | 1              | 2              | 0              | 0              | 0       | 0              |
| Asian         |                |                |                |                |                |         |                |
|               | Success        | 0%             | 100%           | 0%             | 0%             | 0%      | 0%             |
|               | Non-Success    | 0%             | 0%             | 0%             | 0%             | 0%      | 0%             |
|               | Withdrawal     | 0%             | 0%             | 0%             | 0%             | 0%      | 0%             |
|               | Total Percent  | 0%             | 100%           | 0%             | 0%             | 0%      | 0%             |
|               | Total Enrolled | 0              | 1              | 0              | 0              | 0       | 0              |
| Filipino      |                |                |                |                |                |         |                |
| -             | Success        | 0%             | 0%             | 0%             | 0%             | 0%      | 0%             |
|               | Non-Success    | 0%             | 0%             | 0%             | 0%             | 0%      | 0%             |
|               | Withdrawal     | 0%             | 0%             | 0%             | 0%             | 0%      | 0%             |
|               | Total Percent  | 0%             | 0%             | 0%             | 0%             | 0%      | 0%             |
|               | Total Enrolled | 0              | 0              | 0              | 0              | 0       | 0              |
| Latino        |                | •              | •              | •              |                | •       | •              |
|               | Success        | 86%            | 100%           | 0%             | 0%             | 0%      | 0%             |
|               | Non-Success    | 0%             | 0%             | 0%             | 0%             | 0%      | 0%             |
|               | Withdrawal     | 14%            | 0%             | 0%             | 0%             | 0%      | 0%             |
|               | Total Percent  | 100%           | 100%           | 0%             | 0%             | 0%      | 0%             |
|               | Total Enrolled | 7              | 5              | 0              | 0              | 0       | 0              |
| Middle East   |                | ,              | 3              | U              | U              | U       | U              |
| Wildule Las   | Success        | 0%             | 0%             | 0%             | 0%             | 0%      | 0%             |
|               | Non-Success    | 0%             | 0%             | 0%             | 0%             | 0%      | 0%             |
|               | Withdrawal     | 0%             | 0%             | 0%             | 0%             | 0%      | 0%             |
|               | Total Percent  | 0%             | 0%             | 0%             | 0%             | 0%      | 0%             |
|               | Total Enrolled | 0%<br><b>0</b> | 0%<br><b>0</b> | 0%<br><b>0</b> | 0%<br><b>0</b> | 0%      | 0%<br><b>0</b> |
| Native Ame    |                | U              | U              | U              | U              | U       | U              |
| native Ame    |                | 00/            | 00/            | 00/            | 00/            | 00/     | 00/            |
|               | Success        | 0%             | 0%             | 0%             | 0%             | 0%      | 0%             |
|               | Non-Success    | 0%             | 0%             | 0%             | 0%             | 0%      | 0%             |
|               | Withdrawal     | 0%             | 0%             | 0%             | 0%             | 0%      | 0%             |
|               | Total Percent  | 0%             | 0%             | 0%             | 0%             | 0%      | 0%             |
|               | Total Enrolled | 0              | 0              | 0              | 0              | 0       | 0              |
| Pacific Islai |                | 201            | 201            | 201            | 201            | 201     | 00/            |
|               | Success        | 0%             | 0%             | 0%             | 0%             | 0%      | 0%             |
|               | Non-Success    | 0%             | 0%             | 0%             | 0%             | 0%      | 0%             |
|               | Withdrawal     | 0%             | 0%             | 0%             | 0%             | 0%      | 0%             |
|               | Total Percent  | 0%             | 0%             | 0%             | 0%             | 0%      | 0%             |
|               | Total Enrolled | 0              | 0              | 0              | 0              | 0       | 0              |
| White         |                |                |                |                |                |         |                |
|               | Success        | 100%           | 100%           | 0%             | 0%             | 0%      | 0%             |
|               | Non-Success    | 0%             | 0%             | 0%             | 0%             | 0%      | 0%             |
|               | Withdrawal     | 0%             | 0%             | 0%             | 0%             | 0%      | 0%             |
|               | Total Percent  | 100%           | 100%           | 0%             | 0%             | 0%      | 0%             |
|               | Total Enrolled | 23             | 24             | 0              | 0              | 0       | 0              |