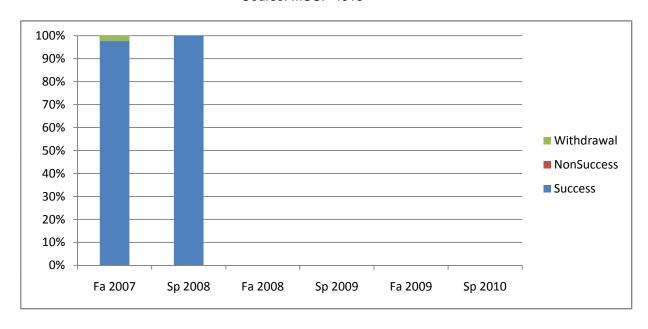

Chabot Success, Non-Success, and Withdrawal Rates By Semester Course: MUSP 4915

|                | Fa 2007 | Sp 2008 | Fa 2008 | Sp 2009 | Fa 2009 | Sp 2010 |
|----------------|---------|---------|---------|---------|---------|---------|
| Success        | 98%     | 100%    | 0%      | 0%      | 0%      | 0%      |
| Non-Success    | 0%      | 0%      | 0%      | 0%      | 0%      | 0%      |
| Withdrawal     | 2%      | 0%      | 0%      | 0%      | 0%      | 0%      |
| Total Percent  | 100%    | 100%    | 0%      | 0%      | 0%      | 0%      |
| Total Enrolled | 43      | 43      | 0       | 0       | 0       | 0       |