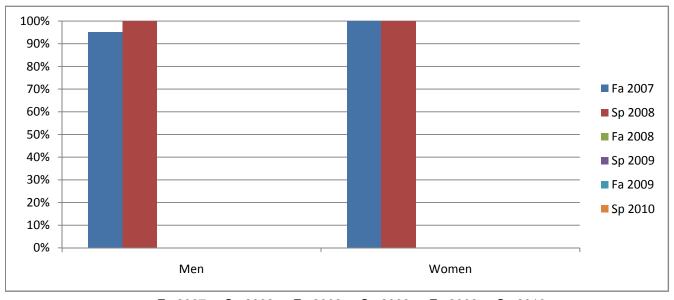

## Chabot Success Rates By Gender and Semester Course: MUSP 4915

|                | Fa 2007 | Sp 2008 | Fa 2008 | Sp 2009 | Fa 2009 | Sp 2010 |
|----------------|---------|---------|---------|---------|---------|---------|
| Men            |         |         |         |         |         |         |
| Success        | 95%     | 100%    | 0%      | 0%      | 0%      | 0%      |
| Non-Success    | 0%      | 0%      | 0%      | 0%      | 0%      | 0%      |
| Withdrawal     | 5%      | 0%      | 0%      | 0%      | 0%      | 0%      |
| Total Percent  | 100%    | 100%    | 0%      | 0%      | 0%      | 0%      |
| Total Enrolled | 21      | 21      | 0       | 0       | 0       | 0       |
| Women          |         |         |         |         |         |         |
| Success        | 100%    | 100%    | 0%      | 0%      | 0%      | 0%      |
| Non-Success    | 0%      | 0%      | 0%      | 0%      | 0%      | 0%      |
| Withdrawal     | 0%      | 0%      | 0%      | 0%      | 0%      | 0%      |
| Total Percent  | 100%    | 100%    | 0%      | 0%      | 0%      | 0%      |
| Total Enrolled | 14      | 15      | 0       | 0       | 0       | 0       |