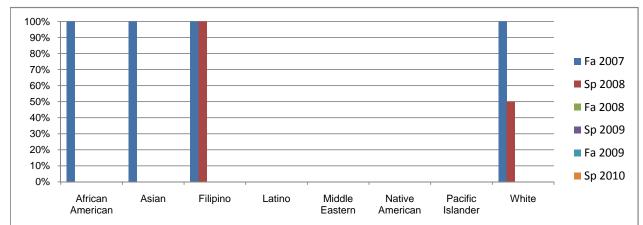

## Chabot Success Rates By Gender and Semester Course: MUSP 4916

Chabot Success Rates By Ethnicity and Semester Course: MUSP 4916

|             |                | Fa 2007     | Sp 2008 | Fa 2008 | Sp 2009 | Fa 2009 | Sp 2010 |
|-------------|----------------|-------------|---------|---------|---------|---------|---------|
| African A   |                |             |         |         |         |         |         |
|             | Success        | 100%        | 0%      | 0%      | 0%      | 0%      | 0%      |
|             | Non-Success    | 0%          | 0%      | 0%      | 0%      | 0%      | 0%      |
|             | Withdrawal     | 0%          | 0%      | 0%      | 0%      | 0%      | 0%      |
|             | Total Percent  | 100%        | 0%      | 0%      | 0%      | 0%      | 0%      |
|             | Total Enrolled | 1           | 0       | 0       | 0       | 0       | 0       |
| Asian       |                |             |         |         |         |         |         |
|             | Success        | 100%        | 0%      | 0%      | 0%      | 0%      | 0%      |
|             | Non-Success    | 0%          | 0%      | 0%      | 0%      | 0%      | 0%      |
|             | Withdrawal     | 0%          | 0%      | 0%      | 0%      | 0%      | 0%      |
|             | Total Percent  | 100%        | 0%      | 0%      | 0%      | 0%      | 0%      |
|             | Total Enrolled | 1           | 0       | 0       | 0       | 0       | 0       |
| Filipino    |                |             |         |         |         |         |         |
|             | Success        | 100%        | 100%    | 0%      | 0%      | 0%      | 0%      |
|             | Non-Success    | 0%          | 0%      | 0%      | 0%      | 0%      | 0%      |
|             | Withdrawal     | 0%          | 0%      | 0%      | 0%      | 0%      | 0%      |
|             | Total Percent  | 100%        | 100%    | 0%      | 0%      | 0%      | 0%      |
|             | Total Enrolled | 2           | 1       | 0       | 0       | 0       | 0       |
| atino       |                |             |         |         |         | -       | -       |
|             | Success        | 0%          | 0%      | 0%      | 0%      | 0%      | 0%      |
|             | Non-Success    | 0%          | 0%      | 0%      | 0%      | 0%      | 0%      |
|             | Withdrawal     | 0%          | 0%      | 0%      | 0%      | 0%      | 0%      |
|             | Total Percent  | 0%          | 0%      | 0%      | 0%      | 0%      | 0%      |
|             | Total Enrolled | 0           | 0       | 0       | 0       | 0       | 0/0     |
| /liddle Ea  |                | U           | Ū       | Ū       | Ū       | Ū       | Ű       |
|             | Success        | 0%          | 0%      | 0%      | 0%      | 0%      | 0%      |
|             | Non-Success    | 0%          | 0%      | 0%      | 0%      | 0%      | 0%      |
|             | Withdrawal     | 0%          | 0%      | 0%      | 0%      | 0%      | 0%      |
|             | Total Percent  | 0%          | 0%      | 0%      | 0%      | 0%      | 0%      |
|             | Total Enrolled | 0 /8        | 0 %     | 0 %     | 0 %     | 0 %     | 0 %     |
| lative An   |                | U           | U       | U       | U       | U       | U       |
| alive All   |                | 0%          | 0%      | 0%      | 0%      | 0%      | 0%      |
|             | Success        |             |         |         |         |         |         |
|             | Non-Success    | 0%          | 0%      | 0%      | 0%      | 0%      | 0%      |
|             | Withdrawal     | 0%          | 0%      | 0%      | 0%      | 0%      | 0%      |
|             | Total Percent  | 0%          | 0%      | 0%      | 0%      | 0%      | 0%      |
|             | Total Enrolled | 0           | 0       | 0       | 0       | 0       | 0       |
| Pacific Isl |                | <b>2</b> 2/ | <b></b> | 00/     | 00/     | 00/     |         |
|             | Success        | 0%          | 0%      | 0%      | 0%      | 0%      | 0%      |
|             | Non-Success    | 0%          | 0%      | 0%      | 0%      | 0%      | 0%      |
|             | Withdrawal     | 0%          | 0%      | 0%      | 0%      | 0%      | 0%      |
|             | Total Percent  | 0%          | 0%      | 0%      | 0%      | 0%      | 0%      |
|             | Total Enrolled | 0           | 0       | 0       | 0       | 0       | 0       |
| Vhite       |                |             |         |         |         |         |         |
|             | Success        | 100%        | 50%     | 0%      | 0%      | 0%      | 0%      |
|             | Non-Success    | 0%          | 25%     | 0%      | 0%      | 0%      | 0%      |
|             | Withdrawal     | 0%          | 25%     | 0%      | 0%      | 0%      | 0%      |
|             | Total Percent  | 100%        | 100%    | 0%      | 0%      | 0%      | 0%      |
|             | Total Enrolled | 2           | 4       | 0       | 0       | 0       | 0       |