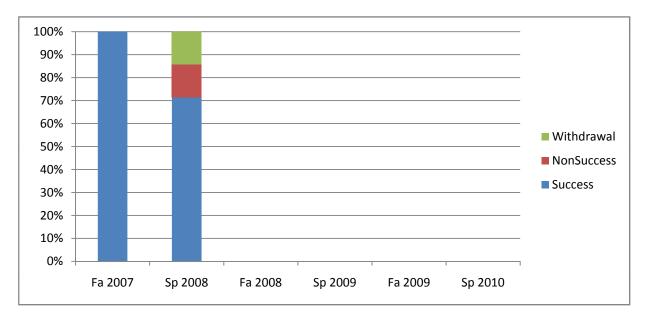

Chabot Success, Non-Success, and Withdrawal Rates By Semester Course: MUSP 4916

|                | Fa 2007 | Sp 2008 | Fa 2008 | Sp 2009 | Fa 2009 | Sp 2010 |
|----------------|---------|---------|---------|---------|---------|---------|
| Success        | 100%    | 71%     | 0%      | 0%      | 0%      | 0%      |
| Non-Success    | 0%      | 14%     | 0%      | 0%      | 0%      | 0%      |
| Withdrawal     | 0%      | 14%     | 0%      | 0%      | 0%      | 0%      |
| Total Percent  | 100%    | 100%    | 0%      | 0%      | 0%      | 0%      |
| Total Enrolled | 8       | 7       | 0       | 0       | 0       | 0       |