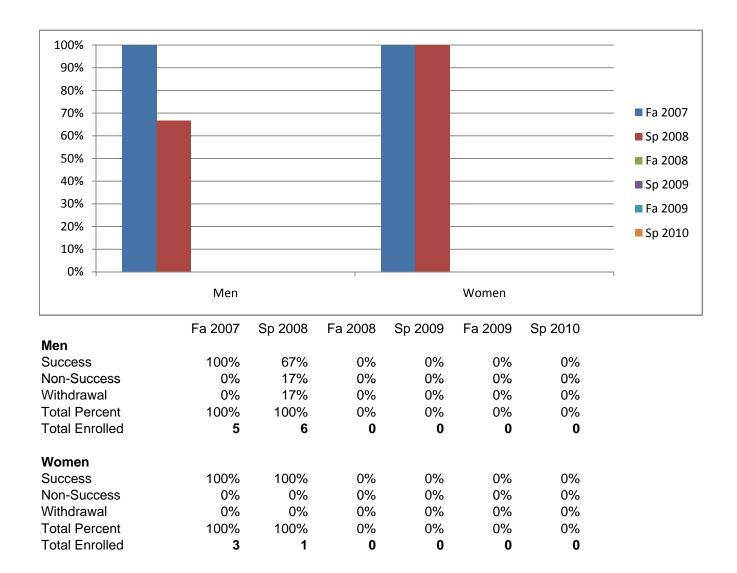

## Chabot Success Rates By Gender and Semester Course: MUSP 4916

Chabot Success Rates By Ethnicity and Semester Course: MUSP 4916

|             |                | Fa 2007     | Sp 2008 | Fa 2008 | Sp 2009 | Fa 2009 | Sp 2010 |
|-------------|----------------|-------------|---------|---------|---------|---------|---------|
| African A   |                |             |         |         |         |         |         |
|             | Success        | 100%        | 0%      | 0%      | 0%      | 0%      | 0%      |
|             | Non-Success    | 0%          | 0%      | 0%      | 0%      | 0%      | 0%      |
|             | Withdrawal     | 0%          | 0%      | 0%      | 0%      | 0%      | 0%      |
|             | Total Percent  | 100%        | 0%      | 0%      | 0%      | 0%      | 0%      |
|             | Total Enrolled | 1           | 0       | 0       | 0       | 0       | 0       |
| Asian       |                |             |         |         |         |         |         |
|             | Success        | 100%        | 0%      | 0%      | 0%      | 0%      | 0%      |
|             | Non-Success    | 0%          | 0%      | 0%      | 0%      | 0%      | 0%      |
|             | Withdrawal     | 0%          | 0%      | 0%      | 0%      | 0%      | 0%      |
|             | Total Percent  | 100%        | 0%      | 0%      | 0%      | 0%      | 0%      |
|             | Total Enrolled | 1           | 0       | 0       | 0       | 0       | 0       |
| Filipino    |                |             |         |         |         |         |         |
|             | Success        | 100%        | 100%    | 0%      | 0%      | 0%      | 0%      |
|             | Non-Success    | 0%          | 0%      | 0%      | 0%      | 0%      | 0%      |
|             | Withdrawal     | 0%          | 0%      | 0%      | 0%      | 0%      | 0%      |
|             | Total Percent  | 100%        | 100%    | 0%      | 0%      | 0%      | 0%      |
|             | Total Enrolled | 2           | 1       | 0       | 0       | 0       | 0       |
| atino       |                |             |         |         |         | -       | -       |
|             | Success        | 0%          | 0%      | 0%      | 0%      | 0%      | 0%      |
|             | Non-Success    | 0%          | 0%      | 0%      | 0%      | 0%      | 0%      |
|             | Withdrawal     | 0%          | 0%      | 0%      | 0%      | 0%      | 0%      |
|             | Total Percent  | 0%          | 0%      | 0%      | 0%      | 0%      | 0%      |
|             | Total Enrolled | 0           | 0       | 0       | 0       | 0       | 0/0     |
| /liddle Ea  |                | U           | Ū       | Ū       | Ū       | Ū       | Ű       |
|             | Success        | 0%          | 0%      | 0%      | 0%      | 0%      | 0%      |
|             | Non-Success    | 0%          | 0%      | 0%      | 0%      | 0%      | 0%      |
|             | Withdrawal     | 0%          | 0%      | 0%      | 0%      | 0%      | 0%      |
|             | Total Percent  | 0%          | 0%      | 0%      | 0%      | 0%      | 0%      |
|             | Total Enrolled | 0 /8        | 0 %     | 0 %     | 0 %     | 0 %     | 0 %     |
| lative An   |                | U           | U       | U       | U       | U       | U       |
| alive All   |                | 0%          | 0%      | 0%      | 0%      | 0%      | 0%      |
|             | Success        |             |         |         |         |         |         |
|             | Non-Success    | 0%          | 0%      | 0%      | 0%      | 0%      | 0%      |
|             | Withdrawal     | 0%          | 0%      | 0%      | 0%      | 0%      | 0%      |
|             | Total Percent  | 0%          | 0%      | 0%      | 0%      | 0%      | 0%      |
|             | Total Enrolled | 0           | 0       | 0       | 0       | 0       | 0       |
| Pacific Isl |                | <b>2</b> 2/ | <b></b> | 00/     | 00/     | 00/     |         |
|             | Success        | 0%          | 0%      | 0%      | 0%      | 0%      | 0%      |
|             | Non-Success    | 0%          | 0%      | 0%      | 0%      | 0%      | 0%      |
|             | Withdrawal     | 0%          | 0%      | 0%      | 0%      | 0%      | 0%      |
|             | Total Percent  | 0%          | 0%      | 0%      | 0%      | 0%      | 0%      |
|             | Total Enrolled | 0           | 0       | 0       | 0       | 0       | 0       |
| Vhite       |                |             |         |         |         |         |         |
|             | Success        | 100%        | 50%     | 0%      | 0%      | 0%      | 0%      |
|             | Non-Success    | 0%          | 25%     | 0%      | 0%      | 0%      | 0%      |
|             | Withdrawal     | 0%          | 25%     | 0%      | 0%      | 0%      | 0%      |
|             | Total Percent  | 100%        | 100%    | 0%      | 0%      | 0%      | 0%      |
|             | Total Enrolled | 2           | 4       | 0       | 0       | 0       | 0       |