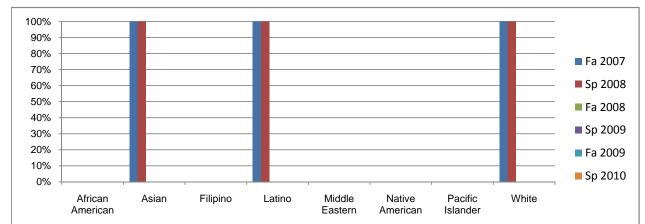

## Chabot Success Rates By Gender and Semester Course: MUSP 4918

Chabot Success Rates By Ethnicity and Semester Course: MUSP 4918

|              |                | Fa 2007   | Sp 2008 | Fa 2008 | Sp 2009 | Fa 2009 | Sp 2010 |
|--------------|----------------|-----------|---------|---------|---------|---------|---------|
| African Ar   |                | <i>c</i>  | <b></b> | <b></b> |         |         |         |
|              | Success        | 0%        | 0%      | 0%      | 0%      | 0%      | 0%      |
|              | Non-Success    | 0%        | 0%      | 0%      | 0%      | 0%      | 0%      |
|              | Withdrawal     | 0%        | 0%      | 0%      | 0%      | 0%      | 0%      |
|              | Total Percent  | 0%        | 0%      | 0%      | 0%      | 0%      | 0%      |
|              | Total Enrolled | 0         | 0       | 0       | 0       | 0       | 0       |
| Asian        |                |           |         |         |         |         |         |
|              | Success        | 100%      | 100%    | 0%      | 0%      | 0%      | 0%      |
|              | Non-Success    | 0%        | 0%      | 0%      | 0%      | 0%      | 0%      |
|              | Withdrawal     | 0%        | 0%      | 0%      | 0%      | 0%      | 0%      |
|              | Total Percent  | 100%      | 100%    | 0%      | 0%      | 0%      | 0%      |
|              | Total Enrolled | 1         | 1       | 0       | 0       | 0       | 0       |
| ilipino      |                |           |         |         |         |         |         |
| •            | Success        | 0%        | 0%      | 0%      | 0%      | 0%      | 0%      |
|              | Non-Success    | 0%        | 0%      | 0%      | 0%      | 0%      | 0%      |
|              | Withdrawal     | 0%        | 0%      | 0%      | 0%      | 0%      | 0%      |
|              | Total Percent  | 0%        | 0%      | 0%      | 0%      | 0%      | 0%      |
|              | Total Enrolled | 0         | 0       | 0       | 0       | 0       | 0       |
| _atino       |                | Ŭ         | U U     | U U     | •       | •       | •       |
| Latino       | Success        | 100%      | 100%    | 0%      | 0%      | 0%      | 0%      |
|              | Non-Success    | 0%        | 0%      | 0%      | 0%      | 0%      | 0%      |
|              | Withdrawal     | 0%        | 0%      | 0%      | 0%      | 0%      | 0%      |
|              | Total Percent  | 100%      | 100%    | 0%      | 0%      | 0%      | 0%      |
|              | Total Enrolled | 100%<br>1 | 100%    | 0%      | 0%      | 0%      | 0%      |
| Middle Ea    |                | I         | I       | U       | U       | U       | 0       |
|              |                | 00/       | 00/     | 00/     | 00/     | 00/     | 00/     |
|              | Success        | 0%        | 0%      | 0%      | 0%      | 0%      | 0%      |
|              | Non-Success    | 0%        | 0%      | 0%      | 0%      | 0%      | 0%      |
|              | Withdrawal     | 0%        | 0%      | 0%      | 0%      | 0%      | 0%      |
|              | Total Percent  | 0%        | 0%      | 0%      | 0%      | 0%      | 0%      |
|              | Total Enrolled | 0         | 0       | 0       | 0       | 0       | 0       |
| Native Am    |                |           |         |         |         |         |         |
|              | Success        | 0%        | 0%      | 0%      | 0%      | 0%      | 0%      |
|              | Non-Success    | 0%        | 0%      | 0%      | 0%      | 0%      | 0%      |
|              | Withdrawal     | 0%        | 0%      | 0%      | 0%      | 0%      | 0%      |
|              | Total Percent  | 0%        | 0%      | 0%      | 0%      | 0%      | 0%      |
|              | Total Enrolled | 0         | 0       | 0       | 0       | 0       | 0       |
| Pacific Isla | ander          |           |         |         |         |         |         |
|              | Success        | 0%        | 0%      | 0%      | 0%      | 0%      | 0%      |
|              | Non-Success    | 0%        | 0%      | 0%      | 0%      | 0%      | 0%      |
|              | Withdrawal     | 0%        | 0%      | 0%      | 0%      | 0%      | 0%      |
|              | Total Percent  | 0%        | 0%      | 0%      | 0%      | 0%      | 0%      |
|              | Total Enrolled | 0         | 0       | 0       | 0       | 0       | 0       |
| Nhite        |                | -         | -       |         |         | -       |         |
|              | Success        | 100%      | 100%    | 0%      | 0%      | 0%      | 0%      |
|              | Non-Success    | 0%        | 0%      | 0%      | 0%      | 0%      | 0%      |
|              | Withdrawal     | 0%        | 0%      | 0%      | 0%      | 0%      | 0%      |
|              | Total Percent  | 100%      | 100%    | 0%      | 0%      | 0%      | 0%      |
|              | Total Enrolled | 5         | 3       | 0 /8    | 0       | 0 /8    | 078     |