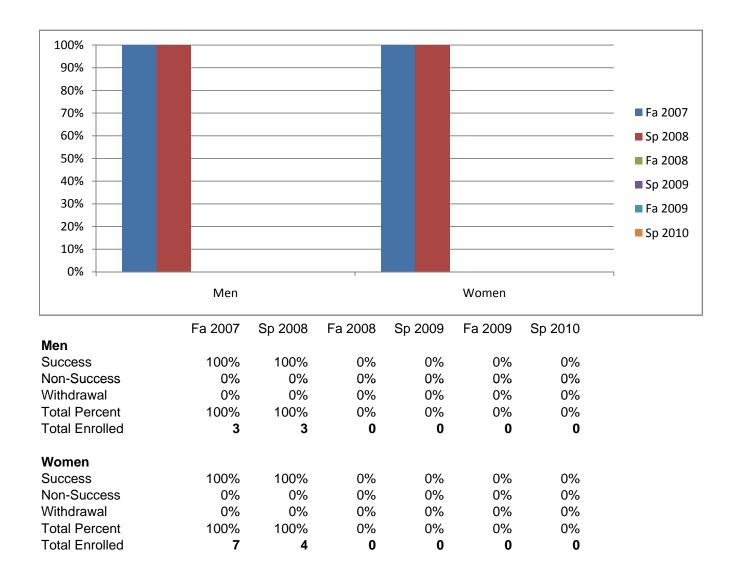

## Chabot Success Rates By Gender and Semester Course: MUSP 4918

Chabot Success Rates By Ethnicity and Semester Course: MUSP 4918

|              |                | Fa 2007   | Sp 2008 | Fa 2008 | Sp 2009 | Fa 2009 | Sp 2010 |
|--------------|----------------|-----------|---------|---------|---------|---------|---------|
| African Ar   |                | <i>c</i>  | <b></b> | <b></b> |         |         |         |
|              | Success        | 0%        | 0%      | 0%      | 0%      | 0%      | 0%      |
|              | Non-Success    | 0%        | 0%      | 0%      | 0%      | 0%      | 0%      |
|              | Withdrawal     | 0%        | 0%      | 0%      | 0%      | 0%      | 0%      |
|              | Total Percent  | 0%        | 0%      | 0%      | 0%      | 0%      | 0%      |
|              | Total Enrolled | 0         | 0       | 0       | 0       | 0       | 0       |
| Asian        |                |           |         |         |         |         |         |
|              | Success        | 100%      | 100%    | 0%      | 0%      | 0%      | 0%      |
|              | Non-Success    | 0%        | 0%      | 0%      | 0%      | 0%      | 0%      |
|              | Withdrawal     | 0%        | 0%      | 0%      | 0%      | 0%      | 0%      |
|              | Total Percent  | 100%      | 100%    | 0%      | 0%      | 0%      | 0%      |
|              | Total Enrolled | 1         | 1       | 0       | 0       | 0       | 0       |
| ilipino      |                |           |         |         |         |         |         |
| •            | Success        | 0%        | 0%      | 0%      | 0%      | 0%      | 0%      |
|              | Non-Success    | 0%        | 0%      | 0%      | 0%      | 0%      | 0%      |
|              | Withdrawal     | 0%        | 0%      | 0%      | 0%      | 0%      | 0%      |
|              | Total Percent  | 0%        | 0%      | 0%      | 0%      | 0%      | 0%      |
|              | Total Enrolled | 0         | 0       | 0       | 0       | 0       | 0       |
| _atino       |                | Ŭ         | U U     | U U     | •       | •       | •       |
| Latino       | Success        | 100%      | 100%    | 0%      | 0%      | 0%      | 0%      |
|              | Non-Success    | 0%        | 0%      | 0%      | 0%      | 0%      | 0%      |
|              | Withdrawal     | 0%        | 0%      | 0%      | 0%      | 0%      | 0%      |
|              | Total Percent  | 100%      | 100%    | 0%      | 0%      | 0%      | 0%      |
|              | Total Enrolled | 100%<br>1 | 100%    | 0%      | 0%      | 0%      | 0%      |
| Middle Ea    |                | I         | I       | U       | U       | U       | 0       |
|              |                | 00/       | 00/     | 00/     | 00/     | 00/     | 00/     |
|              | Success        | 0%        | 0%      | 0%      | 0%      | 0%      | 0%      |
|              | Non-Success    | 0%        | 0%      | 0%      | 0%      | 0%      | 0%      |
|              | Withdrawal     | 0%        | 0%      | 0%      | 0%      | 0%      | 0%      |
|              | Total Percent  | 0%        | 0%      | 0%      | 0%      | 0%      | 0%      |
|              | Total Enrolled | 0         | 0       | 0       | 0       | 0       | 0       |
| Native Am    |                |           |         |         |         |         |         |
|              | Success        | 0%        | 0%      | 0%      | 0%      | 0%      | 0%      |
|              | Non-Success    | 0%        | 0%      | 0%      | 0%      | 0%      | 0%      |
|              | Withdrawal     | 0%        | 0%      | 0%      | 0%      | 0%      | 0%      |
|              | Total Percent  | 0%        | 0%      | 0%      | 0%      | 0%      | 0%      |
|              | Total Enrolled | 0         | 0       | 0       | 0       | 0       | 0       |
| Pacific Isla | ander          |           |         |         |         |         |         |
|              | Success        | 0%        | 0%      | 0%      | 0%      | 0%      | 0%      |
|              | Non-Success    | 0%        | 0%      | 0%      | 0%      | 0%      | 0%      |
|              | Withdrawal     | 0%        | 0%      | 0%      | 0%      | 0%      | 0%      |
|              | Total Percent  | 0%        | 0%      | 0%      | 0%      | 0%      | 0%      |
|              | Total Enrolled | 0         | 0       | 0       | 0       | 0       | 0       |
| Nhite        |                | -         | -       |         |         | -       |         |
|              | Success        | 100%      | 100%    | 0%      | 0%      | 0%      | 0%      |
|              | Non-Success    | 0%        | 0%      | 0%      | 0%      | 0%      | 0%      |
|              | Withdrawal     | 0%        | 0%      | 0%      | 0%      | 0%      | 0%      |
|              | Total Percent  | 100%      | 100%    | 0%      | 0%      | 0%      | 0%      |
|              | Total Enrolled | 5         | 3       | 0 /8    | 0       | 0 /8    | 078     |