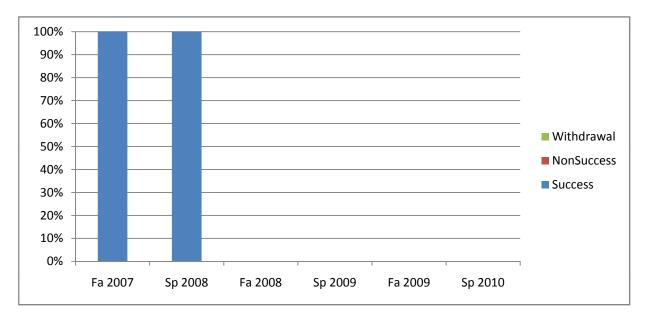

Chabot Success, Non-Success, and Withdrawal Rates By Semester Course: MUSP 4918

|                | Fa 2007 | Sp 2008 | Fa 2008 | Sp 2009 | Fa 2009 | Sp 2010 |
|----------------|---------|---------|---------|---------|---------|---------|
| Success        | 100%    | 100%    | 0%      | 0%      | 0%      | 0%      |
| Non-Success    | 0%      | 0%      | 0%      | 0%      | 0%      | 0%      |
| Withdrawal     | 0%      | 0%      | 0%      | 0%      | 0%      | 0%      |
| Total Percent  | 100%    | 100%    | 0%      | 0%      | 0%      | 0%      |
| Total Enrolled | 10      | 7       | 0       | 0       | 0       | 0       |