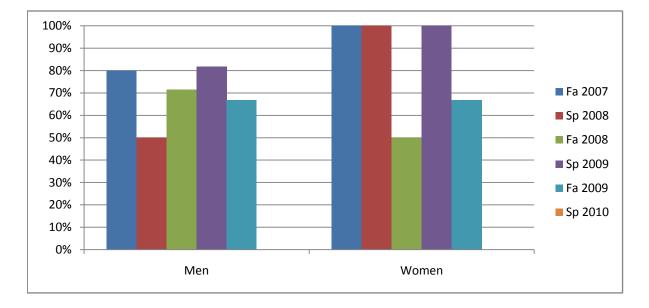

## Chabot Success Rates By Gender and Semester Course: MUSP 4919

|                | Fa 2007 | Sp 2008 | Fa 2008 | Sp 2009 | Fa 2009 | Sp 2010 |
|----------------|---------|---------|---------|---------|---------|---------|
| Men            |         |         |         |         |         |         |
| Success        | 80%     | 50%     | 71%     | 82%     | 67%     | 0%      |
| Non-Success    | 20%     | 0%      | 29%     | 0%      | 17%     | 0%      |
| Withdrawal     | 0%      | 50%     | 0%      | 18%     | 17%     | 0%      |
| Total Percent  | 100%    | 100%    | 100%    | 100%    | 100%    | 0%      |
| Total Enrolled | 5       | 2       | 7       | 11      | 6       | 0       |
| Women          |         |         |         |         |         |         |
| Success        | 100%    | 100%    | 50%     | 100%    | 67%     | 0%      |
| Non-Success    | 0%      | 0%      | 0%      | 0%      | 0%      | 0%      |
| Withdrawal     | 0%      | 0%      | 50%     | 0%      | 33%     | 0%      |
| Total Percent  | 100%    | 100%    | 100%    | 100%    | 100%    | 0%      |
| Total Enrolled | 4       | 5       | 2       | 2       | 3       | 0       |