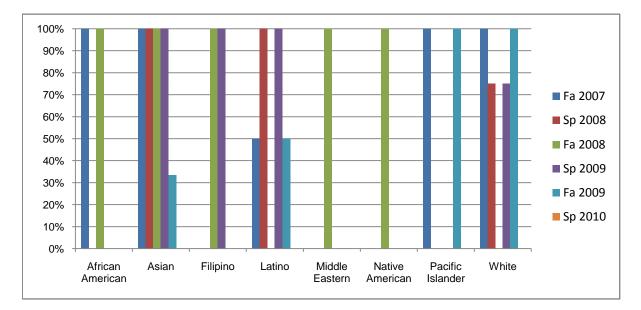

## Chabot Success Rates By Ethnicity and Semester Course: MUSP 4919

|                  |                | Fa 2007 | Sp 2008 | Fa 2008 | Sp 2009 | Fa 2009 | Sp 2010 |
|------------------|----------------|---------|---------|---------|---------|---------|---------|
| African American |                |         |         |         |         |         |         |
|                  | Success        | 100%    | 0%      | 100%    | 0%      | 0%      | 0%      |
|                  | Non-Success    | 0%      | 0%      | 0%      | 0%      | 0%      | 0%      |
|                  | Withdrawal     | 0%      | 0%      | 0%      | 0%      | 0%      | 0%      |
|                  | Total Percent  | 100%    | 0%      | 100%    | 0%      | 0%      | 0%      |
|                  | Total Enrolled | 2       | 0       | 1       | 0       | 0       | 0       |
| Asian            |                |         |         |         |         |         |         |
|                  | Success        | 100%    | 100%    | 100%    | 100%    | 33%     | 0%      |
|                  | Non-Success    | 0%      | 0%      | 0%      | 0%      | 0%      | 0%      |
|                  | Withdrawal     | 0%      | 0%      | 0%      | 0%      | 67%     | 0%      |
|                  | Total Percent  | 100%    | 100%    | 100%    | 100%    | 100%    | 0%      |
|                  | Total Enrolled | 1       | 2       | 1       | 4       | 3       | 0       |
| Filipino         |                |         |         |         |         |         |         |
| -                | Success        | 0%      | 0%      | 100%    | 100%    | 0%      | 0%      |
|                  | Non-Success    | 0%      | 0%      | 0%      | 0%      | 0%      | 0%      |
|                  | Withdrawal     | 0%      | 0%      | 0%      | 0%      | 0%      | 0%      |
|                  | Total Percent  | 0%      | 0%      | 100%    | 100%    | 0%      | 0%      |
|                  | Total Enrolled | 0       | 0       | 2       | 2       | 0       | 0       |
| Latino           |                |         |         |         |         |         |         |
|                  | Success        | 50%     | 100%    | 0%      | 100%    | 50%     | 0%      |
|                  | Non-Success    | 50%     | 0%      | 100%    | 0%      | 50%     | 0%      |
|                  | Withdrawal     | 0%      | 0%      | 0%      | 0%      | 0%      | 0%      |
|                  | Total Percent  | 100%    | 100%    | 100%    | 100%    | 100%    | 0%      |
|                  | Total Enrolled | 2       | 1       | 2       | 1       | 2       | 0       |
| Middle E         | astern         |         |         |         |         |         |         |
|                  | Success        | 0%      | 0%      | 100%    | 0%      | 0%      | 0%      |
|                  | Non-Success    | 0%      | 0%      | 0%      | 0%      | 0%      | 0%      |
|                  | Withdrawal     | 0%      | 0%      | 0%      | 100%    | 0%      | 0%      |

|            | Total Percent  | 0%   | 0%   | 100% | 100% | 0%   | 0% |
|------------|----------------|------|------|------|------|------|----|
|            | Total Enrolled | 0    | 0    | 1    | 1    | 0    | 0  |
| Native A   | merican        |      |      |      |      |      |    |
|            | Success        | 0%   | 0%   | 100% | 0%   | 0%   | 0% |
|            | Non-Success    | 0%   | 0%   | 0%   | 0%   | 0%   | 0% |
|            | Withdrawal     | 0%   | 0%   | 0%   | 0%   | 0%   | 0% |
|            | Total Percent  | 0%   | 0%   | 100% | 0%   | 0%   | 0% |
|            | Total Enrolled | 0    | 0    | 1    | 0    | 0    | 0  |
| Pacific Is | slander        |      |      |      |      |      |    |
|            | Success        | 100% | 0%   | 0%   | 0%   | 100% | 0% |
|            | Non-Success    | 0%   | 0%   | 0%   | 0%   | 0%   | 0% |
|            | Withdrawal     | 0%   | 0%   | 0%   | 0%   | 0%   | 0% |
|            | Total Percent  | 100% | 0%   | 0%   | 0%   | 100% | 0% |
|            | Total Enrolled | 1    | 0    | 0    | 0    | 1    | 0  |
| White      |                |      |      |      |      |      |    |
|            | Success        | 100% | 75%  | 0%   | 75%  | 100% | 0% |
|            | Non-Success    | 0%   | 0%   | 0%   | 0%   | 0%   | 0% |
|            | Withdrawal     | 0%   | 25%  | 100% | 25%  | 0%   | 0% |
|            | Total Percent  | 100% | 100% | 100% | 100% | 100% | 0% |
|            | Total Enrolled | 2    | 4    | 1    | 4    | 2    | 0  |