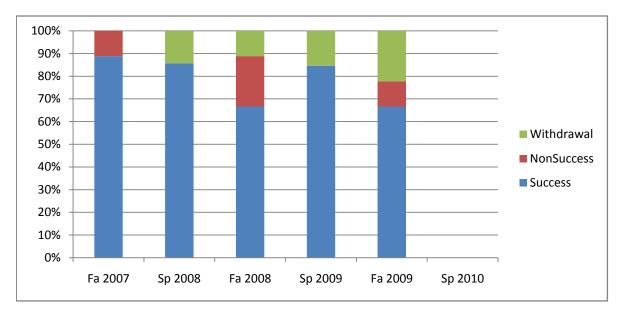

Chabot Success, Non-Success, and Withdrawal Rates By Semester Course: MUSP 4919

|                | Fa 2007 | Sp 2008 | Fa 2008 | Sp 2009 | Fa 2009 | Sp 2010 |
|----------------|---------|---------|---------|---------|---------|---------|
| Success        | 89%     | 86%     | 67%     | 85%     | 67%     | 0%      |
| Non-Success    | 11%     | 0%      | 22%     | 0%      | 11%     | 0%      |
| Withdrawal     | 0%      | 14%     | 11%     | 15%     | 22%     | 0%      |
| Total Percent  | 100%    | 100%    | 100%    | 100%    | 100%    | 0%      |
| Total Enrolled | 9       | 7       | 9       | 13      | 9       | 0       |