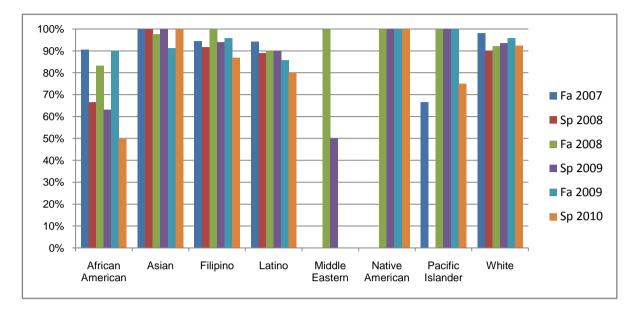

## Ethnicity\_Totals\_Discipline

## Chabot Success Rates By Ethnicity and Semester Discipline: MUSP

|           |                | Fa 2007 | Sp 2008 | Fa 2008 | Sp 2009 | Fa 2009 | Sp 2010 |
|-----------|----------------|---------|---------|---------|---------|---------|---------|
| African A | merican        |         |         |         |         |         |         |
|           | Success        | 90%     | 67%     | 83%     | 63%     | 90%     | 50%     |
|           | Non-Success    | 0%      | 17%     | 11%     | 16%     | 10%     | 33%     |
|           | Withdrawal     | 10%     | 17%     | 6%      | 21%     | 0%      | 17%     |
|           | Total Percent  | 100%    | 100%    | 100%    | 100%    | 100%    | 100%    |
|           | Total Enrolled | 21      | 18      | 18      | 19      | 10      | 12      |
| Asian     |                |         |         |         |         |         |         |
|           | Success        | 100%    | 100%    | 98%     | 100%    | 91%     | 100%    |
|           | Non-Success    | 0%      | 0%      | 0%      | 0%      | 0%      | 0%      |
|           | Withdrawal     | 0%      | 0%      | 2%      | 0%      | 9%      | 0%      |
|           | Total Percent  | 100%    | 100%    | 100%    | 100%    | 100%    | 100%    |
|           | Total Enrolled | 38      | 37      | 44      | 43      | 46      | 43      |
| Filipino  |                |         |         |         |         |         |         |
| -         | Success        | 94%     | 92%     | 100%    | 94%     | 96%     | 87%     |
|           | Non-Success    | 0%      | 4%      | 0%      | 3%      | 4%      | 13%     |
|           | Withdrawal     | 6%      | 4%      | 0%      | 3%      | 0%      | 0%      |
|           | Total Percent  | 100%    | 100%    | 100%    | 100%    | 100%    | 100%    |
|           | Total Enrolled | 36      | 24      | 37      | 33      | 24      | 23      |
| Latino    |                |         |         |         |         |         |         |
|           | Success        | 94%     | 89%     | 90%     | 90%     | 86%     | 80%     |
|           | Non-Success    | 4%      | 3%      | 4%      | 8%      | 6%      | 8%      |
|           | Withdrawal     | 2%      | 8%      | 6%      | 3%      | 8%      | 13%     |
|           | Total Percent  | 100%    | 100%    | 100%    | 100%    | 100%    | 100%    |
|           | Total Enrolled | 52      | 36      | 51      | 40      | 49      | 40      |
| Middle Ea | stern          |         |         |         |         |         |         |
|           | Success        | 0%      | 0%      | 100%    | 50%     | 0%      | 0%      |
|           | Non-Success    | 0%      | 0%      | 0%      | 0%      | 0%      | 0%      |
|           | Withdrawal     | 0%      | 0%      | 0%      | 50%     | 0%      | 0%      |

Sn 2009 Fa 2009

|            | Total Percent  | 0%   | 0%   | 100% | 100% | 0%   | 0%   |
|------------|----------------|------|------|------|------|------|------|
|            | Total Enrolled | 0    | 0    | 1    | 2    | 0    | 0    |
| Native Ar  | nerican        |      |      |      |      |      |      |
|            | Success        | 0%   | 0%   | 100% | 100% | 100% | 100% |
|            | Non-Success    | 0%   | 0%   | 0%   | 0%   | 0%   | 0%   |
|            | Withdrawal     | 0%   | 0%   | 0%   | 0%   | 0%   | 0%   |
|            | Total Percent  | 0%   | 0%   | 100% | 100% | 100% | 100% |
|            | Total Enrolled | 0    | 0    | 1    | 1    | 1    | 1    |
| Pacific Is | lander         |      |      |      |      |      |      |
|            | Success        | 67%  | 0%   | 100% | 100% | 100% | 75%  |
|            | Non-Success    | 33%  | 0%   | 0%   | 0%   | 0%   | 25%  |
|            | Withdrawal     | 0%   | 0%   | 0%   | 0%   | 0%   | 0%   |
|            | Total Percent  | 100% | 0%   | 100% | 100% | 100% | 100% |
|            | Total Enrolled | 6    | 0    | 2    | 1    | 4    | 4    |
| White      |                |      |      |      |      |      |      |
|            | Success        | 98%  | 90%  | 92%  | 93%  | 96%  | 92%  |
|            | Non-Success    | 2%   | 3%   | 2%   | 3%   | 1%   | 2%   |
|            | Withdrawal     | 0%   | 7%   | 6%   | 3%   | 3%   | 5%   |
|            | Total Percent  | 100% | 100% | 100% | 100% | 100% | 100% |
|            | Total Enrolled | 102  | 101  | 103  | 92   | 98   | 92   |