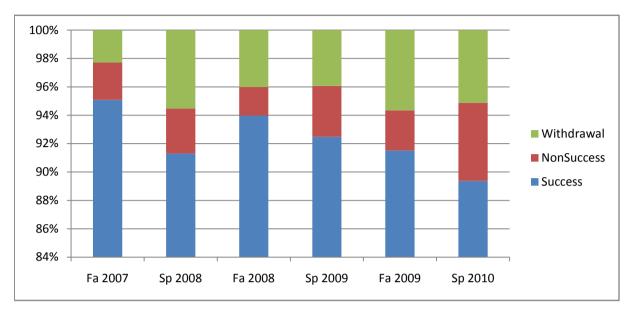

Chabot Success, Non-Success, and Withdrawal Rates By Semester Discipline: MUSP

|                | Fa 2007 | Sp 2008 | Fa 2008 | Sp 2009 | Fa 2009 | Sp 2010 |
|----------------|---------|---------|---------|---------|---------|---------|
| Success        | 95%     | 91%     | 94%     | 92%     | 92%     | 89%     |
| Non-Success    | 3%      | 3%      | 2%      | 4%      | 3%      | 6%      |
| Withdrawal     | 2%      | 6%      | 4%      | 4%      | 6%      | 5%      |
| Total Percent  | 100%    | 100%    | 100%    | 100%    | 100%    | 100%    |
| Total Enrolled | 305     | 253     | 299     | 279     | 283     | 254     |