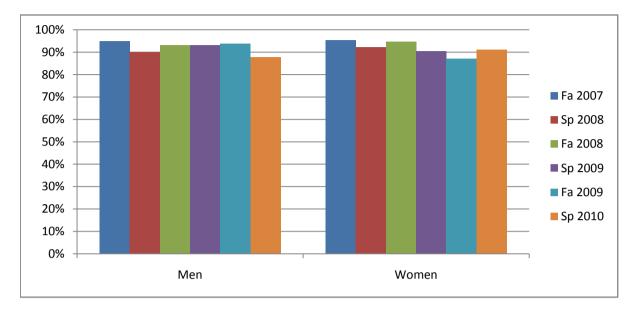

Chabot Success Rates By Gender and Semester Discipline: MUSP

|                | Fa 2007     | Sp 2008 | Fa 2008     | Sp 2009 | Fa 2009 | Sp 2010 |
|----------------|-------------|---------|-------------|---------|---------|---------|
| Men            |             |         |             |         |         |         |
| Success        | 95%         | 90%     | 93%         | 93%     | 94%     | 88%     |
| Non-Success    | 3%          | 4%      | 2%          | 3%      | 3%      | 8%      |
| Withdrawal     | 2%          | 6%      | 5%          | 4%      | 3%      | 4%      |
| Total Percent  | 100%        | 100%    | 100%        | 100%    | 100%    | 100%    |
| Total Enrolled | 180         | 151     | 174         | 173     | 163     | 156     |
| Women          |             |         |             |         |         |         |
| Success        | <b>9</b> 5% | 92%     | <b>9</b> 5% | 90%     | 87%     | 91%     |
| Non-Success    | 2%          | 2%      | 2%          | 5%      | 3%      | 2%      |
| Withdrawal     | 3%          | 6%      | 4%          | 4%      | 10%     | 7%      |
| Total Percent  | 100%        | 100%    | 100%        | 100%    | 100%    | 100%    |
| Total Enrolled | 106         | 89      | 112         | 94      | 109     | 90      |