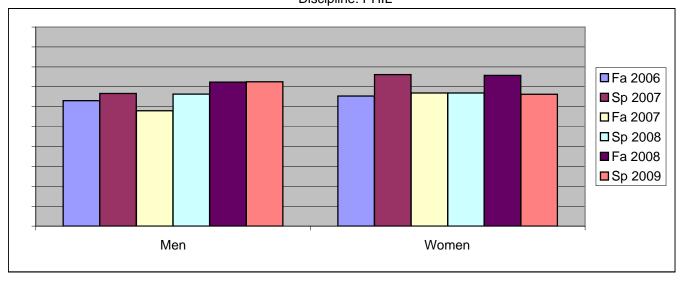

Chabot Success Rates By Gender and Semester Discipline: PHIL

|                | Fa 2006 | Sp 2007 | Fa 2007 | Sp 2008 | Fa 2008 | Sp 2009 |
|----------------|---------|---------|---------|---------|---------|---------|
| Men            |         | -       |         | -       |         | -       |
| Success        | 63%     | 67%     | 58%     | 66%     | 72%     | 73%     |
| Non-Success    | 12%     | 13%     | 12%     | 9%      | 7%      | 17%     |
| Withdrawal     | 25%     | 20%     | 30%     | 25%     | 20%     | 10%     |
| Total Percent  | 100%    | 100%    | 100%    | 100%    | 100%    | 100%    |
| Total Enrolled | 138     | 138     | 164     | 190     | 188     | 182     |
| Women          |         |         |         |         |         |         |
| Success        | 65%     | 76%     | 67%     | 67%     | 76%     | 66%     |
| Non-Success    | 9%      | 10%     | 8%      | 11%     | 3%      | 18%     |
| Withdrawal     | 26%     | 14%     | 25%     | 22%     | 22%     | 16%     |
| Total Percent  | 100%    | 100%    | 100%    | 100%    | 100%    | 100%    |
| Total Enrolled | 124     | 155     | 145     | 148     | 144     | 145     |