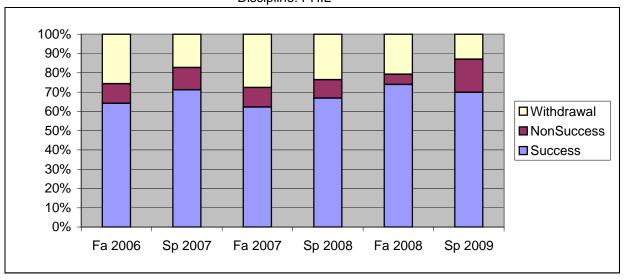

Chabot Success, Non-Success, and Withdrawal Rates By Semester Discipline: PHIL

|                | Fa 2006 | Sp 2007 | Fa 2007 | Sp 2008 | Fa 2008 | Sp 2009 |
|----------------|---------|---------|---------|---------|---------|---------|
| Success        | 64%     | 71%     | 62%     | 67%     | 74%     | 70%     |
| Non-Success    | 10%     | 12%     | 10%     | 10%     | 5%      | 17%     |
| Withdrawal     | 26%     | 17%     | 28%     | 24%     | 21%     | 13%     |
| Total Percent  | 100%    | 100%    | 100%    | 100%    | 100%    | 100%    |
| Total Enrolled | 265     | 295     | 318     | 344     | 338     | 332     |