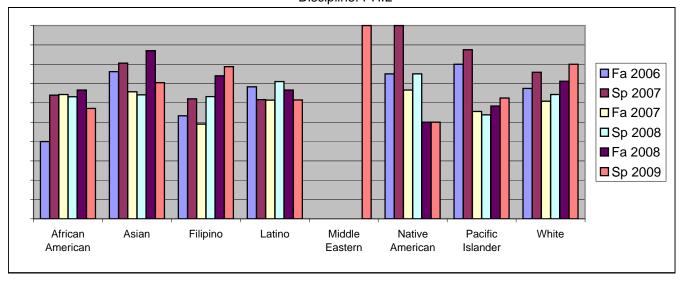

Chabot Success Rates By Ethnicity and Semester Discipline: PHIL

|                  |                | Fa 2006 | Sp 2007 | Fa 2007 | Sp 2008 | Fa 2008 | Sp 2009 |
|------------------|----------------|---------|---------|---------|---------|---------|---------|
| African American |                |         |         |         |         |         |         |
|                  | Success        | 40%     | 64%     | 64%     | 63%     | 67%     | 57%     |
|                  | Non-Success    | 33%     | 16%     | 14%     | 16%     | 13%     | 19%     |
|                  | Withdrawal     | 27%     | 20%     | 21%     | 21%     | 21%     | 24%     |
|                  | Total Percent  | 100%    | 100%    | 100%    | 100%    | 100%    | 100%    |
|                  | Total Enrolled | 30      | 25      | 42      | 38      | 39      | 42      |
| Asian            |                |         |         |         |         |         |         |
|                  | Success        | 76%     | 81%     | 66%     | 64%     | 87%     | 70%     |
|                  | Non-Success    | 3%      | 6%      | 11%     | 10%     | 1%      | 21%     |
|                  | Withdrawal     | 21%     | 13%     | 23%     | 25%     | 12%     | 8%      |
|                  | Total Percent  | 100%    | 100%    | 100%    | 100%    | 100%    | 100%    |
|                  | Total Enrolled | 63      | 77      | 70      | 67      | 77      | 71      |
| Filipino         |                |         |         |         |         |         |         |
|                  | Success        | 53%     | 62%     | 49%     | 63%     | 74%     | 79%     |
|                  | Non-Success    | 13%     | 10%     | 14%     | 20%     | 4%      | 13%     |
|                  | Withdrawal     | 33%     | 28%     | 37%     | 16%     | 22%     | 9%      |
|                  | Total Percent  | 100%    | 100%    | 100%    | 100%    | 100%    | 100%    |
|                  | Total Enrolled | 45      | 29      | 49      | 49      | 50      | 47      |
| Latino           |                |         |         |         |         |         |         |
|                  | Success        | 68%     | 62%     | 61%     | 71%     | 67%     | 62%     |
|                  | Non-Success    | 10%     | 17%     | 5%      | 3%      | 5%      | 23%     |
|                  | Withdrawal     | 22%     | 22%     | 33%     | 26%     | 29%     | 15%     |
|                  | Total Percent  | 100%    | 100%    | 100%    | 100%    | 100%    | 100%    |
|                  | Total Enrolled | 41      | 60      | 57      | 69      | 63      | 78      |
| Middle Eastern   |                |         |         |         |         |         |         |
|                  | Success        | 0%      | 0%      | 0%      | 0%      | 0%      | 100%    |
|                  | Non-Success    | 0%      | 0%      | 0%      | 0%      | 0%      | 0%      |
|                  | Withdrawal     | 100%    | 0%      | 100%    | 0%      | 0%      | 0%      |
|                  |                |         |         |         |         |         |         |

|            | Total Percent  | 100% | 0%   | 100% | 0%   | 0%   | 100% |
|------------|----------------|------|------|------|------|------|------|
|            | Total Enrolled | 1    | 0    | 1    | 0    | 0    | 1    |
| Native A   | merican        |      |      |      |      |      |      |
|            | Success        | 75%  | 100% | 67%  | 75%  | 50%  | 50%  |
|            | Non-Success    | 0%   | 0%   | 0%   | 0%   | 25%  | 0%   |
|            | Withdrawal     | 25%  | 0%   | 33%  | 25%  | 25%  | 50%  |
|            | Total Percent  | 100% | 100% | 100% | 100% | 100% | 100% |
|            | Total Enrolled | 4    | 4    | 3    | 4    | 4    | 2    |
| Pacific Is | slander        |      |      |      |      |      |      |
|            | Success        | 80%  | 88%  | 56%  | 54%  | 58%  | 63%  |
|            | Non-Success    | 0%   | 0%   | 0%   | 8%   | 0%   | 25%  |
|            | Withdrawal     | 20%  | 13%  | 44%  | 38%  | 42%  | 13%  |
|            | Total Percent  | 100% | 100% | 100% | 100% | 100% | 100% |
|            | Total Enrolled | 10   | 8    | 9    | 13   | 12   | 8    |
| White      |                |      |      |      |      |      |      |
|            | Success        | 67%  | 76%  | 61%  | 64%  | 71%  | 80%  |
|            | Non-Success    | 9%   | 12%  | 13%  | 9%   | 8%   | 8%   |
|            | Withdrawal     | 23%  | 12%  | 26%  | 27%  | 20%  | 12%  |
|            | Total Percent  | 100% | 100% | 100% | 100% | 100% | 100% |
|            | Total Enrolled | 43   | 58   | 46   | 70   | 59   | 50   |