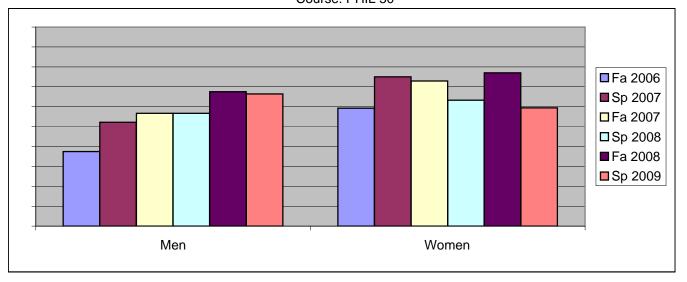

Chabot Success Rates By Gender and Semester Course: PHIL 50

|                | Fa 2006 | Sp 2007 | Fa 2007 | Sp 2008 | Fa 2008 | Sp 2009 |
|----------------|---------|---------|---------|---------|---------|---------|
| Men            |         | -       |         | -       |         | -       |
| Success        | 38%     | 52%     | 57%     | 57%     | 68%     | 66%     |
| Non-Success    | 19%     | 22%     | 12%     | 10%     | 8%      | 26%     |
| Withdrawal     | 44%     | 26%     | 31%     | 33%     | 25%     | 7%      |
| Total Percent  | 100%    | 100%    | 100%    | 100%    | 100%    | 100%    |
| Total Enrolled | 32      | 23      | 90      | 97      | 114     | 110     |
| Women          |         |         |         |         |         |         |
| Success        | 59%     | 75%     | 73%     | 63%     | 77%     | 59%     |
| Non-Success    | 15%     | 8%      | 5%      | 14%     | 0%      | 29%     |
| Withdrawal     | 26%     | 17%     | 22%     | 22%     | 23%     | 12%     |
| Total Percent  | 100%    | 100%    | 100%    | 100%    | 100%    | 100%    |
| Total Enrolled | 27      | 24      | 59      | 49      | 74      | 69      |