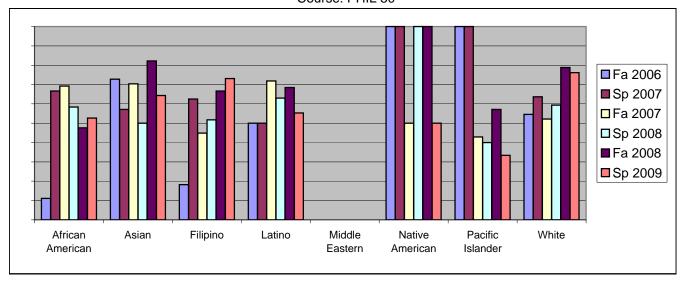

Chabot Success Rates By Ethnicity and Semester Course: PHIL 50

|                |                | Fa 2006 | Sp 2007 | Fa 2007 | Sp 2008 | Fa 2008 | Sp 2009 |
|----------------|----------------|---------|---------|---------|---------|---------|---------|
| African A      | merican        |         |         |         |         |         |         |
|                | Success        | 11%     | 67%     | 69%     | 58%     | 48%     | 53%     |
|                | Non-Success    | 44%     | 0%      | 0%      | 25%     | 19%     | 37%     |
|                | Withdrawal     | 44%     | 33%     |         |         |         | 11%     |
|                | Total Percent  | 100%    | 100%    | 100%    | 100%    | 100%    | 100%    |
|                | Total Enrolled | 9       | 3       | 13      | 12      | 21      | 19      |
| Asian          |                |         |         |         |         |         |         |
|                | Success        | 73%     | 57%     | 70%     | 50%     | 82%     | 64%     |
|                | Non-Success    | 0%      | 43%     | 15%     | 4%      | 2%      | 33%     |
|                | Withdrawal     | 27%     | 0%      | 15%     | 46%     | 16%     | 2%      |
|                | Total Percent  | 100%    | 100%    | 100%    | 100%    | 100%    | 100%    |
|                | Total Enrolled | 11      | 7       | 27      | 28      | 45      | 42      |
| Filipino       |                |         |         |         |         |         |         |
|                | Success        | 18%     | 63%     | 45%     | 52%     | 67%     | 73%     |
|                | Non-Success    | 18%     | 25%     | 14%     | 28%     | 7%      | 19%     |
|                | Withdrawal     | 64%     | 13%     | 41%     | 21%     | 27%     | 8%      |
|                | Total Percent  | 100%    | 100%    | 100%    | 100%    | 100%    | 100%    |
|                | Total Enrolled | 11      | 8       | 29      | 29      | 30      | 26      |
| Latino         |                |         |         |         |         |         |         |
|                | Success        | 50%     | 50%     | 72%     | 63%     | 68%     | 55%     |
|                | Non-Success    | 25%     | 8%      | 0%      | 0%      | 3%      | 32%     |
|                | Withdrawal     | 25%     | 42%     | 28%     | 37%     | 29%     | 13%     |
|                | Total Percent  | 100%    | 100%    | 100%    | 100%    | 100%    | 100%    |
|                | Total Enrolled | 8       | 12      | 32      | 27      | 38      | 47      |
| Middle Eastern |                |         |         |         |         |         |         |
|                | Success        | 0%      |         |         |         |         | 0%      |
|                | Non-Success    | 0%      |         |         |         |         | 0%      |
|                | Withdrawal     | 0%      | 0%      | 100%    | 0%      | 0%      | 0%      |

|            | Total Percent  | 0%   | 0%   | 100% | 0%   | 0%   | 0%   |
|------------|----------------|------|------|------|------|------|------|
|            | Total Enrolled | 0    | 0    | 1    | 0    | 0    | 0    |
| Native A   | merican        |      |      |      |      |      |      |
|            | Success        | 100% | 100% | 50%  | 100% | 100% | 50%  |
|            | Non-Success    | 0%   | 0%   | 0%   | 0%   | 0%   | 0%   |
|            | Withdrawal     | 0%   | 0%   | 50%  | 0%   | 0%   | 50%  |
|            | Total Percent  | 100% | 100% | 100% | 100% | 100% | 100% |
|            | Total Enrolled | 1    | 2    | 2    | 2    | 2    | 2    |
| Pacific Is | slander        |      |      |      |      |      |      |
|            | Success        | 100% | 100% | 43%  | 40%  | 57%  | 33%  |
|            | Non-Success    | 0%   | 0%   | 0%   | 0%   | 0%   | 67%  |
|            | Withdrawal     | 0%   | 0%   | 57%  | 60%  | 43%  | 0%   |
|            | Total Percent  | 100% | 100% | 100% | 100% | 100% | 100% |
|            | Total Enrolled | 2    | 1    | 7    | 5    | 7    | 3    |
| White      |                |      |      |      |      |      |      |
|            | Success        | 55%  | 64%  | 52%  | 59%  | 79%  | 76%  |
|            | Non-Success    | 18%  | 9%   | 22%  | 16%  | 3%   | 10%  |
|            | Withdrawal     | 27%  | 27%  | 26%  | 25%  | 18%  | 14%  |
|            | Total Percent  | 100% | 100% | 100% | 100% | 100% | 100% |
|            | Total Enrolled | 11   | 11   | 23   | 32   | 33   | 21   |