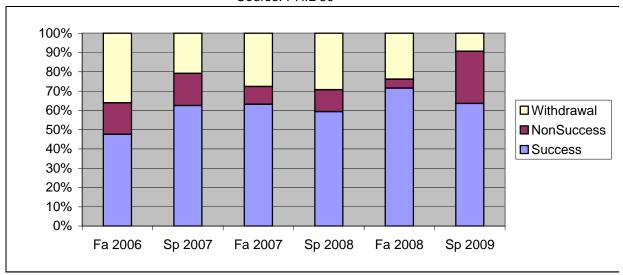

Chabot Success, Non-Success, and Withdrawal Rates By Semester Course: PHIL 50

| Total Enrolled | 61      | 48      | 152     | 150     | 193     | 181     |
|----------------|---------|---------|---------|---------|---------|---------|
| Total Percent  | 100%    | 100%    | 100%    | 100%    | 100%    | 100%    |
| Withdrawal     | 36%     | 21%     | 28%     | 29%     | 24%     | 9%      |
| Non-Success    | 16%     | 17%     | 9%      | 11%     | 5%      | 27%     |
| Success        | 48%     | 63%     | 63%     | 59%     | 72%     | 64%     |
|                | Fa 2006 | Sp 2007 | Fa 2007 | Sp 2008 | Fa 2008 | Sp 2009 |