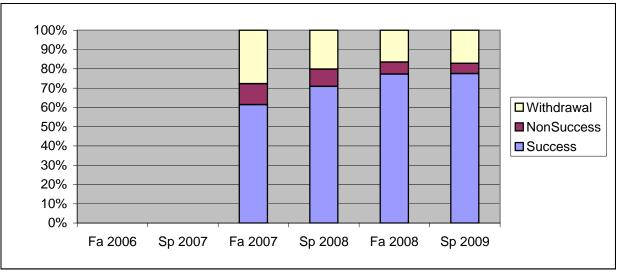

Chabot Success, Non-Success, and Withdrawal Rates By Semester Course: PHIL 60

|                | Fa 2006 | Sp 2007 | Fa 2007 | Sp 2008 | Fa 2008 | Sp 2009 |
|----------------|---------|---------|---------|---------|---------|---------|
| Success        | 0%      | 0%      | 61%     | 71%     | 77%     | 77%     |
| Non-Success    | 0%      | 0%      | 11%     | 9%      | 6%      | 5%      |
| Withdrawal     | 0%      | 0%      | 28%     | 20%     | 17%     | 17%     |
| Total Percent  | 0%      | 0%      | 100%    | 100%    | 100%    | 100%    |
| Total Enrolled | 0       | 0       | 166     | 144     | 145     | 151     |