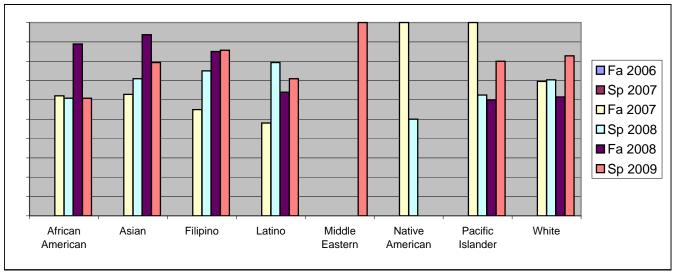

Chabot Success Rates By Ethnicity and Semester Course: PHIL 60

|                  |                | Fa 2006 | Sp 2007 | Fa 2007 | Sp 2008 | Fa 2008 | Sp 2009 |  |  |
|------------------|----------------|---------|---------|---------|---------|---------|---------|--|--|
| African American |                |         |         |         |         |         |         |  |  |
|                  | Success        | 0%      | 0%      | 62%     | 61%     | 89%     | 61%     |  |  |
|                  | Non-Success    | 0%      | 0%      | 21%     | 13%     | 6%      | 4%      |  |  |
|                  | Withdrawal     | 0%      | 0%      | 17%     | 26%     | 6%      | 35%     |  |  |
|                  | Total Percent  | 0%      | 0%      | 100%    | 100%    | 100%    | 100%    |  |  |
|                  | Total Enrolled | 0       | 0       | 29      | 23      | 18      | 23      |  |  |
| Asian            |                |         |         |         |         |         |         |  |  |
|                  | Success        | 0%      | 0%      | 63%     | 71%     | 94%     | 79%     |  |  |
|                  | Non-Success    | 0%      | 0%      | 9%      | 16%     | 0%      | 3%      |  |  |
|                  | Withdrawal     | 0%      | 0%      | 28%     | 13%     | 6%      | 17%     |  |  |
|                  | Total Percent  | 0%      | 0%      | 100%    | 100%    | 100%    | 100%    |  |  |
|                  | Total Enrolled | 0       | 0       | 43      | 31      | 32      | 29      |  |  |
| Filipino         |                |         |         |         |         |         |         |  |  |
|                  | Success        | 0%      | 0%      | 55%     | 75%     | 85%     | 86%     |  |  |
|                  | Non-Success    | 0%      | 0%      | 15%     | 8%      | 0%      | 5%      |  |  |
|                  | Withdrawal     | 0%      | 0%      | 30%     | 17%     | 15%     | 10%     |  |  |
|                  | Total Percent  | 0%      | 0%      | 100%    | 100%    | 100%    | 100%    |  |  |
|                  | Total Enrolled | 0       | 0       | 20      | 12      | 20      | 21      |  |  |
| Latino           |                |         |         |         |         |         |         |  |  |
|                  | Success        | 0%      | 0%      | 48%     | 79%     | 64%     | 71%     |  |  |
|                  | Non-Success    | 0%      | 0%      | 12%     | 3%      | 8%      | 10%     |  |  |
|                  | Withdrawal     | 0%      | 0%      | 40%     | 17%     | 28%     | 19%     |  |  |
|                  | Total Percent  | 0%      | 0%      | 100%    | 100%    | 100%    | 100%    |  |  |
|                  | Total Enrolled | 0       | 0       | 25      | 29      | 25      | 31      |  |  |
| Middle Eastern   |                |         |         |         |         |         |         |  |  |
|                  | Success        | 0%      | 0%      | 0%      | 0%      | 0%      | 100%    |  |  |
|                  | Non-Success    | 0%      | 0%      | 0%      | 0%      | 0%      | 0%      |  |  |
|                  | Withdrawal     | 0%      | 0%      | 0%      | 0%      | 0%      | 0%      |  |  |
|                  | Total Percent  | 0%      | 0%      | 0%      | 0%      | 0%      | 100%    |  |  |
|                  | Total Enrolled | 0       | 0       | 0       | 0       | 0       | 1       |  |  |
| Native American  |                |         |         |         |         |         |         |  |  |
|                  | Success        | 0%      | 0%      | 100%    | 50%     | 0%      | 0%      |  |  |
|                  | Non-Success    | 0%      | 0%      | 0%      | 0%      | 50%     | 0%      |  |  |
|                  | Withdrawal     | 0%      | 0%      | 0%      | 50%     | 50%     | 0%      |  |  |
|                  |                |         |         |         |         |         |         |  |  |

|            | Total Percent  | 0% | 0% | 100% | 100% | 100% | 0%   |
|------------|----------------|----|----|------|------|------|------|
|            | Total Enrolled | 0  | 0  | 1    | 2    | 2    | 0    |
| Pacific Is | slander        |    |    |      |      |      |      |
|            | Success        | 0% | 0% | 100% | 63%  | 60%  | 80%  |
|            | Non-Success    | 0% | 0% | 0%   | 13%  | 0%   | 0%   |
|            | Withdrawal     | 0% | 0% | 0%   | 25%  | 40%  | 20%  |
|            | Total Percent  | 0% | 0% | 100% | 100% | 100% | 100% |
|            | Total Enrolled | 0  | 0  | 2    | 8    | 5    | 5    |
| White      |                |    |    |      |      |      |      |
|            | Success        | 0% | 0% | 70%  | 70%  | 62%  | 83%  |
|            | Non-Success    | 0% | 0% | 4%   | 4%   | 15%  | 7%   |
|            | Withdrawal     | 0% | 0% | 26%  | 26%  | 23%  | 10%  |
|            | Total Percent  | 0% | 0% | 100% | 100% | 100% | 100% |
|            | Total Enrolled | 0  | 0  | 23   | 27   | 26   | 29   |