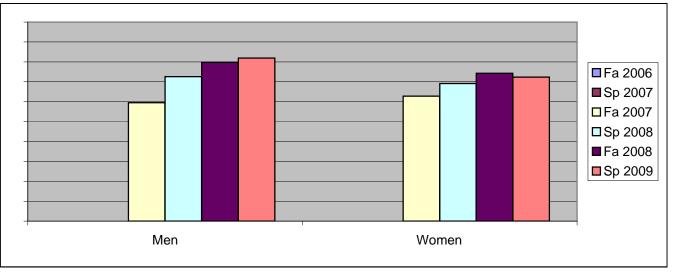

Chabot Success Rates By Gender and Semester Course: PHIL 60

|                | Fa 2006 | Sp 2007 | Fa 2007 | Sp 2008 | Fa 2008 | Sp 2009 |
|----------------|---------|---------|---------|---------|---------|---------|
| Men            |         |         |         |         |         |         |
| Success        | 0%      | 0%      | 59%     | 73%     | 80%     | 82%     |
| Non-Success    | 0%      | 0%      | 12%     | 11%     | 7%      | 3%      |
| Withdrawal     | 0%      | 0%      | 28%     | 16%     | 14%     | 15%     |
| Total Percent  | 0%      | 0%      | 100%    | 100%    | 100%    | 100%    |
| Total Enrolled | 0       | 0       | 74      | 62      | 74      | 72      |
| Women          |         |         |         |         |         |         |
| Success        | 0%      | 0%      | 63%     | 69%     | 74%     | 72%     |
| Non-Success    | 0%      | 0%      | 10%     | 7%      | 6%      | 8%      |
| Withdrawal     | 0%      | 0%      | 27%     | 23%     | 20%     | 20%     |
| Total Percent  | 0%      | 0%      | 100%    | 100%    | 100%    | 100%    |
| Total Enrolled | 0       | 0       | 86      | 81      | 70      | 76      |