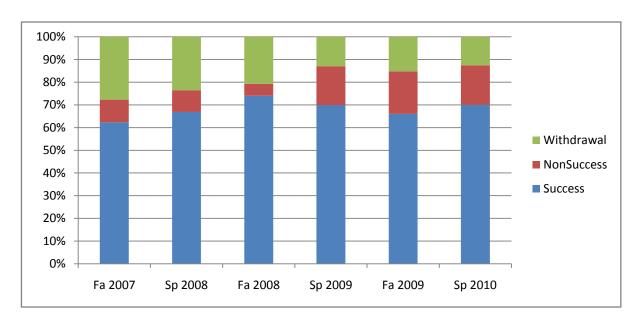

Chabot Success, Non-Success, and Withdrawal Rates By Semester Discipline: PHIL

|                | Fa 2007 | Sp 2008 | Fa 2008 | Sp 2009 | Fa 2009 | Sp 2010 |
|----------------|---------|---------|---------|---------|---------|---------|
| Success        | 62%     | 67%     | 74%     | 70%     | 66%     | 70%     |
| Non-Success    | 10%     | 10%     | 5%      | 17%     | 19%     | 17%     |
| Withdrawal     | 28%     | 24%     | 21%     | 13%     | 15%     | 13%     |
| Total Percent  | 100%    | 100%    | 100%    | 100%    | 100%    | 100%    |
| Total Enrolled | 318     | 344     | 338     | 332     | 400     | 317     |