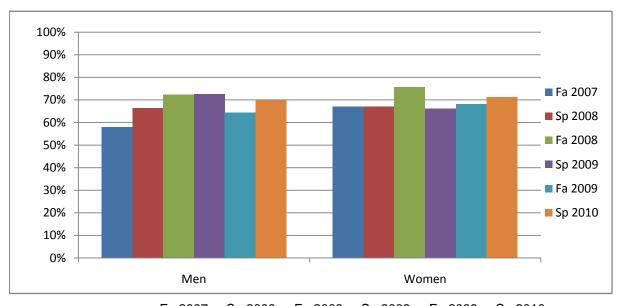

Chabot Success Rates By Gender and Semester Discipline: PHIL

|                | Fa 2007 | Sp 2008 | Fa 2008 | Sp 2009 | Fa 2009 | Sp 2010 |
|----------------|---------|---------|---------|---------|---------|---------|
| Men            |         |         |         |         |         |         |
| Success        | 58%     | 66%     | 72%     | 73%     | 64%     | 70%     |
| Non-Success    | 12%     | 9%      | 7%      | 17%     | 21%     | 18%     |
| Withdrawal     | 30%     | 25%     | 20%     | 10%     | 14%     | 13%     |
| Total Percent  | 100%    | 100%    | 100%    | 100%    | 100%    | 100%    |
| Total Enrolled | 164     | 190     | 188     | 182     | 210     | 159     |
|                |         |         |         |         |         |         |
| Women          |         |         |         |         |         |         |
| Success        | 67%     | 67%     | 76%     | 66%     | 68%     | 71%     |
| Non-Success    | 8%      | 11%     | 3%      | 18%     | 15%     | 16%     |
| Withdrawal     | 25%     | 22%     | 22%     | 16%     | 16%     | 13%     |
| Total Percent  | 100%    | 100%    | 100%    | 100%    | 100%    | 100%    |
| Total Enrolled | 145     | 148     | 144     | 145     | 182     | 156     |