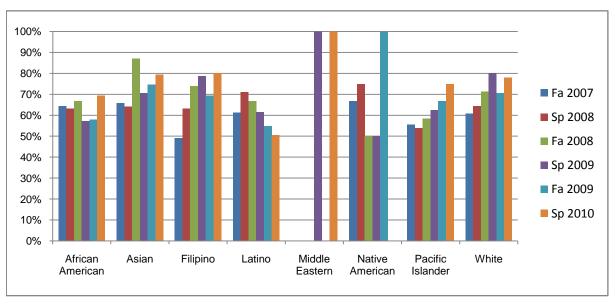

Chabot Success Rates By Ethnicity and Semester Discipline: PHIL

|                  |                | Fa 2007 | Sp 2008 | Fa 2008 | Sp 2009 | Fa 2009 | Sp 2010 |
|------------------|----------------|---------|---------|---------|---------|---------|---------|
| African American |                |         |         |         |         |         |         |
|                  | Success        | 64%     | 63%     | 67%     | 57%     | 58%     | 69%     |
|                  | Non-Success    | 14%     | 16%     | 13%     | 19%     | 26%     | 17%     |
|                  | Withdrawal     | 21%     | 21%     | 21%     | 24%     | 16%     | 14%     |
|                  | Total Percent  | 100%    | 100%    | 100%    | 100%    | 100%    | 100%    |
|                  | Total Enrolled | 42      | 38      | 39      | 42      | 57      | 36      |
| Asian            |                |         |         |         |         |         |         |
|                  | Success        | 66%     | 64%     | 87%     | 70%     | 75%     | 79%     |
|                  | Non-Success    | 11%     | 10%     | 1%      | 21%     | 9%      | 10%     |
|                  | Withdrawal     | 23%     | 25%     | 12%     | 8%      | 16%     | 11%     |
|                  | Total Percent  | 100%    | 100%    | 100%    | 100%    | 100%    | 100%    |
|                  | Total Enrolled | 70      | 67      | 77      | 71      | 79      | 63      |
| Filipino         |                |         |         |         |         |         |         |
|                  | Success        | 49%     | 63%     | 74%     | 79%     | 69%     | 80%     |
|                  | Non-Success    | 14%     | 20%     | 4%      | 13%     | 22%     | 16%     |
|                  | Withdrawal     | 37%     | 16%     | 22%     | 9%      | 8%      | 4%      |
|                  | Total Percent  | 100%    | 100%    | 100%    | 100%    | 100%    | 100%    |
|                  | Total Enrolled | 49      | 49      | 50      | 47      | 59      | 45      |
| Latino           |                |         |         |         |         |         |         |
|                  | Success        | 61%     | 71%     | 67%     | 62%     | 55%     | 51%     |
|                  | Non-Success    | 5%      | 3%      | 5%      | 23%     | 26%     | 28%     |
|                  | Withdrawal     | 33%     | 26%     | 29%     | 15%     | 19%     | 22%     |
|                  | Total Percent  | 100%    | 100%    | 100%    | 100%    | 100%    | 100%    |
|                  | Total Enrolled | 57      | 69      | 63      | 78      | 104     | 79      |
| Middle Ea        | astern         |         |         |         |         |         |         |
|                  | Success        | 0%      | 0%      | 0%      | 100%    | 0%      | 100%    |
|                  | Non-Success    | 0%      | 0%      | 0%      | 0%      | 0%      | 0%      |
|                  | Withdrawal     | 100%    | 0%      | 0%      | 0%      | 100%    | 0%      |

|            | Total Percent  | 100% | 0%   | 0%   | 100% | 100% | 100% |
|------------|----------------|------|------|------|------|------|------|
|            | Total Enrolled | 1    | 0    | 0    | 1    | 1    | 1    |
| Native An  | nerican        |      |      |      |      |      |      |
|            | Success        | 67%  | 75%  | 50%  | 50%  | 100% | 0%   |
|            | Non-Success    | 0%   | 0%   | 25%  | 0%   | 0%   | 0%   |
|            | Withdrawal     | 33%  | 25%  | 25%  | 50%  | 0%   | 0%   |
|            | Total Percent  | 100% | 100% | 100% | 100% | 100% | 0%   |
|            | Total Enrolled | 3    | 4    | 4    | 2    | 1    | 0    |
| Pacific Is | lander         |      |      |      |      |      |      |
|            | Success        | 56%  | 54%  | 58%  | 63%  | 67%  | 75%  |
|            | Non-Success    | 0%   | 8%   | 0%   | 25%  | 17%  | 8%   |
|            | Withdrawal     | 44%  | 38%  | 42%  | 13%  | 17%  | 17%  |
|            | Total Percent  | 100% | 100% | 100% | 100% | 100% | 100% |
|            | Total Enrolled | 9    | 13   | 12   | 8    | 12   | 12   |
| White      |                |      |      |      |      |      |      |
|            | Success        | 61%  | 64%  | 71%  | 80%  | 70%  | 78%  |
|            | Non-Success    | 13%  | 9%   | 8%   | 8%   | 13%  | 15%  |
|            | Withdrawal     | 26%  | 27%  | 20%  | 12%  | 16%  | 7%   |
|            | Total Percent  | 100% | 100% | 100% | 100% | 100% | 100% |
|            | Total Enrolled | 46   | 70   | 59   | 50   | 61   | 59   |