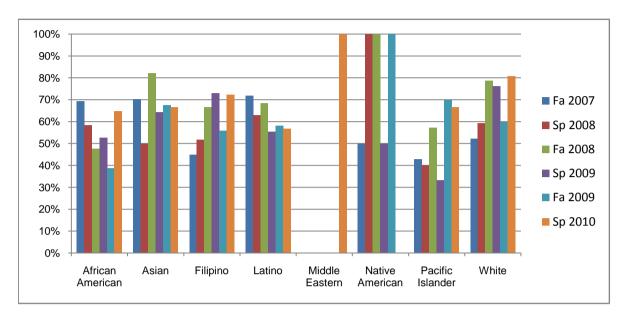

Chabot Success Rates By Ethnicity and Semester Course: PHIL 50

|            |                | Fa 2007 | Sp 2008 | Fa 2008 | Sp 2009 | Fa 2009 | Sp 2010 |
|------------|----------------|---------|---------|---------|---------|---------|---------|
| African Ar | merican        |         | •       |         |         |         |         |
|            | Success        | 69%     | 58%     | 48%     | 53%     | 39%     | 65%     |
|            | Non-Success    | 0%      | 25%     | 19%     | 37%     | 48%     | 24%     |
|            | Withdrawal     | 31%     | 17%     | 33%     | 11%     | 13%     | 12%     |
|            | Total Percent  | 100%    | 100%    | 100%    | 100%    | 100%    | 100%    |
|            | Total Enrolled | 13      | 12      | 21      | 19      | 31      | 17      |
| Asian      |                |         |         |         |         |         |         |
|            | Success        | 70%     | 50%     | 82%     | 64%     | 68%     | 67%     |
|            | Non-Success    | 15%     | 4%      | 2%      | 33%     | 15%     | 19%     |
|            | Withdrawal     | 15%     | 46%     | 16%     | 2%      | 18%     | 15%     |
|            | Total Percent  | 100%    | 100%    | 100%    | 100%    | 100%    | 100%    |
|            | Total Enrolled | 27      | 28      | 45      | 42      | 40      | 27      |
| Filipino   |                |         |         |         |         |         |         |
|            | Success        | 45%     | 52%     | 67%     | 73%     | 56%     | 72%     |
|            | Non-Success    | 14%     | 28%     | 7%      | 19%     | 32%     | 21%     |
|            | Withdrawal     | 41%     | 21%     | 27%     | 8%      | 12%     | 7%      |
|            | Total Percent  | 100%    | 100%    | 100%    | 100%    | 100%    | 100%    |
|            | Total Enrolled | 29      | 29      | 30      | 26      | 34      | 29      |
| Latino     |                |         |         |         |         |         |         |
|            | Success        | 72%     | 63%     |         |         |         | 57%     |
|            | Non-Success    | 0%      | 0%      |         | 32%     | 25%     | 30%     |
|            | Withdrawal     | 28%     | 37%     | 29%     | 13%     | 16%     | 14%     |
|            | Total Percent  | 100%    | 100%    | 100%    | 100%    | 100%    | 100%    |
|            | Total Enrolled | 32      | 27      | 38      | 47      | 67      | 44      |
| Middle Ea  | stern          |         |         |         |         |         |         |
|            | Success        | 0%      |         |         | 0%      |         |         |
|            | Non-Success    | 0%      | 0%      |         | 0%      | 0%      | 0%      |
|            | Withdrawal     | 100%    | 0%      | 0%      | 0%      | 0%      | 0%      |

|            | Total Percent  | 100% | 0%   | 0%   | 0%   | 0%   | 100% |
|------------|----------------|------|------|------|------|------|------|
|            | Total Enrolled | 1    | 0    | 0    | 0    | 0    | 1    |
| Native A   | merican        |      |      |      |      |      |      |
|            | Success        | 50%  | 100% | 100% | 50%  | 100% | 0%   |
|            | Non-Success    | 0%   | 0%   | 0%   | 0%   | 0%   | 0%   |
|            | Withdrawal     | 50%  | 0%   | 0%   | 50%  | 0%   | 0%   |
|            | Total Percent  | 100% | 100% | 100% | 100% | 100% | 0%   |
|            | Total Enrolled | 2    | 2    | 2    | 2    | 1    | 0    |
| Pacific Is | lander         |      |      |      |      |      |      |
|            | Success        | 43%  | 40%  | 57%  | 33%  | 70%  | 67%  |
|            | Non-Success    | 0%   | 0%   | 0%   | 67%  | 10%  | 17%  |
|            | Withdrawal     | 57%  | 60%  | 43%  | 0%   | 20%  | 17%  |
|            | Total Percent  | 100% | 100% | 100% | 100% | 100% | 100% |
|            | Total Enrolled | 7    | 5    | 7    | 3    | 10   | 6    |
| White      |                |      |      |      |      |      |      |
|            | Success        | 52%  | 59%  | 79%  | 76%  | 60%  | 81%  |
|            | Non-Success    | 22%  | 16%  | 3%   | 10%  | 23%  | 15%  |
|            | Withdrawal     | 26%  | 25%  | 18%  | 14%  | 17%  | 4%   |
|            | Total Percent  | 100% | 100% | 100% | 100% | 100% | 100% |
|            | Total Enrolled | 23   | 32   | 33   | 21   | 30   | 26   |