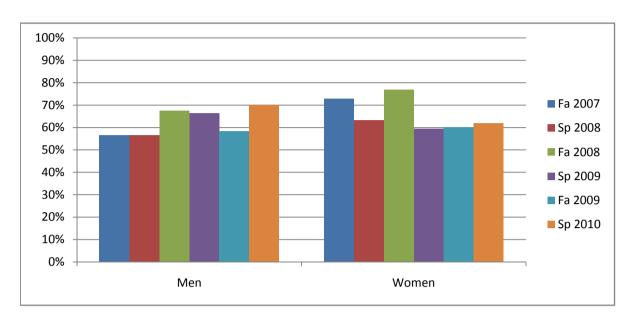

Chabot Success Rates By Gender and Semester Course: PHIL 50

|                | Fa 2007 | Sp 2008 | Fa 2008 | Sp 2009 | Fa 2009 | Sp 2010 |
|----------------|---------|---------|---------|---------|---------|---------|
| Men            |         | •       |         | •       |         |         |
| Success        | 57%     | 57%     | 68%     | 66%     | 58%     | 70%     |
| Non-Success    | 12%     | 10%     | 8%      | 26%     | 28%     | 20%     |
| Withdrawal     | 31%     | 33%     | 25%     | 7%      | 14%     | 10%     |
| Total Percent  | 100%    | 100%    | 100%    | 100%    | 100%    | 100%    |
| Total Enrolled | 90      | 97      | 114     | 110     | 125     | 90      |
| Women          |         |         |         |         |         |         |
| Success        | 73%     | 63%     | 77%     | 59%     | 60%     | 62%     |
| Non-Success    | 5%      | 14%     | 0%      | 29%     | 22%     | 24%     |
| Withdrawal     | 22%     | 22%     | 23%     | 12%     | 17%     | 14%     |
| Total Percent  | 100%    | 100%    | 100%    | 100%    | 100%    | 100%    |
| Total Enrolled | 59      | 49      | 74      | 69      | 98      | 71      |