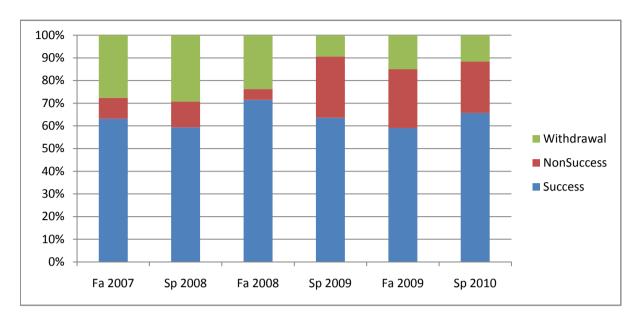

Chabot Success, Non-Success, and Withdrawal Rates By Semester Course: PHIL 50

|                | Fa 2007 | Sp 2008 | Fa 2008 | Sp 2009 | Fa 2009 | Sp 2010 |
|----------------|---------|---------|---------|---------|---------|---------|
| Success        | 63%     | 59%     | 72%     | 64%     | 59%     | 66%     |
| Non-Success    | 9%      | 11%     | 5%      | 27%     | 26%     | 23%     |
| Withdrawal     | 28%     | 29%     | 24%     | 9%      | 15%     | 12%     |
| Total Percent  | 100%    | 100%    | 100%    | 100%    | 100%    | 100%    |
| Total Enrolled | 152     | 150     | 193     | 181     | 227     | 163     |