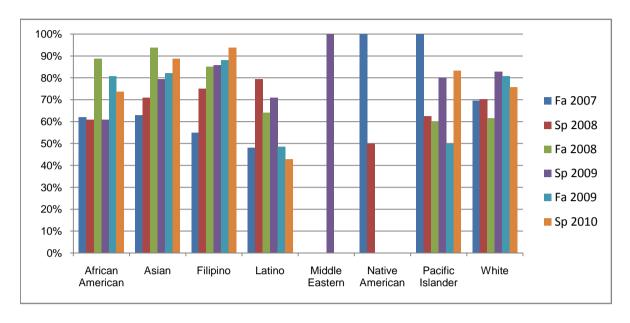

Chabot Success Rates By Ethnicity and Semester Course: PHIL 60

|            |                | Fa 2007 | Sp 2008 | Fa 2008 | Sp 2009 | Fa 2009 | Sp 2010 |
|------------|----------------|---------|---------|---------|---------|---------|---------|
| African Ar | merican        |         |         |         |         |         |         |
|            | Success        | 62%     | 61%     | 89%     | 61%     | 81%     | 74%     |
|            | Non-Success    | 21%     | 13%     | 6%      | 4%      | 0%      | 11%     |
|            | Withdrawal     | 17%     | 26%     | 6%      | 35%     | 19%     | 16%     |
|            | Total Percent  | 100%    | 100%    | 100%    | 100%    | 100%    | 100%    |
|            | Total Enrolled | 29      | 23      | 18      | 23      | 26      | 19      |
| Asian      |                |         |         |         |         |         |         |
|            | Success        | 63%     | 71%     | 94%     | 79%     | 82%     | 89%     |
|            | Non-Success    | 9%      | 16%     | 0%      | 3%      | 3%      | 3%      |
|            | Withdrawal     | 28%     | 13%     | 6%      | 17%     | 15%     | 8%      |
|            | Total Percent  | 100%    | 100%    | 100%    | 100%    | 100%    | 100%    |
|            | Total Enrolled | 43      | 31      | 32      | 29      | 39      | 36      |
| Filipino   |                |         |         |         |         |         |         |
|            | Success        | 55%     | 75%     | 85%     | 86%     | 88%     | 94%     |
|            | Non-Success    | 15%     | 8%      | 0%      | 5%      | 8%      | 6%      |
|            | Withdrawal     | 30%     | 17%     | 15%     | 10%     | 4%      | 0%      |
|            | Total Percent  | 100%    | 100%    | 100%    | 100%    | 100%    | 100%    |
|            | Total Enrolled | 20      | 12      | 20      | 21      | 25      | 16      |
| Latino     |                |         |         |         |         |         |         |
|            | Success        | 48%     | 79%     | 64%     | 71%     | 49%     | 43%     |
|            | Non-Success    | 12%     | 3%      | 8%      | 10%     | 27%     | 26%     |
|            | Withdrawal     | 40%     | 17%     | 28%     | 19%     | 24%     | 31%     |
|            | Total Percent  | 100%    | 100%    | 100%    | 100%    | 100%    | 100%    |
|            | Total Enrolled | 25      | 29      | 25      | 31      | 37      | 35      |
| Middle Ea  | stern          |         |         |         |         |         |         |
|            | Success        | 0%      |         | 0%      |         | 0%      |         |
|            | Non-Success    | 0%      | 0%      | 0%      | 0%      | 0%      | 0%      |
|            | Withdrawal     | 0%      | 0%      | 0%      | 0%      | 100%    | 0%      |

|            | Total Percent  | 0%   | 0%   | 0%   | 100% | 100% | 0%   |
|------------|----------------|------|------|------|------|------|------|
|            | Total Enrolled | 0    | 0    | 0    | 1    | 1    | 0    |
| Native A   | merican        |      |      |      |      |      |      |
|            | Success        | 100% | 50%  | 0%   | 0%   | 0%   | 0%   |
|            | Non-Success    | 0%   | 0%   | 50%  | 0%   | 0%   | 0%   |
|            | Withdrawal     | 0%   | 50%  | 50%  | 0%   | 0%   | 0%   |
|            | Total Percent  | 100% | 100% | 100% | 0%   | 0%   | 0%   |
|            | Total Enrolled | 1    | 2    | 2    | 0    | 0    | 0    |
| Pacific Is | lander         |      |      |      |      |      |      |
|            | Success        | 100% | 63%  | 60%  | 80%  | 50%  | 83%  |
|            | Non-Success    | 0%   | 13%  | 0%   | 0%   | 50%  | 0%   |
|            | Withdrawal     | 0%   | 25%  | 40%  | 20%  | 0%   | 17%  |
|            | Total Percent  | 100% | 100% | 100% | 100% | 100% | 100% |
|            | Total Enrolled | 2    | 8    | 5    | 5    | 2    | 6    |
| White      |                |      |      |      |      |      |      |
|            | Success        | 70%  | 70%  | 62%  | 83%  | 81%  | 76%  |
|            | Non-Success    | 4%   | 4%   | 15%  | 7%   | 3%   | 15%  |
|            | Withdrawal     | 26%  | 26%  | 23%  | 10%  | 16%  | 9%   |
|            | Total Percent  | 100% | 100% | 100% | 100% | 100% | 100% |
|            | Total Enrolled | 23   | 27   | 26   | 29   | 31   | 33   |