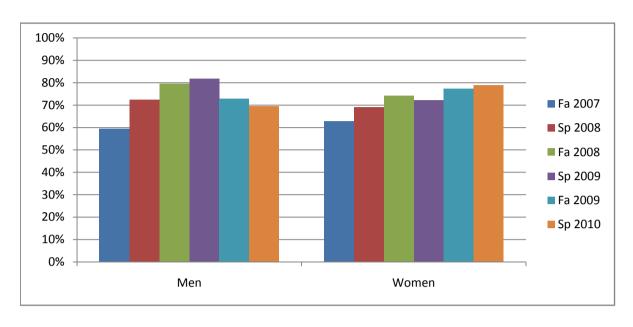

Chabot Success Rates By Gender and Semester Course: PHIL 60

|                | Fa 2007 | Sp 2008 | Fa 2008 | Sp 2009 | Fa 2009 | Sp 2010 |
|----------------|---------|---------|---------|---------|---------|---------|
| Men            |         | •       |         | •       |         |         |
| Success        | 59%     | 73%     | 80%     | 82%     | 73%     | 70%     |
| Non-Success    | 12%     | 11%     | 7%      | 3%      | 12%     | 14%     |
| Withdrawal     | 28%     | 16%     | 14%     | 15%     | 15%     | 16%     |
| Total Percent  | 100%    | 100%    | 100%    | 100%    | 100%    | 100%    |
| Total Enrolled | 74      | 62      | 74      | 72      | 85      | 69      |
| Women          |         |         |         |         |         |         |
| Success        | 63%     | 69%     | 74%     | 72%     | 77%     | 79%     |
| Non-Success    | 10%     | 7%      | 6%      | 8%      | 7%      | 9%      |
| Withdrawal     | 27%     | 23%     | 20%     | 20%     | 15%     | 12%     |
| Total Percent  | 100%    | 100%    | 100%    | 100%    | 100%    | 100%    |
| Total Enrolled | 86      | 81      | 70      | 76      | 84      | 85      |