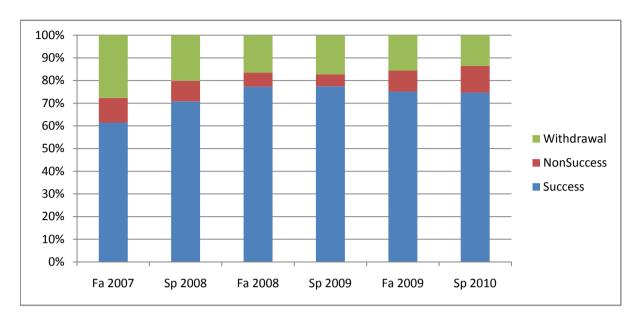

Chabot Success, Non-Success, and Withdrawal Rates By Semester Course: PHIL 60

|                | Fa 2007 | Sp 2008 | Fa 2008 | Sp 2009 | Fa 2009 | Sp 2010 |
|----------------|---------|---------|---------|---------|---------|---------|
| Success        | 61%     | 71%     | 77%     | 77%     | 75%     | 75%     |
| Non-Success    | 11%     | 9%      | 6%      | 5%      | 9%      | 12%     |
| Withdrawal     | 28%     | 20%     | 17%     | 17%     | 16%     | 14%     |
| Total Percent  | 100%    | 100%    | 100%    | 100%    | 100%    | 100%    |
| Total Enrolled | 166     | 144     | 145     | 151     | 173     | 154     |