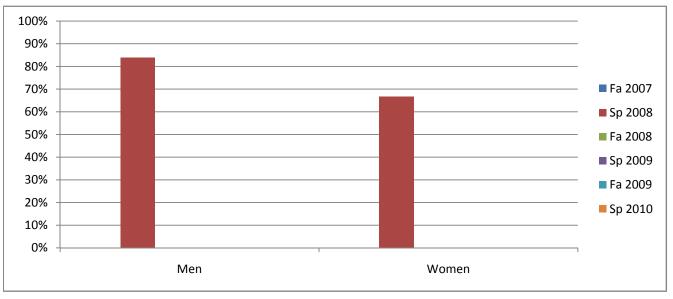

## Chabot Success Rates By Gender and Semester Course: PHIL 65

|                | Fa 2007 | Sp 2008 | Fa 2008 | Sp 2009 | Fa 2009 | Sp 2010 |
|----------------|---------|---------|---------|---------|---------|---------|
| Men            |         |         |         |         |         |         |
| Success        | 0%      | 84%     | 0%      | 0%      | 0%      | 0%      |
| Non-Success    | 0%      | 0%      | 0%      | 0%      | 0%      | 0%      |
| Withdrawal     | 0%      | 16%     | 0%      | 0%      | 0%      | 0%      |
| Total Percent  | 0%      | 100%    | 0%      | 0%      | 0%      | 0%      |
| Total Enrolled | 0       | 31      | 0       | 0       | 0       | 0       |
| Women          |         |         |         |         |         |         |
| Success        | 0%      | 67%     | 0%      | 0%      | 0%      | 0%      |
| Non-Success    | 0%      | 17%     | 0%      | 0%      | 0%      | 0%      |
| Withdrawal     | 0%      | 17%     | 0%      | 0%      | 0%      | 0%      |
| Total Percent  | 0%      | 100%    | 0%      | 0%      | 0%      | 0%      |
| Total Enrolled | 0       | 18      | 0       | 0       | 0       | 0       |