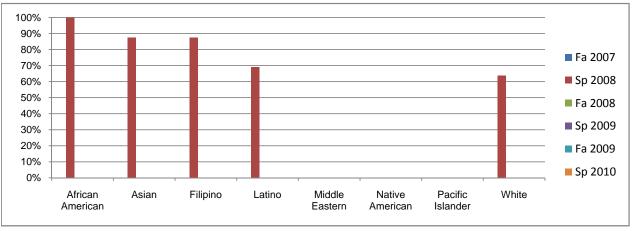

## Chabot Success Rates By Ethnicity and Semester Course: PHIL 65

| African A   | morican         | Fa 2007 | Sp 2008 | Fa 2008 | Sp 2009 | Fa 2009 | Sp 2010 |
|-------------|-----------------|---------|---------|---------|---------|---------|---------|
| Allicali Al | Success         | 0%      | 100%    | 0%      | 0%      | 0%      | 0%      |
|             | Non-Success     | 0%      | 0%      | 0%      | 0%      | 0%      | 0%      |
|             | Withdrawal      | 0%      | 0%      | 0%      | 0%      | 0%      | 0%      |
|             | Total Percent   | 0%      | 100%    | 0%      | 0%      | 0%      | 0%      |
|             | Total Enrolled  | 0       | 3       | 0       | 0       | 0       | 0       |
| Asian       | Total Efficiled | U       | 3       | U       | U       | U       | U       |
| ASIAII      | Success         | 0%      | 88%     | 0%      | 0%      | 0%      | 0%      |
|             | Non-Success     | 0%      | 13%     | 0%      | 0%      | 0%      | 0%      |
|             | Withdrawal      | 0%      |         |         |         |         | 0%      |
|             |                 |         | 0%      | 0%      | 0%      | 0%      |         |
|             | Total Percent   | 0%      | 100%    | 0%      | 0%      | 0%      | 0%      |
| Cition in a | Total Enrolled  | 0       | 8       | 0       | 0       | 0       | 0       |
| Filipino    | 0               | 00/     | 000/    | 00/     | 00/     | 00/     | 00/     |
|             | Success         | 0%      | 88%     | 0%      | 0%      | 0%      | 0%      |
|             | Non-Success     | 0%      | 13%     | 0%      | 0%      | 0%      | 0%      |
|             | Withdrawal      | 0%      | 0%      | 0%      | 0%      | 0%      | 0%      |
|             | Total Percent   | 0%      | 100%    | 0%      | 0%      | 0%      | 0%      |
|             | Total Enrolled  | 0       | 8       | 0       | 0       | 0       | 0       |
| Latino      | _               |         |         |         |         |         |         |
|             | Success         | 0%      | 69%     | 0%      | 0%      | 0%      | 0%      |
|             | Non-Success     | 0%      | 8%      | 0%      | 0%      | 0%      | 0%      |
|             | Withdrawal      | 0%      | 23%     | 0%      | 0%      | 0%      | 0%      |
|             | Total Percent   | 0%      | 100%    | 0%      | 0%      | 0%      | 0%      |
|             | Total Enrolled  | 0       | 13      | 0       | 0       | 0       | 0       |
| Middle Ea   | stern           |         |         |         |         |         |         |
|             | Success         | 0%      | 0%      | 0%      | 0%      | 0%      | 0%      |
|             | Non-Success     | 0%      | 0%      | 0%      | 0%      | 0%      | 0%      |
|             | Withdrawal      | 0%      | 0%      | 0%      | 0%      | 0%      | 0%      |
|             | Total Percent   | 0%      | 0%      | 0%      | 0%      | 0%      | 0%      |
|             | Total Enrolled  | 0       | 0       | 0       | 0       | 0       | 0       |
| Native Am   | nerican         |         |         |         |         |         |         |
|             | Success         | 0%      | 0%      | 0%      | 0%      | 0%      | 0%      |
|             | Non-Success     | 0%      | 0%      | 0%      | 0%      | 0%      | 0%      |
|             | Withdrawal      | 0%      | 0%      | 0%      | 0%      | 0%      | 0%      |
|             | Total Percent   | 0%      | 0%      | 0%      | 0%      | 0%      | 0%      |
|             | Total Enrolled  | 0       | 0       | 0       | 0       | 0       | 0       |
| Pacific Isl | ander           |         |         |         |         |         |         |
|             | Success         | 0%      | 0%      | 0%      | 0%      | 0%      | 0%      |
|             | Non-Success     | 0%      | 0%      | 0%      | 0%      | 0%      | 0%      |
|             | Withdrawal      | 0%      | 0%      | 0%      | 0%      | 0%      | 0%      |
|             | Total Percent   | 0%      | 0%      | 0%      | 0%      | 0%      | 0%      |
|             | Total Enrolled  | 0       | 0       | 0       | 0       | 0       | 0       |
| White       |                 |         |         |         |         |         |         |
|             | Success         | 0%      | 64%     | 0%      | 0%      | 0%      | 0%      |
|             | Non-Success     | 0%      | 0%      | 0%      | 0%      | 0%      | 0%      |
|             | Withdrawal      | 0%      | 36%     | 0%      | 0%      | 0%      | 0%      |
|             | Total Percent   | 0%      | 100%    | 0%      | 0%      | 0%      | 0%      |
|             | Total Enrolled  | 0       | 11      | 0       | 0       | 0       | 0       |