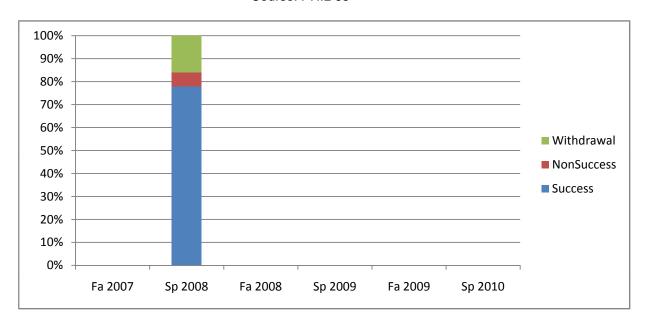

Chabot Success, Non-Success, and Withdrawal Rates By Semester Course: PHIL 65

|                | Fa 2007 | Sp 2008 | Fa 2008 | Sp 2009 | Fa 2009 | Sp 2010 |
|----------------|---------|---------|---------|---------|---------|---------|
| Success        | 0%      | 78%     | 0%      | 0%      | 0%      | 0%      |
| Non-Success    | 0%      | 6%      | 0%      | 0%      | 0%      | 0%      |
| Withdrawal     | 0%      | 16%     | 0%      | 0%      | 0%      | 0%      |
| Total Percent  | 0%      | 100%    | 0%      | 0%      | 0%      | 0%      |
| Total Enrolled | 0       | 50      | 0       | 0       | 0       | 0       |