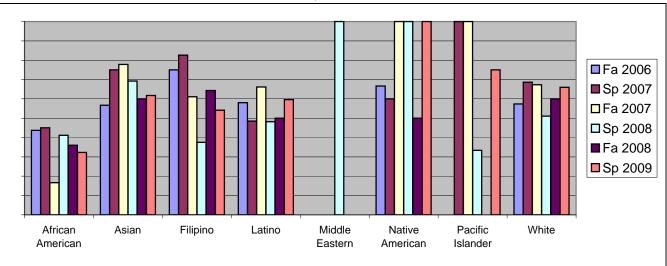

## Chabot Success Rates By Ethnicity and Semester Discipline: PHOT

|                |                | Fa 2006 | Sp 2007 | Fa 2007 | Sp 2008 | Fa 2008 | Sp 2009 |
|----------------|----------------|---------|---------|---------|---------|---------|---------|
| African A      | merican        |         |         |         |         |         |         |
|                | Success        | 44%     | 45%     | 17%     | 41%     | 36%     | 32%     |
|                | Non-Success    | 19%     | 25%     | 22%     | 18%     | 32%     | 19%     |
|                | Withdrawal     | 38%     | 30%     | 61%     | 41%     | 32%     | 48%     |
|                | Total Percent  | 100%    | 100%    | 100%    | 100%    | 100%    | 100%    |
|                | Total Enrolled | 16      | 20      | 18      | 17      | 25      | 31      |
| Asian          |                |         |         |         |         |         |         |
|                | Success        | 57%     | 75%     | 78%     | 69%     | 60%     | 62%     |
|                | Non-Success    | 10%     | 15%     | 11%     | 8%      | 15%     | 18%     |
|                | Withdrawal     | 33%     | 10%     | 11%     | 23%     | 25%     | 21%     |
|                | Total Percent  | 100%    | 100%    | 100%    | 100%    | 100%    | 100%    |
|                | Total Enrolled | 30      | 20      | 18      | 13      | 20      | 34      |
| Filipino       |                |         |         |         |         |         |         |
|                | Success        | 75%     | 83%     | 61%     | 38%     | 64%     | 54%     |
|                | Non-Success    | 17%     | 9%      | 17%     | 6%      | 7%      | 13%     |
|                | Withdrawal     | 8%      | 9%      | 22%     | 56%     | 29%     | 33%     |
|                | Total Percent  | 100%    | 100%    | 100%    | 100%    | 100%    | 100%    |
|                | Total Enrolled | 24      | 23      | 18      | 16      | 14      | 24      |
| Latino         |                |         |         |         |         |         |         |
|                | Success        | 58%     | 48%     | 66%     | 48%     | 50%     | 60%     |
|                | Non-Success    | 18%     | 36%     | 24%     | 18%     | 22%     | 9%      |
|                | Withdrawal     | 24%     | 15%     | 10%     | 34%     | 28%     | 32%     |
|                | Total Percent  | 100%    | 100%    | 100%    | 100%    | 100%    | 100%    |
|                | Total Enrolled | 50      | 33      | 59      | 56      | 50      | 47      |
| Middle Eastern |                |         |         |         |         |         |         |
|                | Success        | 0%      | 0%      | 0%      | 100%    | 0%      | 0%      |
|                | Non-Success    | 0%      | 0%      | 0%      | 0%      | 0%      | 0%      |
|                | Withdrawal     | 0%      | 0%      | 100%    | 0%      | 0%      | 0%      |

|            | Total Percent  | 0%   | 0%   | 100% | 100% | 0%   | 0%   |
|------------|----------------|------|------|------|------|------|------|
|            | Total Enrolled | 0    | 0    | 1    | 1    | 0    | 0    |
| Native A   | merican        |      |      |      |      |      |      |
|            | Success        | 67%  | 60%  | 100% | 100% | 50%  | 100% |
|            | Non-Success    | 0%   | 0%   | 0%   | 0%   | 0%   | 0%   |
|            | Withdrawal     | 33%  | 40%  | 0%   | 0%   | 50%  | 0%   |
|            | Total Percent  | 100% | 100% | 100% | 100% | 100% | 100% |
|            | Total Enrolled | 6    | 5    | 5    | 1    | 4    | 1    |
| Pacific Is | slander        |      |      |      |      |      |      |
|            | Success        | 0%   | 100% | 100% | 33%  | 0%   | 75%  |
|            | Non-Success    | 0%   | 0%   | 0%   | 0%   | 20%  | 0%   |
|            | Withdrawal     | 100% | 0%   | 0%   | 67%  | 80%  | 25%  |
|            | Total Percent  | 100% | 100% | 100% | 100% | 100% | 100% |
|            | Total Enrolled | 2    | 2    | 3    | 3    | 5    | 4    |
| White      |                |      |      |      |      |      |      |
|            | Success        | 57%  | 69%  | 67%  | 51%  | 60%  | 66%  |
|            | Non-Success    | 6%   | 14%  | 9%   | 11%  | 13%  | 10%  |
|            | Withdrawal     | 37%  | 18%  | 24%  | 38%  | 28%  | 24%  |
|            | Total Percent  | 100% | 100% | 100% | 100% | 100% | 100% |
|            | Total Enrolled | 54   | 51   | 55   | 45   | 40   | 50   |