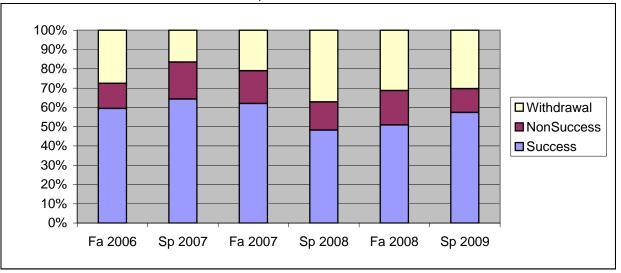

Chabot Success, Non-Success, and Withdrawal Rates By Semester Discipline: PHOT

|                | Fa 2006 | Sp 2007 | Fa 2007 | Sp 2008 | Fa 2008 | Sp 2009 |
|----------------|---------|---------|---------|---------|---------|---------|
| Success        | 59%     | 64%     | 62%     | 48%     | 51%     | 57%     |
| Non-Success    | 13%     | 19%     | 17%     | 15%     | 18%     | 12%     |
| Withdrawal     | 28%     | 16%     | 21%     | 37%     | 31%     | 30%     |
| Total Percent  | 100%    | 100%    | 100%    | 100%    | 100%    | 100%    |
| Total Enrolled | 207     | 182     | 205     | 172     | 179     | 211     |