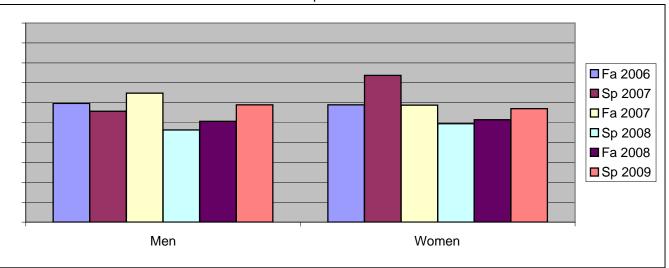

Chabot Success Rates By Gender and Semester Discipline: PHOT

|                | Fa 2006 | Sp 2007 | Fa 2007 | Sp 2008 | Fa 2008 | Sp 2009 |
|----------------|---------|---------|---------|---------|---------|---------|
| Men            |         |         |         |         |         |         |
| Success        | 60%     | 56%     | 65%     | 46%     | 51%     | 59%     |
| Non-Success    | 13%     | 27%     | 16%     | 15%     | 17%     | 13%     |
| Withdrawal     | 28%     | 18%     | 19%     | 39%     | 32%     | 28%     |
| Total Percent  | 100%    | 100%    | 100%    | 100%    | 100%    | 100%    |
| Total Enrolled | 109     | 97      | 88      | 82      | 75      | 90      |
| Women          |         |         |         |         |         |         |
| Success        | 59%     | 74%     | 59%     | 49%     | 51%     | 57%     |
| Non-Success    | 14%     | 11%     | 18%     | 15%     | 18%     | 11%     |
| Withdrawal     | 27%     | 15%     | 23%     | 36%     | 30%     | 32%     |
| Total Percent  | 100%    | 100%    | 100%    | 100%    | 100%    | 100%    |
| Total Enrolled | 95      | 80      | 114     | 89      | 103     | 114     |