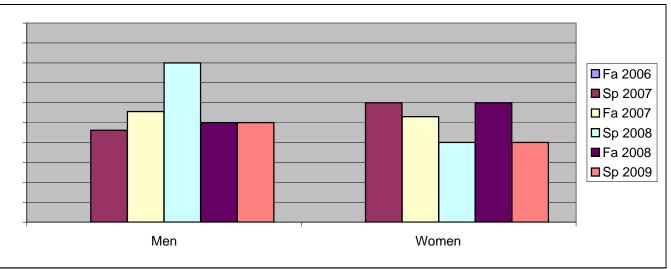

Chabot Success Rates By Gender and Semester Course: PHOT 51

|                | Fa 2006 | Sp 2007 | Fa 2007 | Sp 2008 | Fa 2008 | Sp 2009 |
|----------------|---------|---------|---------|---------|---------|---------|
| Men            |         |         |         |         |         |         |
| Success        | 0%      | 46%     | 56%     | 80%     | 50%     | 50%     |
| Non-Success    | 0%      | 54%     | 44%     | 20%     | 38%     | 0%      |
| Withdrawal     | 0%      | 0%      | 0%      | 0%      | 13%     | 50%     |
| Total Percent  | 0%      | 100%    | 100%    | 100%    | 100%    | 100%    |
| Total Enrolled | 0       | 13      | 9       | 5       | 8       | 4       |
| Women          |         |         |         |         |         |         |
| Success        | 0%      | 60%     | 53%     | 40%     | 60%     | 40%     |
| Non-Success    | 0%      | 20%     | 29%     | 30%     | 20%     | 20%     |
| Withdrawal     | 0%      | 20%     | 18%     | 30%     | 20%     | 40%     |
| Total Percent  | 0%      | 100%    | 100%    | 100%    | 100%    | 100%    |
| Total Enrolled | 0       | 10      | 17      | 10      | 10      | 5       |