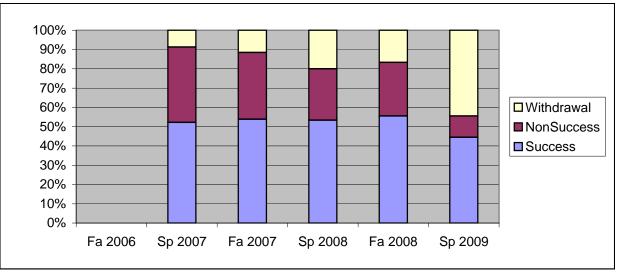

Chabot Success, Non-Success, and Withdrawal Rates By Semester Course: PHOT 51

|                | Fa 2006 | Sp 2007 | Fa 2007 | Sp 2008 | Fa 2008 | Sp 2009 |
|----------------|---------|---------|---------|---------|---------|---------|
| Success        | 0%      | 52%     | 54%     | 53%     | 56%     | 44%     |
| Non-Success    | 0%      | 39%     | 35%     | 27%     | 28%     | 11%     |
| Withdrawal     | 0%      | 9%      | 12%     | 20%     | 17%     | 44%     |
| Total Percent  | 0%      | 100%    | 100%    | 100%    | 100%    | 100%    |
| Total Enrolled | 0       | 23      | 26      | 15      | 18      | 9       |