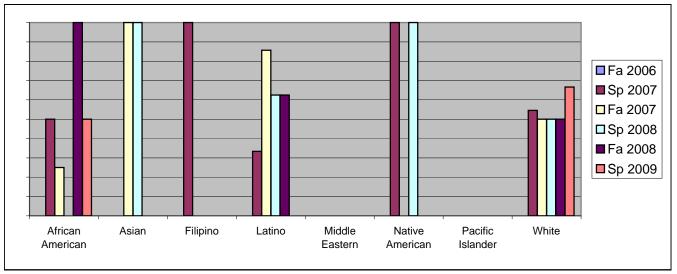

Chabot Success Rates By Ethnicity and Semester Course: PHOT 51

|                  |                | Fa 2006 | Sp 2007 | Fa 2007 | Sp 2008 | Fa 2008 | Sp 2009 |  |
|------------------|----------------|---------|---------|---------|---------|---------|---------|--|
| African American |                |         |         |         |         |         |         |  |
|                  | Success        | 0%      | 50%     | 25%     |         |         |         |  |
|                  | Non-Success    | 0%      | 0%      | 75%     |         |         |         |  |
|                  | Withdrawal     | 0%      | 50%     | 0%      | 0%      | 0%      | 50%     |  |
|                  | Total Percent  | 0%      | 100%    | 100%    | 100%    |         |         |  |
|                  | Total Enrolled | 0       | 2       | 4       | 1       | 2       | 2       |  |
| Asian            |                |         |         |         |         |         |         |  |
|                  | Success        | 0%      | 0%      | 100%    |         |         |         |  |
|                  | Non-Success    | 0%      | 100%    | 0%      | 0%      | 0%      | 100%    |  |
|                  | Withdrawal     | 0%      | 0%      | 0%      | 0%      | 0%      | 0%      |  |
|                  | Total Percent  | 0%      | 100%    | 100%    | 100%    | 0%      | 100%    |  |
|                  | Total Enrolled | 0       | 1       | 1       | 1       | 0       | 1       |  |
| Filipino         |                |         |         |         |         |         |         |  |
|                  | Success        | 0%      | 100%    | 0%      | 0%      | 0%      | 0%      |  |
|                  | Non-Success    | 0%      | 0%      | 0%      | 0%      | 0%      | 0%      |  |
|                  | Withdrawal     | 0%      | 0%      | 0%      | 0%      | 0%      | 100%    |  |
|                  | Total Percent  | 0%      | 100%    | 0%      | 0%      | 0%      | 100%    |  |
|                  | Total Enrolled | 0       | 1       | 0       | 0       | 0       | 1       |  |
| Latino           |                |         |         |         |         |         |         |  |
|                  | Success        | 0%      | 33%     | 86%     | 63%     | 63%     | 0%      |  |
|                  | Non-Success    | 0%      | 67%     | 14%     | 13%     | 38%     | 0%      |  |
|                  | Withdrawal     | 0%      | 0%      | 0%      | 25%     | 0%      | 0%      |  |
|                  | Total Percent  | 0%      | 100%    | 100%    | 100%    | 100%    | 0%      |  |
|                  | Total Enrolled | 0       | 3       | 7       | 8       | 8       | 0       |  |
| Middle Eastern   |                |         |         |         |         |         |         |  |
|                  | Success        | 0%      | 0%      | 0%      | 0%      | 0%      | 0%      |  |
|                  | Non-Success    | 0%      | 0%      | 0%      | 0%      | 0%      | 0%      |  |
|                  | Withdrawal     | 0%      | 0%      | 0%      | 0%      | 0%      | 0%      |  |
|                  | Total Percent  | 0%      | 0%      | 0%      | 0%      | 0%      | 0%      |  |
|                  | Total Enrolled | 0       | 0       | 0       | 0       | 0       | 0       |  |
| Native American  |                |         |         |         |         |         |         |  |
|                  | Success        | 0%      | 100%    | 0%      | 100%    | 0%      | 0%      |  |
|                  | Non-Success    | 0%      | 0%      | 0%      | 0%      | 0%      | 0%      |  |
|                  | Withdrawal     | 0%      | 0%      | 0%      | 0%      | 0%      | 0%      |  |
|                  |                |         |         |         |         |         |         |  |

|            | Total Percent  | 0% | 100% | 0%   | 100% | 0%   | 0%   |
|------------|----------------|----|------|------|------|------|------|
|            | Total Enrolled | 0  | 1    | 0    | 1    | 0    | 0    |
| Pacific Is | slander        |    |      |      |      |      |      |
|            | Success        | 0% | 0%   | 0%   | 0%   | 0%   | 0%   |
|            | Non-Success    | 0% | 0%   | 0%   | 0%   | 0%   | 0%   |
|            | Withdrawal     | 0% | 0%   | 0%   | 0%   | 0%   | 0%   |
|            | Total Percent  | 0% | 0%   | 0%   | 0%   | 0%   | 0%   |
|            | Total Enrolled | 0  | 0    | 0    | 0    | 0    | 0    |
| White      |                |    |      |      |      |      |      |
|            | Success        | 0% | 55%  | 50%  | 50%  | 50%  | 67%  |
|            | Non-Success    | 0% | 36%  | 20%  | 50%  | 25%  | 0%   |
|            | Withdrawal     | 0% | 9%   | 30%  | 0%   | 25%  | 33%  |
|            | Total Percent  | 0% | 100% | 100% | 100% | 100% | 100% |
|            | Total Enrolled | 0  | 11   | 10   | 2    | 4    | 3    |