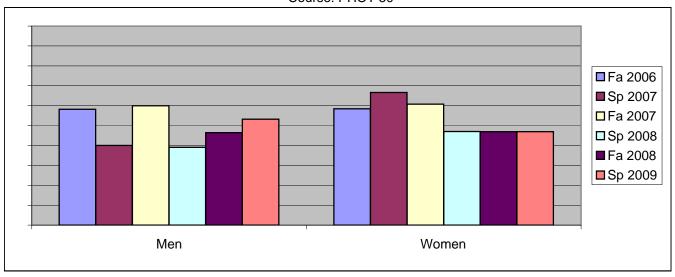

Chabot Success Rates By Gender and Semester Course: PHOT 50

|                | Fa 2006 | Sp 2007 | Fa 2007 | Sp 2008 | Fa 2008 | Sp 2009 |
|----------------|---------|---------|---------|---------|---------|---------|
| Men            |         |         |         |         |         |         |
| Success        | 58%     | 40%     | 60%     | 39%     | 46%     | 53%     |
| Non-Success    | 15%     | 31%     | 18%     | 16%     | 18%     | 16%     |
| Withdrawal     | 27%     | 29%     | 22%     | 45%     | 36%     | 31%     |
| Total Percent  | 100%    | 100%    | 100%    | 100%    | 100%    | 100%    |
| Total Enrolled | 67      | 45      | 55      | 64      | 56      | 62      |
| Women          |         |         |         |         |         |         |
| Success        | 58%     | 67%     | 61%     | 47%     | 47%     | 47%     |
| Non-Success    | 12%     | 17%     | 16%     | 15%     | 21%     | 17%     |
| Withdrawal     | 29%     | 17%     | 23%     | 38%     | 32%     | 36%     |
| Total Percent  | 100%    | 100%    | 100%    | 100%    | 100%    | 100%    |
| Total Enrolled | 65      | 42      | 74      | 68      | 81      | 66      |