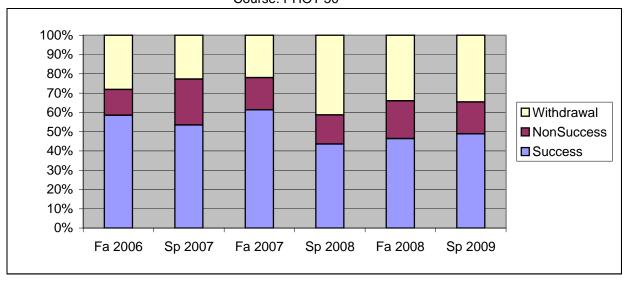

Chabot Success, Non-Success, and Withdrawal Rates By Semester Course: PHOT 50

|                | Fa 2006 | Sp 2007 | Fa 2007 | Sp 2008 | Fa 2008 | Sp 2009 |
|----------------|---------|---------|---------|---------|---------|---------|
| Success        | 59%     | 53%     | 61%     | 44%     | 46%     | 49%     |
| Non-Success    | 13%     | 24%     | 17%     | 15%     | 20%     | 17%     |
| Withdrawal     | 28%     | 23%     | 22%     | 41%     | 34%     | 35%     |
| Total Percent  | 100%    | 100%    | 100%    | 100%    | 100%    | 100%    |
| Total Enrolled | 135     | 88      | 132     | 133     | 138     | 133     |