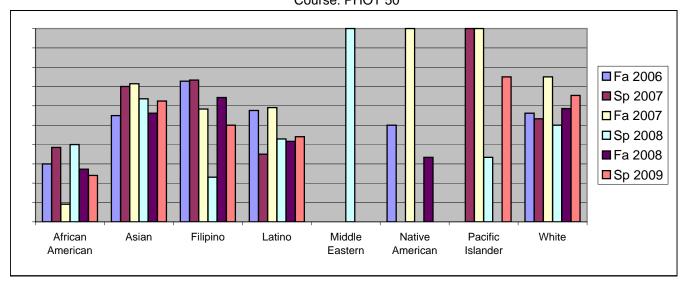

Chabot Success Rates By Ethnicity and Semester Course: PHOT 50

|           |                | Fa 2006 | Sp 2007 | Fa 2007 | Sp 2008 | Fa 2008 | Sp 2009 |
|-----------|----------------|---------|---------|---------|---------|---------|---------|
| African A | merican        |         |         |         |         |         |         |
|           | Success        | 30%     |         |         |         |         |         |
|           | Non-Success    | 10%     |         | 9%      | 13%     |         |         |
|           | Withdrawal     | 60%     |         | 82%     | 47%     |         |         |
|           | Total Percent  | 100%    |         |         |         |         |         |
|           | Total Enrolled | 10      | 13      | 11      | 15      | 22      | 25      |
| Asian     |                |         |         |         |         |         |         |
|           | Success        | 55%     |         |         |         |         |         |
|           | Non-Success    | 10%     |         |         |         |         |         |
|           | Withdrawal     | 35%     | 10%     | 14%     | 27%     |         |         |
|           | Total Percent  | 100%    |         |         |         |         |         |
|           | Total Enrolled | 20      | 10      | 14      | 11      | 16      | 24      |
| Filipino  |                |         |         |         |         |         |         |
|           | Success        | 73%     | 73%     | 58%     | 23%     | 64%     | 50%     |
|           | Non-Success    | 18%     | 13%     | 25%     | 8%      | 7%      | 17%     |
|           | Withdrawal     | 9%      | 13%     | 17%     | 69%     | 29%     | 33%     |
|           | Total Percent  | 100%    | 100%    | 100%    | 100%    | 100%    | 100%    |
|           | Total Enrolled | 22      | 15      | 12      | 13      | 14      | 18      |
| Latino    |                |         |         |         |         |         |         |
|           | Success        | 58%     | 35%     | 59%     | 43%     | 42%     | 44%     |
|           | Non-Success    | 18%     | 45%     | 30%     | 21%     | 22%     | 12%     |
|           | Withdrawal     | 24%     | 20%     | 11%     | 36%     | 36%     | 44%     |
|           | Total Percent  | 100%    | 100%    | 100%    | 100%    | 100%    | 100%    |
|           | Total Enrolled | 33      | 20      | 44      | 42      | 36      | 25      |
| Middle E  | astern         |         |         |         |         |         |         |
|           | Success        | 0%      | 0%      | 0%      | 100%    | 0%      | 0%      |
|           | Non-Success    | 0%      | 0%      | 0%      | 0%      | 0%      | 0%      |
|           | Withdrawal     | 0%      | 0%      | 100%    | 0%      | 0%      | 0%      |
|           | Total Percent  | 0%      | 0%      | 100%    | 100%    | 0%      | 0%      |
|           | Total Enrolled | 0       | 0       | 1       | 1       | 0       | 0       |
| Native Ar | merican        |         |         |         |         |         |         |
|           | Success        | 50%     | 0%      | 100%    | 0%      | 33%     | 0%      |
|           | Non-Success    | 0%      | 0%      | 0%      | 0%      | 0%      | 0%      |
|           | Withdrawal     | 50%     | 100%    | 0%      | 0%      | 67%     | 0%      |
|           |                |         |         |         |         |         |         |

|            | Total Percent          | 100%            | 100%            | 100%            | 0%              | 100%            | 0%              |  |
|------------|------------------------|-----------------|-----------------|-----------------|-----------------|-----------------|-----------------|--|
|            | Total Enrolled         | 2               | 2               | 2               | 0               | 3               | 0               |  |
| Pacific Is | slander                |                 |                 |                 |                 |                 |                 |  |
|            | Success                | 0%              | 100%            | 100%            | 33%             | 0%              | 75%             |  |
|            | Non-Success            | 0%              | 0%              | 0%              | 0%              | 20%             | 0%              |  |
|            | Withdrawal             | 100%            | 0%              | 0%              | 67%             | 80%             | 25%             |  |
|            | Total Percent          | 100%            | 100%            | 100%            | 100%            | 100%            | 100%            |  |
|            |                        |                 |                 |                 |                 |                 |                 |  |
|            | Total Enrolled         | 1               | 1               | 3               | 3               | 5               | 4               |  |
| White      | Total Enrolled         | 1               | 1               | 3               | 3               | 5               | 4               |  |
| White      | Total Enrolled Success | <b>1</b><br>56% | <b>1</b><br>53% | <b>3</b><br>75% | <b>3</b><br>50% | <b>5</b><br>59% | <b>4</b><br>65% |  |
| White      |                        | -               | -               | _               | _               | -               | -               |  |
| White      | Success                | 56%             | 53%             | 75%             | 50%             | 59%             | 65%             |  |
| White      | Success<br>Non-Success | 56%<br>6%       | 53%<br>13%      | 75%<br>7%       | 50%<br>9%       | 59%<br>14%      | 65%<br>15%      |  |