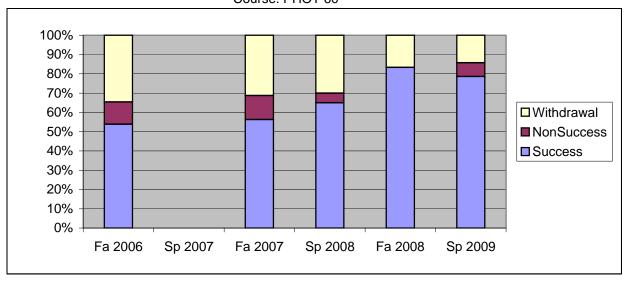

Chabot Success, Non-Success, and Withdrawal Rates By Semester Course: PHOT 60

|                | Fa 2006 | Sp 2007 | Fa 2007 | Sp 2008 | Fa 2008 | Sp 2009 |
|----------------|---------|---------|---------|---------|---------|---------|
| Success        | 54%     | 0%      | 56%     | 65%     | 83%     | 79%     |
| Non-Success    | 12%     | 0%      | 13%     | 5%      | 0%      | 7%      |
| Withdrawal     | 35%     | 0%      | 31%     | 30%     | 17%     | 14%     |
| Total Percent  | 100%    | 0%      | 100%    | 100%    | 100%    | 100%    |
| Total Enrolled | 26      | 0       | 16      | 20      | 6       | 14      |