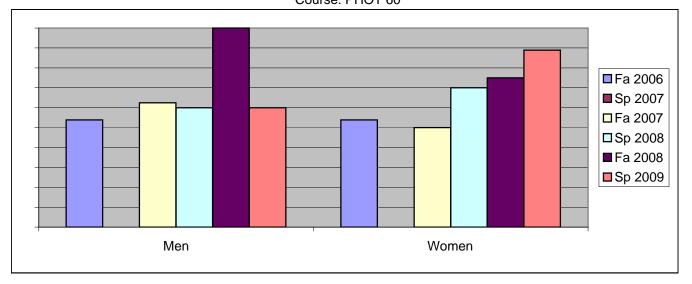

Chabot Success Rates By Gender and Semester Course: PHOT 60

|                | Fa 2006 | Sp 2007 | Fa 2007 | Sp 2008 | Fa 2008 | Sp 2009 |
|----------------|---------|---------|---------|---------|---------|---------|
| Men            |         |         |         | -       |         |         |
| Success        | 54%     | 0%      | 63%     | 60%     | 100%    | 60%     |
| Non-Success    | 8%      | 0%      | 0%      | 10%     | 0%      | 20%     |
| Withdrawal     | 38%     | 0%      | 38%     | 30%     | 0%      | 20%     |
| Total Percent  | 100%    | 0%      | 100%    | 100%    | 100%    | 100%    |
| Total Enrolled | 13      | 0       | 8       | 10      | 2       | 5       |
| Women          |         |         |         |         |         |         |
| Success        | 54%     | 0%      | 50%     | 70%     | 75%     | 89%     |
| Non-Success    | 15%     | 0%      | 25%     | 0%      | 0%      | 0%      |
| Withdrawal     | 31%     | 0%      | 25%     | 30%     | 25%     | 11%     |
| Total Percent  | 100%    | 0%      | 100%    | 100%    | 100%    | 100%    |
| Total Enrolled | 13      | 0       | 8       | 10      | 4       | 9       |