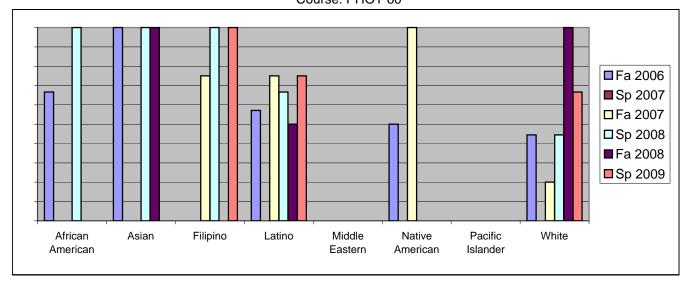

Chabot Success Rates By Ethnicity and Semester Course: PHOT 60

|                  |                | Fa 2006 | Sp 2007 | Fa 2007 | Sp 2008 | Fa 2008 | Sp 2009 |  |
|------------------|----------------|---------|---------|---------|---------|---------|---------|--|
| African American |                |         |         |         |         |         |         |  |
|                  | Success        | 67%     | 0%      | 0%      | 100%    |         |         |  |
|                  | Non-Success    | 33%     | 0%      | 0%      | 0%      |         |         |  |
|                  | Withdrawal     | 0%      | 0%      | 0%      | 0%      |         |         |  |
|                  | Total Percent  | 100%    | 0%      | 0%      | 100%    |         |         |  |
|                  | Total Enrolled | 3       | 0       | 0       | 1       | 0       | 0       |  |
| Asian            |                |         |         |         |         |         |         |  |
|                  | Success        | 100%    | 0%      |         | 100%    |         |         |  |
|                  | Non-Success    | 0%      | 0%      | 0%      | 0%      |         |         |  |
|                  | Withdrawal     | 0%      | 0%      | 0%      | 0%      |         | 0%      |  |
|                  | Total Percent  | 100%    |         | 0%      | 100%    |         |         |  |
|                  | Total Enrolled | 2       | 0       | 0       | 1       | 2       | 0       |  |
| Filipino         |                |         |         |         |         |         |         |  |
|                  | Success        | 0%      | 0%      |         | 100%    |         |         |  |
|                  | Non-Success    | 0%      | 0%      | 0%      | 0%      |         | 0%      |  |
|                  | Withdrawal     | 0%      | 0%      | 25%     | 0%      | 0%      | 0%      |  |
|                  | Total Percent  | 0%      | 0%      | 100%    | 100%    | 0%      | 100%    |  |
|                  | Total Enrolled | 0       | 0       | 4       | 3       | 0       | 1       |  |
| Latino           |                |         |         |         |         |         |         |  |
|                  | Success        | 57%     | 0%      | 75%     | 67%     | 50%     | 75%     |  |
|                  | Non-Success    | 0%      | 0%      | 0%      | 0%      | 0%      | 0%      |  |
|                  | Withdrawal     | 43%     | 0%      | 25%     | 33%     | 50%     | 25%     |  |
|                  | Total Percent  | 100%    | 0%      | 100%    | 100%    | 100%    | 100%    |  |
|                  | Total Enrolled | 7       | 0       | 4       | 6       | 2       | 4       |  |
| Middle Eastern   |                |         |         |         |         |         |         |  |
|                  | Success        | 0%      | 0%      | 0%      | 0%      | 0%      | 0%      |  |
|                  | Non-Success    | 0%      | 0%      | 0%      | 0%      | 0%      | 0%      |  |
|                  | Withdrawal     | 0%      | 0%      | 0%      | 0%      | 0%      | 0%      |  |
|                  | Total Percent  | 0%      | 0%      | 0%      | 0%      | 0%      | 0%      |  |
|                  | Total Enrolled | 0       | 0       | 0       | 0       | 0       | 0       |  |
| Native American  |                |         |         |         |         |         |         |  |
|                  | Success        | 50%     | 0%      | 100%    | 0%      | 0%      | 0%      |  |
|                  | Non-Success    | 0%      | 0%      | 0%      | 0%      | 0%      | 0%      |  |
|                  | Withdrawal     | 50%     | 0%      | 0%      | 0%      | 0%      | 0%      |  |
|                  |                |         |         |         |         |         |         |  |

|            | Total Percent  | 100% | 0% | 100% | 0%   | 0%   | 0%   |
|------------|----------------|------|----|------|------|------|------|
|            | Total Enrolled | 2    | 0  | 1    | 0    | 0    | 0    |
| Pacific Is | lander         |      |    |      |      |      |      |
|            | Success        | 0%   | 0% | 0%   | 0%   | 0%   | 0%   |
|            | Non-Success    | 0%   | 0% | 0%   | 0%   | 0%   | 0%   |
|            | Withdrawal     | 0%   | 0% | 0%   | 0%   | 0%   | 0%   |
|            | Total Percent  | 0%   | 0% | 0%   | 0%   | 0%   | 0%   |
|            | Total Enrolled | 0    | 0  | 0    | 0    | 0    | 0    |
| White      |                |      |    |      |      |      |      |
|            | Success        | 44%  | 0% | 20%  | 44%  | 100% | 67%  |
|            | Non-Success    | 0%   | 0% | 20%  | 11%  | 0%   | 17%  |
|            | Withdrawal     | 56%  | 0% | 60%  | 44%  | 0%   | 17%  |
|            | Total Percent  | 100% | 0% | 100% | 100% | 100% | 100% |
|            | Total Enrolled | 9    | 0  | 5    | 9    | 1    | 6    |