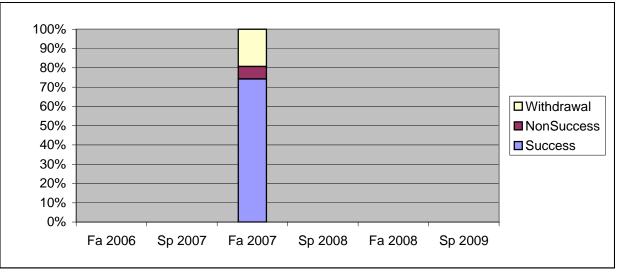

Chabot Success, Non-Success, and Withdrawal Rates By Semester Course: PHOT 64A

|                | Fa 2006 | Sp 2007 | Fa 2007 | Sp 2008 | Fa 2008 | Sp 2009 |
|----------------|---------|---------|---------|---------|---------|---------|
| Success        | 0%      | 0%      | 74%     | 0%      | 0%      | 0%      |
| Non-Success    | 0%      | 0%      | 6%      | 0%      | 0%      | 0%      |
| Withdrawal     | 0%      | 0%      | 19%     | 0%      | 0%      | 0%      |
| Total Percent  | 0%      | 0%      | 100%    | 0%      | 0%      | 0%      |
| Total Enrolled | 0       | 0       | 31      | 0       | 0       | 0       |