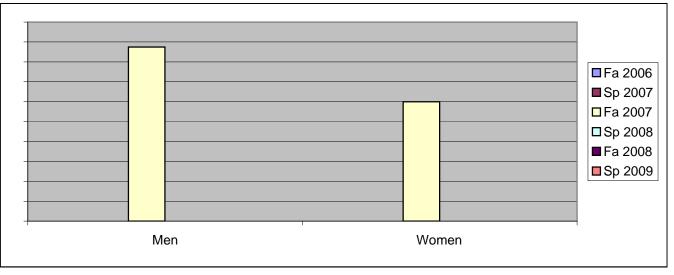

## Chabot Success Rates By Gender and Semester Course: PHOT 64A

|                | Fa 2006 | Sp 2007 | Fa 2007 | Sp 2008 | Fa 2008 | Sp 2009 |
|----------------|---------|---------|---------|---------|---------|---------|
| Men            |         |         |         |         |         |         |
| Success        | 0%      | 0%      | 88%     | 0%      | 0%      | 0%      |
| Non-Success    | 0%      | 0%      | 0%      | 0%      | 0%      | 0%      |
| Withdrawal     | 0%      | 0%      | 13%     | 0%      | 0%      | 0%      |
| Total Percent  | 0%      | 0%      | 100%    | 0%      | 0%      | 0%      |
| Total Enrolled | 0       | 0       | 16      | 0       | 0       | 0       |
| Women          |         |         |         |         |         |         |
| Success        | 0%      | 0%      | 60%     | 0%      | 0%      | 0%      |
| Non-Success    | 0%      | 0%      | 13%     | 0%      | 0%      | 0%      |
| Withdrawal     | 0%      | 0%      | 27%     | 0%      | 0%      | 0%      |
| Total Percent  | 0%      | 0%      | 100%    | 0%      | 0%      | 0%      |
| Total Enrolled | 0       | 0       | 15      | 0       | 0       | 0       |