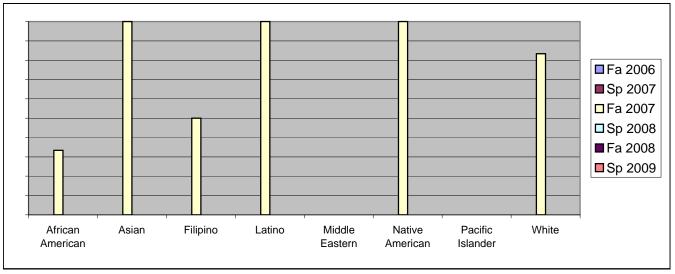

## Chabot Success Rates By Ethnicity and Semester Course: PHOT 64A

|                  |                | Fa 2006 | Sp 2007 | Fa 2007 | Sp 2008 | Fa 2008 | Sp 2009 |  |
|------------------|----------------|---------|---------|---------|---------|---------|---------|--|
| African American |                |         |         |         |         |         |         |  |
|                  | Success        | 0%      | 0%      | 33%     | 0%      | 0%      | 0%      |  |
|                  | Non-Success    | 0%      | 0%      | 0%      | 0%      | 0%      | 0%      |  |
|                  | Withdrawal     | 0%      | 0%      | 67%     | 0%      | 0%      | 0%      |  |
|                  | Total Percent  | 0%      | 0%      | 100%    | 0%      | 0%      | 0%      |  |
|                  | Total Enrolled | 0       | 0       | 3       | 0       | 0       | 0       |  |
| Asian            |                |         |         |         |         |         |         |  |
|                  | Success        | 0%      | 0%      | 100%    | 0%      | 0%      | 0%      |  |
|                  | Non-Success    | 0%      | 0%      | 0%      | 0%      | 0%      | 0%      |  |
|                  | Withdrawal     | 0%      | 0%      | 0%      | 0%      | 0%      | 0%      |  |
|                  | Total Percent  | 0%      | 0%      | 100%    | 0%      | 0%      | 0%      |  |
|                  | Total Enrolled | 0       | 0       | 3       | 0       | 0       | 0       |  |
| Filipino         |                |         |         |         |         |         |         |  |
|                  | Success        | 0%      | 0%      | 50%     | 0%      | 0%      | 0%      |  |
|                  | Non-Success    | 0%      | 0%      | 0%      | 0%      | 0%      | 0%      |  |
|                  | Withdrawal     | 0%      | 0%      | 50%     | 0%      | 0%      | 0%      |  |
|                  | Total Percent  | 0%      | 0%      | 100%    | 0%      | 0%      | 0%      |  |
|                  | Total Enrolled | 0       | 0       | 2       | 0       | 0       | 0       |  |
| Latino           |                |         |         |         |         |         |         |  |
|                  | Success        | 0%      | 0%      | 100%    | 0%      | 0%      | 0%      |  |
|                  | Non-Success    | 0%      | 0%      | 0%      | 0%      | 0%      | 0%      |  |
|                  | Withdrawal     | 0%      | 0%      | 0%      | 0%      | 0%      | 0%      |  |
|                  | Total Percent  | 0%      | 0%      | 100%    | 0%      | 0%      | 0%      |  |
|                  | Total Enrolled | 0       | 0       | 4       | 0       | 0       | 0       |  |
| Middle E         | astern         |         |         |         |         |         |         |  |
|                  | Success        | 0%      |         |         |         |         |         |  |
|                  | Non-Success    | 0%      |         |         |         |         |         |  |
|                  | Withdrawal     | 0%      | 0%      | 0%      | 0%      | 0%      | 0%      |  |
|                  | Total Percent  | 0%      |         |         |         | 0%      | 0%      |  |
|                  | Total Enrolled | 0       | 0       | 0       | 0       | 0       | 0       |  |
| Native American  |                |         |         |         |         |         |         |  |
|                  | Success        | 0%      |         |         |         |         |         |  |
|                  | Non-Success    | 0%      | 0%      |         |         |         |         |  |
|                  | Withdrawal     | 0%      | 0%      | 0%      | 0%      | 0%      | 0%      |  |
|                  |                |         |         |         |         |         |         |  |

| Total Percent    | 0% | 0% | 100% | 0% | 0% | 0% |
|------------------|----|----|------|----|----|----|
| Total Enrolled   | 0  | 0  | 2    | 0  | 0  | 0  |
| Pacific Islander |    |    |      |    |    |    |
| Success          | 0% | 0% | 0%   | 0% | 0% | 0% |
| Non-Success      | 0% | 0% | 0%   | 0% | 0% | 0% |
| Withdrawal       | 0% | 0% | 0%   | 0% | 0% | 0% |
| Total Percent    | 0% | 0% | 0%   | 0% | 0% | 0% |
| Total Enrolled   | 0  | 0  | 0    | 0  | 0  | 0  |
| White            |    |    |      |    |    |    |
| Success          | 0% | 0% | 83%  | 0% | 0% | 0% |
| Non-Success      | 0% | 0% | 0%   | 0% | 0% | 0% |
| Withdrawal       | 0% | 0% | 17%  | 0% | 0% | 0% |
| Total Percent    | 0% | 0% | 100% | 0% | 0% | 0% |
| Total Enrolled   | 0  | 0  | 12   | 0  | 0  | 0  |