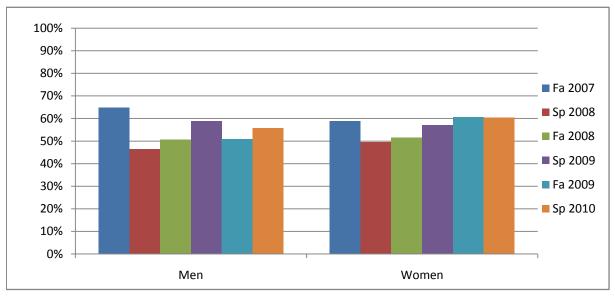

Chabot Success Rates By Gender and Semester Discipline: PHOT

|                | Fa 2007 | Sp 2008 | Fa 2008 | Sp 2009 | Fa 2009 | Sp 2010 |
|----------------|---------|---------|---------|---------|---------|---------|
| Men            |         | -       |         |         |         | -       |
| Success        | 65%     | 46%     | 51%     | 59%     | 51%     | 56%     |
| Non-Success    | 16%     | 15%     | 17%     | 13%     | 21%     | 11%     |
| Withdrawal     | 19%     | 39%     | 32%     | 28%     | 28%     | 33%     |
| Total Percent  | 100%    | 100%    | 100%    | 100%    | 100%    | 100%    |
| Total Enrolled | 88      | 82      | 75      | 90      | 61      | 61      |
| Women          |         |         |         |         |         |         |
| Success        | 59%     | 49%     | 51%     | 57%     | 61%     | 60%     |
| Non-Success    | 18%     | 15%     | 18%     | 11%     | 15%     | 8%      |
| Withdrawal     | 23%     | 36%     | 30%     | 32%     | 25%     | 32%     |
| Total Percent  | 100%    | 100%    | 100%    | 100%    | 100%    | 100%    |
| Total Enrolled | 114     | 89      | 103     | 114     | 89      | 73      |