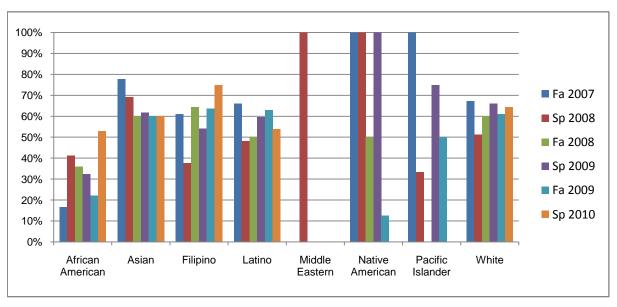

Chabot Success Rates By Ethnicity and Semester Discipline: PHOT

|                  |                | Fa 2007 | Sp 2008 | Fa 2008 | Sp 2009 | Fa 2009 | Sp 2010 |
|------------------|----------------|---------|---------|---------|---------|---------|---------|
| African American |                |         |         |         |         |         |         |
|                  | Success        | 17%     | 41%     | 36%     | 32%     | 22%     | 53%     |
|                  | Non-Success    | 22%     | 18%     | 32%     | 19%     | 33%     | 6%      |
|                  | Withdrawal     | 61%     | 41%     | 32%     | 48%     | 44%     | 41%     |
|                  | Total Percent  | 100%    | 100%    | 100%    | 100%    | 100%    | 100%    |
|                  | Total Enrolled | 18      | 17      | 25      | 31      | 9       | 17      |
| Asian            |                |         |         |         |         |         |         |
|                  | Success        | 78%     | 69%     | 60%     | 62%     | 60%     | 60%     |
|                  | Non-Success    | 11%     | 8%      | 15%     | 18%     | 7%      | 15%     |
|                  | Withdrawal     | 11%     | 23%     | 25%     | 21%     | 33%     | 25%     |
|                  | Total Percent  | 100%    | 100%    | 100%    | 100%    | 100%    | 100%    |
|                  | Total Enrolled | 18      | 13      | 20      | 34      | 30      | 20      |
| Filipino         |                |         |         |         |         |         |         |
| -                | Success        | 61%     | 38%     | 64%     | 54%     | 64%     | 75%     |
|                  | Non-Success    | 17%     | 6%      | 7%      | 13%     | 18%     | 8%      |
|                  | Withdrawal     | 22%     | 56%     | 29%     | 33%     | 18%     | 17%     |
|                  | Total Percent  | 100%    | 100%    | 100%    | 100%    | 100%    | 100%    |
|                  | Total Enrolled | 18      | 16      | 14      | 24      | 11      | 12      |
| Latino           |                |         |         |         |         |         |         |
|                  | Success        | 66%     | 48%     | 50%     | 60%     | 63%     | 54%     |
|                  | Non-Success    | 24%     | 18%     | 22%     | 9%      | 23%     | 10%     |
|                  | Withdrawal     | 10%     | 34%     | 28%     | 32%     | 14%     | 36%     |
|                  | Total Percent  | 100%    | 100%    | 100%    | 100%    | 100%    | 100%    |
|                  | Total Enrolled | 59      | 56      | 50      | 47      | 43      | 39      |
| Middle E         | astern         |         |         |         |         |         |         |
|                  | Success        | 0%      | 100%    | 0%      | 0%      | 0%      | 0%      |
|                  | Non-Success    | 0%      | 0%      | 0%      | 0%      | 0%      | 0%      |
|                  | Withdrawal     | 100%    | 0%      | 0%      | 0%      | 0%      | 0%      |
|                  |                |         |         |         |         |         |         |

|            | Total Percent  | 100% | 100% | 0%   | 0%   | 0%   | 0%   |
|------------|----------------|------|------|------|------|------|------|
|            | Total Enrolled | 1    | 1    | 0    | 0    | 0    | 0    |
| Native An  | nerican        |      |      |      |      |      |      |
|            | Success        | 100% | 100% | 50%  | 100% | 13%  | 0%   |
|            | Non-Success    | 0%   | 0%   | 0%   | 0%   | 38%  | 0%   |
|            | Withdrawal     | 0%   | 0%   | 50%  | 0%   | 50%  | 0%   |
|            | Total Percent  | 100% | 100% | 100% | 100% | 100% | 0%   |
|            | Total Enrolled | 5    | 1    | 4    | 1    | 8    | 0    |
| Pacific Is | lander         |      |      |      |      |      |      |
|            | Success        | 100% | 33%  | 0%   | 75%  | 50%  | 0%   |
|            | Non-Success    | 0%   | 0%   | 20%  | 0%   | 0%   | 100% |
|            | Withdrawal     | 0%   | 67%  | 80%  | 25%  | 50%  | 0%   |
|            | Total Percent  | 100% | 100% | 100% | 100% | 100% | 100% |
|            | Total Enrolled | 3    | 3    | 5    | 4    | 2    | 1    |
| White      |                |      |      |      |      |      |      |
|            | Success        | 67%  | 51%  | 60%  | 66%  | 61%  | 64%  |
|            | Non-Success    | 9%   | 11%  | 13%  | 10%  | 12%  | 7%   |
|            | Withdrawal     | 24%  | 38%  | 28%  | 24%  | 27%  | 29%  |
|            | Total Percent  | 100% | 100% | 100% | 100% | 100% | 100% |
|            | Total Enrolled | 55   | 45   | 40   | 50   | 41   | 28   |