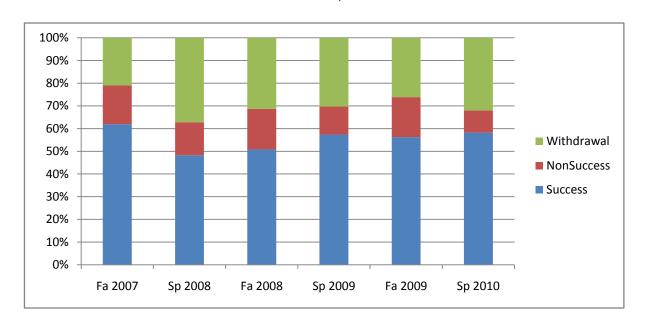

Chabot Success, Non-Success, and Withdrawal Rates By Semester Discipline: PHOT

|                | Fa 2007 | Sp 2008 | Fa 2008 | Sp 2009 | Fa 2009 | Sp 2010 |
|----------------|---------|---------|---------|---------|---------|---------|
| Success        | 62%     | 48%     | 51%     | 57%     | 56%     | 58%     |
| Non-Success    | 17%     | 15%     | 18%     | 12%     | 18%     | 10%     |
| Withdrawal     | 21%     | 37%     | 31%     | 30%     | 26%     | 32%     |
| Total Percent  | 100%    | 100%    | 100%    | 100%    | 100%    | 100%    |
| Total Enrolled | 205     | 172     | 179     | 211     | 153     | 134     |