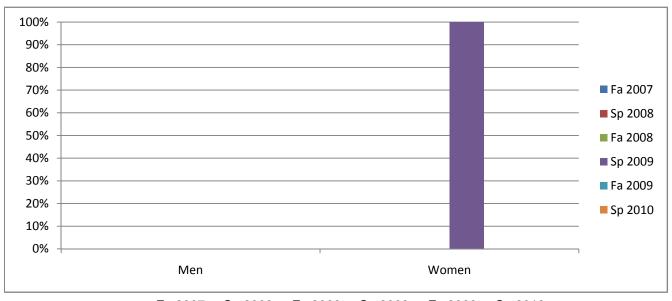

Chabot Success Rates By Gender and Semester Course: PHOT 29

|                | Fa 2007 | Sp 2008 | Fa 2008 | Sp 2009 | Fa 2009 | Sp 2010 |
|----------------|---------|---------|---------|---------|---------|---------|
| Men            |         |         |         |         |         |         |
| Success        | 0%      | 0%      | 0%      | 0%      | 0%      | 0%      |
| Non-Success    | 0%      | 0%      | 0%      | 0%      | 0%      | 0%      |
| Withdrawal     | 0%      | 0%      | 0%      | 0%      | 0%      | 0%      |
| Total Percent  | 0%      | 0%      | 0%      | 0%      | 0%      | 0%      |
| Total Enrolled | 0       | 0       | 0       | 0       | 0       | 0       |
| Women          |         |         |         |         |         |         |
| Success        | 0%      | 0%      | 0%      | 100%    | 0%      | 0%      |
| Non-Success    | 0%      | 0%      | 0%      | 0%      | 0%      | 0%      |
| Withdrawal     | 0%      | 0%      | 0%      | 0%      | 0%      | 0%      |
| Total Percent  | 0%      | 0%      | 0%      | 100%    | 0%      | 0%      |
| Total Enrolled | 0       | 0       | 0       | 1       | 0       | 0       |