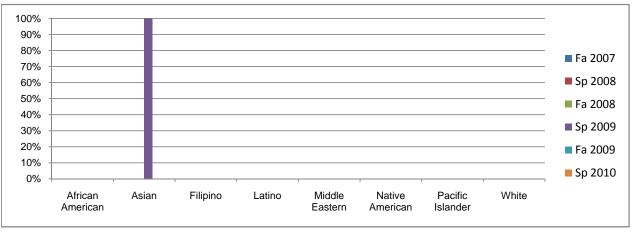

## Chabot Success Rates By Ethnicity and Semester Course: PHOT 29

|                     |                | Fa 2007  | Sp 2008 | Fa 2008 | Sp 2009 | Fa 2009 | Sp 2010 |
|---------------------|----------------|----------|---------|---------|---------|---------|---------|
| African Ame         |                |          |         |         |         |         |         |
|                     | Success        | 0%       | 0%      | 0%      | 0%      | 0%      | 0%      |
|                     | Non-Success    | 0%       | 0%      | 0%      | 0%      | 0%      | 0%      |
|                     | Withdrawal     | 0%       | 0%      | 0%      | 0%      | 0%      | 0%      |
|                     | Total Percent  | 0%       | 0%      | 0%      | 0%      | 0%      | 0%      |
|                     | Total Enrolled | 0        | 0       | 0       | 0       | 0       | 0       |
| Asian               |                |          |         |         |         |         |         |
|                     | Success        | 0%       | 0%      | 0%      | 100%    | 0%      | 0%      |
|                     | Non-Success    | 0%       | 0%      | 0%      | 0%      | 0%      | 0%      |
|                     | Withdrawal     | 0%       | 0%      | 0%      | 0%      | 0%      | 0%      |
|                     | Total Percent  | 0%       | 0%      | 0%      | 100%    | 0%      | 0%      |
|                     | Total Enrolled | 0        | 0       | 0       | 1       | 0       | 0       |
| Filipino            |                |          |         |         |         |         |         |
| -                   | Success        | 0%       | 0%      | 0%      | 0%      | 0%      | 0%      |
|                     | Non-Success    | 0%       | 0%      | 0%      | 0%      | 0%      | 0%      |
|                     | Withdrawal     | 0%       | 0%      | 0%      | 0%      | 0%      | 0%      |
|                     | Total Percent  | 0%       | 0%      | 0%      | 0%      | 0%      | 0%      |
|                     | Total Enrolled | 0        | 0       | 0       | 0       | 0       | 0       |
| Latino              |                |          |         |         |         |         |         |
|                     | Success        | 0%       | 0%      | 0%      | 0%      | 0%      | 0%      |
|                     | Non-Success    | 0%       | 0%      | 0%      | 0%      | 0%      | 0%      |
|                     | Withdrawal     | 0%       | 0%      | 0%      | 0%      | 0%      | 0%      |
|                     | Total Percent  | 0%       | 0%      | 0%      | 0%      | 0%      | 0%      |
|                     | Total Enrolled | 0        | 0       | 0       | 0       | 0       | 0       |
| Middle East         |                | ŭ        | ŭ       | ŭ       | ŭ       | •       | ŭ       |
|                     | Success        | 0%       | 0%      | 0%      | 0%      | 0%      | 0%      |
|                     | Non-Success    | 0%       | 0%      | 0%      | 0%      | 0%      | 0%      |
|                     | Withdrawal     | 0%       | 0%      | 0%      | 0%      | 0%      | 0%      |
|                     | Total Percent  | 0%       | 0%      | 0%      | 0%      | 0%      | 0%      |
|                     | Total Enrolled | 0        | 0       | 0       | 0       | 0       | 0       |
| Native Ame          |                | •        | •       | ·       | ·       | ·       | •       |
| Native Airie        | Success        | 0%       | 0%      | 0%      | 0%      | 0%      | 0%      |
|                     | Non-Success    | 0%       | 0%      | 0%      | 0%      | 0%      | 0%      |
|                     | Withdrawal     | 0%       | 0%      | 0%      | 0%      | 0%      | 0%      |
|                     | Total Percent  | 0%       | 0%      | 0%      | 0%      | 0%      | 0%      |
|                     | Total Enrolled | 0 %<br>0 | 0 %     | 0 %     | 0 %     | 0 %     | 0 %     |
| Pacific Islan       |                | U        | U       | U       | U       | U       | U       |
| Pacific Islan       | Success        | 0%       | 0%      | 0%      | 0%      | 0%      | 0%      |
|                     |                | 0%       | 0%      |         | 0%      | 0%      | 0%      |
|                     | Non-Success    |          |         | 0%      |         |         |         |
|                     | Withdrawal     | 0%       | 0%      | 0%      | 0%      | 0%      | 0%      |
|                     | Total Percent  | 0%       | 0%      | 0%      | 0%      | 0%      | 0%      |
| <b>VA</b> /I- ! 4 - | Total Enrolled | 0        | 0       | 0       | 0       | 0       | 0       |
| White               | 0              | 20:      | 221     | 221     | 221     | 221     | 221     |
|                     | Success        | 0%       | 0%      | 0%      | 0%      | 0%      | 0%      |
|                     | Non-Success    | 0%       | 0%      | 0%      | 0%      | 0%      | 0%      |
|                     | Withdrawal     | 0%       | 0%      | 0%      | 0%      | 0%      | 0%      |
|                     | Total Percent  | 0%       | 0%      | 0%      | 0%      | 0%      | 0%      |
|                     | Total Enrolled | 0        | 0       | 0       | 0       | 0       | 0       |