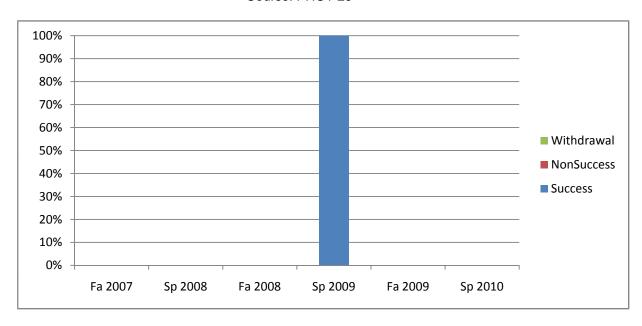

Chabot Success, Non-Success, and Withdrawal Rates By Semester Course: PHOT 29

|                | Fa 2007 | Sp 2008 | Fa 2008 | Sp 2009 | Fa 2009 | Sp 2010 |
|----------------|---------|---------|---------|---------|---------|---------|
| Success        | 0%      | 0%      | 0%      | 100%    | 0%      | 0%      |
| Non-Success    | 0%      | 0%      | 0%      | 0%      | 0%      | 0%      |
| Withdrawal     | 0%      | 0%      | 0%      | 0%      | 0%      | 0%      |
| Total Percent  | 0%      | 0%      | 0%      | 100%    | 0%      | 0%      |
| Total Enrolled | 0       | 0       | 0       | 1       | 0       | 0       |