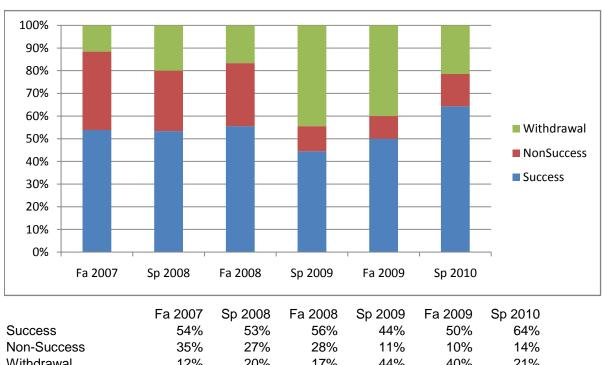

Chabot Success, Non-Success, and Withdrawal Rates By Semester Course: PHOT 51

|                | Fa 2007 | Sp 2008 | Fa 2008 | Sp 2009 | Fa 2009 | Sp 2010 |
|----------------|---------|---------|---------|---------|---------|---------|
| Success        | 54%     | 53%     | 56%     | 44%     | 50%     | 64%     |
| Non-Success    | 35%     | 27%     | 28%     | 11%     | 10%     | 14%     |
| Withdrawal     | 12%     | 20%     | 17%     | 44%     | 40%     | 21%     |
| Total Percent  | 100%    | 100%    | 100%    | 100%    | 100%    | 100%    |
| Total Enrolled | 26      | 15      | 18      | 9       | 10      | 14      |