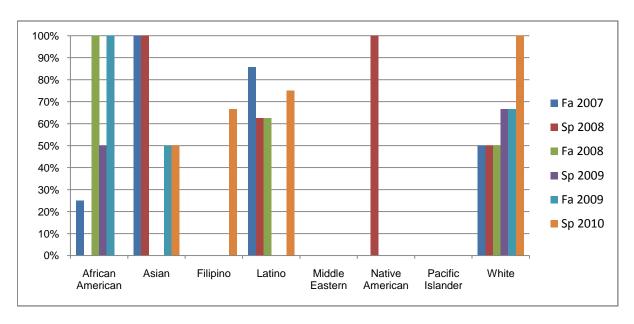

Chabot Success Rates By Ethnicity and Semester Course: PHOT 51

|                  |                | Fa 2007 | Sp 2008 | Fa 2008 | Sp 2009 | Fa 2009 | Sp 2010 |
|------------------|----------------|---------|---------|---------|---------|---------|---------|
| African American |                |         |         |         |         |         |         |
|                  | Success        | 25%     | 0%      | 100%    | 50%     | 100%    | 0%      |
|                  | Non-Success    | 75%     | 100%    | 0%      | 0%      | 0%      | 0%      |
|                  | Withdrawal     | 0%      | 0%      | 0%      | 50%     | 0%      | 0%      |
|                  | Total Percent  | 100%    | 100%    | 100%    | 100%    | 100%    | 0%      |
|                  | Total Enrolled | 4       | 1       | 2       | 2       | 2       | 0       |
| Asian            |                |         |         |         |         |         |         |
|                  | Success        | 100%    | 100%    | 0%      | 0%      | 50%     | 50%     |
|                  | Non-Success    | 0%      | 0%      | 0%      | 100%    | 0%      | 50%     |
|                  | Withdrawal     | 0%      | 0%      | 0%      | 0%      | 50%     | 0%      |
|                  | Total Percent  | 100%    | 100%    | 0%      | 100%    | 100%    | 100%    |
|                  | Total Enrolled | 1       | 1       | 0       | 1       | 2       | 2       |
| Filipino         |                |         |         |         |         |         |         |
| -                | Success        | 0%      | 0%      | 0%      | 0%      | 0%      | 67%     |
|                  | Non-Success    | 0%      | 0%      | 0%      | 0%      | 0%      | 33%     |
|                  | Withdrawal     | 0%      | 0%      | 0%      | 100%    | 100%    | 0%      |
|                  | Total Percent  | 0%      | 0%      | 0%      | 100%    | 100%    | 100%    |
|                  | Total Enrolled | 0       | 0       | 0       | 1       | 1       | 3       |
| Latino           |                |         |         |         |         |         |         |
|                  | Success        | 86%     | 63%     | 63%     | 0%      | 0%      | 75%     |
|                  | Non-Success    | 14%     | 13%     | 38%     | 0%      | 0%      | 0%      |
|                  | Withdrawal     | 0%      | 25%     | 0%      | 0%      | 0%      | 25%     |
|                  | Total Percent  | 100%    | 100%    | 100%    | 0%      | 0%      | 100%    |
|                  | Total Enrolled | 7       | 8       | 8       | 0       | 0       | 4       |
| Middle Ea        | stern          |         |         |         |         |         |         |
|                  | Success        | 0%      | 0%      | 0%      | 0%      | 0%      | 0%      |
|                  | Non-Success    | 0%      | 0%      | 0%      | 0%      | 0%      | 0%      |
|                  | Withdrawal     | 0%      | 0%      | 0%      | 0%      | 0%      | 0%      |

|            | Total Percent  | 0%   | 0%   | 0%   | 0%   | 0%   | 0%   |
|------------|----------------|------|------|------|------|------|------|
|            | Total Enrolled | 0    | 0    | 0    | 0    | 0    | 0    |
| Native A   | merican        |      |      |      |      |      |      |
|            | Success        | 0%   | 100% | 0%   | 0%   | 0%   | 0%   |
|            | Non-Success    | 0%   | 0%   | 0%   | 0%   | 0%   | 0%   |
|            | Withdrawal     | 0%   | 0%   | 0%   | 0%   | 100% | 0%   |
|            | Total Percent  | 0%   | 100% | 0%   | 0%   | 100% | 0%   |
|            | Total Enrolled | 0    | 1    | 0    | 0    | 1    | 0    |
| Pacific Is | lander         |      |      |      |      |      |      |
|            | Success        | 0%   | 0%   | 0%   | 0%   | 0%   | 0%   |
|            | Non-Success    | 0%   | 0%   | 0%   | 0%   | 0%   | 0%   |
|            | Withdrawal     | 0%   | 0%   | 0%   | 0%   | 0%   | 0%   |
|            | Total Percent  | 0%   | 0%   | 0%   | 0%   | 0%   | 0%   |
|            | Total Enrolled | 0    | 0    | 0    | 0    | 0    | 0    |
| White      |                |      |      |      |      |      |      |
|            | Success        | 50%  | 50%  | 50%  | 67%  | 67%  | 100% |
|            | Non-Success    | 20%  | 50%  | 25%  | 0%   | 33%  | 0%   |
|            | Withdrawal     | 30%  | 0%   | 25%  | 33%  | 0%   | 0%   |
|            | Total Percent  | 100% | 100% | 100% | 100% | 100% | 100% |
|            | Total Enrolled | 10   | 2    | 4    | 3    | 3    | 3    |