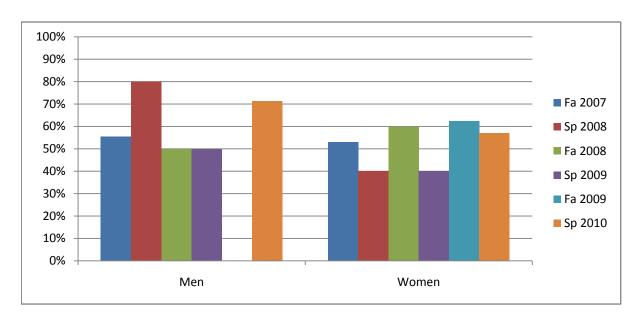

Chabot Success Rates By Gender and Semester Course: PHOT 51

|                | Fa 2007 | Sp 2008 | Fa 2008 | Sp 2009 | Fa 2009 | Sp 2010 |
|----------------|---------|---------|---------|---------|---------|---------|
| Men            |         | •       |         | •       |         | ·       |
| Success        | 56%     | 80%     | 50%     | 50%     | 0%      | 71%     |
| Non-Success    | 44%     | 20%     | 38%     | 0%      | 0%      | 14%     |
| Withdrawal     | 0%      | 0%      | 13%     | 50%     | 100%    | 14%     |
| Total Percent  | 100%    | 100%    | 100%    | 100%    | 100%    | 100%    |
| Total Enrolled | 9       | 5       | 8       | 4       | 2       | 7       |
| Women          |         |         |         |         |         |         |
| Success        | 53%     | 40%     | 60%     | 40%     | 63%     | 57%     |
| Non-Success    | 29%     | 30%     | 20%     | 20%     | 13%     | 14%     |
| Withdrawal     | 18%     | 30%     | 20%     | 40%     | 25%     | 29%     |
| Total Percent  | 100%    | 100%    | 100%    | 100%    | 100%    | 100%    |
| Total Enrolled | 17      | 10      | 10      | 5       | 8       | 7       |