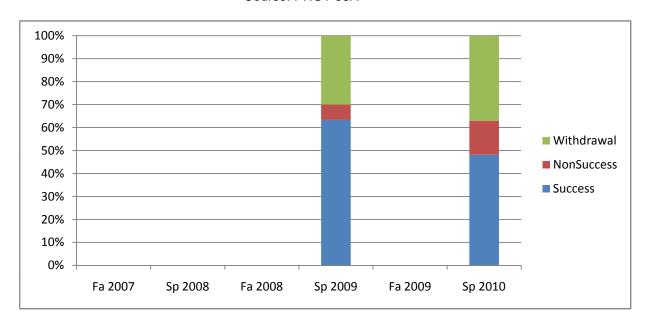

Chabot Success, Non-Success, and Withdrawal Rates By Semester Course: PHOT 53A

|                | Fa 2007 | Sp 2008 | Fa 2008 | Sp 2009 | Fa 2009 | Sp 2010 |
|----------------|---------|---------|---------|---------|---------|---------|
| Success        | 0%      | 0%      | 0%      | 63%     | 0%      | 48%     |
| Non-Success    | 0%      | 0%      | 0%      | 7%      | 0%      | 15%     |
| Withdrawal     | 0%      | 0%      | 0%      | 30%     | 0%      | 37%     |
| Total Percent  | 0%      | 0%      | 0%      | 100%    | 0%      | 100%    |
| Total Enrolled | 0       | 0       | 0       | 30      | 0       | 27      |