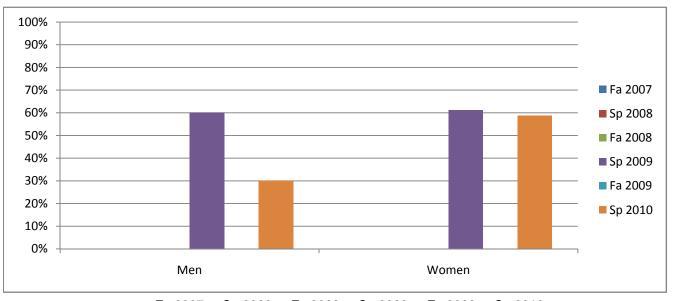

## Chabot Success Rates By Gender and Semester Course: PHOT 53A

|                | Fa 2007 | Sp 2008 | Fa 2008 | Sp 2009 | Fa 2009 | Sp 2010 |
|----------------|---------|---------|---------|---------|---------|---------|
| Men            |         |         |         |         |         |         |
| Success        | 0%      | 0%      | 0%      | 60%     | 0%      | 30%     |
| Non-Success    | 0%      | 0%      | 0%      | 10%     | 0%      | 20%     |
| Withdrawal     | 0%      | 0%      | 0%      | 30%     | 0%      | 50%     |
| Total Percent  | 0%      | 0%      | 0%      | 100%    | 0%      | 100%    |
| Total Enrolled | 0       | 0       | 0       | 10      | 0       | 10      |
| Women          |         |         |         |         |         |         |
| Success        | 0%      | 0%      | 0%      | 61%     | 0%      | 59%     |
| Non-Success    | 0%      | 0%      | 0%      | 6%      | 0%      | 12%     |
| Withdrawal     | 0%      | 0%      | 0%      | 33%     | 0%      | 29%     |
| Total Percent  | 0%      | 0%      | 0%      | 100%    | 0%      | 100%    |
| Total Enrolled | 0       | 0       | 0       | 18      | 0       | 17      |