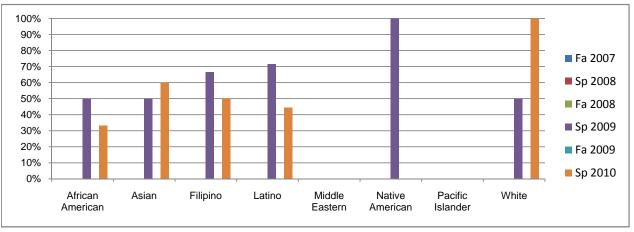

## Chabot Success Rates By Ethnicity and Semester Course: PHOT 53A

|                |                | Fa 2007    | Sp 2008 | Fa 2008 | Sp 2009 | Fa 2009 | Sp 2010 |
|----------------|----------------|------------|---------|---------|---------|---------|---------|
| African Ame    | rican          |            |         |         |         |         |         |
|                | Success        | 0%         | 0%      | 0%      | 50%     | 0%      | 33%     |
|                | Non-Success    | 0%         | 0%      | 0%      | 0%      | 0%      | 17%     |
|                | Withdrawal     | 0%         | 0%      | 0%      | 50%     | 0%      | 50%     |
|                | Total Percent  | 0%         | 0%      | 0%      | 100%    | 0%      | 100%    |
|                | Total Enrolled | 0          | 0       | 0       | 2       | 0       | 6       |
| Asian          |                |            |         |         |         |         |         |
|                | Success        | 0%         | 0%      | 0%      | 50%     | 0%      | 60%     |
|                | Non-Success    | 0%         | 0%      | 0%      | 17%     | 0%      | 0%      |
|                | Withdrawal     | 0%         | 0%      | 0%      | 33%     | 0%      | 40%     |
|                | Total Percent  | 0%         | 0%      | 0%      | 100%    | 0%      | 100%    |
|                | Total Enrolled | 0          | 0       | 0       | 6       | 0       | 5       |
| Filipino       |                |            |         |         |         |         |         |
| -              | Success        | 0%         | 0%      | 0%      | 67%     | 0%      | 50%     |
|                | Non-Success    | 0%         | 0%      | 0%      | 0%      | 0%      | 0%      |
|                | Withdrawal     | 0%         | 0%      | 0%      | 33%     | 0%      | 50%     |
|                | Total Percent  | 0%         | 0%      | 0%      | 100%    | 0%      | 100%    |
|                | Total Enrolled | 0          | 0       | 0       | 3       | 0       | 2       |
| Latino         |                |            |         |         |         | _       |         |
|                | Success        | 0%         | 0%      | 0%      | 71%     | 0%      | 44%     |
|                | Non-Success    | 0%         | 0%      | 0%      | 14%     | 0%      | 33%     |
|                | Withdrawal     | 0%         | 0%      | 0%      | 14%     | 0%      | 22%     |
|                | Total Percent  | 0%         | 0%      | 0%      | 100%    | 0%      | 100%    |
|                | Total Enrolled | 0          | 0       | 0       | 7       | 0       | 9       |
| Middle Easte   |                | ŭ          | ŭ       | ŭ       | •       | ŭ       | ŭ       |
|                | Success        | 0%         | 0%      | 0%      | 0%      | 0%      | 0%      |
|                | Non-Success    | 0%         | 0%      | 0%      | 0%      | 0%      | 0%      |
|                | Withdrawal     | 0%         | 0%      | 0%      | 0%      | 0%      | 0%      |
|                | Total Percent  | 0%         | 0%      | 0%      | 0%      | 0%      | 0%      |
|                | Total Enrolled | 0          | 0       | 0       | 0       | 0       | 0       |
| Native Ameri   |                | U          | Ū       | Ū       | Ū       | Ū       | Ū       |
| tative Amen    | Success        | 0%         | 0%      | 0%      | 100%    | 0%      | 0%      |
|                | Non-Success    | 0%         | 0%      | 0%      | 0%      | 0%      | 0%      |
|                | Withdrawal     | 0%         | 0%      | 0%      | 0%      | 0%      | 0%      |
|                | Total Percent  | 0%         | 0%      | 0%      | 100%    | 0%      | 0%      |
|                | Total Enrolled | <b>0</b> % | 0 %     | 0 %     | 100 %   | 0 %     | 0 %     |
| Pacific Island |                | U          | U       | U       | 1       | U       | U       |
| racilic islani | Success        | 0%         | 0%      | 0%      | 0%      | 0%      | 0%      |
|                | Non-Success    | 0%         | 0%      | 0%      | 0%      | 0%      | 0%      |
|                |                |            |         |         |         |         |         |
|                | Withdrawal     | 0%         | 0%      | 0%      | 0%      | 0%      | 0%      |
|                | Total Percent  | 0%         | 0%      | 0%      | 0%      | 0%      | 0%      |
|                | Total Enrolled | 0          | 0       | 0       | 0       | 0       | 0       |
| White          | 0              | 661        | 201     | 001     | 5001    | 201     | 10001   |
|                | Success        | 0%         | 0%      | 0%      | 50%     | 0%      | 100%    |
|                | Non-Success    | 0%         | 0%      | 0%      | 0%      | 0%      | 0%      |
|                | Withdrawal     | 0%         | 0%      | 0%      | 50%     | 0%      | 0%      |
|                | Total Percent  | 0%         | 0%      | 0%      | 100%    | 0%      | 100%    |
|                | Total Enrolled | 0          | 0       | 0       | 8       | 0       | 2       |