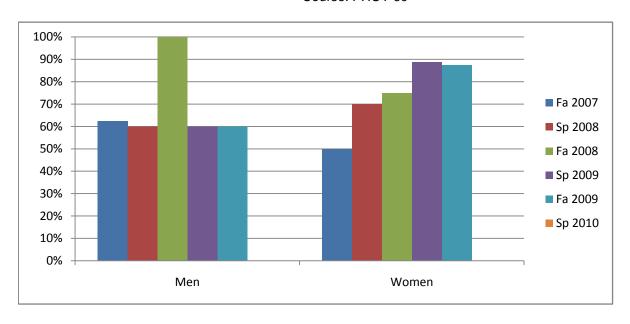

Chabot Success Rates By Gender and Semester Course: PHOT 60

|                | Fa 2007 | Sp 2008 | Fa 2008 | Sp 2009 | Fa 2009 | Sp 2010 |
|----------------|---------|---------|---------|---------|---------|---------|
| Men            |         | -       |         | -       |         | -       |
| Success        | 63%     | 60%     | 100%    | 60%     | 60%     | 0%      |
| Non-Success    | 0%      | 10%     | 0%      | 20%     | 0%      | 0%      |
| Withdrawal     | 38%     | 30%     | 0%      | 20%     | 40%     | 0%      |
| Total Percent  | 100%    | 100%    | 100%    | 100%    | 100%    | 0%      |
| Total Enrolled | 8       | 10      | 2       | 5       | 5       | 0       |
| Women          |         |         |         |         |         |         |
| Success        | 50%     | 70%     | 75%     | 89%     | 88%     | 0%      |
| Non-Success    | 25%     | 0%      | 0%      | 0%      | 13%     | 0%      |
| Withdrawal     | 25%     | 30%     | 25%     | 11%     | 0%      | 0%      |
| Total Percent  | 100%    | 100%    | 100%    | 100%    | 100%    | 0%      |
| Total Enrolled | 8       | 10      | 4       | 9       | 8       | 0       |