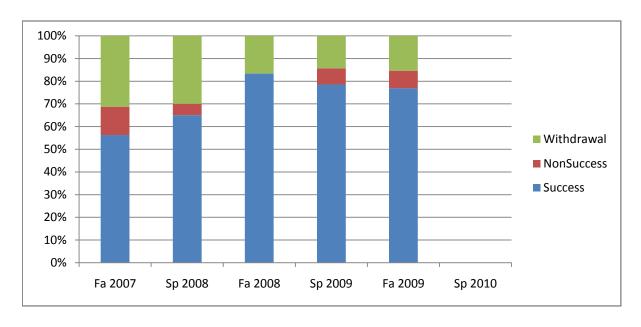

Chabot Success, Non-Success, and Withdrawal Rates By Semester Course: PHOT 60

|                | Fa 2007 | Sp 2008 | Fa 2008 | Sp 2009 | Fa 2009 | Sp 2010 |
|----------------|---------|---------|---------|---------|---------|---------|
| Success        | 56%     | 65%     | 83%     | 79%     | 77%     | 0%      |
| Non-Success    | 13%     | 5%      | 0%      | 7%      | 8%      | 0%      |
| Withdrawal     | 31%     | 30%     | 17%     | 14%     | 15%     | 0%      |
| Total Percent  | 100%    | 100%    | 100%    | 100%    | 100%    | 0%      |
| Total Enrolled | 16      | 20      | 6       | 14      | 13      | 0       |