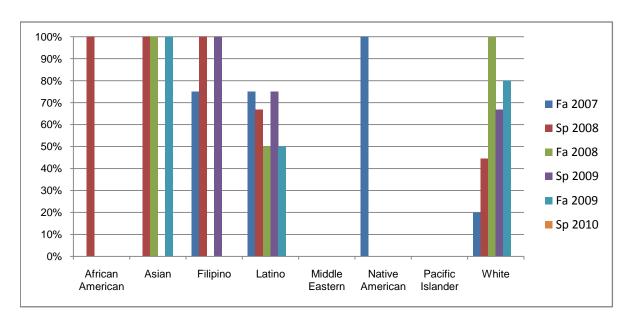

Chabot Success Rates By Ethnicity and Semester Course: PHOT 60

| African American   Success   0%   100%   0%   0%   0%   0%   0%                                                                                                                                                                                                                                                                                                                                                                                                                                                                                                                                                                                                                                                                                                                                                                                                                                                                                                                                                                                                                                                                                                                                                                                                                                                                                                                                                                                                                                                                                                                                                                                                                                                                                                                                                                                                                                                                                                                                                                                                                                                              |           |                | Fa 2007 | Sp 2008 | Fa 2008 | Sp 2009 | Fa 2009 | Sp 2010 |
|------------------------------------------------------------------------------------------------------------------------------------------------------------------------------------------------------------------------------------------------------------------------------------------------------------------------------------------------------------------------------------------------------------------------------------------------------------------------------------------------------------------------------------------------------------------------------------------------------------------------------------------------------------------------------------------------------------------------------------------------------------------------------------------------------------------------------------------------------------------------------------------------------------------------------------------------------------------------------------------------------------------------------------------------------------------------------------------------------------------------------------------------------------------------------------------------------------------------------------------------------------------------------------------------------------------------------------------------------------------------------------------------------------------------------------------------------------------------------------------------------------------------------------------------------------------------------------------------------------------------------------------------------------------------------------------------------------------------------------------------------------------------------------------------------------------------------------------------------------------------------------------------------------------------------------------------------------------------------------------------------------------------------------------------------------------------------------------------------------------------------|-----------|----------------|---------|---------|---------|---------|---------|---------|
| Non-Success   0%   0%   0%   0%   0%   0%   0%                                                                                                                                                                                                                                                                                                                                                                                                                                                                                                                                                                                                                                                                                                                                                                                                                                                                                                                                                                                                                                                                                                                                                                                                                                                                                                                                                                                                                                                                                                                                                                                                                                                                                                                                                                                                                                                                                                                                                                                                                                                                               | African A | merican        |         |         |         |         |         |         |
| Withdrawal 0% 0% 0% 0% 0% 0% 0% 0% 0% 0% 0% 0% 0% 0% 0% 0% 0% 0% 0% 0% 0% 0% 0% 0% 0% 0% 0% 0% 0% 0% 0% 0% 0% 0% 0% 0% 0% 0% 0% 0% 0% 0% 0% 0% 0% 0% 0% 0% 0% 0% 0% 0% 0% 0% 0% 0% 0% 0% 0% 0% 0% 0% 0% 0% 0% 0% 0% 0% 0% 0% 0% 0% 0% 0% 0% 0% 0% 0% 0% 0% 0% 0% 0% 0% 0% 0% 0% 0% 0% 0% 0% 0% 0% 0% 0% 0% 0% 0% 0% 0%                                                                                                                                                                                                                                                                                                                                                                                                                                                                                                                                                                                                                                                                                                                                                                                                                                                                                                                                                                                                                                                                                                                                                                                                                                                                                                                                                                                                                                                                                                                                                                                                                                                                                                                                                                                                       |           | Success        | 0%      | 100%    | 0%      | 0%      | 0%      | 0%      |
| Total Percent   Total Enrolled   Total |           | Non-Success    | 0%      | 0%      | 0%      | 0%      | 0%      | 0%      |
| Total Enrolled   0                                                                                                                                                                                                                                                                                                                                                                                                                                                                                                                                                                                                                                                                                                                                                                                                                                                                                                                                                                                                                                                                                                                                                                                                                                                                                                                                                                                                                                                                                                                                                                                                                                                                                                                                                                                                                                                                                                                                                                                                                                                                                                           |           | Withdrawal     | 0%      | 0%      | 0%      | 0%      | 0%      | 0%      |
| Success   0%   100%   100%   0%   100%   0%   0                                                                                                                                                                                                                                                                                                                                                                                                                                                                                                                                                                                                                                                                                                                                                                                                                                                                                                                                                                                                                                                                                                                                                                                                                                                                                                                                                                                                                                                                                                                                                                                                                                                                                                                                                                                                                                                                                                                                                                                                                                                                              |           | Total Percent  | 0%      | 100%    | 0%      | 0%      | 0%      | 0%      |
| Success   0%   100%   100%   0%   100%   0%   0                                                                                                                                                                                                                                                                                                                                                                                                                                                                                                                                                                                                                                                                                                                                                                                                                                                                                                                                                                                                                                                                                                                                                                                                                                                                                                                                                                                                                                                                                                                                                                                                                                                                                                                                                                                                                                                                                                                                                                                                                                                                              |           | Total Enrolled | 0       | 1       | 0       | 0       | 0       | 0       |
| Non-Success   0%   0%   0%   0%   0%   0%   0%                                                                                                                                                                                                                                                                                                                                                                                                                                                                                                                                                                                                                                                                                                                                                                                                                                                                                                                                                                                                                                                                                                                                                                                                                                                                                                                                                                                                                                                                                                                                                                                                                                                                                                                                                                                                                                                                                                                                                                                                                                                                               | Asian     |                |         |         |         |         |         |         |
| Withdrawal 0% 0% 0% 0% 0% 0%   Total Percent 0% 100% 100% 0% 100% 0%   Total Enrolled 0 1 2 0 4 0   Filipino Success 75% 100% 0% 100% 0% 0%   Non-Success 0% 0% 0% 0% 0% 0% 0%   Withdrawal 25% 0% 0% 0% 0% 0% 0%   Total Percent 100% 100% 0% 0% 0% 0% 0%   Success 75% 67% 50% 75% 50% 0%   Non-Success 0% 0% 0% 0% 0% 0%   Withdrawal 25% 33% 50% 25% 50% 0%   Non-Success 0% 0% 100% 100% 100% 100% 0%   Middle Eastern Success                                                                                                                                                                                                                                                                                                                                                                                                                                                                                                                                                                                                                                                                                                                                                                                                                                                                                                                                                                                                                                                                                                                                                                                                                                                                                                                                                                                                                                                                                                                                                                                                                                                                                          |           | Success        | 0%      | 100%    | 100%    | 0%      | 100%    | 0%      |
| Total Percent Total Enrolled 0% 100% 100% 0% 100% 0%   Filipino Success 75% 100% 0% 100% 0% 0%   Non-Success 0% 0% 0% 0% 0% 0% 0%   Withdrawal 25% 0% 0% 0% 0% 0% 0% 0% 0% 0% 0% 0% 0% 0% 0% 0% 0% 0% 0% 0% 0% 0% 0% 0% 0% 0% 0% 0% 0% 0% 0% 0% 0% 0% 0% 0% 0% 0% 0% 0% 0% 0% 0% 0% 0% 0% 0% 0% 0% 0% 0% 0% 0% 0% 0% 0% 0% 0% 0% 0% 0% 0% 0% 0% 0% 0% 0% 0% 0% 0% 0%                                                                                                                                                                                                                                                                                                                                                                                                                                                                                                                                                                                                                                                                                                                                                                                                                                                                                                                                                                                                                                                                                                                                                                                                                                                                                                                                                                                                                                                                                                                                                                                                                                                                                                                                                         |           | Non-Success    | 0%      | 0%      | 0%      | 0%      | 0%      | 0%      |
| Filipino Success 75% 100% 0% 100% 0% 0%   Non-Success 0% 0% 0% 0% 0% 0% 0%   Withdrawal 25% 0% 0% 0% 0% 0% 0%   Total Percent 100% 100% 0% 100% 0% 0%   Total Enrolled 4 3 0 1 0 0   Success 75% 67% 50% 75% 50% 0%   Non-Success 0% 0% 0% 0% 0% 0%   Withdrawal 25% 33% 50% 25% 50% 0%   Total Percent 100% 100% 100% 100% 100% 0%   Total Percent 100% 100% 100% 100% 100% 0%   Total Enrolled 4 6 2 4 2 0   Middle Eastern Success 0%                                                                                                                                                                                                                                                                                                                                                                                                                                                                                                                                                                                                                                                                                                                                                                                                                                                                                                                                                                                                                                                                                                                                                                                                                                                                                                                                                                                                                                                                                                                                                                                                                                                                                     |           | Withdrawal     | 0%      | 0%      | 0%      | 0%      | 0%      | 0%      |
| Filipino   Success 75% 100% 0% 100% 0% 0%   Non-Success 0% 0% 0% 0% 0% 0%   Withdrawal 25% 0% 0% 0% 0% 0%   Total Percent 100% 100% 0% 100% 0% 0%   Total Enrolled 4 3 0 1 0 0 0   Success 75% 67% 50% 75% 50% 0%   Non-Success 0% 0% 0% 0% 0% 0%   Withdrawal 25% 33% 50% 25% 50% 0%   Withdrawal 25% 33% 50% 25% 50% 0%   Total Percent 100% 100% 100% 100% 100% 0%   Total Enrolled 4 6 2 4 2 0   Middle Eastern Success 0% <t< td=""><td></td><td>Total Percent</td><td>0%</td><td>100%</td><td>100%</td><td>0%</td><td>100%</td><td>0%</td></t<>                                                                                                                                                                                                                                                                                                                                                                                                                                                                                                                                                                                                                                                                                                                                                                                                                                                                                                                                                                                                                                                                                                                                                                                                                                                                                                                                                                                                                                                                                                                                                                        |           | Total Percent  | 0%      | 100%    | 100%    | 0%      | 100%    | 0%      |
| Success 75% 100% 0% 100% 0% 0%   Non-Success 0% 0% 0% 0% 0% 0%   Withdrawal 25% 0% 0% 0% 0% 0%   Total Percent 100% 100% 0% 100% 0% 0%   Total Enrolled 4 3 0 1 0 0 0   Success 75% 67% 50% 75% 50% 0%   Non-Success 0% 0% 0% 0% 0% 0%   Withdrawal 25% 33% 50% 25% 50% 0%   Total Percent 100% 100% 100% 100% 100% 0%   Total Enrolled 4 6 2 4 2 0   Middle Eastern 5 0% 0% 0% 0% 0% 0%   Non-Success 0% 0% 0% 0% 0% <td></td> <td>Total Enrolled</td> <td>0</td> <td>1</td> <td>2</td> <td>0</td> <td>4</td> <td>0</td>                                                                                                                                                                                                                                                                                                                                                                                                                                                                                                                                                                                                                                                                                                                                                                                                                                                                                                                                                                                                                                                                                                                                                                                                                                                                                                                                                                                                                                                                                                                                                                                                    |           | Total Enrolled | 0       | 1       | 2       | 0       | 4       | 0       |
| Non-Success 0% 0% 0% 0% 0% 0%   Withdrawal 25% 0% 0% 0% 0% 0%   Total Percent 100% 100% 0% 100% 0% 0%   Total Enrolled 4 3 0 1 0 0 0   Success 75% 67% 50% 75% 50% 0%   Non-Success 0% 0% 0% 0% 0% 0%   Withdrawal 25% 33% 50% 25% 50% 0%   Total Percent 100% 100% 100% 100% 100% 0%   Total Enrolled 4 6 2 4 2 0   Middle Eastern Success 0% 0% 0% 0% 0% 0%   Non-Success 0% 0% 0% 0% 0% 0%                                                                                                                                                                                                                                                                                                                                                                                                                                                                                                                                                                                                                                                                                                                                                                                                                                                                                                                                                                                                                                                                                                                                                                                                                                                                                                                                                                                                                                                                                                                                                                                                                                                                                                                                | Filipino  |                |         |         |         |         |         |         |
| Withdrawal 25% 0% 0% 0% 0% 0%   Total Percent 100% 100% 0% 100% 0% 0%   Total Enrolled 4 3 0 1 0 0   Success 75% 67% 50% 75% 50% 0%   Non-Success 0% 0% 0% 0% 0% 0%   Withdrawal 25% 33% 50% 25% 50% 0%   Total Percent 100% 100% 100% 100% 100% 0%   Total Enrolled 4 6 2 4 2 0   Middle Eastern Success 0% 0% 0% 0% 0% 0%   Non-Success 0% 0% 0% 0% 0% 0%                                                                                                                                                                                                                                                                                                                                                                                                                                                                                                                                                                                                                                                                                                                                                                                                                                                                                                                                                                                                                                                                                                                                                                                                                                                                                                                                                                                                                                                                                                                                                                                                                                                                                                                                                                  |           | Success        | 75%     | 100%    | 0%      | 100%    | 0%      | 0%      |
| Total Percent Total Enrolled 100% 100% 0% 100% 0% 0%   Latino Success 75% 67% 50% 75% 50% 0%   Non-Success 0% 0% 0% 0% 0% 0% 0%   Withdrawal 25% 33% 50% 25% 50% 0%   Total Percent 100% 100% 100% 100% 100% 0%   Total Enrolled 4 6 2 4 2 0   Middle Eastern Success 0% 0% 0% 0% 0% 0%   Non-Success 0% 0% 0% 0% 0% 0% 0%                                                                                                                                                                                                                                                                                                                                                                                                                                                                                                                                                                                                                                                                                                                                                                                                                                                                                                                                                                                                                                                                                                                                                                                                                                                                                                                                                                                                                                                                                                                                                                                                                                                                                                                                                                                                   |           | Non-Success    | 0%      | 0%      | 0%      | 0%      | 0%      | 0%      |
| Total Enrolled 4 3 0 1 0 0   Latino Success 75% 67% 50% 75% 50% 0%   Non-Success 0% 0% 0% 0% 0% 0% 0%   Withdrawal 25% 33% 50% 25% 50% 0%   Total Percent 100% 100% 100% 100% 100% 0%   Total Enrolled 4 6 2 4 2 0   Middle Eastern Success 0% 0% 0% 0% 0% 0%   Non-Success 0% 0% 0% 0% 0% 0% 0%                                                                                                                                                                                                                                                                                                                                                                                                                                                                                                                                                                                                                                                                                                                                                                                                                                                                                                                                                                                                                                                                                                                                                                                                                                                                                                                                                                                                                                                                                                                                                                                                                                                                                                                                                                                                                             |           | Withdrawal     | 25%     | 0%      | 0%      | 0%      | 0%      | 0%      |
| Latino   Success 75% 67% 50% 75% 50% 0%   Non-Success 0% 0% 0% 0% 0% 0% 0%   Withdrawal 25% 33% 50% 25% 50% 0%   Total Percent 100% 100% 100% 100% 100% 0%   Total Enrolled 4 6 2 4 2 0   Middle Eastern Success 0% 0% 0% 0% 0% 0%   Non-Success 0% 0% 0% 0% 0% 0%                                                                                                                                                                                                                                                                                                                                                                                                                                                                                                                                                                                                                                                                                                                                                                                                                                                                                                                                                                                                                                                                                                                                                                                                                                                                                                                                                                                                                                                                                                                                                                                                                                                                                                                                                                                                                                                           |           | Total Percent  | 100%    | 100%    | 0%      | 100%    | 0%      | 0%      |
| Success 75% 67% 50% 75% 50% 0%   Non-Success 0% 0% 0% 0% 0% 0%   Withdrawal 25% 33% 50% 25% 50% 0%   Total Percent 100% 100% 100% 100% 100% 0%   Total Enrolled 4 6 2 4 2 0   Middle Eastern Success 0% 0% 0% 0% 0% 0%   Non-Success 0% 0% 0% 0% 0% 0%                                                                                                                                                                                                                                                                                                                                                                                                                                                                                                                                                                                                                                                                                                                                                                                                                                                                                                                                                                                                                                                                                                                                                                                                                                                                                                                                                                                                                                                                                                                                                                                                                                                                                                                                                                                                                                                                       |           | Total Enrolled | 4       | 3       | 0       | 1       | 0       | 0       |
| Non-Success 0% 0% 0% 0% 0%   Withdrawal 25% 33% 50% 25% 50% 0%   Total Percent 100% 100% 100% 100% 100% 0% 0%   Total Enrolled 4 6 2 4 2 0   Middle Eastern Success 0% 0% 0% 0% 0% 0%   Non-Success 0% 0% 0% 0% 0% 0%                                                                                                                                                                                                                                                                                                                                                                                                                                                                                                                                                                                                                                                                                                                                                                                                                                                                                                                                                                                                                                                                                                                                                                                                                                                                                                                                                                                                                                                                                                                                                                                                                                                                                                                                                                                                                                                                                                        | Latino    |                |         |         |         |         |         |         |
| Withdrawal 25% 33% 50% 25% 50% 0%   Total Percent 100% 100% 100% 100% 100% 0% 0%   Total Enrolled 4 6 2 4 2 0   Middle Eastern Success 0% 0% 0% 0% 0% 0%   Non-Success 0% 0% 0% 0% 0% 0% 0%                                                                                                                                                                                                                                                                                                                                                                                                                                                                                                                                                                                                                                                                                                                                                                                                                                                                                                                                                                                                                                                                                                                                                                                                                                                                                                                                                                                                                                                                                                                                                                                                                                                                                                                                                                                                                                                                                                                                  |           | Success        | 75%     | 67%     | 50%     | 75%     | 50%     | 0%      |
| Total Percent 100% 100% 100% 100% 100% 0%   Total Enrolled 4 6 2 4 2 0   Middle Eastern Success 0% 0% 0% 0% 0% 0%   Non-Success 0% 0% 0% 0% 0% 0%                                                                                                                                                                                                                                                                                                                                                                                                                                                                                                                                                                                                                                                                                                                                                                                                                                                                                                                                                                                                                                                                                                                                                                                                                                                                                                                                                                                                                                                                                                                                                                                                                                                                                                                                                                                                                                                                                                                                                                            |           | Non-Success    | 0%      | 0%      | 0%      | 0%      | 0%      | 0%      |
| Total Enrolled 4 6 2 4 2 0   Middle Eastern Success 0% 0% 0% 0% 0% 0% 0% 0% 0% 0% 0% 0% 0% 0% 0% 0% 0% 0% 0% 0% 0% 0% 0% 0% 0% 0% 0% 0% 0% 0% 0% 0% 0% 0% 0% 0% 0% 0% 0% 0% 0% 0% 0% 0% 0% 0% 0% 0% 0% 0% 0% 0% 0% 0% 0% 0% 0% 0% 0% 0% 0% 0% 0% 0% 0% 0% 0% 0% 0% 0% 0% 0% 0% 0% 0% 0% 0% 0% 0% 0% 0% 0% 0% 0% 0% 0% 0% 0% 0% 0% 0                                                                                                                                                                                                                                                                                                                                                                                                                                                                                                                                                                                                                                                                                                                                                                                                                                                                                                                                                                                                                                                                                                                                                                                                                                                                                                                                                                                                                                                                                                                                                                                                                                                                                                                                                                                          |           | Withdrawal     | 25%     | 33%     | 50%     | 25%     | 50%     | 0%      |
| Middle Eastern   Success 0% 0% 0% 0% 0% 0%   Non-Success 0% 0% 0% 0% 0% 0%                                                                                                                                                                                                                                                                                                                                                                                                                                                                                                                                                                                                                                                                                                                                                                                                                                                                                                                                                                                                                                                                                                                                                                                                                                                                                                                                                                                                                                                                                                                                                                                                                                                                                                                                                                                                                                                                                                                                                                                                                                                   |           | Total Percent  | 100%    | 100%    | 100%    | 100%    | 100%    | 0%      |
| Success 0% 0% 0% 0% 0% 0%   Non-Success 0% 0% 0% 0% 0% 0%                                                                                                                                                                                                                                                                                                                                                                                                                                                                                                                                                                                                                                                                                                                                                                                                                                                                                                                                                                                                                                                                                                                                                                                                                                                                                                                                                                                                                                                                                                                                                                                                                                                                                                                                                                                                                                                                                                                                                                                                                                                                    |           | Total Enrolled | 4       | 6       | 2       | 4       | 2       | 0       |
| Non-Success 0% 0% 0% 0% 0% 0%                                                                                                                                                                                                                                                                                                                                                                                                                                                                                                                                                                                                                                                                                                                                                                                                                                                                                                                                                                                                                                                                                                                                                                                                                                                                                                                                                                                                                                                                                                                                                                                                                                                                                                                                                                                                                                                                                                                                                                                                                                                                                                | Middle E  | astern         |         |         |         |         |         |         |
|                                                                                                                                                                                                                                                                                                                                                                                                                                                                                                                                                                                                                                                                                                                                                                                                                                                                                                                                                                                                                                                                                                                                                                                                                                                                                                                                                                                                                                                                                                                                                                                                                                                                                                                                                                                                                                                                                                                                                                                                                                                                                                                              |           | Success        | 0%      | 0%      | 0%      | 0%      | 0%      | 0%      |
| Withdrawal 0% 0% 0% 0% 0% 0%                                                                                                                                                                                                                                                                                                                                                                                                                                                                                                                                                                                                                                                                                                                                                                                                                                                                                                                                                                                                                                                                                                                                                                                                                                                                                                                                                                                                                                                                                                                                                                                                                                                                                                                                                                                                                                                                                                                                                                                                                                                                                                 |           | Non-Success    | 0%      | 0%      | 0%      | 0%      | 0%      | 0%      |
|                                                                                                                                                                                                                                                                                                                                                                                                                                                                                                                                                                                                                                                                                                                                                                                                                                                                                                                                                                                                                                                                                                                                                                                                                                                                                                                                                                                                                                                                                                                                                                                                                                                                                                                                                                                                                                                                                                                                                                                                                                                                                                                              |           | Withdrawal     | 0%      | 0%      | 0%      | 0%      | 0%      | 0%      |

|            | Total Percent  | 0%   | 0%   | 0%   | 0%   | 0%   | 0% |
|------------|----------------|------|------|------|------|------|----|
|            | Total Enrolled | 0    | 0    | 0    | 0    | 0    | 0  |
| Native An  | nerican        |      |      |      |      |      |    |
|            | Success        | 100% | 0%   | 0%   | 0%   | 0%   | 0% |
|            | Non-Success    | 0%   | 0%   | 0%   | 0%   | 100% | 0% |
|            | Withdrawal     | 0%   | 0%   | 0%   | 0%   | 0%   | 0% |
|            | Total Percent  | 100% | 0%   | 0%   | 0%   | 100% | 0% |
|            | Total Enrolled | 1    | 0    | 0    | 0    | 1    | 0  |
| Pacific Is | lander         |      |      |      |      |      |    |
|            | Success        | 0%   | 0%   | 0%   | 0%   | 0%   | 0% |
|            | Non-Success    | 0%   | 0%   | 0%   | 0%   | 0%   | 0% |
|            | Withdrawal     | 0%   | 0%   | 0%   | 0%   | 0%   | 0% |
|            | Total Percent  | 0%   | 0%   | 0%   | 0%   | 0%   | 0% |
|            | Total Enrolled | 0    | 0    | 0    | 0    | 0    | 0  |
| White      |                |      |      |      |      |      |    |
|            | Success        | 20%  | 44%  | 100% | 67%  | 80%  | 0% |
|            | Non-Success    | 20%  | 11%  | 0%   | 17%  | 0%   | 0% |
|            | Withdrawal     | 60%  | 44%  | 0%   | 17%  | 20%  | 0% |
|            | Total Percent  | 100% | 100% | 100% | 100% | 100% | 0% |
|            | Total Enrolled | 5    | 9    | 1    | 6    | 5    | 0  |