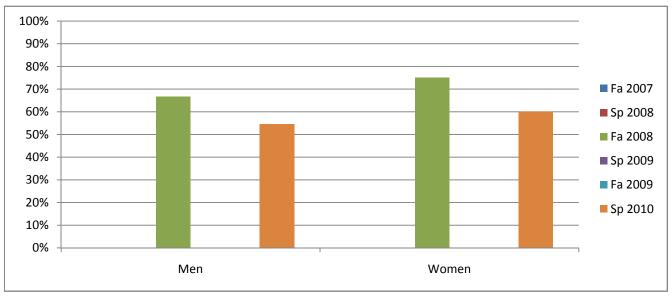

## Chabot Success Rates By Gender and Semester Course: PHOT 62

|                | Fa 2007 | Sp 2008 | Fa 2008 | Sp 2009 | Fa 2009 | Sp 2010 |
|----------------|---------|---------|---------|---------|---------|---------|
| Men            |         |         |         |         |         |         |
| Success        | 0%      | 0%      | 67%     | 0%      | 0%      | 55%     |
| Non-Success    | 0%      | 0%      | 0%      | 0%      | 0%      | 9%      |
| Withdrawal     | 0%      | 0%      | 33%     | 0%      | 0%      | 36%     |
| Total Percent  | 0%      | 0%      | 100%    | 0%      | 0%      | 100%    |
| Total Enrolled | 0       | 0       | 9       | 0       | 0       | 11      |
| Women          |         |         |         |         |         |         |
| Success        | 0%      | 0%      | 75%     | 0%      | 0%      | 60%     |
| Non-Success    | 0%      | 0%      | 0%      | 0%      | 0%      | 0%      |
| Withdrawal     | 0%      | 0%      | 25%     | 0%      | 0%      | 40%     |
| Total Percent  | 0%      | 0%      | 100%    | 0%      | 0%      | 100%    |
| Total Enrolled | 0       | 0       | 8       | 0       | 0       | 10      |