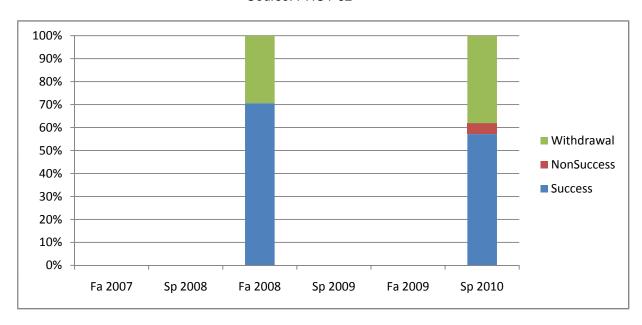

Chabot Success, Non-Success, and Withdrawal Rates By Semester Course: PHOT 62

|                | Fa 2007 | Sp 2008 | Fa 2008 | Sp 2009 | Fa 2009 | Sp 2010 |
|----------------|---------|---------|---------|---------|---------|---------|
| Success        | 0%      | 0%      | 71%     | 0%      | 0%      | 57%     |
| Non-Success    | 0%      | 0%      | 0%      | 0%      | 0%      | 5%      |
| Withdrawal     | 0%      | 0%      | 29%     | 0%      | 0%      | 38%     |
| Total Percent  | 0%      | 0%      | 100%    | 0%      | 0%      | 100%    |
| Total Enrolled | 0       | 0       | 17      | 0       | 0       | 21      |