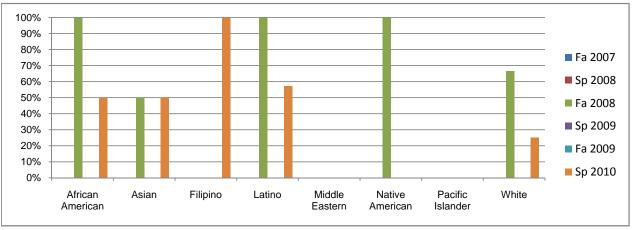

## Chabot Success Rates By Ethnicity and Semester Course: PHOT 62

|                 |                | Fa 2007 | Sp 2008 | Fa 2008 | Sp 2009 | Fa 2009 | Sp 2010 |
|-----------------|----------------|---------|---------|---------|---------|---------|---------|
| African Amer    |                |         |         |         |         |         |         |
|                 | Success        | 0%      | 0%      | 100%    | 0%      | 0%      | 50%     |
|                 | Non-Success    | 0%      | 0%      | 0%      | 0%      | 0%      | 0%      |
|                 | Withdrawal     | 0%      | 0%      | 0%      | 0%      | 0%      | 50%     |
|                 | Total Percent  | 0%      | 0%      | 100%    | 0%      | 0%      | 100%    |
|                 | Total Enrolled | 0       | 0       | 1       | 0       | 0       | 2       |
| Asian           |                |         |         |         |         |         |         |
|                 | Success        | 0%      | 0%      | 50%     | 0%      | 0%      | 50%     |
|                 | Non-Success    | 0%      | 0%      | 0%      | 0%      | 0%      | 0%      |
|                 | Withdrawal     | 0%      | 0%      | 50%     | 0%      | 0%      | 50%     |
|                 | Total Percent  | 0%      | 0%      | 100%    | 0%      | 0%      | 100%    |
|                 | Total Enrolled | 0       | 0       | 2       | 0       | 0       | 2       |
| Filipino        |                |         |         |         |         |         |         |
|                 | Success        | 0%      | 0%      | 0%      | 0%      | 0%      | 100%    |
|                 | Non-Success    | 0%      | 0%      | 0%      | 0%      | 0%      | 0%      |
|                 | Withdrawal     | 0%      | 0%      | 0%      | 0%      | 0%      | 0%      |
|                 | Total Percent  | 0%      | 0%      | 0%      | 0%      | 0%      | 100%    |
|                 | Total Enrolled | 0       | 0       | 0       | 0       | 0       | 2       |
| Latino          |                |         |         |         |         |         |         |
|                 | Success        | 0%      | 0%      | 100%    | 0%      | 0%      | 57%     |
|                 | Non-Success    | 0%      | 0%      | 0%      | 0%      | 0%      | 0%      |
|                 | Withdrawal     | 0%      | 0%      | 0%      | 0%      | 0%      | 43%     |
|                 | Total Percent  | 0%      | 0%      | 100%    | 0%      | 0%      | 100%    |
|                 | Total Enrolled | 0       | 0       | 4       | 0       | 0       | 7       |
| Middle Easte    |                | · ·     | •       | •       |         | •       | •       |
|                 | Success        | 0%      | 0%      | 0%      | 0%      | 0%      | 0%      |
|                 | Non-Success    | 0%      | 0%      | 0%      | 0%      | 0%      | 0%      |
|                 | Withdrawal     | 0%      | 0%      | 0%      | 0%      | 0%      | 0%      |
|                 | Total Percent  | 0%      | 0%      | 0%      | 0%      | 0%      | 0%      |
|                 | Total Enrolled | 0       | 0       | 0       | 0       | 0       | 0       |
| Native Ameri    |                | ŭ       | ·       | •       | ŭ       | •       | · ·     |
| Native Ameri    | Success        | 0%      | 0%      | 100%    | 0%      | 0%      | 0%      |
|                 | Non-Success    | 0%      | 0%      | 0%      | 0%      | 0%      | 0%      |
|                 | Withdrawal     | 0%      | 0%      | 0%      | 0%      | 0%      | 0%      |
|                 | Total Percent  | 0%      | 0%      | 100%    | 0%      | 0%      | 0%      |
|                 | Total Enrolled | 0       | 0       | 100%    | 0       | 0       | 0       |
| Pacific Island  |                | U       | U       | •       | U       | U       | U       |
| raciiic isiaiic | Success        | 0%      | 0%      | 0%      | 0%      | 0%      | 0%      |
|                 | Non-Success    | 0%      | 0%      | 0%      | 0%      | 0%      | 0%      |
|                 | Withdrawal     | 0%      | 0%      | 0%      | 0%      | 0%      | 0%      |
|                 |                |         |         |         |         |         |         |
|                 | Total Percent  | 0%      | 0%      | 0%      | 0%      | 0%      | 0%      |
| \A/I- ! 4 -     | Total Enrolled | 0       | 0       | 0       | 0       | 0       | 0       |
| White           | 0              | 00/     | 001     | 0701    | 001     | 001     | 050/    |
|                 | Success        | 0%      | 0%      | 67%     | 0%      | 0%      | 25%     |
|                 | Non-Success    | 0%      | 0%      | 0%      | 0%      | 0%      | 0%      |
|                 | Withdrawal     | 0%      | 0%      | 33%     | 0%      | 0%      | 75%     |
|                 | Total Percent  | 0%      | 0%      | 100%    | 0%      | 0%      | 100%    |
|                 | Total Enrolled | 0       | 0       | 6       | 0       | 0       | 4       |