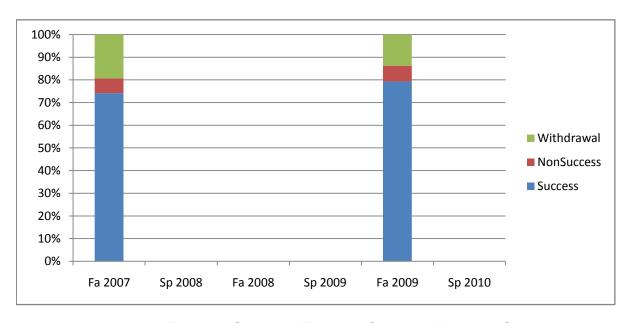

Chabot Success, Non-Success, and Withdrawal Rates By Semester Course: PHOT 64A

|                | Fa 2007 | Sp 2008 | Fa 2008 | Sp 2009 | Fa 2009 | Sp 2010 |
|----------------|---------|---------|---------|---------|---------|---------|
| Success        | 74%     | 0%      | 0%      | 0%      | 79%     | 0%      |
| Non-Success    | 6%      | 0%      | 0%      | 0%      | 7%      | 0%      |
| Withdrawal     | 19%     | 0%      | 0%      | 0%      | 14%     | 0%      |
| Total Percent  | 100%    | 0%      | 0%      | 0%      | 100%    | 0%      |
| Total Enrolled | 31      | 0       | 0       | 0       | 29      | 0       |