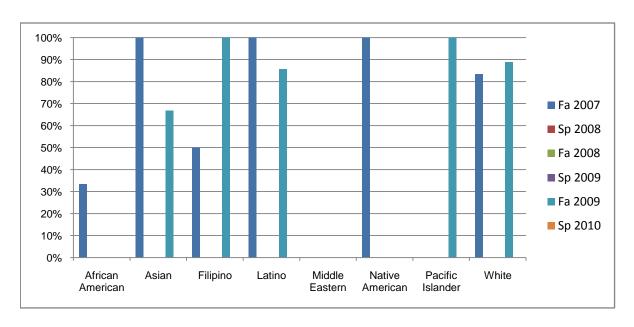

Chabot Success Rates By Ethnicity and Semester Course: PHOT 64A

|           |                | Fa 2007 | Sp 2008 | Fa 2008 | Sp 2009 | Fa 2009 | Sp 2010 |
|-----------|----------------|---------|---------|---------|---------|---------|---------|
| African A | American       |         |         |         |         |         |         |
|           | Success        | 33%     | 0%      | 0%      | 0%      | 0%      | 0%      |
|           | Non-Success    | 0%      | 0%      | 0%      | 0%      | 0%      | 0%      |
|           | Withdrawal     | 67%     | 0%      | 0%      | 0%      | 0%      | 0%      |
|           | Total Percent  | 100%    | 0%      | 0%      | 0%      | 0%      | 0%      |
|           | Total Enrolled | 3       | 0       | 0       | 0       | 0       | 0       |
| Asian     |                |         |         |         |         |         |         |
|           | Success        | 100%    | 0%      | 0%      | 0%      | 67%     | 0%      |
|           | Non-Success    | 0%      | 0%      | 0%      | 0%      | 0%      | 0%      |
|           | Withdrawal     | 0%      | 0%      | 0%      | 0%      | 33%     | 0%      |
|           | Total Percent  | 100%    | 0%      | 0%      | 0%      | 100%    | 0%      |
|           | Total Enrolled | 3       | 0       | 0       | 0       | 6       | 0       |
| Filipino  |                |         |         |         |         |         |         |
|           | Success        | 50%     | 0%      | 0%      | 0%      | 100%    | 0%      |
|           | Non-Success    | 0%      | 0%      | 0%      | 0%      | 0%      | 0%      |
|           | Withdrawal     | 50%     | 0%      | 0%      | 0%      | 0%      | 0%      |
|           | Total Percent  | 100%    | 0%      | 0%      | 0%      | 100%    | 0%      |
|           | Total Enrolled | 2       | 0       | 0       | 0       | 3       | 0       |
| Latino    |                |         |         |         |         |         |         |
|           | Success        | 100%    | 0%      | 0%      | 0%      | 86%     | 0%      |
|           | Non-Success    | 0%      | 0%      | 0%      | 0%      | 14%     | 0%      |
|           | Withdrawal     | 0%      | 0%      | 0%      | 0%      | 0%      | 0%      |
|           | Total Percent  | 100%    | 0%      | 0%      | 0%      | 100%    | 0%      |
|           | Total Enrolled | 4       | 0       | 0       | 0       | 7       | 0       |
| Middle E  | astern         |         |         |         |         |         |         |
|           | Success        | 0%      | 0%      | 0%      | 0%      | 0%      | 0%      |
|           | Non-Success    | 0%      | 0%      | 0%      | 0%      | 0%      | 0%      |
|           | Withdrawal     | 0%      | 0%      | 0%      | 0%      | 0%      | 0%      |
|           |                |         |         |         |         |         |         |

|            | Total Percent  | 0%   | 0% | 0% | 0% | 0%   | 0% |
|------------|----------------|------|----|----|----|------|----|
|            | Total Enrolled | 0    | 0  | 0  | 0  | 0    | 0  |
| Native A   | merican        |      |    |    |    |      |    |
|            | Success        | 100% | 0% | 0% | 0% | 0%   | 0% |
|            | Non-Success    | 0%   | 0% | 0% | 0% | 50%  | 0% |
|            | Withdrawal     | 0%   | 0% | 0% | 0% | 50%  | 0% |
|            | Total Percent  | 100% | 0% | 0% | 0% | 100% | 0% |
|            | Total Enrolled | 2    | 0  | 0  | 0  | 2    | 0  |
| Pacific Is | slander        |      |    |    |    |      |    |
|            | Success        | 0%   | 0% | 0% | 0% | 100% | 0% |
|            | Non-Success    | 0%   | 0% | 0% | 0% | 0%   | 0% |
|            | Withdrawal     | 0%   | 0% | 0% | 0% | 0%   | 0% |
|            | Total Percent  | 0%   | 0% | 0% | 0% | 100% | 0% |
|            | Total Enrolled | 0    | 0  | 0  | 0  | 1    | 0  |
| White      |                |      |    |    |    |      |    |
|            | Success        | 83%  | 0% | 0% | 0% | 89%  | 0% |
|            | Non-Success    | 0%   | 0% | 0% | 0% | 0%   | 0% |
|            | Withdrawal     | 17%  | 0% | 0% | 0% | 11%  | 0% |
|            | Total Percent  | 100% | 0% | 0% | 0% | 100% | 0% |
|            | Total Enrolled | 12   | 0  | 0  | 0  | 9    | 0  |