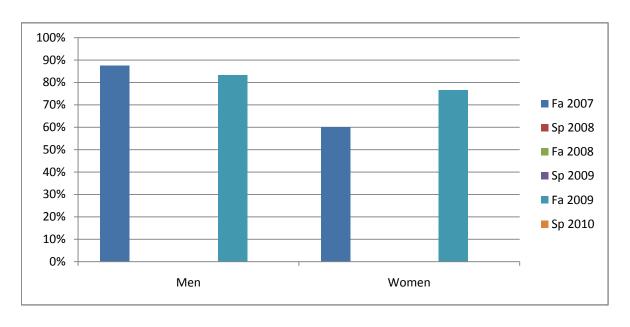

Chabot Success Rates By Gender and Semester Course: PHOT 64A

|                | Fa 2007 | Sp 2008 | Fa 2008 | Sp 2009 | Fa 2009 | Sp 2010 |
|----------------|---------|---------|---------|---------|---------|---------|
| Men            |         |         |         |         |         |         |
| Success        | 88%     | 0%      | 0%      | 0%      | 83%     | 0%      |
| Non-Success    | 0%      | 0%      | 0%      | 0%      | 0%      | 0%      |
| Withdrawal     | 13%     | 0%      | 0%      | 0%      | 17%     | 0%      |
| Total Percent  | 100%    | 0%      | 0%      | 0%      | 100%    | 0%      |
| Total Enrolled | 16      | 0       | 0       | 0       | 12      | 0       |
| Women          |         |         |         |         |         |         |
| Success        | 60%     | 0%      | 0%      | 0%      | 76%     | 0%      |
| Non-Success    | 13%     | 0%      | 0%      | 0%      | 12%     | 0%      |
| Withdrawal     | 27%     | 0%      | 0%      | 0%      | 12%     | 0%      |
| Total Percent  | 100%    | 0%      | 0%      | 0%      | 100%    | 0%      |
| Total Enrolled | 15      | 0       | 0       | 0       | 17      | 0       |