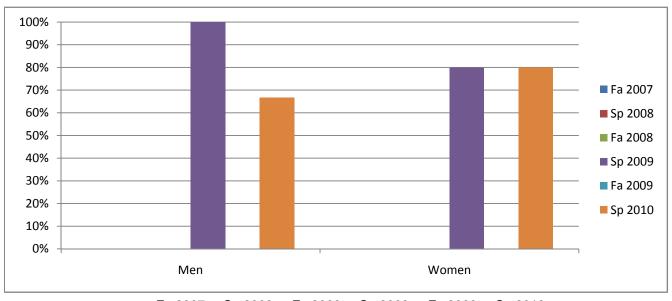

## Chabot Success Rates By Gender and Semester Course: PHOT 65

|                | Fa 2007 | Sp 2008 | Fa 2008 | Sp 2009 | Fa 2009 | Sp 2010 |
|----------------|---------|---------|---------|---------|---------|---------|
| Men            |         |         |         |         |         |         |
| Success        | 0%      | 0%      | 0%      | 100%    | 0%      | 67%     |
| Non-Success    | 0%      | 0%      | 0%      | 0%      | 0%      | 0%      |
| Withdrawal     | 0%      | 0%      | 0%      | 0%      | 0%      | 33%     |
| Total Percent  | 0%      | 0%      | 0%      | 100%    | 0%      | 100%    |
| Total Enrolled | 0       | 0       | 0       | 9       | 0       | 6       |
| Women          |         |         |         |         |         |         |
| Success        | 0%      | 0%      | 0%      | 80%     | 0%      | 80%     |
| Non-Success    | 0%      | 0%      | 0%      | 0%      | 0%      | 0%      |
| Withdrawal     | 0%      | 0%      | 0%      | 20%     | 0%      | 20%     |
| Total Percent  | 0%      | 0%      | 0%      | 100%    | 0%      | 100%    |
| Total Enrolled | 0       | 0       | 0       | 15      | 0       | 15      |