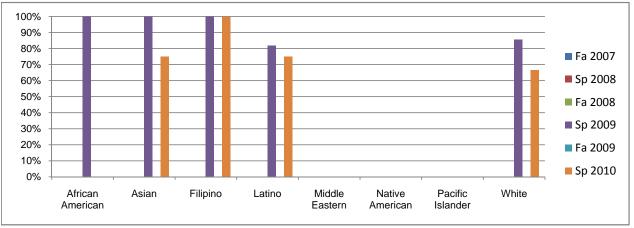

## Chabot Success Rates By Ethnicity and Semester Course: PHOT 65

|                |                                 | Fa 2007 | Sp 2008 | Fa 2008 | Sp 2009 | Fa 2009 | Sp 2010  |
|----------------|---------------------------------|---------|---------|---------|---------|---------|----------|
| African Ameri  |                                 |         |         |         |         |         |          |
|                | Success                         | 0%      | 0%      | 0%      | 100%    | 0%      | 0%       |
|                | Non-Success                     | 0%      | 0%      | 0%      | 0%      | 0%      | 0%       |
|                | Withdrawal                      | 0%      | 0%      | 0%      | 0%      | 0%      | 0%       |
|                | Total Percent                   | 0%      | 0%      | 0%      | 100%    | 0%      | 0%       |
| •              | Total Enrolled                  | 0       | 0       | 0       | 2       | 0       | 0        |
| Asian          |                                 |         |         |         |         |         |          |
|                | Success                         | 0%      | 0%      | 0%      | 100%    | 0%      | 75%      |
|                | Non-Success                     | 0%      | 0%      | 0%      | 0%      | 0%      | 0%       |
| ,              | Withdrawal                      | 0%      | 0%      | 0%      | 0%      | 0%      | 25%      |
| •              | Total Percent                   | 0%      | 0%      | 0%      | 100%    | 0%      | 100%     |
|                | Total Enrolled                  | 0       | 0       | 0       | 2       | 0       | 4        |
| Filipino       |                                 |         |         |         |         |         |          |
| -              | Success                         | 0%      | 0%      | 0%      | 100%    | 0%      | 100%     |
|                | Non-Success                     | 0%      | 0%      | 0%      | 0%      | 0%      | 0%       |
| ,              | Withdrawal                      | 0%      | 0%      | 0%      | 0%      | 0%      | 0%       |
|                | Total Percent                   | 0%      | 0%      | 0%      | 100%    | 0%      | 100%     |
|                | Total Enrolled                  | 0       | 0       | 0       | 1       | 0       | 1        |
| Latino         |                                 |         |         |         |         |         |          |
|                | Success                         | 0%      | 0%      | 0%      | 82%     | 0%      | 75%      |
|                | Non-Success                     | 0%      | 0%      | 0%      | 0%      | 0%      | 0%       |
|                | Withdrawal                      | 0%      | 0%      | 0%      | 18%     | 0%      | 25%      |
|                | Total Percent                   | 0%      | 0%      | 0%      | 100%    | 0%      | 100%     |
|                | Total Enrolled                  | 0       | 0       | 0       | 11      | 0       | 4        |
| Middle Easter  |                                 | ·       | •       | •       |         | •       | •        |
|                | Success                         | 0%      | 0%      | 0%      | 0%      | 0%      | 0%       |
|                | Non-Success                     | 0%      | 0%      | 0%      | 0%      | 0%      | 0%       |
|                | Withdrawal                      | 0%      | 0%      | 0%      | 0%      | 0%      | 0%       |
|                | Total Percent                   | 0%      | 0%      | 0%      | 0%      | 0%      | 0%       |
|                | Total Forolled                  | 0       | 0       | 0       | 0       | 0       | 0        |
| Native Americ  |                                 | ŭ       | ·       | ŭ       | ŭ       | ŭ       | ŭ        |
|                | Success                         | 0%      | 0%      | 0%      | 0%      | 0%      | 0%       |
|                | Non-Success                     | 0%      | 0%      | 0%      | 0%      | 0%      | 0%       |
|                | Withdrawal                      | 0%      | 0%      | 0%      | 0%      | 0%      | 0%       |
|                | Total Percent                   | 0%      | 0%      | 0%      | 0%      | 0%      | 0%       |
|                | Total Fercent<br>Total Enrolled | 0       | 0       | 0 %     | 0       | 0       | 0        |
| Pacific Island |                                 | U       | U       | U       | U       | U       | U        |
|                | Success                         | 0%      | 0%      | 0%      | 0%      | 0%      | 0%       |
|                | Non-Success                     | 0%      | 0%      | 0%      | 0%      | 0%      | 0%       |
|                | Withdrawal                      | 0%      | 0%      | 0%      | 0%      | 0%      | 0%<br>0% |
|                |                                 |         |         |         |         |         |          |
|                | Total Percent                   | 0%      | 0%      | 0%      | 0%      | 0%      | 0%       |
|                | Total Enrolled                  | 0       | 0       | 0       | 0       | 0       | 0        |
| White          | 0                               | 00/     | 001     | 001     | 0001    | 001     | 0701     |
|                | Success                         | 0%      | 0%      | 0%      | 86%     | 0%      | 67%      |
|                | Non-Success                     | 0%      | 0%      | 0%      | 0%      | 0%      | 0%       |
|                | Withdrawal                      | 0%      | 0%      | 0%      | 14%     | 0%      | 33%      |
|                | Total Percent                   | 0%      | 0%      | 0%      | 100%    | 0%      | 100%     |
| •              | Total Enrolled                  | 0       | 0       | 0       | 7       | 0       | 9        |