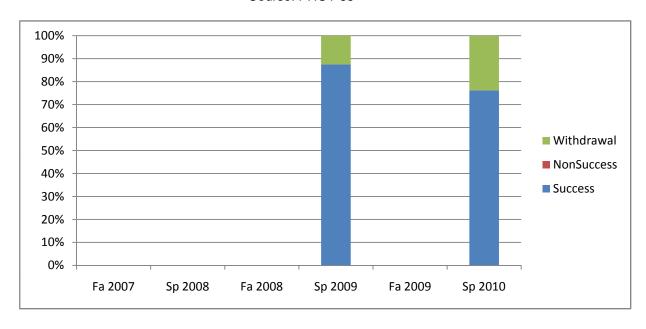

Chabot Success, Non-Success, and Withdrawal Rates By Semester Course: PHOT 65

|                | Fa 2007 | Sp 2008 | Fa 2008 | Sp 2009 | Fa 2009 | Sp 2010 |
|----------------|---------|---------|---------|---------|---------|---------|
| Success        | 0%      | 0%      | 0%      | 88%     | 0%      | 76%     |
| Non-Success    | 0%      | 0%      | 0%      | 0%      | 0%      | 0%      |
| Withdrawal     | 0%      | 0%      | 0%      | 13%     | 0%      | 24%     |
| Total Percent  | 0%      | 0%      | 0%      | 100%    | 0%      | 100%    |
| Total Enrolled | 0       | 0       | 0       | 24      | 0       | 21      |