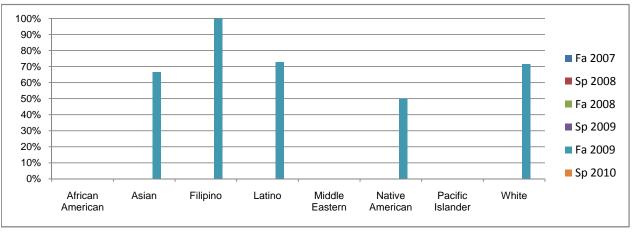

## Chabot Success Rates By Ethnicity and Semester Course: PHOT 66

|              |                | Fa 2007 | Sp 2008 | Fa 2008 | Sp 2009 | Fa 2009                                 | Sp 2010    |
|--------------|----------------|---------|---------|---------|---------|-----------------------------------------|------------|
| African Am   |                |         |         |         |         |                                         |            |
|              | Success        | 0%      | 0%      | 0%      | 0%      | 0%                                      | 0%         |
|              | Non-Success    | 0%      | 0%      | 0%      | 0%      | 0%                                      | 0%         |
|              | Withdrawal     | 0%      | 0%      | 0%      | 0%      | 0%                                      | 0%         |
|              | Total Percent  | 0%      | 0%      | 0%      | 0%      | 0%                                      | 0%         |
|              | Total Enrolled | 0       | 0       | 0       | 0       | 0                                       | 0          |
| Asian        |                |         |         |         |         |                                         |            |
|              | Success        | 0%      | 0%      | 0%      | 0%      | 67%                                     | 0%         |
|              | Non-Success    | 0%      | 0%      | 0%      | 0%      | 0%                                      | 0%         |
|              | Withdrawal     | 0%      | 0%      | 0%      | 0%      | 33%                                     | 0%         |
|              | Total Percent  | 0%      | 0%      | 0%      | 0%      | 100%                                    | 0%         |
|              | Total Enrolled | 0       | 0       | 0       | 0       | 3                                       | 0          |
| Filipino     |                |         |         |         |         |                                         |            |
| -            | Success        | 0%      | 0%      | 0%      | 0%      | 100%                                    | 0%         |
|              | Non-Success    | 0%      | 0%      | 0%      | 0%      | 0%                                      | 0%         |
|              | Withdrawal     | 0%      | 0%      | 0%      | 0%      | 0%                                      | 0%         |
|              | Total Percent  | 0%      | 0%      | 0%      | 0%      | 100%                                    | 0%         |
|              | Total Enrolled | 0       | 0       | 0       | 0       | 3                                       | 0          |
| Latino       |                |         |         |         |         |                                         |            |
|              | Success        | 0%      | 0%      | 0%      | 0%      | 73%                                     | 0%         |
|              | Non-Success    | 0%      | 0%      | 0%      | 0%      | 0%                                      | 0%         |
|              | Withdrawal     | 0%      | 0%      | 0%      | 0%      | 27%                                     | 0%         |
|              | Total Percent  | 0%      | 0%      | 0%      | 0%      | 100%                                    | 0%         |
|              | Total Enrolled | 0       | 0       | 0       | 0       | 11                                      | 0          |
| Middle Eas   |                | · ·     | Ū       | v       | Ū       | • • • • • • • • • • • • • • • • • • • • | v          |
| middle Eds   | Success        | 0%      | 0%      | 0%      | 0%      | 0%                                      | 0%         |
|              | Non-Success    | 0%      | 0%      | 0%      | 0%      | 0%                                      | 0%         |
|              | Withdrawal     | 0%      | 0%      | 0%      | 0%      | 0%                                      | 0%         |
|              | Total Percent  | 0%      | 0%      | 0%      | 0%      | 0%                                      | 0%         |
|              | Total Enrolled | 0       | 0%      | 0 %     | 0%      | 0%                                      | <b>0</b> % |
| Native Ame   |                | U       | U       | U       | U       | U                                       | U          |
| Native Aine  | Success        | 0%      | 0%      | 0%      | 0%      | 50%                                     | 0%         |
|              |                |         |         |         |         |                                         |            |
|              | Non-Success    | 0%      | 0%      | 0%      | 0%      | 0%                                      | 0%         |
|              | Withdrawal     | 0%      | 0%      | 0%      | 0%      | 50%                                     | 0%         |
|              | Total Percent  | 0%      | 0%      | 0%      | 0%      | 100%                                    | 0%         |
| D            | Total Enrolled | 0       | 0       | 0       | 0       | 2                                       | 0          |
| Pacific Isla |                | 00/     | 00/     | 00/     | 00/     | 00/                                     | 201        |
|              | Success        | 0%      | 0%      | 0%      | 0%      | 0%                                      | 0%         |
|              | Non-Success    | 0%      | 0%      | 0%      | 0%      | 0%                                      | 0%         |
|              | Withdrawal     | 0%      | 0%      | 0%      | 0%      | 0%                                      | 0%         |
|              | Total Percent  | 0%      | 0%      | 0%      | 0%      | 0%                                      | 0%         |
|              | Total Enrolled | 0       | 0       | 0       | 0       | 0                                       | 0          |
| White        |                |         |         |         |         |                                         |            |
|              | Success        | 0%      | 0%      | 0%      | 0%      | 71%                                     | 0%         |
|              | Non-Success    | 0%      | 0%      | 0%      | 0%      | 0%                                      | 0%         |
|              | Withdrawal     | 0%      | 0%      | 0%      | 0%      | 29%                                     | 0%         |
|              | Total Percent  | 0%      | 0%      | 0%      | 0%      | 100%                                    | 0%         |
|              | Total Enrolled | 0       | 0       | 0       | 0       | 7                                       | 0          |