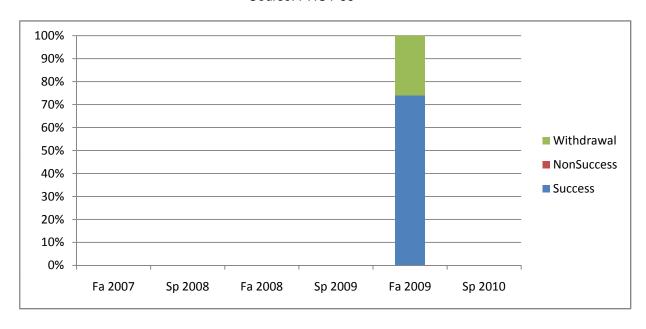

Chabot Success, Non-Success, and Withdrawal Rates By Semester Course: PHOT 66

|                | Fa 2007 | Sp 2008 | Fa 2008 | Sp 2009 | Fa 2009 | Sp 2010 |
|----------------|---------|---------|---------|---------|---------|---------|
| Success        | 0%      | 0%      | 0%      | 0%      | 74%     | 0%      |
| Non-Success    | 0%      | 0%      | 0%      | 0%      | 0%      | 0%      |
| Withdrawal     | 0%      | 0%      | 0%      | 0%      | 26%     | 0%      |
| Total Percent  | 0%      | 0%      | 0%      | 0%      | 100%    | 0%      |
| Total Enrolled | 0       | 0       | 0       | 0       | 27      | 0       |