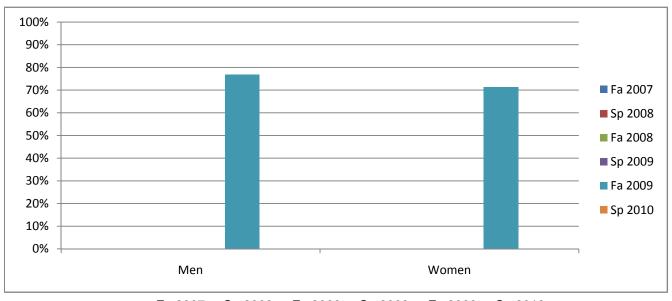

## Chabot Success Rates By Gender and Semester Course: PHOT 66

|                | Fa 2007 | Sp 2008 | Fa 2008 | Sp 2009 | Fa 2009 | Sp 2010 |
|----------------|---------|---------|---------|---------|---------|---------|
| Men            |         |         |         |         |         |         |
| Success        | 0%      | 0%      | 0%      | 0%      | 77%     | 0%      |
| Non-Success    | 0%      | 0%      | 0%      | 0%      | 0%      | 0%      |
| Withdrawal     | 0%      | 0%      | 0%      | 0%      | 23%     | 0%      |
| Total Percent  | 0%      | 0%      | 0%      | 0%      | 100%    | 0%      |
| Total Enrolled | 0       | 0       | 0       | 0       | 13      | 0       |
| Women          |         |         |         |         |         |         |
| Success        | 0%      | 0%      | 0%      | 0%      | 71%     | 0%      |
| Non-Success    | 0%      | 0%      | 0%      | 0%      | 0%      | 0%      |
| Withdrawal     | 0%      | 0%      | 0%      | 0%      | 29%     | 0%      |
| Total Percent  | 0%      | 0%      | 0%      | 0%      | 100%    | 0%      |
| Total Enrolled | 0       | 0       | 0       | 0       | 14      | 0       |