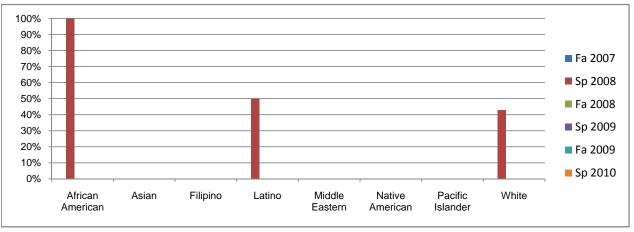

## Chabot Success Rates By Ethnicity and Semester Course: RELS 4902

| African A   | morican                      | Fa 2007        | Sp 2008 | Fa 2008        | Sp 2009        | Fa 2009 | Sp 2010 |
|-------------|------------------------------|----------------|---------|----------------|----------------|---------|---------|
| Allicali Al | Success                      | 0%             | 100%    | 0%             | 0%             | 0%      | 0%      |
|             | Non-Success                  | 0%             | 0%      | 0%             | 0%             | 0%      | 0%      |
|             | Withdrawal                   | 0%             | 0%      | 0%             | 0%             | 0%      | 0%      |
|             | Total Percent                | 0%             | 100%    | 0%             | 0%             | 0%      | 0%      |
|             | Total Enrolled               | 0              | 100%    | 0              | 0              | 0       | 0       |
| Asian       | Total Effolied               | U              | •       | U              | U              | U       | U       |
| ASIAII      | Success                      | 0%             | 0%      | 0%             | 0%             | 0%      | 0%      |
|             | Non-Success                  | 0%             | 0%      | 0%             | 0%             | 0%      | 0%      |
|             | Withdrawal                   | 0%             | 0%      | 0%             | 0%             | 0%      | 0%      |
|             | Total Percent                | 0%             | 0%      | 0%             | 0%             | 0%      | 0%      |
|             | Total Fercent Total Enrolled | 0%<br><b>0</b> | 0%      | 0%<br><b>0</b> | 0%<br><b>0</b> | 0%      | 0%      |
| Filinina    | i otai Enrolled              | U              | U       | U              | U              | U       | U       |
| Filipino    | Cuesasa                      | 00/            | 00/     | 0%             | 00/            | 0%      | 0%      |
|             | Success                      | 0%             | 0%      |                | 0%             |         |         |
|             | Non-Success                  | 0%             | 0%      | 0%             | 0%             | 0%      | 0%      |
|             | Withdrawal                   | 0%             | 0%      | 0%             | 0%             | 0%      | 0%      |
|             | Total Percent                | 0%             | 0%      | 0%             | 0%             | 0%      | 0%      |
|             | Total Enrolled               | 0              | 0       | 0              | 0              | 0       | 0       |
| Latino      |                              | 00/            | =00/    | 00/            | 00/            | 00/     | 201     |
|             | Success                      | 0%             | 50%     | 0%             | 0%             | 0%      | 0%      |
|             | Non-Success                  | 0%             | 25%     | 0%             | 0%             | 0%      | 0%      |
|             | Withdrawal                   | 0%             | 25%     | 0%             | 0%             | 0%      | 0%      |
|             | Total Percent                | 0%             | 100%    | 0%             | 0%             | 0%      | 0%      |
|             | Total Enrolled               | 0              | 4       | 0              | 0              | 0       | 0       |
| Middle Ea   |                              |                |         |                |                |         |         |
|             | Success                      | 0%             | 0%      | 0%             | 0%             | 0%      | 0%      |
|             | Non-Success                  | 0%             | 0%      | 0%             | 0%             | 0%      | 0%      |
|             | Withdrawal                   | 0%             | 0%      | 0%             | 0%             | 0%      | 0%      |
|             | Total Percent                | 0%             | 0%      | 0%             | 0%             | 0%      | 0%      |
|             | Total Enrolled               | 0              | 0       | 0              | 0              | 0       | 0       |
| Native Am   | nerican                      |                |         |                |                |         |         |
|             | Success                      | 0%             | 0%      | 0%             | 0%             | 0%      | 0%      |
|             | Non-Success                  | 0%             | 0%      | 0%             | 0%             | 0%      | 0%      |
|             | Withdrawal                   | 0%             | 0%      | 0%             | 0%             | 0%      | 0%      |
|             | Total Percent                | 0%             | 0%      | 0%             | 0%             | 0%      | 0%      |
|             | Total Enrolled               | 0              | 0       | 0              | 0              | 0       | 0       |
| Pacific Isl | ander                        |                |         |                |                |         |         |
|             | Success                      | 0%             | 0%      | 0%             | 0%             | 0%      | 0%      |
|             | Non-Success                  | 0%             | 0%      | 0%             | 0%             | 0%      | 0%      |
|             | Withdrawal                   | 0%             | 0%      | 0%             | 0%             | 0%      | 0%      |
|             | Total Percent                | 0%             | 0%      | 0%             | 0%             | 0%      | 0%      |
|             | Total Enrolled               | 0              | 0       | 0              | 0              | 0       | 0       |
| White       |                              |                |         |                |                |         |         |
|             | Success                      | 0%             | 43%     | 0%             | 0%             | 0%      | 0%      |
|             | Non-Success                  | 0%             | 14%     | 0%             | 0%             | 0%      | 0%      |
|             | Withdrawal                   | 0%             | 43%     | 0%             | 0%             | 0%      | 0%      |
|             | Total Percent                | 0%             | 100%    | 0%             | 0%             | 0%      | 0%      |
|             | Total Enrolled               | 0              | 7       | 0              | 0              | 0       | 0       |