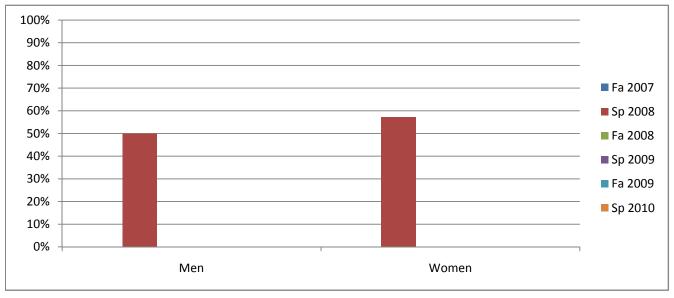

## Chabot Success Rates By Gender and Semester Course: RELS 4902

|                | Fa 2007 | Sp 2008 | Fa 2008 | Sp 2009 | Fa 2009 | Sp 2010 |
|----------------|---------|---------|---------|---------|---------|---------|
| Men            |         |         |         |         |         |         |
| Success        | 0%      | 50%     | 0%      | 0%      | 0%      | 0%      |
| Non-Success    | 0%      | 33%     | 0%      | 0%      | 0%      | 0%      |
| Withdrawal     | 0%      | 17%     | 0%      | 0%      | 0%      | 0%      |
| Total Percent  | 0%      | 100%    | 0%      | 0%      | 0%      | 0%      |
| Total Enrolled | 0       | 6       | 0       | 0       | 0       | 0       |
| Women          |         |         |         |         |         |         |
| Success        | 0%      | 57%     | 0%      | 0%      | 0%      | 0%      |
| Non-Success    | 0%      | 0%      | 0%      | 0%      | 0%      | 0%      |
| Withdrawal     | 0%      | 43%     | 0%      | 0%      | 0%      | 0%      |
| Total Percent  | 0%      | 100%    | 0%      | 0%      | 0%      | 0%      |
| Total Enrolled | 0       | 7       | 0       | 0       | 0       | 0       |