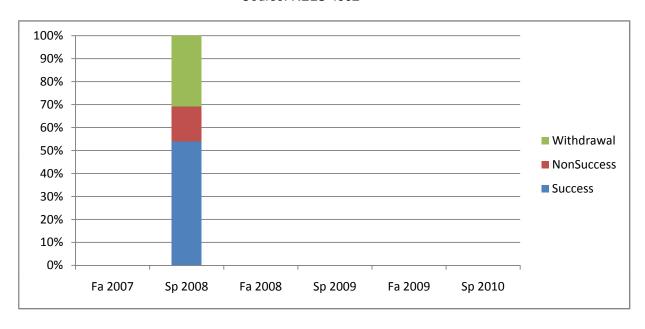

Chabot Success, Non-Success, and Withdrawal Rates By Semester Course: RELS 4902

|                | Fa 2007 | Sp 2008 | Fa 2008 | Sp 2009 | Fa 2009 | Sp 2010 |
|----------------|---------|---------|---------|---------|---------|---------|
| Success        | 0%      | 54%     | 0%      | 0%      | 0%      | 0%      |
| Non-Success    | 0%      | 15%     | 0%      | 0%      | 0%      | 0%      |
| Withdrawal     | 0%      | 31%     | 0%      | 0%      | 0%      | 0%      |
| Total Percent  | 0%      | 100%    | 0%      | 0%      | 0%      | 0%      |
| Total Enrolled | 0       | 13      | 0       | 0       | 0       | 0       |