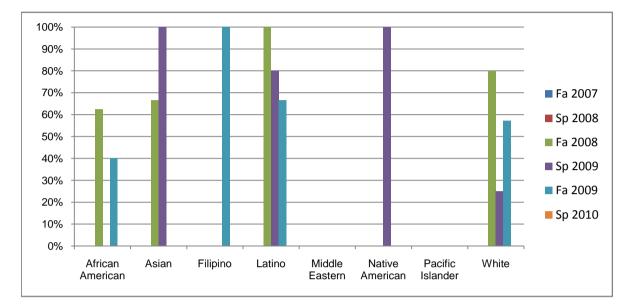

## Chabot Success Rates By Ethnicity and Semester Course: RELS 4903

|                  |                | Fa 2007 | Sp 2008 | Fa 2008 | Sp 2009 | Fa 2009 | Sp 2010 |
|------------------|----------------|---------|---------|---------|---------|---------|---------|
| African American |                |         |         |         |         |         |         |
|                  | Success        | 0%      | 0%      | 63%     | 0%      | 40%     | 0%      |
|                  | Non-Success    | 0%      | 0%      | 13%     | 40%     | 0%      | 0%      |
|                  | Withdrawal     | 0%      | 0%      | 25%     | 60%     | 60%     | 0%      |
|                  | Total Percent  | 0%      | 0%      | 100%    | 100%    | 100%    | 0%      |
|                  | Total Enrolled | 0       | 0       | 8       | 5       | 5       | 0       |
| Asian            |                |         |         |         |         |         |         |
|                  | Success        | 0%      | 0%      | 67%     | 100%    | 0%      | 0%      |
|                  | Non-Success    | 0%      | 0%      | 33%     | 0%      | 0%      | 0%      |
|                  | Withdrawal     | 0%      | 0%      | 0%      | 0%      | 0%      | 0%      |
|                  | Total Percent  | 0%      | 0%      | 100%    | 100%    | 0%      | 0%      |
|                  | Total Enrolled | 0       | 0       | 3       | 1       | 0       | 0       |
| Filipino         |                |         |         |         |         |         |         |
|                  | Success        | 0%      | 0%      | 0%      | 0%      | 100%    | 0%      |
|                  | Non-Success    | 0%      | 0%      | 100%    | 0%      | 0%      | 0%      |
|                  | Withdrawal     | 0%      | 0%      | 0%      | 100%    | 0%      | 0%      |
|                  | Total Percent  | 0%      | 0%      | 100%    | 100%    | 100%    | 0%      |
|                  | Total Enrolled | 0       | 0       | 2       | 1       | 1       | 0       |
| Latino           |                |         |         |         |         |         |         |
|                  | Success        | 0%      | 0%      | 100%    | 80%     | 67%     | 0%      |
|                  | Non-Success    | 0%      | 0%      | 0%      | 0%      | 0%      | 0%      |
|                  | Withdrawal     | 0%      | 0%      | 0%      | 20%     | 33%     | 0%      |
|                  | Total Percent  | 0%      | 0%      | 100%    | 100%    | 100%    | 0%      |
|                  | Total Enrolled | 0       | 0       | 2       | 5       | 3       | 0       |
| Middle Eastern   |                |         |         |         |         |         |         |
|                  | Success        | 0%      | 0%      | 0%      | 0%      | 0%      | 0%      |
|                  | Non-Success    | 0%      | 0%      | 0%      | 0%      | 0%      | 0%      |
|                  | Withdrawal     | 0%      | 0%      | 0%      | 0%      | 0%      | 0%      |
|                  |                |         |         |         |         |         |         |

|            | Total Percent  | 0% | 0% | 0%   | 0%   | 0%   | 0% |
|------------|----------------|----|----|------|------|------|----|
|            | Total Enrolled | 0  | 0  | 0    | 0    | 0    | 0  |
| Native Ar  | nerican        |    |    |      |      |      |    |
|            | Success        | 0% | 0% | 0%   | 100% | 0%   | 0% |
|            | Non-Success    | 0% | 0% | 0%   | 0%   | 0%   | 0% |
|            | Withdrawal     | 0% | 0% | 0%   | 0%   | 100% | 0% |
|            | Total Percent  | 0% | 0% | 0%   | 100% | 100% | 0% |
|            | Total Enrolled | 0  | 0  | 0    | 1    | 1    | 0  |
| Pacific Is | ander          |    |    |      |      |      |    |
|            | Success        | 0% | 0% | 0%   | 0%   | 0%   | 0% |
|            | Non-Success    | 0% | 0% | 0%   | 100% | 0%   | 0% |
|            | Withdrawal     | 0% | 0% | 0%   | 0%   | 0%   | 0% |
|            | Total Percent  | 0% | 0% | 0%   | 100% | 0%   | 0% |
|            | Total Enrolled | 0  | 0  | 0    | 1    | 0    | 0  |
| White      |                |    |    |      |      |      |    |
|            | Success        | 0% | 0% | 80%  | 25%  | 57%  | 0% |
|            | Non-Success    | 0% | 0% | 0%   | 50%  | 29%  | 0% |
|            | Withdrawal     | 0% | 0% | 20%  | 25%  | 14%  | 0% |
|            | Total Percent  | 0% | 0% | 100% | 100% | 100% | 0% |
|            | Total Enrolled | 0  | 0  | 5    | 4    | 7    | 0  |