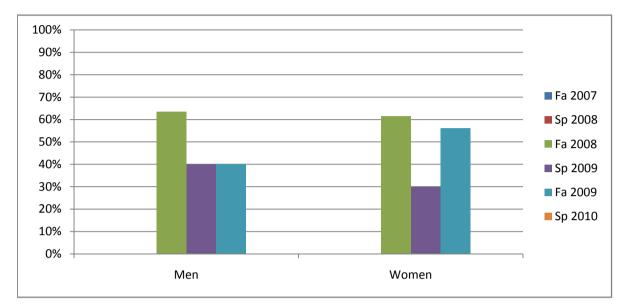

## Chabot Success Rates By Gender and Semester Course: RELS 4903

|                | Fa 2007 | Sp 2008 | Fa 2008 | Sp 2009 | Fa 2009 | Sp 2010 |
|----------------|---------|---------|---------|---------|---------|---------|
| Men            |         | -       |         | -       |         | -       |
| Success        | 0%      | 0%      | 64%     | 40%     | 40%     | 0%      |
| Non-Success    | 0%      | 0%      | 18%     | 40%     | 20%     | 0%      |
| Withdrawal     | 0%      | 0%      | 18%     | 20%     | 40%     | 0%      |
| Total Percent  | 0%      | 0%      | 100%    | 100%    | 100%    | 0%      |
| Total Enrolled | 0       | 0       | 11      | 10      | 5       | 0       |
| Women          |         |         |         |         |         |         |
| Success        | 0%      | 0%      | 62%     | 30%     | 56%     | 0%      |
| Non-Success    | 0%      | 0%      | 15%     | 30%     | 6%      | 0%      |
| Withdrawal     | 0%      | 0%      | 23%     | 40%     | 38%     | 0%      |
| Total Percent  | 0%      | 0%      | 100%    | 100%    | 100%    | 0%      |
| Total Enrolled | 0       | 0       | 13      | 10      | 16      | 0       |