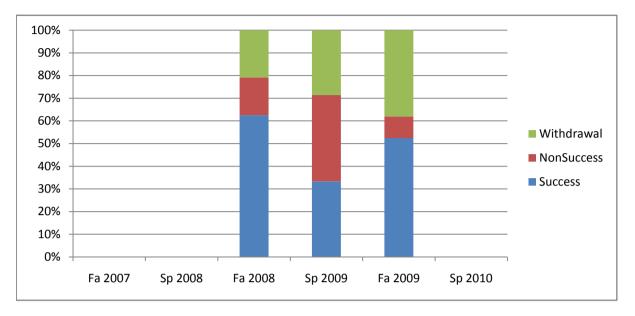

Chabot Success, Non-Success, and Withdrawal Rates By Semester Course: RELS 4903

|                | Fa 2007 | Sp 2008 | Fa 2008 | Sp 2009 | Fa 2009 | Sp 2010 |
|----------------|---------|---------|---------|---------|---------|---------|
| Success        | 0%      | 0%      | 63%     | 33%     | 52%     | 0%      |
| Non-Success    | 0%      | 0%      | 17%     | 38%     | 10%     | 0%      |
| Withdrawal     | 0%      | 0%      | 21%     | 29%     | 38%     | 0%      |
| Total Percent  | 0%      | 0%      | 100%    | 100%    | 100%    | 0%      |
| Total Enrolled | 0       | 0       | 24      | 21      | 21      | 0       |