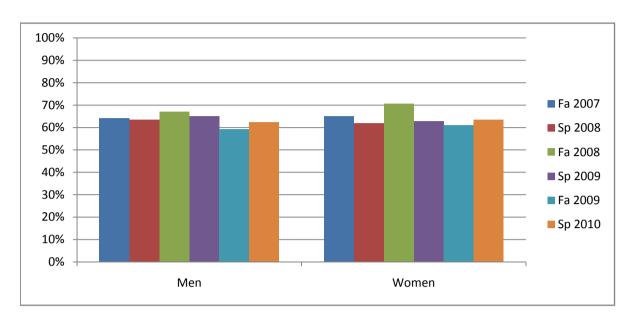

Chabot Success Rates By Gender and Semester Course: RELS 50

|                | Fa 2007 | Sp 2008 | Fa 2008 | Sp 2009 | Fa 2009 | Sp 2010 |
|----------------|---------|---------|---------|---------|---------|---------|
| Men            |         |         |         |         |         |         |
| Success        | 64%     | 64%     | 67%     | 65%     | 59%     | 63%     |
| Non-Success    | 13%     | 16%     | 15%     | 8%      | 13%     | 11%     |
| Withdrawal     | 23%     | 21%     | 18%     | 27%     | 28%     | 26%     |
| Total Percent  | 100%    | 100%    | 100%    | 100%    | 100%    | 100%    |
| Total Enrolled | 70      | 77      | 73      | 92      | 54      | 80      |
|                |         |         |         |         |         |         |
| Women          |         |         |         |         |         |         |
| Success        | 65%     | 62%     | 71%     | 63%     | 61%     | 64%     |
| Non-Success    | 9%      | 13%     | 5%      | 7%      | 5%      | 11%     |
| Withdrawal     | 25%     | 25%     | 25%     | 30%     | 34%     | 25%     |
| Total Percent  | 100%    | 100%    | 100%    | 100%    | 100%    | 100%    |
| Total Enrolled | 106     | 100     | 109     | 143     | 100     | 143     |