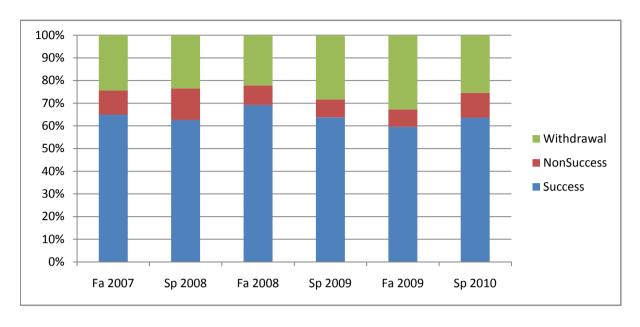

Chabot Success, Non-Success, and Withdrawal Rates By Semester Course: RELS 50

|                | Fa 2007 | Sp 2008 | Fa 2008 | Sp 2009 | Fa 2009 | Sp 2010 |
|----------------|---------|---------|---------|---------|---------|---------|
| Success        | 65%     | 63%     | 69%     | 64%     | 60%     | 64%     |
| Non-Success    | 11%     | 14%     | 9%      | 8%      | 8%      | 11%     |
| Withdrawal     | 24%     | 23%     | 22%     | 28%     | 33%     | 25%     |
| Total Percent  | 100%    | 100%    | 100%    | 100%    | 100%    | 100%    |
| Total Enrolled | 180     | 179     | 185     | 240     | 156     | 228     |