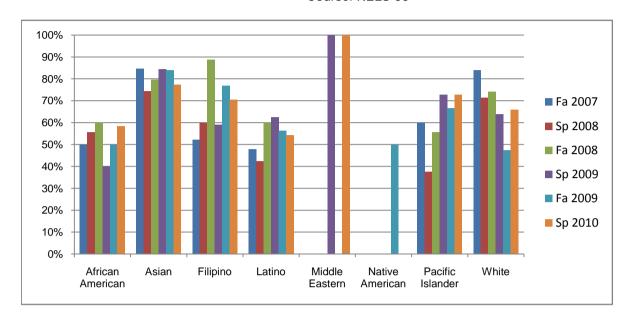

Chabot Success Rates By Ethnicity and Semester Course: RELS 50

|            |                | Fa 2007 | Sp 2008 | Fa 2008 | Sp 2009 | Fa 2009 | Sp 2010 |
|------------|----------------|---------|---------|---------|---------|---------|---------|
| African Ar | merican        |         |         |         |         |         |         |
|            | Success        | 50%     | 56%     | 60%     | 40%     | 50%     | 58%     |
|            | Non-Success    | 13%     | 22%     | 8%      | 14%     | 9%      | 3%      |
|            | Withdrawal     | 38%     | 22%     | 32%     | 46%     | 41%     | 39%     |
|            | Total Percent  | 100%    | 100%    | 100%    | 100%    | 100%    | 100%    |
|            | Total Enrolled | 16      | 18      | 25      | 35      | 22      | 36      |
| Asian      |                |         |         |         |         |         |         |
|            | Success        | 85%     | 74%     | 80%     | 84%     | 84%     | 77%     |
|            | Non-Success    | 0%      | 7%      | 5%      | 3%      | 10%     | 14%     |
|            | Withdrawal     | 15%     | 19%     | 16%     | 13%     | 6%      | 9%      |
|            | Total Percent  | 100%    | 100%    | 100%    | 100%    | 100%    | 100%    |
|            | Total Enrolled | 39      | 43      | 44      | 64      | 31      | 44      |
| Filipino   |                |         |         |         |         |         |         |
|            | Success        | 52%     | 60%     | 89%     | 59%     | 77%     | 71%     |
|            | Non-Success    | 9%      | 20%     | 11%     | 5%      | 0%      | 6%      |
|            | Withdrawal     | 39%     | 20%     | 0%      | 36%     | 23%     | 24%     |
|            | Total Percent  | 100%    | 100%    | 100%    | 100%    | 100%    | 100%    |
|            | Total Enrolled | 23      | 30      | 18      | 22      | 13      | 17      |
| Latino     |                |         |         |         |         |         |         |
|            | Success        | 48%     |         |         |         |         |         |
|            | Non-Success    | 16%     | 21%     | 20%     | 10%     | 3%      | 15%     |
|            | Withdrawal     | 36%     | 36%     | 20%     | 28%     | 41%     | 31%     |
|            | Total Percent  | 100%    | 100%    | 100%    | 100%    | 100%    | 100%    |
|            | Total Enrolled | 44      | 33      | 35      | 40      | 32      | 48      |
| Middle Ea  | stern          |         |         |         |         |         |         |
|            | Success        | 0%      |         | 0%      |         | 0%      |         |
|            | Non-Success    | 0%      | 0%      | 0%      | 0%      | 0%      | 0%      |
|            | Withdrawal     | 0%      | 0%      | 100%    | 0%      | 100%    | 0%      |

|            | Total Percent  | 0%   | 0%   | 100% | 100% | 100% | 100% |
|------------|----------------|------|------|------|------|------|------|
|            | Total Enrolled | 0    | 0    | 1    | 1    | 1    | 1    |
| Native A   | merican        |      |      |      |      |      |      |
|            | Success        | 0%   | 0%   | 0%   | 0%   | 50%  | 0%   |
|            | Non-Success    | 0%   | 0%   | 50%  | 25%  | 0%   | 0%   |
|            | Withdrawal     | 0%   | 0%   | 50%  | 75%  | 50%  | 0%   |
|            | Total Percent  | 0%   | 0%   | 100% | 100% | 100% | 0%   |
|            | Total Enrolled | 0    | 0    | 2    | 4    | 2    | 0    |
| Pacific Is | slander        |      |      |      |      |      |      |
|            | Success        | 60%  | 38%  | 56%  | 73%  | 67%  | 73%  |
|            | Non-Success    | 20%  | 50%  | 0%   | 0%   | 0%   | 9%   |
|            | Withdrawal     | 20%  | 13%  | 44%  | 27%  | 33%  | 18%  |
|            | Total Percent  | 100% | 100% | 100% | 100% | 100% | 100% |
|            | Total Enrolled | 10   | 8    | 9    | 11   | 3    | 11   |
| White      |                |      |      |      |      |      |      |
|            | Success        | 84%  | 71%  | 74%  | 64%  | 48%  | 66%  |
|            | Non-Success    | 8%   | 0%   | 3%   | 8%   | 13%  | 14%  |
|            | Withdrawal     | 8%   | 29%  | 23%  | 28%  | 40%  | 20%  |
|            | Total Percent  | 100% | 100% | 100% | 100% | 100% | 100% |
|            | Total Enrolled | 25   | 28   | 31   | 36   | 40   | 44   |