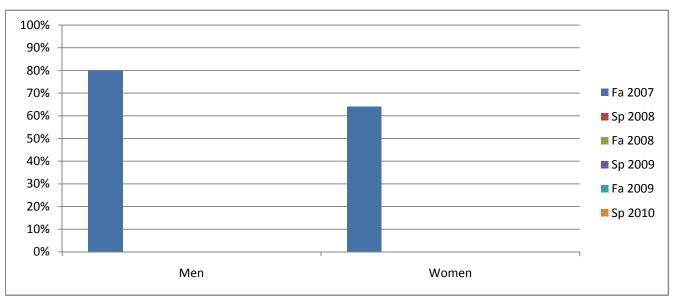

## Chabot Success Rates By Gender and Semester Course: RELS 7

|                | Fa 2007 | Sp 2008 | Fa 2008 | Sp 2009 | Fa 2009 | Sp 2010 |
|----------------|---------|---------|---------|---------|---------|---------|
| Men            |         |         |         |         |         |         |
| Success        | 80%     | 0%      | 0%      | 0%      | 0%      | 0%      |
| Non-Success    | 0%      | 0%      | 0%      | 0%      | 0%      | 0%      |
| Withdrawal     | 20%     | 0%      | 0%      | 0%      | 0%      | 0%      |
| Total Percent  | 100%    | 0%      | 0%      | 0%      | 0%      | 0%      |
| Total Enrolled | 10      | 0       | 0       | 0       | 0       | 0       |
| Women          |         |         |         |         |         |         |
| Success        | 64%     | 0%      | 0%      | 0%      | 0%      | 0%      |
| Non-Success    | 0%      | 0%      | 0%      | 0%      | 0%      | 0%      |
| Withdrawal     | 36%     | 0%      | 0%      | 0%      | 0%      | 0%      |
| Total Percent  | 100%    | 0%      | 0%      | 0%      | 0%      | 0%      |
| Total Enrolled | 39      | 0       | 0       | 0       | 0       | 0       |