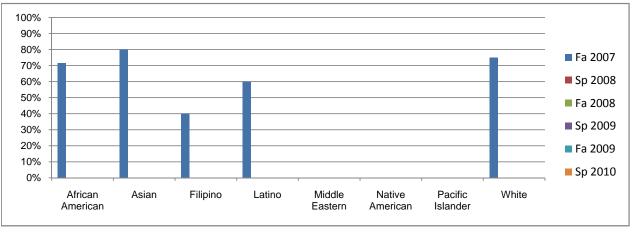

## Chabot Success Rates By Ethnicity and Semester Course: RELS 7

|               |                | Fa 2007 | Sp 2008 | Fa 2008 | Sp 2009 | Fa 2009 | Sp 2010 |
|---------------|----------------|---------|---------|---------|---------|---------|---------|
| African Ame   |                |         |         |         |         |         |         |
|               | Success        | 71%     | 0%      | 0%      | 0%      | 0%      | 0%      |
|               | Non-Success    | 0%      | 0%      | 0%      | 0%      | 0%      | 0%      |
|               | Withdrawal     | 29%     | 0%      | 0%      | 0%      | 0%      | 0%      |
|               | Total Percent  | 100%    | 0%      | 0%      | 0%      | 0%      | 0%      |
|               | Total Enrolled | 14      | 0       | 0       | 0       | 0       | 0       |
| Asian         |                |         |         |         |         |         |         |
|               | Success        | 80%     | 0%      | 0%      | 0%      | 0%      | 0%      |
|               | Non-Success    | 0%      | 0%      | 0%      | 0%      | 0%      | 0%      |
|               | Withdrawal     | 20%     | 0%      | 0%      | 0%      | 0%      | 0%      |
|               | Total Percent  | 100%    | 0%      | 0%      | 0%      | 0%      | 0%      |
|               | Total Enrolled | 5       | 0       | 0       | 0       | 0       | 0       |
| Filipino      |                |         |         |         |         |         |         |
|               | Success        | 40%     | 0%      | 0%      | 0%      | 0%      | 0%      |
|               | Non-Success    | 0%      | 0%      | 0%      | 0%      | 0%      | 0%      |
|               | Withdrawal     | 60%     | 0%      | 0%      | 0%      | 0%      | 0%      |
|               | Total Percent  | 100%    | 0%      | 0%      | 0%      | 0%      | 0%      |
|               | Total Enrolled | 5       | 0       | 0       | 0       | 0       | 0       |
| Latino        |                |         |         |         |         |         |         |
|               | Success        | 60%     | 0%      | 0%      | 0%      | 0%      | 0%      |
|               | Non-Success    | 0%      | 0%      | 0%      | 0%      | 0%      | 0%      |
|               | Withdrawal     | 40%     | 0%      | 0%      | 0%      | 0%      | 0%      |
|               | Total Percent  | 100%    | 0%      | 0%      | 0%      | 0%      | 0%      |
|               | Total Enrolled | 10      | 0       | 0       | 0       | 0       | 0       |
| Middle Easte  | ern            |         |         |         |         |         |         |
|               | Success        | 0%      | 0%      | 0%      | 0%      | 0%      | 0%      |
|               | Non-Success    | 0%      | 0%      | 0%      | 0%      | 0%      | 0%      |
|               | Withdrawal     | 0%      | 0%      | 0%      | 0%      | 0%      | 0%      |
|               | Total Percent  | 0%      | 0%      | 0%      | 0%      | 0%      | 0%      |
|               | Total Enrolled | 0       | 0       | 0       | 0       | 0       | 0       |
| Native Amer   | ican           |         |         |         |         |         |         |
|               | Success        | 0%      | 0%      | 0%      | 0%      | 0%      | 0%      |
|               | Non-Success    | 0%      | 0%      | 0%      | 0%      | 0%      | 0%      |
|               | Withdrawal     | 0%      | 0%      | 0%      | 0%      | 0%      | 0%      |
|               | Total Percent  | 0%      | 0%      | 0%      | 0%      | 0%      | 0%      |
|               | Total Enrolled | 0       | 0       | 0       | 0       | 0       | 0       |
| Pacific Islan | der            |         |         |         |         |         |         |
|               | Success        | 0%      | 0%      | 0%      | 0%      | 0%      | 0%      |
|               | Non-Success    | 0%      | 0%      | 0%      | 0%      | 0%      | 0%      |
|               | Withdrawal     | 100%    | 0%      | 0%      | 0%      | 0%      | 0%      |
|               | Total Percent  | 100%    | 0%      | 0%      | 0%      | 0%      | 0%      |
|               | Total Enrolled | 1       | 0       | 0       | 0       | 0       | 0       |
| White         |                |         |         |         |         |         |         |
|               | Success        | 75%     | 0%      | 0%      | 0%      | 0%      | 0%      |
|               | Non-Success    | 0%      | 0%      | 0%      | 0%      | 0%      | 0%      |
|               | Withdrawal     | 25%     | 0%      | 0%      | 0%      | 0%      | 0%      |
|               | Total Percent  | 100%    | 0%      | 0%      | 0%      | 0%      | 0%      |
|               | Total Enrolled | 12      | 0       | 0       | 0       | 0       | 0       |