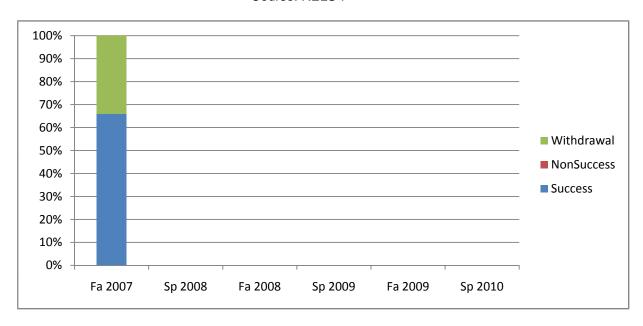

Chabot Success, Non-Success, and Withdrawal Rates By Semester Course: RELS 7

| Total Enrolled | 50      | 0       | 0       | 0       | 0       | 0       |
|----------------|---------|---------|---------|---------|---------|---------|
| Total Percent  | 100%    | 0%      | 0%      | 0%      | 0%      | 0%      |
| Withdrawal     | 34%     | 0%      | 0%      | 0%      | 0%      | 0%      |
| Non-Success    | 0%      | 0%      | 0%      | 0%      | 0%      | 0%      |
| Success        | 66%     | 0%      | 0%      | 0%      | 0%      | 0%      |
|                | Fa 2007 | Sp 2008 | Fa 2008 | Sp 2009 | Fa 2009 | Sp 2010 |