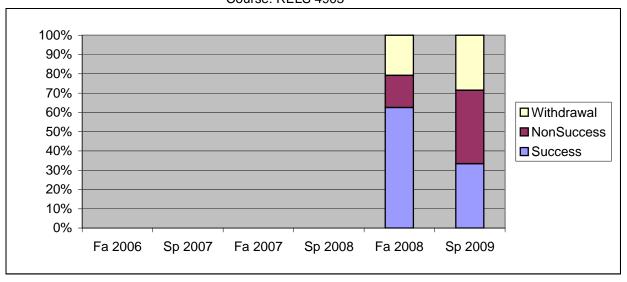

Chabot Success, Non-Success, and Withdrawal Rates By Semester Course: RELS 4903

|                | Fa 2006 | Sp 2007 | Fa 2007 | Sp 2008 | Fa 2008 | Sp 2009 |
|----------------|---------|---------|---------|---------|---------|---------|
| Success        | 0%      | 0%      | 0%      | 0%      | 63%     | 33%     |
| Non-Success    | 0%      | 0%      | 0%      | 0%      | 17%     | 38%     |
| Withdrawal     | 0%      | 0%      | 0%      | 0%      | 21%     | 29%     |
| Total Percent  | 0%      | 0%      | 0%      | 0%      | 100%    | 100%    |
| Total Enrolled | 0       | 0       | 0       | 0       | 24      | 21      |