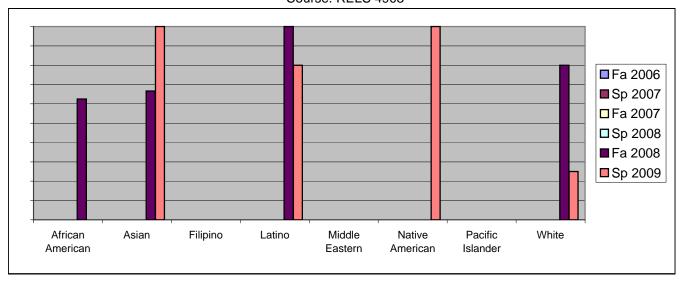

Chabot Success Rates By Ethnicity and Semester Course: RELS 4903

|           |                | Fa 2006 | Sp 2007 | Fa 2007 | Sp 2008 | Fa 2008 | Sp 2009 |
|-----------|----------------|---------|---------|---------|---------|---------|---------|
| African A | merican        |         |         |         |         |         |         |
|           | Success        | 0%      | 0%      | 0%      | 0%      | 63%     | 0%      |
|           | Non-Success    | 0%      | 0%      | 0%      | 0%      | 13%     | 40%     |
|           | Withdrawal     | 0%      | 0%      | 0%      | 0%      | 25%     | 60%     |
|           | Total Percent  | 0%      | 0%      | 0%      | 0%      | 100%    | 100%    |
|           | Total Enrolled | 0       | 0       | 0       | 0       | 8       | 5       |
| Asian     |                |         |         |         |         |         |         |
|           | Success        | 0%      | 0%      | 0%      | 0%      | 67%     | 100%    |
|           | Non-Success    | 0%      | 0%      | 0%      | 0%      | 33%     | 0%      |
|           | Withdrawal     | 0%      | 0%      | 0%      | 0%      | 0%      | 0%      |
|           | Total Percent  | 0%      | 0%      | 0%      | 0%      | 100%    | 100%    |
|           | Total Enrolled | 0       | 0       | 0       | 0       | 3       | 1       |
| Filipino  |                |         |         |         |         |         |         |
|           | Success        | 0%      | 0%      | 0%      | 0%      | 0%      | 0%      |
|           | Non-Success    | 0%      | 0%      | 0%      | 0%      | 100%    | 0%      |
|           | Withdrawal     | 0%      | 0%      | 0%      | 0%      | 0%      | 100%    |
|           | Total Percent  | 0%      | 0%      | 0%      | 0%      | 100%    | 100%    |
|           | Total Enrolled | 0       | 0       | 0       | 0       | 2       | 1       |
| Latino    |                |         |         |         |         |         |         |
|           | Success        | 0%      | 0%      | 0%      | 0%      | 100%    | 80%     |
|           | Non-Success    | 0%      | 0%      | 0%      | 0%      | 0%      | 0%      |
|           | Withdrawal     | 0%      | 0%      | 0%      | 0%      | 0%      | 20%     |
|           | Total Percent  | 0%      | 0%      | 0%      | 0%      | 100%    | 100%    |
|           | Total Enrolled | 0       | 0       | 0       | 0       | 2       | 5       |
| Middle Ea | astern         |         |         |         |         |         |         |
|           | Success        | 0%      | 0%      | 0%      | 0%      | 0%      | 0%      |
|           | Non-Success    | 0%      | 0%      | 0%      | 0%      | 0%      | 0%      |
|           | Withdrawal     | 0%      | 0%      | 0%      | 0%      | 0%      | 0%      |
|           |                |         |         |         |         |         |         |

|            | Total Percent  | 0% | 0% | 0% | 0% | 0%   | 0%   |
|------------|----------------|----|----|----|----|------|------|
|            | Total Enrolled | 0  | 0  | 0  | 0  | 0    | 0    |
| Native A   | merican        |    |    |    |    |      |      |
|            | Success        | 0% | 0% | 0% | 0% | 0%   | 100% |
|            | Non-Success    | 0% | 0% | 0% | 0% | 0%   | 0%   |
|            | Withdrawal     | 0% | 0% | 0% | 0% | 0%   | 0%   |
|            | Total Percent  | 0% | 0% | 0% | 0% | 0%   | 100% |
|            | Total Enrolled | 0  | 0  | 0  | 0  | 0    | 1    |
| Pacific Is | slander        |    |    |    |    |      |      |
|            | Success        | 0% | 0% | 0% | 0% | 0%   | 0%   |
|            | Non-Success    | 0% | 0% | 0% | 0% | 0%   | 100% |
|            | Withdrawal     | 0% | 0% | 0% | 0% | 0%   | 0%   |
|            | Total Percent  | 0% | 0% | 0% | 0% | 0%   | 100% |
|            | Total Enrolled | 0  | 0  | 0  | 0  | 0    | 1    |
| White      |                |    |    |    |    |      |      |
|            | Success        | 0% | 0% | 0% | 0% | 80%  | 25%  |
|            | Non-Success    | 0% | 0% | 0% | 0% | 0%   | 50%  |
|            | Withdrawal     | 0% | 0% | 0% | 0% | 20%  | 25%  |
|            | Total Percent  | 0% | 0% | 0% | 0% | 100% | 100% |
|            | Total Enrolled | 0  | 0  | 0  | 0  | 5    | 4    |