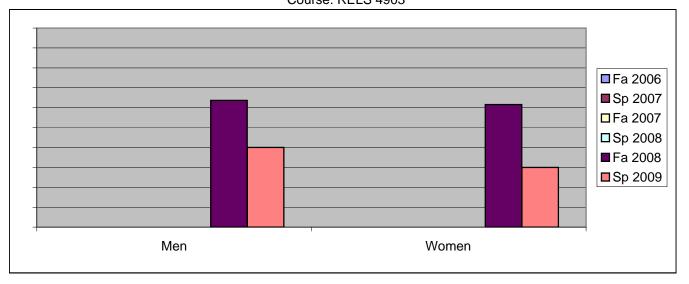

Chabot Success Rates By Gender and Semester Course: RELS 4903

|                | Fa 2006 | Sp 2007 | Fa 2007 | Sp 2008 | Fa 2008 | Sp 2009 |
|----------------|---------|---------|---------|---------|---------|---------|
| Men            |         | •       |         | ·       |         |         |
| Success        | 0%      | 0%      | 0%      | 0%      | 64%     | 40%     |
| Non-Success    | 0%      | 0%      | 0%      | 0%      | 18%     | 40%     |
| Withdrawal     | 0%      | 0%      | 0%      | 0%      | 18%     | 20%     |
| Total Percent  | 0%      | 0%      | 0%      | 0%      | 100%    | 100%    |
| Total Enrolled | 0       | 0       | 0       | 0       | 11      | 10      |
| Women          |         |         |         |         |         |         |
| Success        | 0%      | 0%      | 0%      | 0%      | 62%     | 30%     |
| Non-Success    | 0%      | 0%      | 0%      | 0%      | 15%     | 30%     |
| Withdrawal     | 0%      | 0%      | 0%      | 0%      | 23%     | 40%     |
| Total Percent  | 0%      | 0%      | 0%      | 0%      | 100%    | 100%    |
| Total Enrolled | 0       | 0       | 0       | 0       | 13      | 10      |