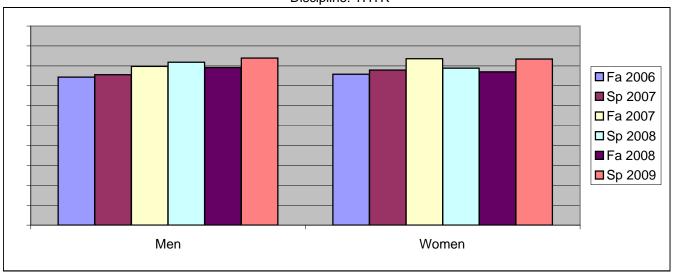

Chabot Success Rates By Gender and Semester Discipline: THTR

|                | Fa 2006 | Sp 2007 | Fa 2007 | Sp 2008 | Fa 2008 | Sp 2009 |
|----------------|---------|---------|---------|---------|---------|---------|
| Men            |         | •       |         | ·       |         | •       |
| Success        | 74%     | 76%     | 80%     | 82%     | 79%     | 84%     |
| Non-Success    | 9%      | 15%     | 9%      | 13%     | 12%     | 12%     |
| Withdrawal     | 16%     | 9%      | 11%     | 5%      | 9%      | 4%      |
| Total Percent  | 100%    | 100%    | 100%    | 100%    | 100%    | 100%    |
| Total Enrolled | 226     | 180     | 207     | 204     | 216     | 211     |
| Women          |         |         |         |         |         |         |
| Success        | 76%     | 78%     | 84%     | 79%     | 77%     | 83%     |
| Non-Success    | 6%      | 8%      | 6%      | 16%     | 8%      | 9%      |
| Withdrawal     | 18%     | 14%     | 11%     | 5%      | 15%     | 8%      |
| Total Percent  | 100%    | 100%    | 100%    | 100%    | 100%    | 100%    |
| Total Enrolled | 190     | 154     | 122     | 137     | 152     | 199     |