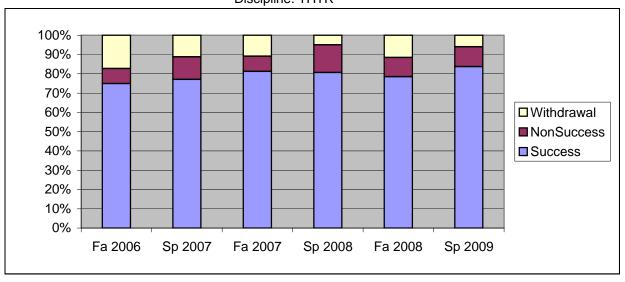

Chabot Success, Non-Success, and Withdrawal Rates By Semester Discipline: THTR

|                | Fa 2006 | Sp 2007 | Fa 2007 | Sp 2008 | Fa 2008 | Sp 2009 |
|----------------|---------|---------|---------|---------|---------|---------|
| Success        | 75%     | 77%     | 81%     | 81%     | 78%     | 84%     |
| Non-Success    | 8%      | 12%     | 8%      | 14%     | 10%     | 10%     |
| Withdrawal     | 17%     | 11%     | 11%     | 5%      | 12%     | 6%      |
| Total Percent  | 100%    | 100%    | 100%    | 100%    | 100%    | 100%    |
| Total Enrolled | 423     | 340     | 330     | 342     | 372     | 419     |