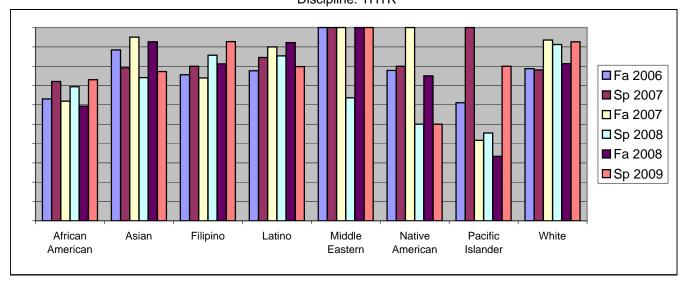

Chabot Success Rates By Ethnicity and Semester Discipline: THTR

|           |                | Fa 2006 | Sp 2007 | Fa 2007 | Sp 2008 | Fa 2008 | Sp 2009 |
|-----------|----------------|---------|---------|---------|---------|---------|---------|
| African A | American       |         |         |         |         |         |         |
|           | Success        | 63%     | 72%     | 62%     | 69%     | 59%     | 73%     |
|           | Non-Success    | 12%     | 12%     | 15%     | 29%     | 24%     | 17%     |
|           | Withdrawal     | 25%     | 16%     | 23%     | 2%      | 17%     | 10%     |
|           | Total Percent  | 100%    | 100%    | 100%    | 100%    | 100%    | 100%    |
|           | Total Enrolled | 92      | 86      | 84      | 62      | 96      | 89      |
| Asian     |                |         |         |         |         |         |         |
|           | Success        | 88%     | 79%     | 95%     | 74%     | 93%     | 77%     |
|           | Non-Success    | 2%      | 13%     | 0%      | 15%     | 0%      | 9%      |
|           | Withdrawal     | 9%      | 8%      | 5%      | 11%     | 7%      | 14%     |
|           | Total Percent  | 100%    | 100%    | 100%    | 100%    | 100%    | 100%    |
|           | Total Enrolled | 43      | 24      | 20      | 27      | 27      | 22      |
| Filipino  |                |         |         |         |         |         |         |
|           | Success        | 76%     | 80%     | 74%     | 86%     | 81%     | 93%     |
|           | Non-Success    | 12%     | 17%     | 9%      | 14%     | 13%     | 5%      |
|           | Withdrawal     | 12%     | 3%      | 17%     | 0%      | 6%      | 2%      |
|           | Total Percent  | 100%    | 100%    | 100%    | 100%    | 100%    | 100%    |
|           | Total Enrolled | 41      | 30      | 23      | 28      | 32      | 41      |
| Latino    |                |         |         |         |         |         |         |
|           | Success        | 78%     | 84%     | 90%     | 85%     | 92%     | 80%     |
|           | Non-Success    | 11%     | 5%      | 4%      | 10%     | 4%      | 13%     |
|           | Withdrawal     | 12%     | 10%     | 6%      | 5%      | 4%      | 7%      |
|           | Total Percent  | 100%    | 100%    | 100%    | 100%    | 100%    | 100%    |
|           | Total Enrolled | 85      | 58      | 70      | 82      | 77      | 94      |
| Middle E  | astern         |         |         |         |         |         |         |
|           | Success        | 100%    | 100%    | 100%    | 64%     | 100%    | 100%    |
|           | Non-Success    | 0%      | 0%      | 0%      | 18%     | 0%      | 0%      |
|           | Withdrawal     | 0%      | 0%      | 0%      | 18%     | 0%      | 0%      |
|           | Total Percent  | 100%    | 100%    | 100%    | 100%    | 100%    | 100%    |
|           | Total Enrolled | 3       | 6       | 6       | 11      | 6       | 5       |
| Native A  | merican        |         |         |         |         |         |         |
|           | Success        | 78%     | 80%     | 100%    | 50%     | 75%     | 50%     |
|           | Non-Success    | 0%      | 20%     | 0%      | 50%     | 25%     | 50%     |
|           | Withdrawal     | 22%     | 0%      | 0%      | 0%      | 0%      | 0%      |
|           |                |         |         |         |         |         |         |

|            | Total Percent  | 100% | 100% | 100% | 100% | 100% | 100% |  |
|------------|----------------|------|------|------|------|------|------|--|
|            | Total Enrolled | 9    | 5    | 5    | 4    | 4    | 4    |  |
| Pacific Is | slander        |      |      |      |      |      |      |  |
|            | Success        | 61%  | 100% | 42%  | 45%  | 33%  | 80%  |  |
|            | Non-Success    | 6%   | 0%   | 33%  | 27%  | 0%   | 20%  |  |
|            | Withdrawal     | 33%  | 0%   | 25%  | 27%  | 67%  | 0%   |  |
|            | Total Percent  | 100% | 100% | 100% | 100% | 100% | 100% |  |
|            | Total Enrolled | 18   | 6    | 12   | 11   | 6    | 10   |  |
| White      |                |      |      |      |      |      |      |  |
|            | Success        | 79%  | 78%  | 94%  | 91%  | 81%  | 93%  |  |
|            | Non-Success    | 4%   | 10%  | 3%   | 4%   | 4%   | 6%   |  |
|            | Withdrawal     | 17%  | 12%  | 4%   | 4%   | 14%  | 2%   |  |
|            | Total Percent  | 100% | 100% | 100% | 100% | 100% | 100% |  |
|            | Total Enrolled | 94   | 91   | 77   | 91   | 91   | 109  |  |