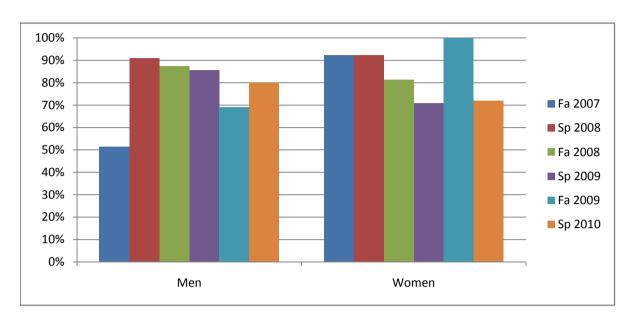

Chabot Success Rates By Gender and Semester Course: THTR 10

|                | Fa 2007 | Sp 2008 | Fa 2008 | Sp 2009 | Fa 2009 | Sp 2010 |
|----------------|---------|---------|---------|---------|---------|---------|
| Men            |         | •       |         | •       |         |         |
| Success        | 52%     | 91%     | 88%     | 86%     | 69%     | 80%     |
| Non-Success    | 30%     | 0%      | 9%      | 7%      | 15%     | 7%      |
| Withdrawal     | 18%     | 9%      | 3%      | 7%      | 15%     | 13%     |
| Total Percent  | 100%    | 100%    | 100%    | 100%    | 100%    | 100%    |
| Total Enrolled | 33      | 11      | 32      | 14      | 26      | 15      |
| Women          |         |         |         |         |         |         |
| Success        | 92%     | 92%     | 81%     | 71%     | 100%    | 72%     |
| Non-Success    | 0%      | 0%      | 13%     | 13%     | 0%      | 12%     |
| Withdrawal     | 8%      | 8%      | 6%      | 17%     | 0%      | 16%     |
| Total Percent  | 100%    | 100%    | 100%    | 100%    | 100%    | 100%    |
| Total Enrolled | 13      | 13      | 16      | 24      | 29      | 25      |