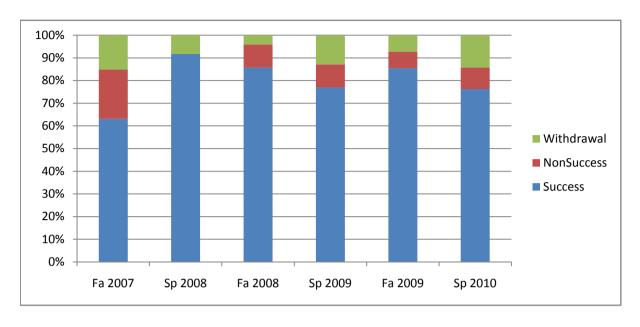

Chabot Success, Non-Success, and Withdrawal Rates By Semester Course: THTR 10

|                | Fa 2007 | Sp 2008 | Fa 2008 | Sp 2009 | Fa 2009 | Sp 2010 |
|----------------|---------|---------|---------|---------|---------|---------|
| Success        | 63%     | 92%     | 86%     | 77%     | 85%     | 76%     |
| Non-Success    | 22%     | 0%      | 10%     | 10%     | 7%      | 10%     |
| Withdrawal     | 15%     | 8%      | 4%      | 13%     | 7%      | 14%     |
| Total Percent  | 100%    | 100%    | 100%    | 100%    | 100%    | 100%    |
| Total Enrolled | 46      | 24      | 49      | 39      | 55      | 42      |