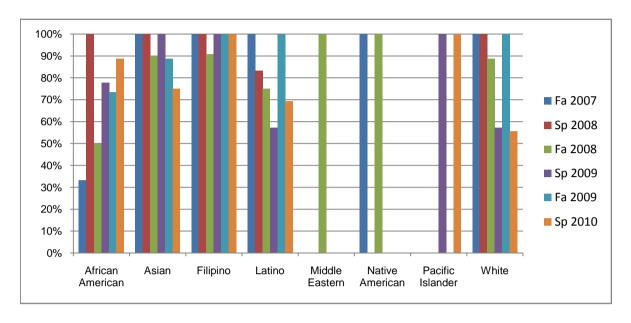

Chabot Success Rates By Ethnicity and Semester Course: THTR 10

|            |                | Fa 2007 | Sp 2008 | Fa 2008 | Sp 2009 | Fa 2009 | Sp 2010 |
|------------|----------------|---------|---------|---------|---------|---------|---------|
| African Ar | merican        |         |         |         |         |         |         |
|            | Success        | 33%     | 100%    | 50%     | 78%     | 73%     | 89%     |
|            | Non-Success    | 40%     | 0%      | 50%     | 11%     | 7%      | 0%      |
|            | Withdrawal     | 27%     | 0%      | 0%      | 11%     | 20%     | 11%     |
|            | Total Percent  | 100%    | 100%    | 100%    | 100%    | 100%    | 100%    |
|            | Total Enrolled | 15      | 5       | 4       | 9       | 15      | 9       |
| Asian      |                |         |         |         |         |         |         |
|            | Success        | 100%    | 100%    | 90%     | 100%    | 89%     | 75%     |
|            | Non-Success    | 0%      | 0%      | 0%      | 0%      | 11%     | 0%      |
|            | Withdrawal     | 0%      | 0%      | 10%     | 0%      | 0%      | 25%     |
|            | Total Percent  | 100%    | 100%    | 100%    | 100%    | 100%    | 100%    |
|            | Total Enrolled | 7       | 3       | 10      | 5       | 9       | 4       |
| Filipino   |                |         |         |         |         |         |         |
|            | Success        | 100%    | 100%    | 91%     | 100%    | 100%    | 100%    |
|            | Non-Success    | 0%      | 0%      |         | 0%      | 0%      | 0%      |
|            | Withdrawal     | 0%      | 0%      | 0%      | 0%      | 0%      | 0%      |
|            | Total Percent  | 100%    | 100%    | 100%    | 100%    | 100%    | 100%    |
|            | Total Enrolled | 3       | 6       | 11      | 4       | 2       | 6       |
| Latino     |                |         |         |         |         |         |         |
|            | Success        | 100%    | 83%     |         |         |         | 69%     |
|            | Non-Success    | 0%      | 0%      | 13%     | 14%     | 0%      | 8%      |
|            | Withdrawal     | 0%      | 17%     | 13%     | 29%     | 0%      | 23%     |
|            | Total Percent  | 100%    | 100%    | 100%    | 100%    | 100%    | 100%    |
|            | Total Enrolled | 4       | 6       | 8       | 7       | 13      | 13      |
| Middle Ea  |                |         |         |         |         |         |         |
|            | Success        | 0%      | 0%      |         | 0%      |         |         |
|            | Non-Success    | 0%      | 0%      |         | 0%      | 0%      | 0%      |
|            | Withdrawal     | 0%      | 0%      | 0%      | 0%      | 0%      | 0%      |

|            | Total Percent  | 0%   | 0%   | 100% | 0%   | 0%   | 0%   |
|------------|----------------|------|------|------|------|------|------|
|            | Total Enrolled | 0    | 0    | 1    | 0    | 0    | 0    |
| Native A   | merican        |      |      |      |      |      |      |
|            | Success        | 100% | 0%   | 100% | 0%   | 0%   | 0%   |
|            | Non-Success    | 0%   | 0%   | 0%   | 0%   | 0%   | 0%   |
|            | Withdrawal     | 0%   | 0%   | 0%   | 0%   | 0%   | 0%   |
|            | Total Percent  | 100% | 0%   | 100% | 0%   | 0%   | 0%   |
|            | Total Enrolled | 2    | 0    | 1    | 0    | 0    | 0    |
| Pacific Is | slander        |      |      |      |      |      |      |
|            | Success        | 0%   | 0%   | 0%   | 100% | 0%   | 100% |
|            | Non-Success    | 57%  | 0%   | 0%   | 0%   | 0%   | 0%   |
|            | Withdrawal     | 43%  | 100% | 0%   | 0%   | 0%   | 0%   |
|            | Total Percent  | 100% | 100% | 0%   | 100% | 0%   | 100% |
|            | Total Enrolled | 7    | 1    | 0    | 3    | 0    | 1    |
| White      |                |      |      |      |      |      |      |
|            | Success        | 100% | 100% | 89%  | 57%  | 100% | 56%  |
|            | Non-Success    | 0%   | 0%   | 11%  | 14%  | 0%   | 33%  |
|            | Withdrawal     | 0%   | 0%   | 0%   | 29%  | 0%   | 11%  |
|            | Total Percent  | 100% | 100% | 100% | 100% | 100% | 100% |
|            | Total Enrolled | 8    | 2    | 9    | 7    | 9    | 9    |