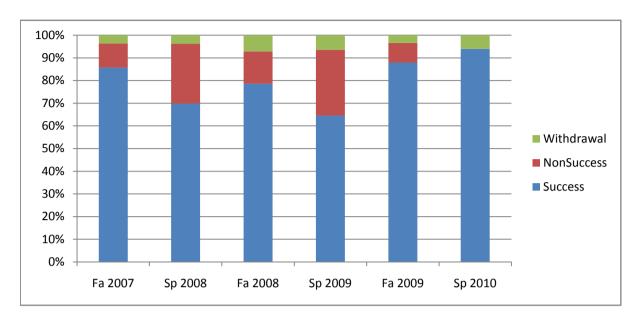

Chabot Success, Non-Success, and Withdrawal Rates By Semester Course: THTR 12

|                | Fa 2007 | Sp 2008 | Fa 2008 | Sp 2009 | Fa 2009 | Sp 2010 |
|----------------|---------|---------|---------|---------|---------|---------|
| Success        | 86%     | 70%     | 79%     | 65%     | 88%     | 94%     |
| Non-Success    | 11%     | 26%     | 14%     | 29%     | 9%      | 0%      |
| Withdrawal     | 4%      | 4%      | 7%      | 6%      | 3%      | 6%      |
| Total Percent  | 100%    | 100%    | 100%    | 100%    | 100%    | 100%    |
| Total Enrolled | 56      | 53      | 56      | 62      | 58      | 50      |