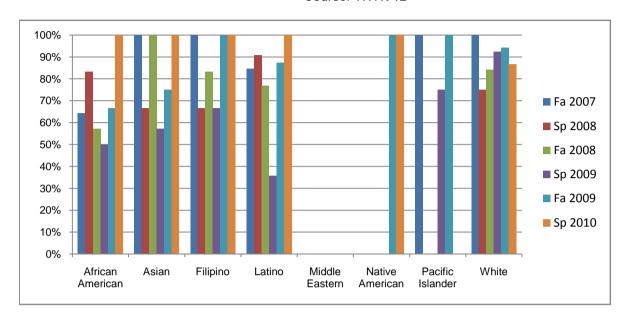

Chabot Success Rates By Ethnicity and Semester Course: THTR 12

|                  | Fa 2007 | Sp 2008 | Fa 2008 | Sp 2009 | Fa 2009 | Sp 2010 |
|------------------|---------|---------|---------|---------|---------|---------|
| African American |         | •       |         |         |         | •       |
| Success          | 64%     | 83%     | 57%     | 50%     | 67%     | 100%    |
| Non-Success      | 29%     | 17%     | 29%     | 33%     | 17%     | 0%      |
| Withdrawal       | 7%      | 0%      | 14%     | 17%     | 17%     | 0%      |
| Total Percent    | 100%    | 100%    | 100%    | 100%    | 100%    | 100%    |
| Total Enrolled   | 14      | 6       | 7       | 12      | 6       | 10      |
| Asian            |         |         |         |         |         |         |
| Success          | 100%    | 67%     | 100%    | 57%     | 75%     | 100%    |
| Non-Success      | 0%      | 25%     | 0%      | 29%     | 25%     | 0%      |
| Withdrawal       | 0%      | 8%      | 0%      | 14%     | 0%      | 0%      |
| Total Percent    | 100%    | 100%    | 100%    | 100%    | 100%    | 100%    |
| Total Enrolled   | 3       | 12      | 6       | 7       | 8       | 6       |
| Filipino         |         |         |         |         |         |         |
| Success          | 100%    | 67%     | 83%     | 67%     | 100%    | 100%    |
| Non-Success      | 0%      | 33%     | 17%     | 33%     | 0%      | 0%      |
| Withdrawal       | 0%      | 0%      | 0%      | 0%      | 0%      | 0%      |
| Total Percent    | 100%    | 100%    | 100%    | 100%    | 100%    | 100%    |
| Total Enrolled   | 6       | 9       | 6       | 3       | 2       | 5       |
| Latino           |         |         |         |         |         |         |
| Success          | 85%     |         | 77%     |         |         | 100%    |
| Non-Success      | 15%     | 9%      | 15%     | 57%     | 6%      | 0%      |
| Withdrawal       | 0%      | 0%      | 8%      | 7%      | 6%      | 0%      |
| Total Percent    | 100%    | 100%    | 100%    | 100%    | 100%    | 100%    |
| Total Enrolled   | 13      | 11      | 13      | 14      | 16      | 7       |
| Middle Eastern   |         |         |         |         |         |         |
| Success          | 0%      |         |         |         |         |         |
| Non-Success      | 0%      |         | 0%      | 0%      | 0%      | 0%      |
| Withdrawal       | 0%      | 0%      | 0%      | 0%      | 0%      | 0%      |

|            | Total Percent  | 0%   | 100% | 0%   | 0%   | 0%   | 0%   |
|------------|----------------|------|------|------|------|------|------|
|            | Total Enrolled | 0    | 1    | 0    | 0    | 0    | 0    |
| Native A   | merican        |      |      |      |      |      |      |
|            | Success        | 0%   | 0%   | 0%   | 0%   | 100% | 100% |
|            | Non-Success    | 0%   | 100% | 0%   | 100% | 0%   | 0%   |
|            | Withdrawal     | 0%   | 0%   | 0%   | 0%   | 0%   | 0%   |
|            | Total Percent  | 0%   | 100% | 0%   | 100% | 100% | 100% |
|            | Total Enrolled | 0    | 1    | 0    | 1    | 1    | 1    |
| Pacific Is | slander        |      |      |      |      |      |      |
|            | Success        | 100% | 0%   | 0%   | 75%  | 100% | 0%   |
|            | Non-Success    | 0%   | 0%   | 0%   | 25%  | 0%   | 0%   |
|            | Withdrawal     | 0%   | 100% | 0%   | 0%   | 0%   | 0%   |
|            | Total Percent  | 100% | 100% | 0%   | 100% | 100% | 0%   |
|            | Total Enrolled | 1    | 1    | 0    | 4    | 2    | 0    |
| White      |                |      |      |      |      |      |      |
|            | Success        | 100% | 75%  | 84%  | 92%  | 94%  | 87%  |
|            | Non-Success    | 0%   | 25%  | 11%  | 8%   | 6%   | 0%   |
|            | Withdrawal     | 0%   | 0%   | 5%   | 0%   | 0%   | 13%  |
|            | Total Percent  | 100% | 100% | 100% | 100% | 100% | 100% |
|            | Total Enrolled | 11   | 8    | 19   | 13   | 17   | 15   |