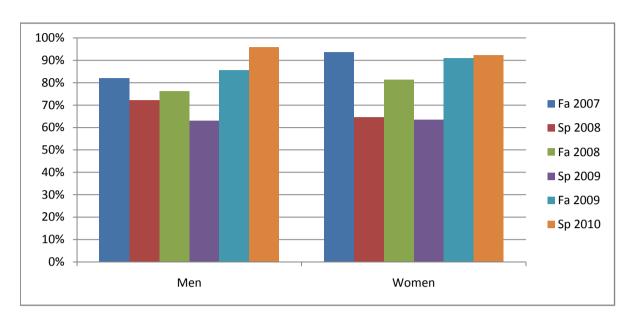

Chabot Success Rates By Gender and Semester Course: THTR 12

|                | Fa 2007 | Sp 2008 | Fa 2008 | Sp 2009 | Fa 2009 | Sp 2010 |
|----------------|---------|---------|---------|---------|---------|---------|
| Men            |         | •       |         | •       |         |         |
| Success        | 82%     | 72%     | 76%     | 63%     | 86%     | 96%     |
| Non-Success    | 13%     | 22%     | 18%     | 34%     | 14%     | 0%      |
| Withdrawal     | 5%      | 6%      | 5%      | 3%      | 0%      | 4%      |
| Total Percent  | 100%    | 100%    | 100%    | 100%    | 100%    | 100%    |
| Total Enrolled | 39      | 36      | 38      | 38      | 35      | 24      |
| Women          |         |         |         |         |         |         |
| Success        | 94%     | 65%     | 81%     | 64%     | 91%     | 92%     |
| Non-Success    | 6%      | 35%     | 6%      | 23%     | 0%      | 0%      |
| Withdrawal     | 0%      | 0%      | 13%     | 14%     | 9%      | 8%      |
| Total Percent  | 100%    | 100%    | 100%    | 100%    | 100%    | 100%    |
| Total Enrolled | 16      | 17      | 16      | 22      | 22      | 26      |