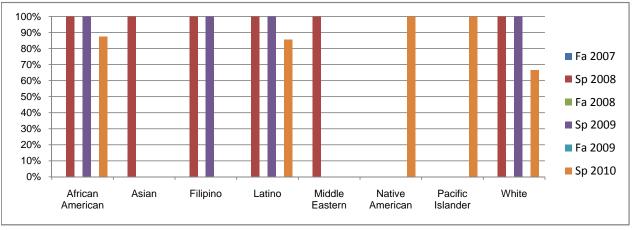

## Chabot Success Rates By Ethnicity and Semester Course: THTR 16

|            |                | Fa 2007 | Sp 2008 | Fa 2008 | Sp 2009 | Fa 2009 | Sp 2010 |
|------------|----------------|---------|---------|---------|---------|---------|---------|
| African Ai |                |         |         |         |         |         |         |
|            | Success        | 0%      | 100%    | 0%      | 100%    | 0%      | 88%     |
|            | Non-Success    | 0%      | 0%      | 0%      | 0%      | 0%      | 13%     |
|            | Withdrawal     | 0%      | 0%      | 0%      | 0%      | 0%      | 0%      |
|            | Total Percent  | 0%      | 100%    | 0%      | 100%    | 0%      | 100%    |
|            | Total Enrolled | 0       | 3       | 0       | 1       | 0       | 8       |
| Asian      |                |         |         |         |         |         |         |
|            | Success        | 0%      | 100%    | 0%      | 0%      | 0%      | 0%      |
|            | Non-Success    | 0%      | 0%      | 0%      | 0%      | 0%      | 0%      |
|            | Withdrawal     | 0%      | 0%      | 0%      | 100%    | 0%      | 100%    |
|            | Total Percent  | 0%      | 100%    | 0%      | 100%    | 0%      | 100%    |
|            | Total Enrolled | 0       | 1       | 0       | 1       | 0       | 1       |
| ilipino    |                |         |         |         |         |         |         |
| -          | Success        | 0%      | 100%    | 0%      | 100%    | 0%      | 0%      |
|            | Non-Success    | 0%      | 0%      | 0%      | 0%      | 0%      | 0%      |
|            | Withdrawal     | 0%      | 0%      | 0%      | 0%      | 0%      | 0%      |
|            | Total Percent  | 0%      | 100%    | 0%      | 100%    | 0%      | 0%      |
|            | Total Enrolled | 0       | 1       | 0       | 2       | 0       | 0       |
| atino      |                | •       | •       | •       | _       | •       | •       |
|            | Success        | 0%      | 100%    | 0%      | 100%    | 0%      | 86%     |
|            | Non-Success    | 0%      | 0%      | 0%      | 0%      | 0%      | 14%     |
|            | Withdrawal     | 0%      | 0%      | 0%      | 0%      | 0%      | 0%      |
|            | Total Percent  | 0%      | 100%    | 0%      | 100%    | 0%      | 100%    |
|            | Total Enrolled | 0/8     | 4       | 0       | 9       | 0 78    | 7       |
| liddle Ea  |                | U       | 4       | U       | 9       | U       | 1       |
| illuule La | Success        | 0%      | 100%    | 0%      | 0%      | 0%      | 0%      |
|            |                |         |         |         |         |         |         |
|            | Non-Success    | 0%      | 0%      | 0%      | 0%      | 0%      | 0%      |
|            | Withdrawal     | 0%      | 0%      | 0%      | 0%      | 0%      | 0%      |
|            | Total Percent  | 0%      | 100%    | 0%      | 0%      | 0%      | 0%      |
|            | Total Enrolled | 0       | 2       | 0       | 0       | 0       | 0       |
| lative Am  |                |         |         |         |         |         |         |
|            | Success        | 0%      | 0%      | 0%      | 0%      | 0%      | 100%    |
|            | Non-Success    | 0%      | 0%      | 0%      | 0%      | 0%      | 0%      |
|            | Withdrawal     | 0%      | 0%      | 0%      | 0%      | 0%      | 0%      |
|            | Total Percent  | 0%      | 0%      | 0%      | 0%      | 0%      | 100%    |
|            | Total Enrolled | 0       | 0       | 0       | 0       | 0       | 1       |
| acific Isl |                |         |         |         |         |         |         |
|            | Success        | 0%      | 0%      | 0%      | 0%      | 0%      | 100%    |
|            | Non-Success    | 0%      | 0%      | 0%      | 0%      | 0%      | 0%      |
|            | Withdrawal     | 0%      | 100%    | 0%      | 0%      | 0%      | 0%      |
|            | Total Percent  | 0%      | 100%    | 0%      | 0%      | 0%      | 100%    |
|            | Total Enrolled | 0       | 1       | 0       | 0       | 0       | 1       |
| Vhite      |                |         |         |         |         |         |         |
|            | Success        | 0%      | 100%    | 0%      | 100%    | 0%      | 67%     |
|            | Non-Success    | 0%      | 0%      | 0%      | 0%      | 0%      | 0%      |
|            | Withdrawal     | 0%      | 0%      | 0%      | 0%      | 0%      | 33%     |
|            | Total Percent  | 0%      | 100%    | 0%      | 100%    | 0%      | 100%    |
|            |                | 3,0     | . 00,0  | 0,0     | . 00,0  | 0,0     | .00,0   |