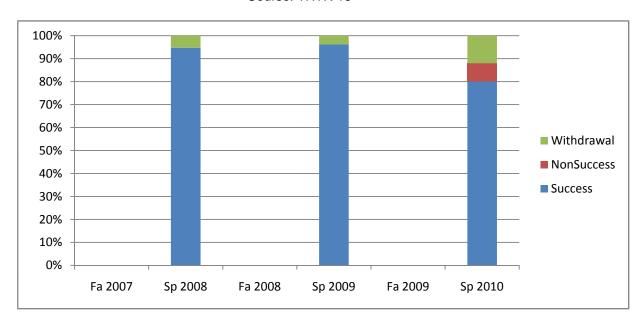

Chabot Success, Non-Success, and Withdrawal Rates By Semester Course: THTR 16

|                | Fa 2007 | Sp 2008 | Fa 2008 | Sp 2009 | Fa 2009 | Sp 2010 |
|----------------|---------|---------|---------|---------|---------|---------|
| Success        | 0%      | 95%     | 0%      | 96%     | 0%      | 80%     |
| Non-Success    | 0%      | 0%      | 0%      | 0%      | 0%      | 8%      |
| Withdrawal     | 0%      | 5%      | 0%      | 4%      | 0%      | 12%     |
| Total Percent  | 0%      | 100%    | 0%      | 100%    | 0%      | 100%    |
| Total Enrolled | 0       | 19      | 0       | 26      | 0       | 25      |