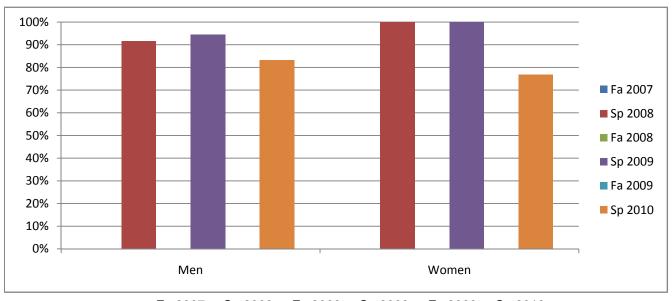

## Chabot Success Rates By Gender and Semester Course: THTR 16

|                | Fa 2007 | Sp 2008 | Fa 2008 | Sp 2009 | Fa 2009 | Sp 2010 |
|----------------|---------|---------|---------|---------|---------|---------|
| Men            |         |         |         |         |         |         |
| Success        | 0%      | 92%     | 0%      | 94%     | 0%      | 83%     |
| Non-Success    | 0%      | 0%      | 0%      | 0%      | 0%      | 8%      |
| Withdrawal     | 0%      | 8%      | 0%      | 6%      | 0%      | 8%      |
| Total Percent  | 0%      | 100%    | 0%      | 100%    | 0%      | 100%    |
| Total Enrolled | 0       | 12      | 0       | 18      | 0       | 12      |
| Women          |         |         |         |         |         |         |
| Success        | 0%      | 100%    | 0%      | 100%    | 0%      | 77%     |
| Non-Success    | 0%      | 0%      | 0%      | 0%      | 0%      | 8%      |
| Withdrawal     | 0%      | 0%      | 0%      | 0%      | 0%      | 15%     |
| Total Percent  | 0%      | 100%    | 0%      | 100%    | 0%      | 100%    |
| Total Enrolled | 0       | 7       | 0       | 8       | 0       | 13      |