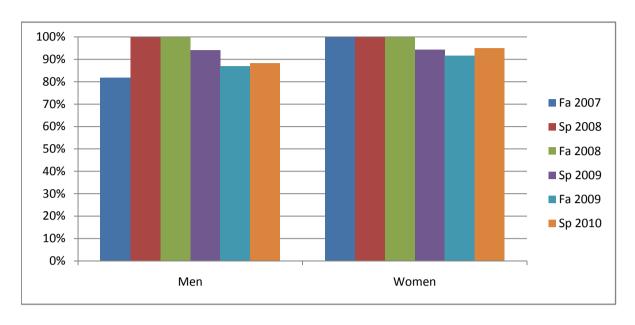

Chabot Success Rates By Gender and Semester Course: THTR 30

|                | Fa 2007 | Sp 2008 | Fa 2008 | Sp 2009 | Fa 2009 | Sp 2010 |
|----------------|---------|---------|---------|---------|---------|---------|
| Men            |         | ·       |         | ·       |         | •       |
| Success        | 82%     | 100%    | 100%    | 94%     | 87%     | 88%     |
| Non-Success    | 9%      | 0%      | 0%      | 0%      | 0%      | 0%      |
| Withdrawal     | 9%      | 0%      | 0%      | 6%      | 13%     | 12%     |
| Total Percent  | 100%    | 100%    | 100%    | 100%    | 100%    | 100%    |
| Total Enrolled | 11      | 15      | 15      | 17      | 23      | 17      |
| Women          |         |         |         |         |         |         |
| Success        | 100%    | 100%    | 100%    | 94%     | 92%     | 95%     |
| Non-Success    | 0%      | 0%      | 0%      | 0%      | 0%      | 0%      |
| Withdrawal     | 0%      | 0%      | 0%      | 6%      | 8%      | 5%      |
| Total Percent  | 100%    | 100%    | 100%    | 100%    | 100%    | 100%    |
| Total Enrolled | 12      | 4       | 13      | 18      | 24      | 20      |