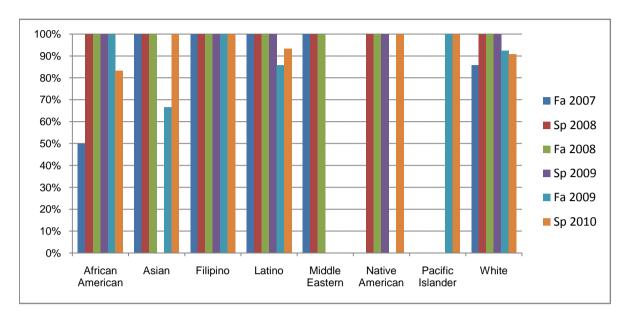

Chabot Success Rates By Ethnicity and Semester Course: THTR 30

|                |                | Fa 2007 | Sp 2008 | Fa 2008 | Sp 2009 | Fa 2009 | Sp 2010 |
|----------------|----------------|---------|---------|---------|---------|---------|---------|
| African Ar     | merican        |         |         |         |         |         |         |
|                | Success        | 50%     | 100%    | 100%    | 100%    | 100%    | 83%     |
|                | Non-Success    | 0%      | 0%      | 0%      | 0%      | 0%      | 0%      |
|                | Withdrawal     | 50%     | 0%      | 0%      | 0%      | 0%      | 17%     |
|                | Total Percent  | 100%    | 100%    | 100%    | 100%    | 100%    | 100%    |
|                | Total Enrolled | 2       | 2       | 5       | 9       | 4       | 6       |
| Asian          |                |         |         |         |         |         |         |
|                | Success        | 100%    | 100%    | 100%    | 0%      | 67%     | 100%    |
|                | Non-Success    | 0%      | 0%      | 0%      | 0%      | 0%      | 0%      |
|                | Withdrawal     | 0%      | 0%      | 0%      | 0%      | 33%     | 0%      |
|                | Total Percent  | 100%    | 100%    | 100%    | 0%      | 100%    | 100%    |
|                | Total Enrolled | 2       | 2       | 2       | 0       | 3       | 1       |
| Filipino       |                |         |         |         |         |         |         |
|                | Success        | 100%    | 100%    | 100%    | 100%    | 100%    | 100%    |
|                | Non-Success    | 0%      | 0%      | 0%      | 0%      | 0%      | 0%      |
|                | Withdrawal     | 0%      | 0%      | 0%      | 0%      | 0%      | 0%      |
|                | Total Percent  | 100%    | 100%    | 100%    | 100%    | 100%    | 100%    |
|                | Total Enrolled | 1       | 1       | 1       | 2       | 3       | 2       |
| Latino         |                |         |         |         |         |         |         |
|                | Success        | 100%    | 100%    | 100%    | 100%    | 86%     | 93%     |
|                | Non-Success    | 0%      | 0%      | 0%      | 0%      | 0%      | 0%      |
|                | Withdrawal     | 0%      | 0%      | 0%      | 0%      | 14%     | 7%      |
|                | Total Percent  | 100%    | 100%    | 100%    | 100%    | 100%    | 100%    |
|                | Total Enrolled | 7       | 7       | 7       | 9       | 21      | 15      |
| Middle Eastern |                |         |         |         |         |         |         |
|                | Success        | 100%    | 100%    | 100%    | 0%      | 0%      | 0%      |
|                | Non-Success    | 0%      | 0%      | 0%      | 0%      | 0%      | 0%      |
|                | Withdrawal     | 0%      | 0%      | 0%      | 0%      | 0%      | 0%      |

|            | Total Percent  | 100% | 100% | 100% | 0%   | 0%   | 0%   |
|------------|----------------|------|------|------|------|------|------|
|            | Total Enrolled | 1    | 1    | 1    | 0    | 0    | 0    |
| Native A   | merican        |      |      |      |      |      |      |
|            | Success        | 0%   | 100% | 100% | 100% | 0%   | 100% |
|            | Non-Success    | 0%   | 0%   | 0%   | 0%   | 0%   | 0%   |
|            | Withdrawal     | 0%   | 0%   | 0%   | 0%   | 0%   | 0%   |
|            | Total Percent  | 0%   | 100% | 100% | 100% | 0%   | 100% |
|            | Total Enrolled | 0    | 1    | 1    | 2    | 0    | 1    |
| Pacific Is | lander         |      |      |      |      |      |      |
|            | Success        | 0%   | 0%   | 0%   | 0%   | 100% | 100% |
|            | Non-Success    | 0%   | 0%   | 0%   | 0%   | 0%   | 0%   |
|            | Withdrawal     | 0%   | 0%   | 0%   | 0%   | 0%   | 0%   |
|            | Total Percent  | 0%   | 0%   | 0%   | 0%   | 100% | 100% |
|            | Total Enrolled | 0    | 0    | 0    | 0    | 1    | 1    |
| White      |                |      |      |      |      |      |      |
|            | Success        | 86%  | 100% | 100% | 100% | 92%  | 91%  |
|            | Non-Success    | 14%  | 0%   | 0%   | 0%   | 0%   | 0%   |
|            | Withdrawal     | 0%   | 0%   | 0%   | 0%   | 8%   | 9%   |
|            | Total Percent  | 100% | 100% | 100% | 100% | 100% | 100% |
|            | Total Enrolled | 7    | 3    | 6    | 8    | 13   | 11   |