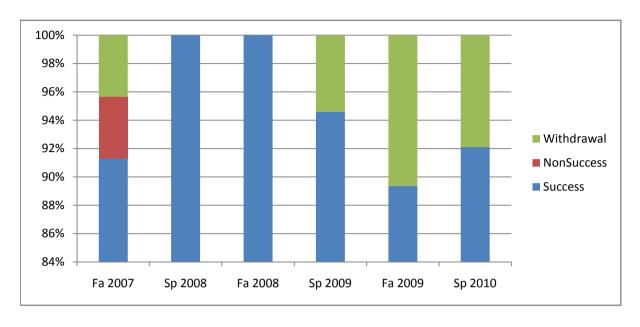

Chabot Success, Non-Success, and Withdrawal Rates By Semester Course: THTR 30

|                | Fa 2007 | Sp 2008 | Fa 2008 | Sp 2009 | Fa 2009 | Sp 2010 |
|----------------|---------|---------|---------|---------|---------|---------|
| Success        | 91%     | 100%    | 100%    | 95%     | 89%     | 92%     |
| Non-Success    | 4%      | 0%      | 0%      | 0%      | 0%      | 0%      |
| Withdrawal     | 4%      | 0%      | 0%      | 5%      | 11%     | 8%      |
| Total Percent  | 100%    | 100%    | 100%    | 100%    | 100%    | 100%    |
| Total Enrolled | 23      | 19      | 28      | 37      | 47      | 38      |