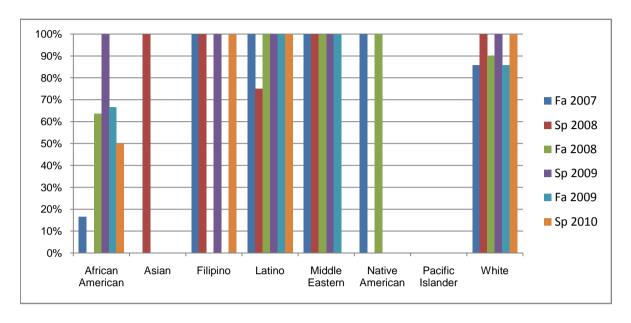

Chabot Success Rates By Ethnicity and Semester Course: THTR 47

|           |                | Fa 2007 | Sp 2008 | Fa 2008 | Sp 2009 | Fa 2009 | Sp 2010 |
|-----------|----------------|---------|---------|---------|---------|---------|---------|
| African A | merican        |         |         |         |         |         |         |
|           | Success        | 17%     | 0%      | 64%     | 100%    | 67%     | 50%     |
|           | Non-Success    | 0%      | 0%      | 36%     | 0%      | 33%     | 50%     |
|           | Withdrawal     | 83%     | 0%      | 0%      | 0%      | 0%      | 0%      |
|           | Total Percent  | 100%    | 0%      | 100%    | 100%    | 100%    | 100%    |
|           | Total Enrolled | 6       | 0       | 11      | 4       | 3       | 2       |
| Asian     |                |         |         |         |         |         |         |
|           | Success        | 0%      | 100%    | 0%      | 0%      | 0%      | 0%      |
|           | Non-Success    | 0%      | 0%      | 0%      | 0%      | 0%      | 0%      |
|           | Withdrawal     | 0%      | 0%      | 0%      | 0%      | 0%      | 0%      |
|           | Total Percent  | 0%      | 100%    | 0%      | 0%      | 0%      | 0%      |
|           | Total Enrolled | 0       | 1       | 0       | 0       | 0       | 0       |
| Filipino  |                |         |         |         |         |         |         |
|           | Success        | 100%    | 100%    | 0%      | 100%    | 0%      | 100%    |
|           | Non-Success    | 0%      | 0%      | 0%      | 0%      | 0%      | 0%      |
|           | Withdrawal     | 0%      | 0%      | 0%      | 0%      | 0%      | 0%      |
|           | Total Percent  | 100%    | 100%    | 0%      | 100%    | 0%      | 100%    |
|           | Total Enrolled | 1       | 1       | 0       | 6       | 0       | 1       |
| Latino    |                |         |         |         |         |         |         |
|           | Success        | 100%    | 75%     |         | 100%    | 100%    | 100%    |
|           | Non-Success    | 0%      | 0%      | 0%      | 0%      | 0%      | 0%      |
|           | Withdrawal     | 0%      | 25%     | 0%      | 0%      | 0%      | 0%      |
|           | Total Percent  | 100%    | 100%    | 100%    | 100%    | 100%    | 100%    |
|           | Total Enrolled | 5       | 4       | 11      | 1       | 3       | 8       |
| Middle Ea | stern          |         |         |         |         |         |         |
|           | Success        | 100%    | 100%    | 100%    | 100%    | 100%    | 0%      |
|           | Non-Success    | 0%      | 0%      |         |         | 0%      | 0%      |
|           | Withdrawal     | 0%      | 0%      | 0%      | 0%      | 0%      | 0%      |

|             | Total Percent  | 100% | 100% | 100% | 100% | 100% | 0%   |
|-------------|----------------|------|------|------|------|------|------|
|             | Total Enrolled | 1    | 1    | 1    | 1    | 1    | 0    |
| Native Ar   | nerican        |      |      |      |      |      |      |
|             | Success        | 100% | 0%   | 100% | 0%   | 0%   | 0%   |
|             | Non-Success    | 0%   | 0%   | 0%   | 0%   | 0%   | 0%   |
|             | Withdrawal     | 0%   | 0%   | 0%   | 0%   | 0%   | 0%   |
|             | Total Percent  | 100% | 0%   | 100% | 0%   | 0%   | 0%   |
|             | Total Enrolled | 1    | 0    | 1    | 0    | 0    | 0    |
| Pacific Isl | ander          |      |      |      |      |      |      |
|             | Success        | 0%   | 0%   | 0%   | 0%   | 0%   | 0%   |
|             | Non-Success    | 0%   | 0%   | 0%   | 0%   | 0%   | 0%   |
|             | Withdrawal     | 0%   | 0%   | 0%   | 0%   | 0%   | 0%   |
|             | Total Percent  | 0%   | 0%   | 0%   | 0%   | 0%   | 0%   |
|             | Total Enrolled | 0    | 0    | 0    | 0    | 0    | 0    |
| White       |                |      |      |      |      |      |      |
|             | Success        | 86%  | 100% | 90%  | 100% | 86%  | 100% |
|             | Non-Success    | 0%   | 0%   | 0%   | 0%   | 0%   | 0%   |
|             | Withdrawal     | 14%  | 0%   | 10%  | 0%   | 14%  | 0%   |
|             | Total Percent  | 100% | 100% | 100% | 100% | 100% | 100% |
|             | Total Enrolled | 7    | 9    | 10   | 8    | 7    | 6    |