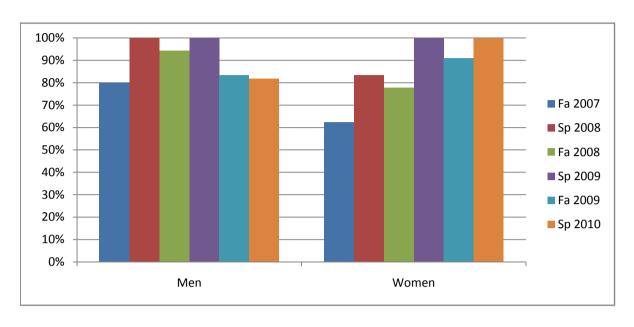

Chabot Success Rates By Gender and Semester Course: THTR 47

|                | Fa 2007 | Sp 2008 | Fa 2008 | Sp 2009 | Fa 2009 | Sp 2010 |
|----------------|---------|---------|---------|---------|---------|---------|
| Men            |         | •       |         | ·       |         |         |
| Success        | 80%     | 100%    | 94%     | 100%    | 83%     | 82%     |
| Non-Success    | 0%      | 0%      | 6%      | 0%      | 0%      | 9%      |
| Withdrawal     | 20%     | 0%      | 0%      | 0%      | 17%     | 9%      |
| Total Percent  | 100%    | 100%    | 100%    | 100%    | 100%    | 100%    |
| Total Enrolled | 15      | 10      | 18      | 14      | 6       | 11      |
| Women          |         |         |         |         |         |         |
| Success        | 63%     | 83%     | 78%     | 100%    | 91%     | 100%    |
| Non-Success    | 0%      | 0%      | 17%     | 0%      | 9%      | 0%      |
| Withdrawal     | 38%     | 17%     | 6%      | 0%      | 0%      | 0%      |
| Total Percent  | 100%    | 100%    | 100%    | 100%    | 100%    | 100%    |
| Total Enrolled | 8       | 6       | 18      | 9       | 11      | 9       |