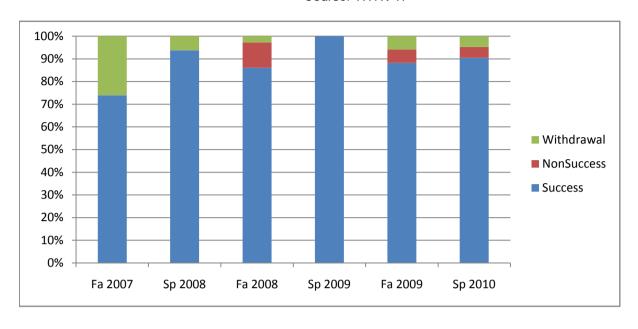

Chabot Success, Non-Success, and Withdrawal Rates By Semester Course: THTR 47

|                | Fa 2007 | Sp 2008 | Fa 2008 | Sp 2009 | Fa 2009 | Sp 2010 |
|----------------|---------|---------|---------|---------|---------|---------|
| Success        | 74%     | 94%     | 86%     | 100%    | 88%     | 90%     |
| Non-Success    | 0%      | 0%      | 11%     | 0%      | 6%      | 5%      |
| Withdrawal     | 26%     | 6%      | 3%      | 0%      | 6%      | 5%      |
| Total Percent  | 100%    | 100%    | 100%    | 100%    | 100%    | 100%    |
| Total Enrolled | 23      | 16      | 36      | 25      | 17      | 21      |