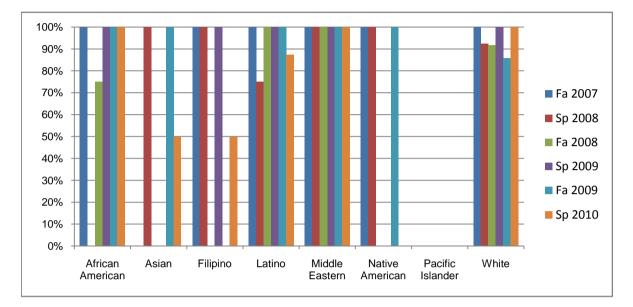

## Chabot Success Rates By Ethnicity and Semester Course: THTR 48

|           |                | Fa 2007 | Sp 2008 | Fa 2008 | Sp 2009 | Fa 2009 | Sp 2010 |
|-----------|----------------|---------|---------|---------|---------|---------|---------|
| African A | merican        |         |         |         |         |         |         |
|           | Success        | 100%    | 0%      | 75%     | 100%    | 100%    | 100%    |
|           | Non-Success    | 0%      | 0%      | 25%     | 0%      | 0%      | 0%      |
|           | Withdrawal     | 0%      | 0%      | 0%      | 0%      | 0%      | 0%      |
|           | Total Percent  | 100%    | 0%      | 100%    | 100%    | 100%    | 100%    |
|           | Total Enrolled | 2       | 0       | 4       | 1       | 5       | 3       |
| Asian     |                |         |         |         |         |         |         |
|           | Success        | 0%      | 100%    | 0%      | 0%      | 100%    | 50%     |
|           | Non-Success    | 0%      | 0%      | 0%      | 0%      | 0%      | 50%     |
|           | Withdrawal     | 0%      | 0%      | 0%      | 0%      | 0%      | 0%      |
|           | Total Percent  | 0%      | 100%    | 0%      | 0%      | 100%    | 100%    |
|           | Total Enrolled | 0       | 1       | 0       | 0       | 1       | 2       |
| Filipino  |                |         |         |         |         |         |         |
|           | Success        | 100%    | 100%    | 0%      | 100%    | 0%      | 50%     |
|           | Non-Success    | 0%      | 0%      | 0%      | 0%      | 0%      | 0%      |
|           | Withdrawal     | 0%      | 0%      | 0%      | 0%      | 0%      | 50%     |
|           | Total Percent  | 100%    | 100%    | 0%      | 100%    | 0%      | 100%    |
|           | Total Enrolled | 1       | 1       | 0       | 3       | 0       | 2       |
| Latino    |                |         |         |         |         |         |         |
|           | Success        | 100%    | 75%     | 100%    | 100%    | 100%    | 88%     |
|           | Non-Success    | 0%      | 0%      | 0%      | 0%      | 0%      | 0%      |
|           | Withdrawal     | 0%      | 25%     | 0%      | 0%      | 0%      | 13%     |
|           | Total Percent  | 100%    | 100%    | 100%    | 100%    | 100%    | 100%    |
|           | Total Enrolled | 7       | 4       | 11      | 4       | 7       | 8       |
| Middle Ea | astern         |         |         |         |         |         |         |
|           | Success        | 100%    | 100%    | 100%    | 100%    | 100%    | 100%    |
|           | Non-Success    | 0%      | 0%      |         | 0%      |         |         |
|           | Withdrawal     | 0%      | 0%      | 0%      | 0%      | 0%      | 0%      |
|           |                |         |         |         |         |         |         |

| Total Percent<br>Total Enrolled | 100%<br><b>2</b> | 100% | 100%<br><b>1</b> | 100%<br>1 | 100% | 100%<br>1 |
|---------------------------------|------------------|------|------------------|-----------|------|-----------|
| Native American                 | Z                | I    | I                | 1         | 1    | I         |
|                                 |                  |      |                  |           |      |           |
| Success                         | 100%             | 100% | 0%               | 0%        | 100% | 0%        |
| Non-Success                     | 0%               | 0%   | 0%               | 0%        | 0%   | 0%        |
| Withdrawal                      | 0%               | 0%   | 0%               | 0%        | 0%   | 0%        |
| Total Percent                   | 100%             | 100% | 0%               | 0%        | 100% | 0%        |
| Total Enrolled                  | 1                | 1    | 0                | 0         | 1    | 0         |
| Pacific Islander                |                  |      |                  |           |      |           |
| Success                         | 0%               | 0%   | 0%               | 0%        | 0%   | 0%        |
| Non-Success                     | 0%               | 0%   | 0%               | 0%        | 0%   | 0%        |
| Withdrawal                      | 0%               | 0%   | 0%               | 0%        | 0%   | 0%        |
| Total Percent                   | 0%               | 0%   | 0%               | 0%        | 0%   | 0%        |
| Total Enrolled                  | 0                | 0    | 0                | 0         | 0    | 0         |
| White                           |                  |      |                  |           |      |           |
| Success                         | 100%             | 92%  | 92%              | 100%      | 86%  | 100%      |
| Non-Success                     | 0%               | 0%   | 0%               | 0%        | 7%   | 0%        |
| Withdrawal                      | 0%               | 8%   | 8%               | 0%        | 7%   | 0%        |
| Total Percent                   | 100%             | 100% | 100%             | 100%      | 100% | 100%      |
| Total Enrolled                  | 9                | 13   | 12               | 10        | 14   | 7         |