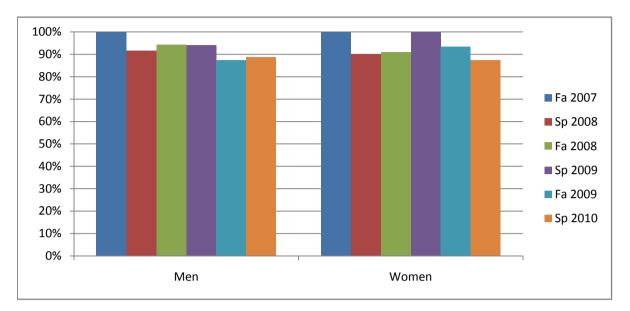

Chabot Success Rates By Gender and Semester Course: THTR 48

|                | Fa 2007 | Sp 2008 | Fa 2008 | Sp 2009 | Fa 2009 | Sp 2010 |
|----------------|---------|---------|---------|---------|---------|---------|
| Men            |         | -       |         |         |         | -       |
| Success        | 100%    | 92%     | 94%     | 94%     | 88%     | 89%     |
| Non-Success    | 0%      | 0%      | 6%      | 6%      | 6%      | 6%      |
| Withdrawal     | 0%      | 8%      | 0%      | 0%      | 6%      | 6%      |
| Total Percent  | 100%    | 100%    | 100%    | 100%    | 100%    | 100%    |
| Total Enrolled | 18      | 12      | 18      | 17      | 16      | 18      |
| Women          |         |         |         |         |         |         |
| Success        | 100%    | 90%     | 91%     | 100%    | 93%     | 88%     |
| Non-Success    | 0%      | 0%      | 0%      | 0%      | 0%      | 0%      |
| Withdrawal     | 0%      | 10%     | 9%      | 0%      | 7%      | 13%     |
| Total Percent  | 100%    | 100%    | 100%    | 100%    | 100%    | 100%    |
| Total Enrolled | 5       | 10      | 11      | 5       | 15      | 8       |