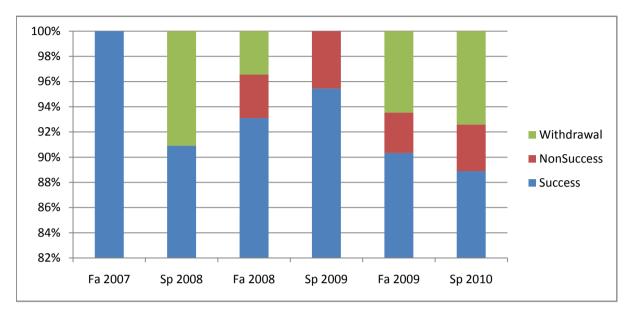

Chabot Success, Non-Success, and Withdrawal Rates By Semester Course: THTR 48

|                | Fa 2007 | Sp 2008 | Fa 2008 | Sp 2009 | Fa 2009 | Sp 2010 |
|----------------|---------|---------|---------|---------|---------|---------|
| Success        | 100%    | 91%     | 93%     | 95%     | 90%     | 89%     |
| Non-Success    | 0%      | 0%      | 3%      | 5%      | 3%      | 4%      |
| Withdrawal     | 0%      | 9%      | 3%      | 0%      | 6%      | 7%      |
| Total Percent  | 100%    | 100%    | 100%    | 100%    | 100%    | 100%    |
| Total Enrolled | 23      | 22      | 29      | 22      | 31      | 27      |