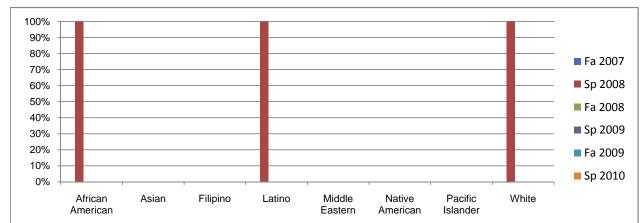

## Chabot Success Rates By Ethnicity and Semester Course: THTR 4901

|               |                           | Fa 2007  | Sp 2008  | Fa 2008  | Sp 2009  | Fa 2009     | Sp 2010  |
|---------------|---------------------------|----------|----------|----------|----------|-------------|----------|
| African Ame   |                           |          | 1000     | <b></b>  |          | <b>a</b> a: |          |
|               | Success                   | 0%       | 100%     | 0%       | 0%       | 0%          | 0%       |
|               | Non-Success               | 0%       | 0%       | 0%       | 0%       | 0%          | 0%       |
|               | Withdrawal                | 0%       | 0%       | 0%       | 0%       | 0%          | 0%       |
|               | Total Percent             | 0%       | 100%     | 0%       | 0%       | 0%          | 0%       |
|               | Total Enrolled            | 0        | 1        | 0        | 0        | 0           | 0        |
| Asian         |                           |          |          |          |          |             |          |
|               | Success                   | 0%       | 0%       | 0%       | 0%       | 0%          | 0%       |
|               | Non-Success               | 0%       | 0%       | 0%       | 0%       | 0%          | 0%       |
|               | Withdrawal                | 0%       | 0%       | 0%       | 0%       | 0%          | 0%       |
|               | Total Percent             | 0%       | 0%       | 0%       | 0%       | 0%          | 0%       |
|               | Total Enrolled            | 0        | 0        | 0        | 0        | 0           | 0        |
| Filipino      |                           |          |          |          |          |             |          |
|               | Success                   | 0%       | 0%       | 0%       | 0%       | 0%          | 0%       |
|               | Non-Success               | 0%       | 0%       | 0%       | 0%       | 0%          | 0%       |
|               | Withdrawal                | 0%       | 0%       | 0%       | 0%       | 0%          | 0%       |
|               | Total Percent             | 0%       | 0%       | 0%       | 0%       | 0%          | 0%       |
|               | Total Enrolled            | 0        | 0        | 0        | 0        | 0           | 0        |
| Latino        |                           |          |          |          |          |             |          |
|               | Success                   | 0%       | 100%     | 0%       | 0%       | 0%          | 0%       |
|               | Non-Success               | 0%       | 0%       | 0%       | 0%       | 0%          | 0%       |
|               | Withdrawal                | 0%       | 0%       | 0%       | 0%       | 0%          | 0%       |
|               | Total Percent             | 0%       | 100%     | 0%       | 0%       | 0%          | 0%       |
|               | Total Enrolled            | 0        | 1        | 0        | 0        | 0           | 0        |
| Middle Easte  | ern                       |          |          |          |          |             |          |
|               | Success                   | 0%       | 0%       | 0%       | 0%       | 0%          | 0%       |
|               | Non-Success               | 0%       | 0%       | 0%       | 0%       | 0%          | 0%       |
|               | Withdrawal                | 0%       | 0%       | 0%       | 0%       | 0%          | 0%       |
|               | Total Percent             | 0%       | 0%       | 0%       | 0%       | 0%          | 0%       |
|               | Total Enrolled            | 0        | 0        | 0        | 0        | 0           | 0        |
| Native Ameri  | ican                      |          |          |          |          |             |          |
|               | Success                   | 0%       | 0%       | 0%       | 0%       | 0%          | 0%       |
|               | Non-Success               | 0%       | 0%       | 0%       | 0%       | 0%          | 0%       |
|               | Withdrawal                | 0%       | 0%       | 0%       | 0%       | 0%          | 0%       |
|               | Total Percent             | 0%       | 0%       | 0%       | 0%       | 0%          | 0%       |
|               | Total Enrolled            | 0        | 0        | 0        | 0        | 0           | 0        |
| Pacific Islan |                           | · ·      | •        | · ·      | · ·      | •           | U U      |
|               | Success                   | 0%       | 0%       | 0%       | 0%       | 0%          | 0%       |
|               | Non-Success               | 0%       | 0%       | 0%       | 0%       | 0%          | 0%       |
|               | Withdrawal                | 0%       | 0%       | 0%       | 0%       | 0%          | 0%       |
|               | Total Percent             | 0%       | 0%       | 0%       | 0%       | 0%          | 0%       |
|               | Total Enrolled            | 0/8      | 0 /8     | 0 /8     | 0 /8     | 0 /8        | 0 /8     |
| White         |                           | U        | Ū        | Ū        | U        | U           | U        |
|               | Success                   | 0%       | 100%     | 0%       | 0%       | 0%          | 0%       |
|               | Non-Success               | 0%       | 0%       | 0%       | 0%<br>0% | 0%<br>0%    | 0%       |
|               | Non-Success<br>Withdrawal | 0%<br>0% | 0%<br>0% | 0%<br>0% | 0%<br>0% | 0%<br>0%    | 0%<br>0% |
|               | Total Percent             |          |          |          |          |             |          |
|               |                           | 0%       | 100%     | 0%       | 0%       | 0%          | 0%       |
|               | Total Enrolled            | 0        | 1        | 0        | 0        | 0           | 0        |