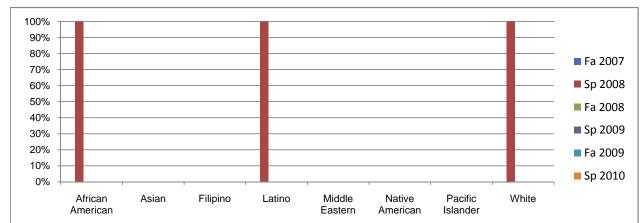

## Chabot Success Rates By Ethnicity and Semester Course: THTR 4901

|               |                           | Fa 2007  | Sp 2008  | Fa 2008  | Sp 2009  | Fa 2009     | Sp 2010  |
|---------------|---------------------------|----------|----------|----------|----------|-------------|----------|
| African Ame   |                           |          | 1000     | <b></b>  |          | <b>a</b> a: |          |
|               | Success                   | 0%       | 100%     | 0%       | 0%       | 0%          | 0%       |
|               | Non-Success               | 0%       | 0%       | 0%       | 0%       | 0%          | 0%       |
|               | Withdrawal                | 0%       | 0%       | 0%       | 0%       | 0%          | 0%       |
|               | Total Percent             | 0%       | 100%     | 0%       | 0%       | 0%          | 0%       |
|               | Total Enrolled            | 0        | 1        | 0        | 0        | 0           | 0        |
| Asian         |                           |          |          |          |          |             |          |
|               | Success                   | 0%       | 0%       | 0%       | 0%       | 0%          | 0%       |
|               | Non-Success               | 0%       | 0%       | 0%       | 0%       | 0%          | 0%       |
|               | Withdrawal                | 0%       | 0%       | 0%       | 0%       | 0%          | 0%       |
|               | Total Percent             | 0%       | 0%       | 0%       | 0%       | 0%          | 0%       |
|               | Total Enrolled            | 0        | 0        | 0        | 0        | 0           | 0        |
| Filipino      |                           |          |          |          |          |             |          |
|               | Success                   | 0%       | 0%       | 0%       | 0%       | 0%          | 0%       |
|               | Non-Success               | 0%       | 0%       | 0%       | 0%       | 0%          | 0%       |
|               | Withdrawal                | 0%       | 0%       | 0%       | 0%       | 0%          | 0%       |
|               | Total Percent             | 0%       | 0%       | 0%       | 0%       | 0%          | 0%       |
|               | Total Enrolled            | 0        | 0        | 0        | 0        | 0           | 0        |
| Latino        |                           |          |          |          |          |             |          |
|               | Success                   | 0%       | 100%     | 0%       | 0%       | 0%          | 0%       |
|               | Non-Success               | 0%       | 0%       | 0%       | 0%       | 0%          | 0%       |
|               | Withdrawal                | 0%       | 0%       | 0%       | 0%       | 0%          | 0%       |
|               | Total Percent             | 0%       | 100%     | 0%       | 0%       | 0%          | 0%       |
|               | Total Enrolled            | 0        | 1        | 0        | 0        | 0           | 0        |
| Middle Easte  | ern                       |          |          |          |          |             |          |
|               | Success                   | 0%       | 0%       | 0%       | 0%       | 0%          | 0%       |
|               | Non-Success               | 0%       | 0%       | 0%       | 0%       | 0%          | 0%       |
|               | Withdrawal                | 0%       | 0%       | 0%       | 0%       | 0%          | 0%       |
|               | Total Percent             | 0%       | 0%       | 0%       | 0%       | 0%          | 0%       |
|               | Total Enrolled            | 0        | 0        | 0        | 0        | 0           | 0        |
| Native Ameri  | ican                      |          |          |          |          |             |          |
|               | Success                   | 0%       | 0%       | 0%       | 0%       | 0%          | 0%       |
|               | Non-Success               | 0%       | 0%       | 0%       | 0%       | 0%          | 0%       |
|               | Withdrawal                | 0%       | 0%       | 0%       | 0%       | 0%          | 0%       |
|               | Total Percent             | 0%       | 0%       | 0%       | 0%       | 0%          | 0%       |
|               | Total Enrolled            | 0        | 0        | 0        | 0        | 0           | 0        |
| Pacific Islan |                           | · ·      | •        | · ·      | · ·      | •           | U U      |
|               | Success                   | 0%       | 0%       | 0%       | 0%       | 0%          | 0%       |
|               | Non-Success               | 0%       | 0%       | 0%       | 0%       | 0%          | 0%       |
|               | Withdrawal                | 0%       | 0%       | 0%       | 0%       | 0%          | 0%       |
|               | Total Percent             | 0%       | 0%       | 0%       | 0%       | 0%          | 0%       |
|               | Total Enrolled            | 0/8      | 0 /8     | 0 /8     | 0 /8     | 0 /8        | 0 /8     |
| White         |                           | U        | Ū        | Ū        | U        | U           | U        |
|               | Success                   | 0%       | 100%     | 0%       | 0%       | 0%          | 0%       |
|               | Non-Success               | 0%       | 0%       | 0%       | 0%<br>0% | 0%<br>0%    | 0%       |
|               | Non-Success<br>Withdrawal | 0%<br>0% | 0%<br>0% | 0%<br>0% | 0%<br>0% | 0%<br>0%    | 0%<br>0% |
|               | Total Percent             |          |          |          |          |             |          |
|               |                           | 0%       | 100%     | 0%       | 0%       | 0%          | 0%       |
|               | Total Enrolled            | 0        | 1        | 0        | 0        | 0           | 0        |

## Chabot Success Rates By Ethnicity and Semester Course: THTR 4901

|               |                           | Fa 2007  | Sp 2008  | Fa 2008  | Sp 2009  | Fa 2009  | Sp 2010  |
|---------------|---------------------------|----------|----------|----------|----------|----------|----------|
| African Ame   |                           |          | 1000     | <b></b>  |          | <b></b>  |          |
|               | Success                   | 0%       | 100%     | 0%       | 0%       | 0%       | 0%       |
|               | Non-Success               | 0%       | 0%       | 0%       | 0%       | 0%       | 0%       |
|               | Withdrawal                | 0%       | 0%       | 0%       | 0%       | 0%       | 0%       |
|               | Total Percent             | 0%       | 100%     | 0%       | 0%       | 0%       | 0%       |
|               | Total Enrolled            | 0        | 1        | 0        | 0        | 0        | 0        |
| Asian         |                           |          |          |          |          |          |          |
|               | Success                   | 0%       | 0%       | 0%       | 0%       | 0%       | 0%       |
|               | Non-Success               | 0%       | 0%       | 0%       | 0%       | 0%       | 0%       |
|               | Withdrawal                | 0%       | 0%       | 0%       | 0%       | 0%       | 0%       |
|               | Total Percent             | 0%       | 0%       | 0%       | 0%       | 0%       | 0%       |
|               | Total Enrolled            | 0        | 0        | 0        | 0        | 0        | 0        |
| Filipino      |                           |          |          |          |          |          |          |
|               | Success                   | 0%       | 0%       | 0%       | 0%       | 0%       | 0%       |
|               | Non-Success               | 0%       | 0%       | 0%       | 0%       | 0%       | 0%       |
|               | Withdrawal                | 0%       | 0%       | 0%       | 0%       | 0%       | 0%       |
|               | Total Percent             | 0%       | 0%       | 0%       | 0%       | 0%       | 0%       |
|               | Total Enrolled            | 0        | 0        | 0        | 0        | 0        | 0        |
| Latino        |                           |          |          |          |          |          |          |
|               | Success                   | 0%       | 100%     | 0%       | 0%       | 0%       | 0%       |
|               | Non-Success               | 0%       | 0%       | 0%       | 0%       | 0%       | 0%       |
|               | Withdrawal                | 0%       | 0%       | 0%       | 0%       | 0%       | 0%       |
|               | Total Percent             | 0%       | 100%     | 0%       | 0%       | 0%       | 0%       |
|               | Total Enrolled            | 0        | 1        | 0        | 0        | 0        | 0        |
| Middle Easte  | ern                       |          |          |          |          |          |          |
|               | Success                   | 0%       | 0%       | 0%       | 0%       | 0%       | 0%       |
|               | Non-Success               | 0%       | 0%       | 0%       | 0%       | 0%       | 0%       |
|               | Withdrawal                | 0%       | 0%       | 0%       | 0%       | 0%       | 0%       |
|               | Total Percent             | 0%       | 0%       | 0%       | 0%       | 0%       | 0%       |
|               | Total Enrolled            | 0        | 0        | 0        | 0        | 0        | 0        |
| Native Ameri  | ican                      |          |          |          |          |          |          |
|               | Success                   | 0%       | 0%       | 0%       | 0%       | 0%       | 0%       |
|               | Non-Success               | 0%       | 0%       | 0%       | 0%       | 0%       | 0%       |
|               | Withdrawal                | 0%       | 0%       | 0%       | 0%       | 0%       | 0%       |
|               | Total Percent             | 0%       | 0%       | 0%       | 0%       | 0%       | 0%       |
|               | Total Enrolled            | 0        | 0        | 0        | 0        | 0        | 0        |
| Pacific Islan |                           | · ·      | •        | · ·      | · ·      | •        | U U      |
|               | Success                   | 0%       | 0%       | 0%       | 0%       | 0%       | 0%       |
|               | Non-Success               | 0%       | 0%       | 0%       | 0%       | 0%       | 0%       |
|               | Withdrawal                | 0%       | 0%       | 0%       | 0%       | 0%       | 0%       |
|               | Total Percent             | 0%       | 0%       | 0%       | 0%       | 0%       | 0%       |
|               | Total Enrolled            | 0/8      | 0 /8     | 0 /8     | 0 /8     | 0 /8     | 0 /8     |
| White         |                           | U        | U        | Ū        | U        | Ū        | U        |
|               | Success                   | 0%       | 100%     | 0%       | 0%       | 0%       | 0%       |
|               | Non-Success               | 0%       | 0%       | 0%       | 0%<br>0% | 0%<br>0% | 0%       |
|               | Non-Success<br>Withdrawal | 0%<br>0% | 0%<br>0% | 0%<br>0% | 0%<br>0% | 0%<br>0% | 0%<br>0% |
|               | Total Percent             |          |          |          |          |          |          |
|               |                           | 0%       | 100%     | 0%       | 0%       | 0%       | 0%       |
|               | Total Enrolled            | 0        | 1        | 0        | 0        | 0        | 0        |