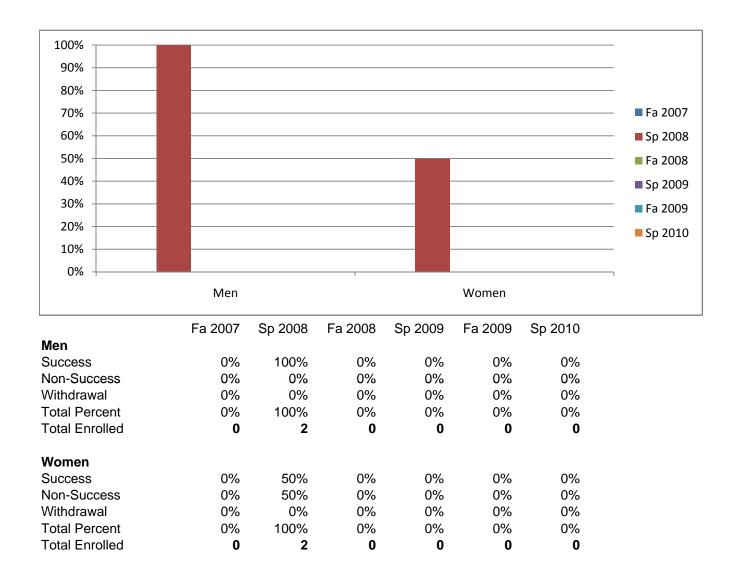

Chabot Success, Non-Success, and Withdrawal Rates By Semester Course: THTR 4901



|                | Fa 2007 | Sp 2008 | Fa 2008 | Sp 2009 | Fa 2009 | Sp 2010 |
|----------------|---------|---------|---------|---------|---------|---------|
| Success        | 0%      | 75%     | 0%      | 0%      | 0%      | 0%      |
| Non-Success    | 0%      | 25%     | 0%      | 0%      | 0%      | 0%      |
| Withdrawal     | 0%      | 0%      | 0%      | 0%      | 0%      | 0%      |
| Total Percent  | 0%      | 100%    | 0%      | 0%      | 0%      | 0%      |
| Total Enrolled | 0       | 4       | 0       | 0       | 0       | 0       |

## Chabot Success Rates By Gender and Semester Course: THTR 4901



## Chabot Success Rates By Ethnicity and Semester Course: THTR 4901



|               |                           | Fa 2007  | Sp 2008  | Fa 2008  | Sp 2009  | Fa 2009     | Sp 2010  |
|---------------|---------------------------|----------|----------|----------|----------|-------------|----------|
| African Ame   |                           |          | 1000     | <b></b>  |          | <b>a</b> a: |          |
|               | Success                   | 0%       | 100%     | 0%       | 0%       | 0%          | 0%       |
|               | Non-Success               | 0%       | 0%       | 0%       | 0%       | 0%          | 0%       |
|               | Withdrawal                | 0%       | 0%       | 0%       | 0%       | 0%          | 0%       |
|               | Total Percent