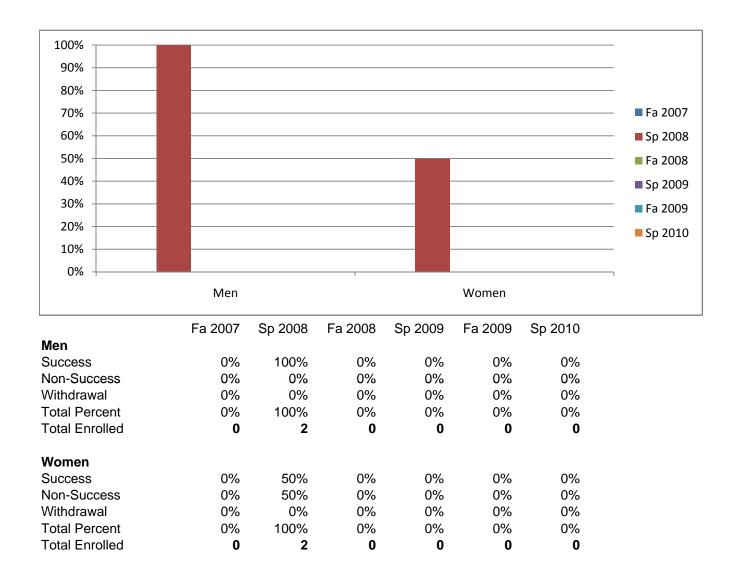

| U        | U           | U        |
|               | Success                   | 0%       | 100%     | 0%       | 0%       | 0%          | 0%       |
|               | Non-Success               | 0%       | 0%       | 0%       | 0%<br>0% | 0%<br>0%    | 0%       |
|               | Non-Success<br>Withdrawal | 0%<br>0% | 0%<br>0% | 0%<br>0% | 0%<br>0% | 0%<br>0%    | 0%<br>0% |
|               | Total Percent             |          |          |          |          |             |          |
|               |                           | 0%       | 100%     | 0%       | 0%       | 0%          | 0%       |
|               | Total Enrolled            | 0        | 1        | 0        | 0        | 0           | 0        |

## Chabot Success Rates By Gender and Semester Course: THTR 4901



## Chabot Success Rates By Ethnicity and Semester Course: THTR 4901



|               |                           | Fa 2007  | Sp 2008  | Fa 2008  | Sp 2009  | Fa 2009  | Sp 2010  |
|---------------|---------------------------|----------|----------|----------|----------|----------|----------|
| African Ame   |                           |          | 1000     | <b></b>  |          | <b></b>  |          |
|               | Success                   | 0%       | 100%     | 0%       | 0%       | 0%       | 0%       |
|               | Non-Success               | 0%       | 0%       | 0%       | 0%       | 0%       | 0%       |
|               | Withdrawal                | 0%       | 0%       | 0%       | 0%       | 0%       | 0%       |
|               | Total Percent             | 0%