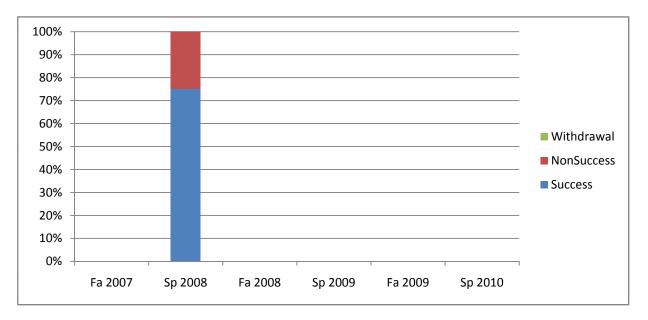

Chabot Success, Non-Success, and Withdrawal Rates By Semester Course: THTR 4901

|                | Fa 2007 | Sp 2008 | Fa 2008 | Sp 2009 | Fa 2009 | Sp 2010 |
|----------------|---------|---------|---------|---------|---------|---------|
| Success        | 0%      | 75%     | 0%      | 0%      | 0%      | 0%      |
| Non-Success    | 0%      | 25%     | 0%      | 0%      | 0%      | 0%      |
| Withdrawal     | 0%      | 0%      | 0%      | 0%      | 0%      | 0%      |
| Total Percent  | 0%      | 100%    | 0%      | 0%      | 0%      | 0%      |
| Total Enrolled | 0       | 4       | 0       | 0       | 0       | 0       |