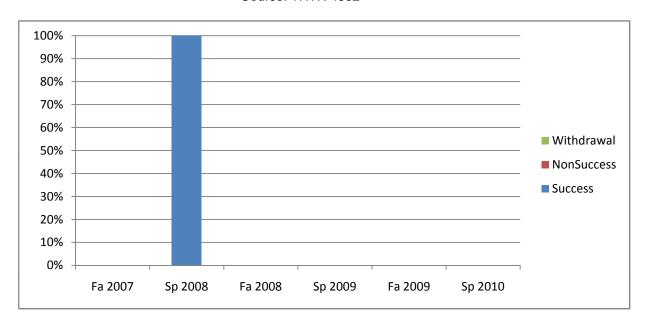

Chabot Success, Non-Success, and Withdrawal Rates By Semester Course: THTR 4902

|                | Fa 2007 | Sp 2008 | Fa 2008 | Sp 2009 | Fa 2009 | Sp 2010 |
|----------------|---------|---------|---------|---------|---------|---------|
| Success        | 0%      | 100%    | 0%      | 0%      | 0%      | 0%      |
| Non-Success    | 0%      | 0%      | 0%      | 0%      | 0%      | 0%      |
| Withdrawal     | 0%      | 0%      | 0%      | 0%      | 0%      | 0%      |
| Total Percent  | 0%      | 100%    | 0%      | 0%      | 0%      | 0%      |
| Total Enrolled | 0       | 16      | 0       | 0       | 0       | 0       |