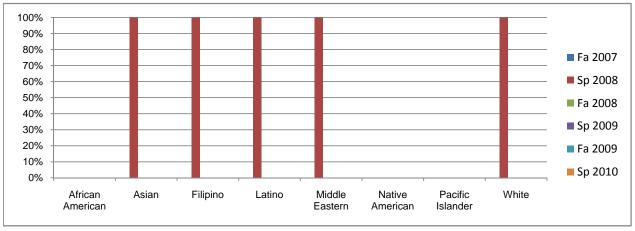

## Chabot Success Rates By Ethnicity and Semester Course: THTR 4902

|              |                          | Fa 2007 | Sp 2008 | Fa 2008 | Sp 2009 | Fa 2009 | Sp 2010 |
|--------------|--------------------------|---------|---------|---------|---------|---------|---------|
| African An   | nerican                  | Fa 2007 | 3p 2006 | Fa 2000 | 3p 2009 | Fa 2009 | 3p 2010 |
|              | Success                  | 0%      | 0%      | 0%      | 0%      | 0%      | 0%      |
|              | Non-Success              | 0%      | 0%      | 0%      | 0%      | 0%      | 0%      |
|              | Withdrawal               | 0%      | 0%      | 0%      | 0%      | 0%      | 0%      |
|              | Total Percent            | 0%      | 0%      | 0%      | 0%      | 0%      | 0%      |
|              | Total Enrolled           | 0       | 0       | 0       | 0       | 0       | 0       |
| Asian        |                          |         |         |         |         |         |         |
|              | Success                  | 0%      | 100%    | 0%      | 0%      | 0%      | 0%      |
|              | Non-Success              | 0%      | 0%      | 0%      | 0%      | 0%      | 0%      |
|              | Withdrawal               | 0%      | 0%      | 0%      | 0%      | 0%      | 0%      |
|              | Total Percent            | 0%      | 100%    | 0%      | 0%      | 0%      | 0%      |
|              | Total Enrolled           | 0       | 1       | 0       | 0       | 0       | 0       |
| Filipino     |                          | •       | •       | •       |         | •       | •       |
| •            | Success                  | 0%      | 100%    | 0%      | 0%      | 0%      | 0%      |
|              | Non-Success              | 0%      | 0%      | 0%      | 0%      | 0%      | 0%      |
|              | Withdrawal               | 0%      | 0%      | 0%      | 0%      | 0%      | 0%      |
|              | Total Percent            | 0%      | 100%    | 0%      | 0%      | 0%      | 0%      |
|              | Total Enrolled           | 0       | 1       | 0       | 0       | 0       | 0       |
| Latino       |                          | -       |         |         |         | -       | -       |
|              | Success                  | 0%      | 100%    | 0%      | 0%      | 0%      | 0%      |
|              | Non-Success              | 0%      | 0%      | 0%      | 0%      | 0%      | 0%      |
|              | Withdrawal               | 0%      | 0%      | 0%      | 0%      | 0%      | 0%      |
|              | Total Percent            | 0%      | 100%    | 0%      | 0%      | 0%      | 0%      |
|              | Total Enrolled           | 0       | 4       | 0       | 0       | 0       | 0       |
| Middle Eas   |                          | •       | •       | •       | •       | •       | •       |
|              | Success                  | 0%      | 100%    | 0%      | 0%      | 0%      | 0%      |
|              | Non-Success              | 0%      | 0%      | 0%      | 0%      | 0%      | 0%      |
|              | Withdrawal               | 0%      | 0%      | 0%      | 0%      | 0%      | 0%      |
|              | Total Percent            | 0%      | 100%    | 0%      | 0%      | 0%      | 0%      |
|              | Total Enrolled           | 0       | 1       | 0       | 0       | 0       | 0       |
| Native Am    |                          | •       | •       | •       | •       | •       | •       |
|              | Success                  | 0%      | 0%      | 0%      | 0%      | 0%      | 0%      |
|              | Non-Success              | 0%      | 0%      | 0%      | 0%      | 0%      | 0%      |
|              | Withdrawal               | 0%      | 0%      | 0%      | 0%      | 0%      | 0%      |
|              | Total Percent            | 0%      | 0%      | 0%      | 0%      | 0%      | 0%      |
|              | Total Enrolled           | 0       | 0       | 0       | 0       | 0       | 0       |
| Pacific Isla |                          | · ·     | ŭ       | ŭ       | ŭ       | · ·     | ·       |
| . 400 10.0   | Success                  | 0%      | 0%      | 0%      | 0%      | 0%      | 0%      |
|              | Non-Success              | 0%      | 0%      | 0%      | 0%      | 0%      | 0%      |
|              | Withdrawal               | 0%      | 0%      | 0%      | 0%      | 0%      | 0%      |
|              | Total Percent            | 0%      | 0%      | 0%      | 0%      | 0%      | 0%      |
|              | Total Enrolled           | 0       | 0       | 0       | 0       | 0       | 0       |
| White        | rotal Ellioned           | •       | Ū       | ·       | ·       | ·       | •       |
|              | Success                  | 0%      | 100%    | 0%      | 0%      | 0%      | 0%      |
|              | Non-Success              | 0%      | 0%      | 0%      | 0%      | 0%      | 0%      |
|              |                          | 0%      | 0%      | 0%      | 0%      | 0%      | 0%      |
|              | Withdrawai               |         |         |         |         |         |         |
|              | Withdrawal Total Percent | 0%      | 100%    | 0%      | 0%      | 0%      | 0%      |