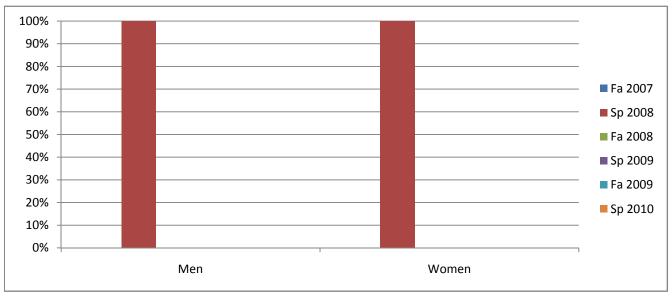

## Chabot Success Rates By Gender and Semester Course: THTR 4902

|                | Fa 2007 | Sp 2008 | Fa 2008 | Sp 2009 | Fa 2009 | Sp 2010 |
|----------------|---------|---------|---------|---------|---------|---------|
| Men            |         |         |         |         |         |         |
| Success        | 0%      | 100%    | 0%      | 0%      | 0%      | 0%      |
| Non-Success    | 0%      | 0%      | 0%      | 0%      | 0%      | 0%      |
| Withdrawal     | 0%      | 0%      | 0%      | 0%      | 0%      | 0%      |
| Total Percent  | 0%      | 100%    | 0%      | 0%      | 0%      | 0%      |
| Total Enrolled | 0       | 10      | 0       | 0       | 0       | 0       |
| Women          |         |         |         |         |         |         |
| Success        | 0%      | 100%    | 0%      | 0%      | 0%      | 0%      |
| Non-Success    | 0%      | 0%      | 0%      | 0%      | 0%      | 0%      |
| Withdrawal     | 0%      | 0%      | 0%      | 0%      | 0%      | 0%      |
| Total Percent  | 0%      | 100%    | 0%      | 0%      | 0%      | 0%      |
| Total Enrolled | 0       | 6       | 0       | 0       | 0       | 0       |