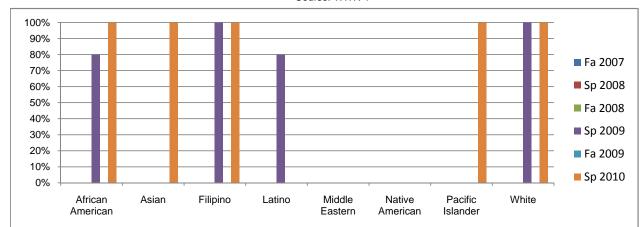

## Chabot Success Rates By Gender and Semester Course: THTR 4

Chabot Success Rates By Ethnicity and Semester Course: THTR 4

|             |                | Fa 2007 | Sp 2008 | Fa 2008 | Sp 2009 | Fa 2009 | Sp 2010 |
|-------------|----------------|---------|---------|---------|---------|---------|---------|
| African A   |                |         |         |         |         |         |         |
|             | Success        | 0%      | 0%      | 0%      | 80%     | 0%      | 100%    |
|             | Non-Success    | 0%      | 0%      | 0%      | 0%      | 0%      | 0%      |
|             | Withdrawal     | 0%      | 0%      | 0%      | 20%     | 0%      | 0%      |
|             | Total Percent  | 0%      | 0%      | 0%      | 100%    | 0%      | 100%    |
|             | Total Enrolled | 0       | 0       | 0       | 5       | 0       | 1       |
| Asian       |                |         |         |         |         |         |         |
|             | Success        | 0%      | 0%      | 0%      | 0%      | 0%      | 100%    |
|             | Non-Success    | 0%      | 0%      | 0%      | 0%      | 0%      | 0%      |
|             | Withdrawal     | 0%      | 0%      | 0%      | 0%      | 0%      | 0%      |
|             | Total Percent  | 0%      | 0%      | 0%      | 0%      | 0%      | 100%    |
|             | Total Enrolled | 0       | 0       | 0       | 0       | 0       | 2       |
| Filipino    |                |         |         |         |         |         |         |
|             | Success        | 0%      | 0%      | 0%      | 100%    | 0%      | 100%    |
|             | Non-Success    | 0%      | 0%      | 0%      | 0%      | 0%      | 0%      |
|             | Withdrawal     | 0%      | 0%      | 0%      | 0%      | 0%      | 0%      |
|             | Total Percent  | 0%      | 0%      | 0%      | 100%    | 0%      | 100%    |
|             | Total Enrolled | 0       | 0       | 0       | 1       | 0       | 1       |
| Latino      |                |         |         |         |         |         |         |
|             | Success        | 0%      | 0%      | 0%      | 80%     | 0%      | 0%      |
|             | Non-Success    | 0%      | 0%      | 0%      | 0%      | 0%      | 0%      |
|             | Withdrawal     | 0%      | 0%      | 0%      | 20%     | 0%      | 0%      |
|             | Total Percent  | 0%      | 0%      | 0%      | 100%    | 0%      | 0%      |
|             | Total Enrolled | 0       | 0       | 0       | 5       | 0       | 0       |
| Middle Ea   |                | v       | v       | Ū       | 0       | Ū       | 0       |
|             | Success        | 0%      | 0%      | 0%      | 0%      | 0%      | 0%      |
|             | Non-Success    | 0%      | 0%      | 0%      | 0%      | 0%      | 0%      |
|             | Withdrawal     | 0%      | 0%      | 0%      | 0%      | 0%      | 0%      |
|             | Total Percent  | 0%      | 0%      | 0%      | 0%      | 0%      | 0%      |
|             | Total Enrolled | 0 /8    | 0 /8    | 0 /8    | 0 %     | 0 /8    | 0 /0    |
| Native Am   |                | U       | U       | U       | U       | U       | U       |
| vative An   |                | 00/     | 00/     | 00/     | 00/     | 00/     | 00/     |
|             | Success        | 0%      | 0%      | 0%      | 0%      | 0%      | 0%      |
|             | Non-Success    | 0%      | 0%      | 0%      | 0%      | 0%      | 0%      |
|             | Withdrawal     | 0%      | 0%      | 0%      | 0%      | 0%      | 0%      |
|             | Total Percent  | 0%      | 0%      | 0%      | 0%      | 0%      | 0%      |
|             | Total Enrolled | 0       | 0       | 0       | 0       | 0       | 0       |
| Pacific Isl |                |         |         |         |         |         |         |
|             | Success        | 0%      | 0%      | 0%      | 0%      | 0%      | 100%    |
|             | Non-Success    | 0%      | 0%      | 0%      | 0%      | 0%      | 0%      |
|             | Withdrawal     | 0%      | 0%      | 0%      | 0%      | 0%      | 0%      |
|             | Total Percent  | 0%      | 0%      | 0%      | 0%      | 0%      | 100%    |
|             | Total Enrolled | 0       | 0       | 0       | 0       | 0       | 1       |
| Nhite       |                |         |         |         |         |         |         |
|             | Success        | 0%      | 0%      | 0%      | 100%    | 0%      | 100%    |
|             | Non-Success    | 0%      | 0%      | 0%      | 0%      | 0%      | 0%      |
|             | Withdrawal     | 0%      | 0%      | 0%      | 0%      | 0%      | 0%      |
|             | Total Percent  | 0%      | 0%      | 0%      | 100%    | 0%      | 100%    |
|             | Total Enrolled | 0       | 0       | 0       | 1       | 0       | 2       |