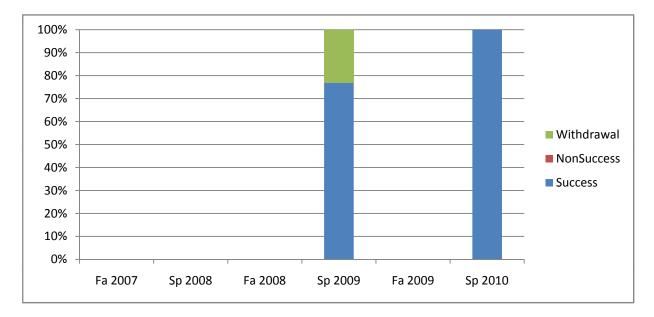

Chabot Success, Non-Success, and Withdrawal Rates By Semester Course: THTR 4

|                | Fa 2007 | Sp 2008 | Fa 2008 | Sp 2009 | Fa 2009 | Sp 2010 |
|----------------|---------|---------|---------|---------|---------|---------|
| Success        | 0%      | 0%      | 0%      | 77%     | 0%      | 100%    |
| Non-Success    | 0%      | 0%      | 0%      | 0%      | 0%      | 0%      |
| Withdrawal     | 0%      | 0%      | 0%      | 23%     | 0%      | 0%      |
| Total Percent  | 0%      | 0%      | 0%      | 100%    | 0%      | 100%    |
| Total Enrolled | 0       | 0       | 0       | 13      | 0       | 7       |