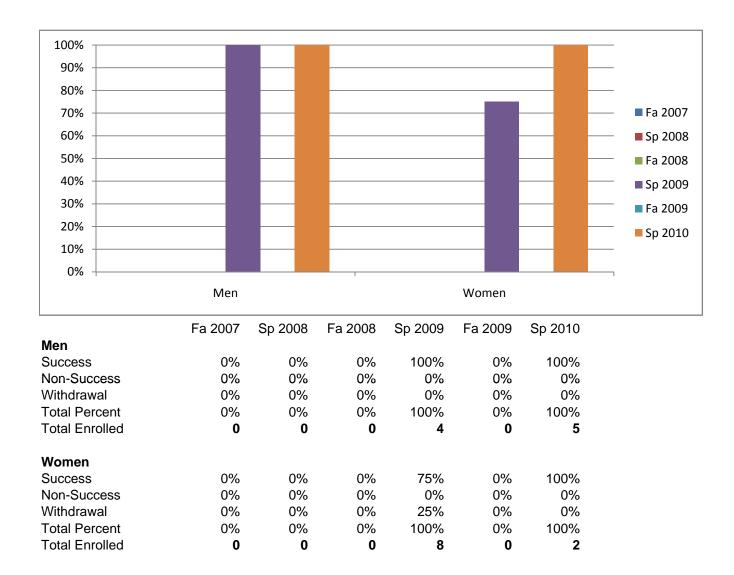

## Chabot Success Rates By Gender and Semester Course: THTR 4

Chabot Success Rates By Ethnicity and Semester Course: THTR 4

|             |                | Fa 2007 | Sp 2008 | Fa 2008 | Sp 2009 | Fa 2009 | Sp 2010 |
|-------------|----------------|---------|---------|---------|---------|---------|---------|
| African A   |                |         |         |         |         |         |         |
|             | Success        | 0%      | 0%      | 0%      | 80%     | 0%      | 100%    |
|             | Non-Success    | 0%      | 0%      | 0%      | 0%      | 0%      | 0%      |
|             | Withdrawal     | 0%      | 0%      | 0%      | 20%     | 0%      | 0%      |
|             | Total Percent  | 0%      | 0%      | 0%      | 100%    | 0%      | 100%    |
|             | Total Enrolled | 0       | 0       | 0       | 5       | 0       | 1       |
| Asian       |                |         |         |         |         |         |         |
|             | Success        | 0%      | 0%      | 0%      | 0%      | 0%      | 100%    |
|             | Non-Success    | 0%      | 0%      | 0%      | 0%      | 0%      | 0%      |
|             | Withdrawal     | 0%      | 0%      | 0%      | 0%      | 0%      | 0%      |
|             | Total Percent  | 0%      | 0%      | 0%      | 0%      | 0%      | 100%    |
|             | Total Enrolled | 0       | 0       | 0       | 0       | 0       | 2       |
| Filipino    |                |         |         |         |         |         |         |
|             | Success        | 0%      | 0%      | 0%      | 100%    | 0%      | 100%    |
|             | Non-Success    | 0%      | 0%      | 0%      | 0%      | 0%      | 0%      |
|             | Withdrawal     | 0%      | 0%      | 0%      | 0%      | 0%      | 0%      |
|             | Total Percent  | 0%      | 0%      | 0%      | 100%    | 0%      | 100%    |
|             | Total Enrolled | 0       | 0       | 0       | 1       | 0       | 1       |
| Latino      |                |         |         |         |         |         |         |
|             | Success        | 0%      | 0%      | 0%      | 80%     | 0%      | 0%      |
|             | Non-Success    | 0%      | 0%      | 0%      | 0%      | 0%      | 0%      |
|             | Withdrawal     | 0%      | 0%      | 0%      | 20%     | 0%      | 0%      |
|             | Total Percent  | 0%      | 0%      | 0%      | 100%    | 0%      | 0%      |
|             | Total Enrolled | 0       | 0       | 0       | 5       | 0       | 0       |
| Middle Ea   |                | v       | v       | Ū       | 0       | Ū       | 0       |
|             | Success        | 0%      | 0%      | 0%      | 0%      | 0%      | 0%      |
|             | Non-Success    | 0%      | 0%      | 0%      | 0%      | 0%      | 0%      |
|             | Withdrawal     | 0%      | 0%      | 0%      | 0%      | 0%      | 0%      |
|             | Total Percent  | 0%      | 0%      | 0%      | 0%      | 0%      | 0%      |
|             | Total Enrolled | 0 /8    | 0 /8    | 0 /8    | 0 %     | 0 /8    | 0 /0    |
| Native Am   |                | U       | U       | U       | U       | U       | U       |
| vative An   |                | 00/     | 00/     | 00/     | 00/     | 00/     | 00/     |
|             | Success        | 0%      | 0%      | 0%      | 0%      | 0%      | 0%      |
|             | Non-Success    | 0%      | 0%      | 0%      | 0%      | 0%      | 0%      |
|             | Withdrawal     | 0%      | 0%      | 0%      | 0%      | 0%      | 0%      |
|             | Total Percent  | 0%      | 0%      | 0%      | 0%      | 0%      | 0%      |
|             | Total Enrolled | 0       | 0       | 0       | 0       | 0       | 0       |
| Pacific Isl |                |         |         |         |         |         |         |
|             | Success        | 0%      | 0%      | 0%      | 0%      | 0%      | 100%    |
|             | Non-Success    | 0%      | 0%      | 0%      | 0%      | 0%      | 0%      |
|             | Withdrawal     | 0%      | 0%      | 0%      | 0%      | 0%      | 0%      |
|             | Total Percent  | 0%      | 0%      | 0%      | 0%      | 0%      | 100%    |
|             | Total Enrolled | 0       | 0       | 0       | 0       | 0       | 1       |
| Nhite       |                |         |         |         |         |         |         |
|             | Success        | 0%      | 0%      | 0%      | 100%    | 0%      | 100%    |
|             | Non-Success    | 0%      | 0%      | 0%      | 0%      | 0%      | 0%      |
|             | Withdrawal     | 0%      | 0%      | 0%      | 0%      | 0%      | 0%      |
|             | Total Percent  | 0%      | 0%      | 0%      | 100%    | 0%      | 100%    |
|             | Total Enrolled | 0       | 0       | 0       | 1       | 0       | 2       |