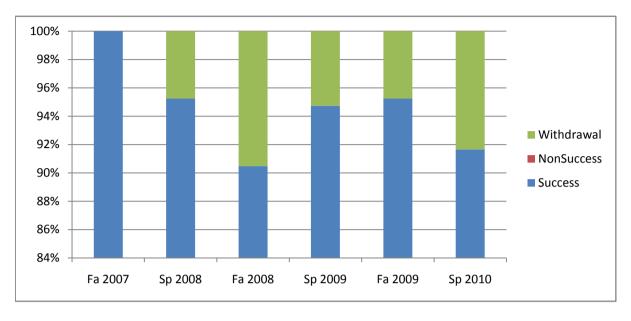

Chabot Success, Non-Success, and Withdrawal Rates By Semester Course: THTR 50

|                | Fa 2007 | Sp 2008 | Fa 2008 | Sp 2009 | Fa 2009 | Sp 2010 |
|----------------|---------|---------|---------|---------|---------|---------|
| Success        | 100%    | 95%     | 90%     | 95%     | 95%     | 92%     |
| Non-Success    | 0%      | 0%      | 0%      | 0%      | 0%      | 0%      |
| Withdrawal     | 0%      | 5%      | 10%     | 5%      | 5%      | 8%      |
| Total Percent  | 100%    | 100%    | 100%    | 100%    | 100%    | 100%    |
| Total Enrolled | 23      | 21      | 21      | 19      | 21      | 24      |