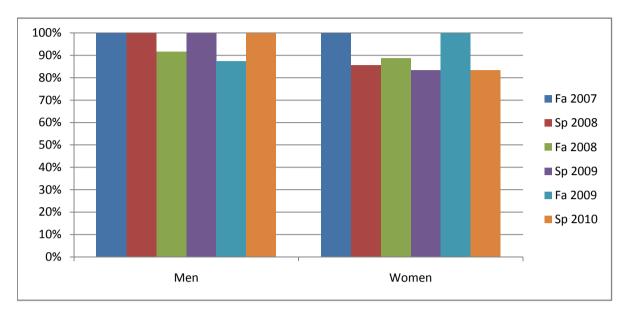

Chabot Success Rates By Gender and Semester Course: THTR 50

|                | Fa 2007 | Sp 2008 | Fa 2008 | Sp 2009 | Fa 2009 | Sp 2010 |
|----------------|---------|---------|---------|---------|---------|---------|
| Men            |         | -       |         |         |         | -       |
| Success        | 100%    | 100%    | 92%     | 100%    | 88%     | 100%    |
| Non-Success    | 0%      | 0%      | 0%      | 0%      | 0%      | 0%      |
| Withdrawal     | 0%      | 0%      | 8%      | 0%      | 13%     | 0%      |
| Total Percent  | 100%    | 100%    | 100%    | 100%    | 100%    | 100%    |
| Total Enrolled | 15      | 14      | 12      | 13      | 8       | 11      |
| Women          |         |         |         |         |         |         |
| Success        | 100%    | 86%     | 89%     | 83%     | 100%    | 83%     |
| Non-Success    | 0%      | 0%      | 0%      | 0%      | 0%      | 0%      |
| Withdrawal     | 0%      | 14%     | 11%     | 17%     | 0%      | 17%     |
| Total Percent  | 100%    | 100%    | 100%    | 100%    | 100%    | 100%    |
| Total Enrolled | 8       | 7       | 9       | 6       | 13      | 12      |