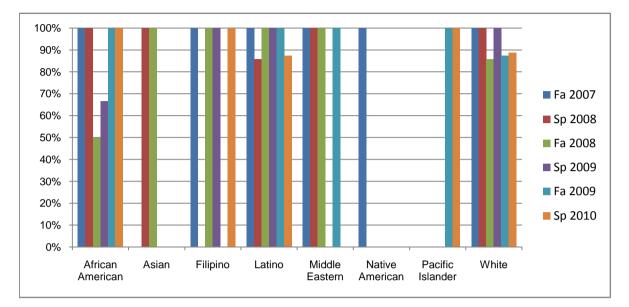

## Chabot Success Rates By Ethnicity and Semester Course: THTR 50

|                  | Fa 2007 | Sp 2008 | Fa 2008 | Sp 2009 | Fa 2009 | Sp 2010 |
|------------------|---------|---------|---------|---------|---------|---------|
| African American |         |         |         |         |         |         |
| Success          | 100%    | 100%    | 50%     | 67%     | 100%    | 100%    |
| Non-Success      | 0%      | 0%      | 0%      | 0%      | 0%      | 0%      |
| Withdrawal       | 0%      | 0%      | 50%     | 33%     | 0%      | 0%      |
| Total Percent    | 100%    | 100%    | 100%    | 100%    | 100%    | 100%    |
| Total Enrolled   | 1       | 1       | 2       | 3       | 3       | 1       |
| Asian            |         |         |         |         |         |         |
| Success          | 0%      | 100%    | 100%    | 0%      | 0%      | 0%      |
| Non-Success      | 0%      | 0%      | 0%      | 0%      | 0%      | 0%      |
| Withdrawal       | 0%      | 0%      | 0%      | 0%      | 0%      | 0%      |
| Total Percent    | 0%      | 100%    | 100%    | 0%      | 0%      | 0%      |
| Total Enrolled   | 0       | 1       | 1       | 0       | 0       | 0       |
| Filipino         |         |         |         |         |         |         |
| Success          | 100%    | 0%      | 100%    | 100%    | 0%      | 100%    |
| Non-Success      | 0%      | 0%      | 0%      | 0%      | 0%      | 0%      |
| Withdrawal       | 0%      | 0%      | 0%      | 0%      | 0%      | 0%      |
| Total Percent    | 100%    | 0%      | 100%    | 100%    | 0%      | 100%    |
| Total Enrolled   | 2       | 0       | 2       | 4       | 0       | 1       |
| Latino           |         |         |         |         |         |         |
| Success          | 100%    | 86%     | 100%    | 100%    | 100%    | 88%     |
| Non-Success      | 0%      | 0%      | 0%      | 0%      | 0%      | 0%      |
| Withdrawal       | 0%      | 14%     | 0%      | 0%      | 0%      | 13%     |
| Total Percent    | 100%    | 100%    | 100%    | 100%    | 100%    | 100%    |
| Total Enrolled   | 8       | 7       | 8       | 1       | 5       | 8       |
| Middle Eastern   |         |         |         |         |         |         |
| Success          | 100%    | 100%    | 100%    | 0%      | 100%    | 0%      |
| Non-Success      | 0%      | 0%      | 0%      | 0%      | 0%      | 0%      |
| Withdrawal       | 0%      | 0%      | 0%      | 0%      | 0%      | 0%      |

|             | Total Percent  | 100% | 100% | 100% | 0%   | 100% | 0%   |
|-------------|----------------|------|------|------|------|------|------|
|             | Total Enrolled | 1    | 1    | 1    | 0    | 1    | 0    |
| Native An   | nerican        |      |      |      |      |      |      |
|             | Success        | 100% | 0%   | 0%   | 0%   | 0%   | 0%   |
|             | Non-Success    | 0%   | 0%   | 0%   | 0%   | 0%   | 0%   |
|             | Withdrawal     | 0%   | 0%   | 0%   | 0%   | 0%   | 0%   |
|             | Total Percent  | 100% | 0%   | 0%   | 0%   | 0%   | 0%   |
|             | Total Enrolled | 1    | 0    | 0    | 0    | 0    | 0    |
| Pacific Isl | ander          |      |      |      |      |      |      |
|             | Success        | 0%   | 0%   | 0%   | 0%   | 100% | 100% |
|             | Non-Success    | 0%   | 0%   | 0%   | 0%   | 0%   | 0%   |
|             | Withdrawal     | 0%   | 0%   | 0%   | 0%   | 0%   | 0%   |
|             | Total Percent  | 0%   | 0%   | 0%   | 0%   | 100% | 100% |
|             | Total Enrolled | 0    | 0    | 0    | 0    | 2    | 1    |
| White       |                |      |      |      |      |      |      |
|             | Success        | 100% | 100% | 86%  | 100% | 88%  | 89%  |
|             | Non-Success    | 0%   | 0%   | 0%   | 0%   | 0%   | 0%   |
|             | Withdrawal     | 0%   | 0%   | 14%  | 0%   | 13%  | 11%  |
|             | Total Percent  | 100% | 100% | 100% | 100% | 100% | 100% |
|             | Total Enrolled | 9    | 10   | 7    | 7    | 8    | 9    |