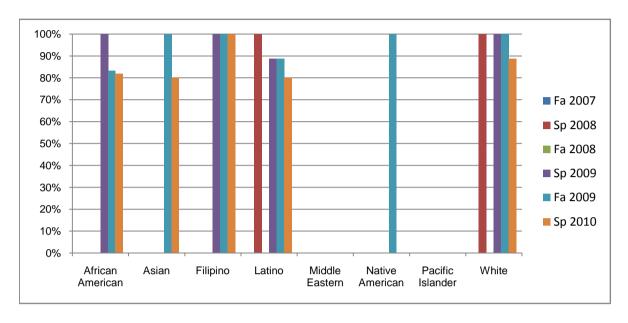

Chabot Success Rates By Ethnicity and Semester Course: THTR 5

|            |                | Fa 2007 | Sp 2008 | Fa 2008 | Sp 2009 | Fa 2009 | Sp 2010 |
|------------|----------------|---------|---------|---------|---------|---------|---------|
| African Ar | nerican        |         |         |         |         |         |         |
|            | Success        | 0%      | 0%      | 0%      | 100%    | 83%     | 82%     |
|            | Non-Success    | 0%      | 100%    | 0%      | 0%      | 17%     | 18%     |
|            | Withdrawal     | 0%      | 0%      | 0%      | 0%      | 0%      | 0%      |
|            | Total Percent  | 0%      | 100%    | 0%      | 100%    | 100%    | 100%    |
|            | Total Enrolled | 0       | 1       | 0       | 2       | 6       | 11      |
| Asian      |                |         |         |         |         |         |         |
|            | Success        | 0%      | 0%      | 0%      | 0%      | 100%    | 80%     |
|            | Non-Success    | 0%      | 0%      | 0%      | 0%      | 0%      | 0%      |
|            | Withdrawal     | 0%      | 100%    | 0%      | 0%      | 0%      | 20%     |
|            | Total Percent  | 0%      | 100%    | 0%      | 0%      | 100%    | 100%    |
|            | Total Enrolled | 0       | 1       | 0       | 0       | 2       | 5       |
| Filipino   |                |         |         |         |         |         |         |
|            | Success        | 0%      | 0%      | 0%      | 100%    | 100%    | 100%    |
|            | Non-Success    | 0%      | 0%      | 0%      | 0%      | 0%      | 0%      |
|            | Withdrawal     | 0%      | 0%      | 0%      | 0%      | 0%      | 0%      |
|            | Total Percent  | 0%      | 0%      | 0%      | 100%    | 100%    | 100%    |
|            | Total Enrolled | 0       | 0       | 0       | 3       | 6       | 4       |
| Latino     |                |         |         |         |         |         |         |
|            | Success        | 0%      | 100%    | 0%      | 89%     | 89%     | 80%     |
|            | Non-Success    | 0%      | 0%      | 0%      | 0%      | 0%      | 20%     |
|            | Withdrawal     | 0%      | 0%      | 0%      | 11%     | 11%     | 0%      |
|            | Total Percent  | 0%      | 100%    | 0%      | 100%    | 100%    | 100%    |
|            | Total Enrolled | 0       | 7       | 0       | 9       | 9       | 5       |
| Middle Ea  | stern          |         |         |         |         |         |         |
|            | Success        | 0%      | 0%      | 0%      | 0%      | 0%      | 0%      |
|            | Non-Success    | 0%      | 0%      | 0%      | 0%      | 0%      | 0%      |
|            | Withdrawal     | 0%      | 100%    | 0%      | 0%      | 0%      | 0%      |

|             | Total Percent  | 0% | 100% | 0% | 0%   | 0%   | 0%   |
|-------------|----------------|----|------|----|------|------|------|
|             | Total Enrolled | 0  | 1    | 0  | 0    | 0    | 0    |
| Native Ar   | nerican        |    |      |    |      |      |      |
|             | Success        | 0% | 0%   | 0% | 0%   | 100% | 0%   |
|             | Non-Success    | 0% | 0%   | 0% | 0%   | 0%   | 0%   |
|             | Withdrawal     | 0% | 0%   | 0% | 0%   | 0%   | 0%   |
|             | Total Percent  | 0% | 0%   | 0% | 0%   | 100% | 0%   |
|             | Total Enrolled | 0  | 0    | 0  | 0    | 1    | 0    |
| Pacific Isl | ander          |    |      |    |      |      |      |
|             | Success        | 0% | 0%   | 0% | 0%   | 0%   | 0%   |
|             | Non-Success    | 0% | 0%   | 0% | 0%   | 0%   | 0%   |
|             | Withdrawal     | 0% | 0%   | 0% | 0%   | 0%   | 0%   |
|             | Total Percent  | 0% | 0%   | 0% | 0%   | 0%   | 0%   |
|             | Total Enrolled | 0  | 0    | 0  | 0    | 0    | 0    |
| White       |                |    |      |    |      |      |      |
|             | Success        | 0% | 100% | 0% | 100% | 100% | 89%  |
|             | Non-Success    | 0% | 0%   | 0% | 0%   | 0%   | 0%   |
|             | Withdrawal     | 0% | 0%   | 0% | 0%   | 0%   | 11%  |
|             | Total Percent  | 0% | 100% | 0% | 100% | 100% | 100% |
|             | Total Enrolled | 0  | 12   | 0  | 17   | 11   | 9    |