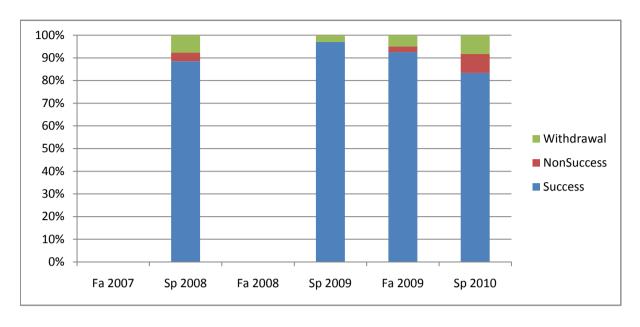

Chabot Success, Non-Success, and Withdrawal Rates By Semester Course: THTR 5

|                | Fa 2007 | Sp 2008 | Fa 2008 | Sp 2009 | Fa 2009 | Sp 2010 |
|----------------|---------|---------|---------|---------|---------|---------|
| Success        | 0%      | 88%     | 0%      | 97%     | 93%     | 83%     |
| Non-Success    | 0%      | 4%      | 0%      | 0%      | 3%      | 8%      |
| Withdrawal     | 0%      | 8%      | 0%      | 3%      | 5%      | 8%      |
| Total Percent  | 0%      | 100%    | 0%      | 100%    | 100%    | 100%    |
| Total Enrolled | 0       | 26      | 0       | 33      | 40      | 36      |