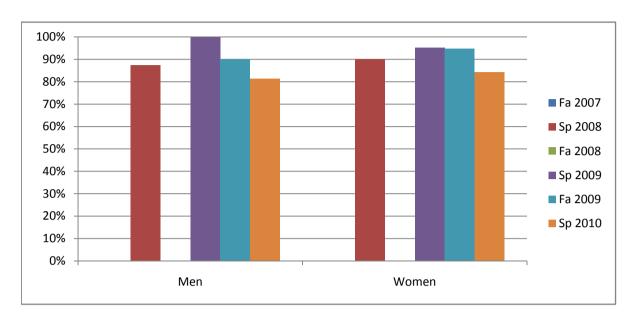

Chabot Success Rates By Gender and Semester Course: THTR 5

|                | Fa 2007 | Sp 2008 | Fa 2008 | Sp 2009 | Fa 2009 | Sp 2010 |
|----------------|---------|---------|---------|---------|---------|---------|
| Men            |         | •       |         | •       |         | •       |
| Success        | 0%      | 88%     | 0%      | 100%    | 90%     | 81%     |
| Non-Success    | 0%      | 0%      | 0%      | 0%      | 5%      | 13%     |
| Withdrawal     | 0%      | 13%     | 0%      | 0%      | 5%      | 6%      |
| Total Percent  | 0%      | 100%    | 0%      | 100%    | 100%    | 100%    |
| Total Enrolled | 0       | 16      | 0       | 12      | 20      | 16      |
| Women          |         |         |         |         |         |         |
| Success        | 0%      | 90%     | 0%      | 95%     | 95%     | 84%     |
| Non-Success    | 0%      | 10%     | 0%      | 0%      | 0%      | 5%      |
| Withdrawal     | 0%      | 0%      | 0%      | 5%      | 5%      | 11%     |
| Total Percent  | 0%      | 100%    | 0%      | 100%    | 100%    | 100%    |
| Total Enrolled | 0       | 10      | 0       | 21      | 19      | 19      |