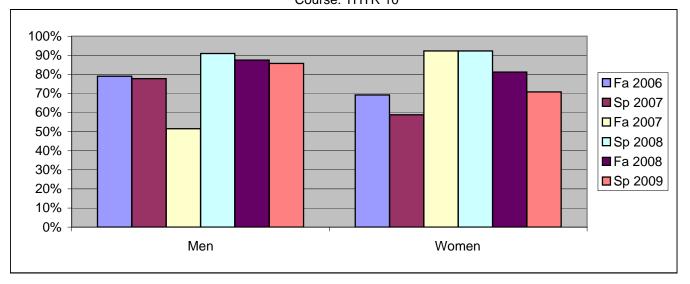

Chabot Success Rates By Gender and Semester Course: THTR 10

|                | Fa 2006 | Sp 2007 | Fa 2007 | Sp 2008 | Fa 2008 | Sp 2009 |
|----------------|---------|---------|---------|---------|---------|---------|
| Men            |         | •       |         | ·       |         | •       |
| Success        | 79%     | 78%     | 52%     | 91%     | 88%     | 86%     |
| Non-Success    | 7%      | 11%     | 30%     | 0%      | 9%      | 7%      |
| Withdrawal     | 14%     | 11%     | 18%     | 9%      | 3%      | 7%      |
| Total Percent  | 100%    | 100%    | 100%    | 100%    | 100%    | 100%    |
| Total Enrolled | 43      | 18      | 33      | 11      | 32      | 14      |
| Women          |         |         |         |         |         |         |
| Success        | 69%     | 59%     | 92%     | 92%     | 81%     | 71%     |
| Non-Success    | 15%     | 24%     | 0%      | 0%      | 13%     | 13%     |
| Withdrawal     | 15%     | 18%     | 8%      | 8%      | 6%      | 17%     |
| Total Percent  | 100%    | 100%    | 100%    | 100%    | 100%    | 100%    |
| Total Enrolled | 39      | 17      | 13      | 13      | 16      | 24      |