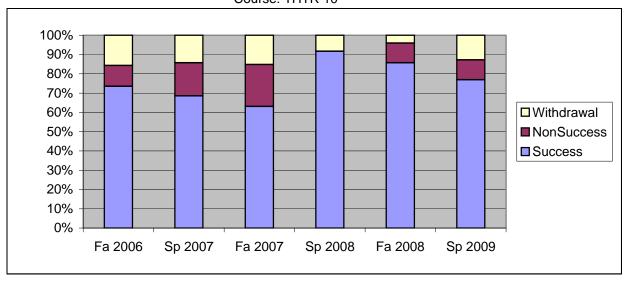

Chabot Success, Non-Success, and Withdrawal Rates By Semester Course: THTR 10

|                | Fa 2006 | Sp 2007 | Fa 2007 | Sp 2008 | Fa 2008 | Sp 2009 |
|----------------|---------|---------|---------|---------|---------|---------|
| Success        | 73%     | 69%     | 63%     | 92%     | 86%     | 77%     |
| Non-Success    | 11%     | 17%     | 22%     | 0%      | 10%     | 10%     |
| Withdrawal     | 16%     | 14%     | 15%     | 8%      | 4%      | 13%     |
| Total Percent  | 100%    | 100%    | 100%    | 100%    | 100%    | 100%    |
| Total Enrolled | 83      | 35      | 46      | 24      | 49      | 39      |