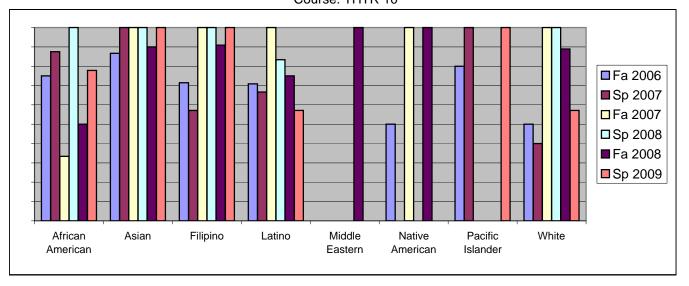

Chabot Success Rates By Ethnicity and Semester Course: THTR 10

|           |                | Fa 2006 | Sp 2007 | Fa 2007 | Sp 2008 | Fa 2008 | Sp 2009 |
|-----------|----------------|---------|---------|---------|---------|---------|---------|
| African A | American       |         |         |         |         |         |         |
|           | Success        | 75%     | 88%     | 33%     | 100%    | 50%     | 78%     |
|           | Non-Success    | 0%      | 0%      | 40%     | 0%      | 50%     | 11%     |
|           | Withdrawal     | 25%     | 13%     | 27%     | 0%      | 0%      | 11%     |
|           | Total Percent  | 100%    | 100%    | 100%    | 100%    | 100%    | 100%    |
|           | Total Enrolled | 12      | 8       | 15      | 5       | 4       | 9       |
| Asian     |                |         |         |         |         |         |         |
|           | Success        | 87%     | 100%    | 100%    | 100%    | 90%     | 100%    |
|           | Non-Success    | 7%      | 0%      | 0%      | 0%      | 0%      | 0%      |
|           | Withdrawal     | 7%      | 0%      | 0%      | 0%      | 10%     | 0%      |
|           | Total Percent  | 100%    | 100%    | 100%    | 100%    | 100%    | 100%    |
|           | Total Enrolled | 15      | 4       | 7       | 3       | 10      | 5       |
| Filipino  |                |         |         |         |         |         |         |
| -         | Success        | 71%     | 57%     | 100%    | 100%    | 91%     | 100%    |
|           | Non-Success    | 14%     | 29%     | 0%      | 0%      | 9%      | 0%      |
|           | Withdrawal     | 14%     | 14%     | 0%      | 0%      | 0%      | 0%      |
|           | Total Percent  | 100%    | 100%    | 100%    | 100%    | 100%    | 100%    |
|           | Total Enrolled | 14      | 7       | 3       | 6       | 11      | 4       |
| Latino    |                |         |         |         |         |         |         |
|           | Success        | 71%     | 67%     | 100%    | 83%     | 75%     | 57%     |
|           | Non-Success    | 21%     | 22%     | 0%      | 0%      | 13%     | 14%     |
|           | Withdrawal     | 8%      | 11%     | 0%      | 17%     | 13%     | 29%     |
|           | Total Percent  | 100%    | 100%    | 100%    | 100%    | 100%    | 100%    |
|           | Total Enrolled | 24      | 9       | 4       | 6       | 8       | 7       |
| Middle E  | astern         |         |         |         |         |         |         |
|           | Success        | 0%      | 0%      | 0%      | 0%      | 100%    | 0%      |
|           | Non-Success    | 0%      | 0%      | 0%      | 0%      | 0%      | 0%      |
|           | Withdrawal     | 0%      | 0%      | 0%      | 0%      | 0%      | 0%      |
|           | Total Percent  | 0%      | 0%      | 0%      | 0%      | 100%    | 0%      |
|           | Total Enrolled | 0       | 0       | 0       | 0       | 1       | 0       |
| Native A  | merican        |         |         |         |         |         |         |

|             | Success        | 50%  | 0%   | 100% | 0%   | 100% | 0%   |  |
|-------------|----------------|------|------|------|------|------|------|--|
|             | Non-Success    | 0%   | 0%   | 0%   | 0%   | 0%   | 0%   |  |
|             | Withdrawal     | 50%  | 0%   | 0%   | 0%   | 0%   | 0%   |  |
|             | Total Percent  | 100% | 0%   | 100% | 0%   | 100% | 0%   |  |
|             | Total Enrolled | 2    | 0    | 2    | 0    | 1    | 0    |  |
| Pacific Isl | ander          |      |      |      |      |      |      |  |
|             | Success        | 80%  | 100% | 0%   | 0%   | 0%   | 100% |  |
|             | Non-Success    | 0%   | 0%   | 57%  | 0%   | 0%   | 0%   |  |
|             | Withdrawal     | 20%  | 0%   | 43%  | 100% | 0%   | 0%   |  |
|             | Total Percent  | 100% | 100% | 100% | 100% | 0%   | 100% |  |
|             | Total Enrolled | 5    | 1    | 7    | 1    | 0    | 3    |  |
| White       |                |      |      |      |      |      |      |  |
|             | Success        | 50%  | 40%  | 100% | 100% | 89%  | 57%  |  |
|             | Non-Success    | 25%  | 20%  | 0%   | 0%   | 11%  | 14%  |  |
|             | Withdrawal     | 25%  | 40%  | 0%   | 0%   | 0%   | 29%  |  |
|             | Total Percent  | 100% | 100% | 100% | 100% | 100% | 100% |  |
|             | Total Enrolled | 4    | 5    | 8    | 2    | 9    | 7    |  |