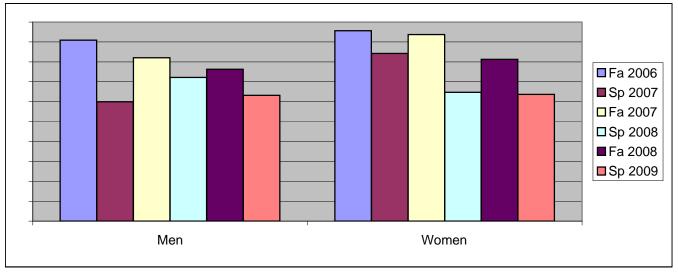

## Chabot Success Rates By Gender and Semester Course: THTR 12

|                | Fa 2006 | Sp 2007 | Fa 2007 | Sp 2008 | Fa 2008 | Sp 2009 |
|----------------|---------|---------|---------|---------|---------|---------|
| Men            |         |         |         |         |         |         |
| Success        | 91%     | 60%     | 82%     | 72%     | 76%     | 63%     |
| Non-Success    | 9%      | 13%     | 13%     | 22%     | 18%     | 34%     |
| Withdrawal     | 0%      | 27%     | 5%      | 6%      | 5%      | 3%      |
| Total Percent  | 100%    | 100%    | 100%    | 100%    | 100%    | 100%    |
| Total Enrolled | 22      | 15      | 39      | 36      | 38      | 38      |
| Women          |         |         |         |         |         |         |
| Success        | 96%     | 84%     | 94%     | 65%     | 81%     | 64%     |
| Non-Success    | 0%      | 5%      | 6%      | 35%     | 6%      | 23%     |
| Withdrawal     | 4%      | 11%     | 0%      | 0%      | 13%     | 14%     |
| Total Percent  | 100%    | 100%    | 100%    | 100%    | 100%    | 100%    |
| Total Enrolled | 23      | 19      | 16      | 17      | 16      | 22      |