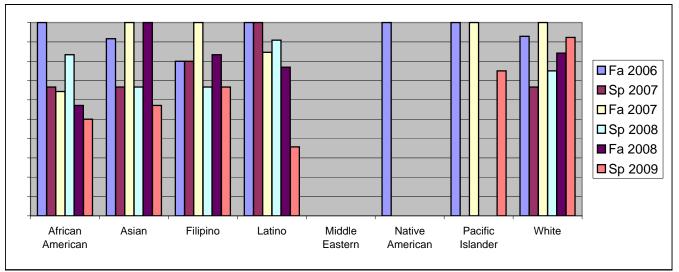

Chabot Success Rates By Ethnicity and Semester Course: THTR 12

|           |                | Fa 2006 | Sp 2007 | Fa 2007 | Sp 2008 | Fa 2008 | Sp 2009 |
|-----------|----------------|---------|---------|---------|---------|---------|---------|
| African A |                |         |         |         |         |         |         |
|           | Success        | 100%    |         |         |         |         | 50%     |
|           | Non-Success    | 0%      |         | 29%     |         |         | 33%     |
|           | Withdrawal     | 0%      |         |         |         |         | 17%     |
|           | Total Percent  | 100%    | 100%    | 100%    | 100%    | 100%    | 100%    |
|           | Total Enrolled | 5       | 12      | 14      | 6       | 7       | 12      |
| Asian     |                |         |         |         |         |         |         |
|           | Success        | 92%     | 67%     | 100%    | 67%     | 100%    | 57%     |
|           | Non-Success    | 0%      | 33%     | 0%      | 25%     | 0%      | 29%     |
|           | Withdrawal     | 8%      | 0%      | 0%      | 8%      | 0%      | 14%     |
|           | Total Percent  | 100%    | 100%    | 100%    | 100%    | 100%    | 100%    |
|           | Total Enrolled | 12      | 3       | 3       | 12      | 6       | 7       |
| Filipino  |                |         |         |         |         |         |         |
|           | Success        | 80%     | 80%     | 100%    | 67%     | 83%     | 67%     |
|           | Non-Success    | 20%     | 20%     | 0%      | 33%     | 17%     | 33%     |
|           | Withdrawal     | 0%      | 0%      | 0%      | 0%      | 0%      | 0%      |
|           | Total Percent  | 100%    | 100%    | 100%    | 100%    | 100%    | 100%    |
|           | Total Enrolled | 5       | 5       | 6       | 9       | 6       | 3       |
| Latino    |                |         |         |         |         |         |         |
|           | Success        | 100%    | 100%    | 85%     | 91%     | 77%     | 36%     |
|           | Non-Success    | 0%      | 0%      | 15%     | 9%      | 15%     | 57%     |
|           | Withdrawal     | 0%      | 0%      | 0%      | 0%      | 8%      | 7%      |
|           | Total Percent  | 100%    | 100%    | 100%    | 100%    | 100%    | 100%    |
|           | Total Enrolled | 4       | 8       | 13      | 11      | 13      | 14      |
| Middle E  | astern         |         |         |         |         |         |         |
|           | Success        | 0%      | 0%      | 0%      | 0%      | 0%      | 0%      |
|           | Non-Success    | 0%      | 0%      | 0%      | 100%    | 0%      | 0%      |
|           | Withdrawal     | 0%      | 0%      | 0%      | 0%      | 0%      | 0%      |
|           | Total Percent  | 0%      | 0%      | 0%      | 100%    | 0%      | 0%      |
|           | Total Enrolled | 0       | 0       | 0       | 1       | 0       | 0       |
| Native A  | merican        |         |         |         |         |         |         |
|           | Success        | 100%    | 0%      | 0%      | 0%      | 0%      | 0%      |
|           | Non-Success    | 0%      | 0%      | 0%      | 100%    | 0%      | 100%    |
|           | Withdrawal     | 0%      | 0%      | 0%      | 0%      | 0%      | 0%      |
|           |                |         |         |         |         |         |         |

|            | Total Percent  | 100% | 0%   | 0%   | 100% | 0%   | 100% |
|------------|----------------|------|------|------|------|------|------|
|            | Total Enrolled | 1    | 0    | 0    | 1    | 0    | 1    |
| Pacific Is | slander        |      |      |      |      |      |      |
|            | Success        | 100% | 0%   | 100% | 0%   | 0%   | 75%  |
|            | Non-Success    | 0%   | 0%   | 0%   | 0%   | 0%   | 25%  |
|            | Withdrawal     | 0%   | 0%   | 0%   | 100% | 0%   | 0%   |
|            | Total Percent  | 100% | 0%   | 100% | 100% | 0%   | 100% |
|            | Total Enrolled | 1    | 0    | 1    | 1    | 0    | 4    |
| White      |                |      |      |      |      |      |      |
|            | Success        | 93%  | 67%  | 100% | 75%  | 84%  | 92%  |
|            | Non-Success    | 7%   | 33%  | 0%   | 25%  | 11%  | 8%   |
|            | Withdrawal     | 0%   | 0%   | 0%   | 0%   | 5%   | 0%   |
|            | Total Percent  | 100% | 100% | 100% | 100% | 100% | 100% |
|            |                |      |      |      |      |      |      |