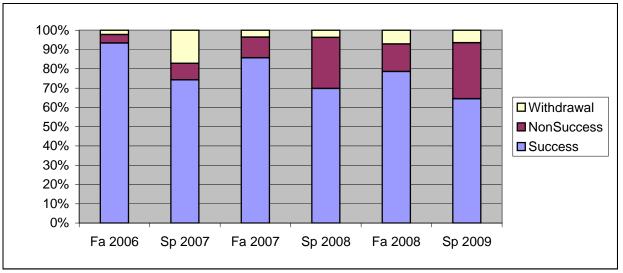

Chabot Success, Non-Success, and Withdrawal Rates By Semester Course: THTR 12

|                | Fa 2006 | Sp 2007 | Fa 2007 | Sp 2008 | Fa 2008 | Sp 2009 |
|----------------|---------|---------|---------|---------|---------|---------|
| Success        | 93%     | 74%     | 86%     | 70%     | 79%     | 65%     |
| Non-Success    | 4%      | 9%      | 11%     | 26%     | 14%     | 29%     |
| Withdrawal     | 2%      | 17%     | 4%      | 4%      | 7%      | 6%      |
| Total Percent  | 100%    | 100%    | 100%    | 100%    | 100%    | 100%    |
| Total Enrolled | 45      | 35      | 56      | 53      | 56      | 62      |